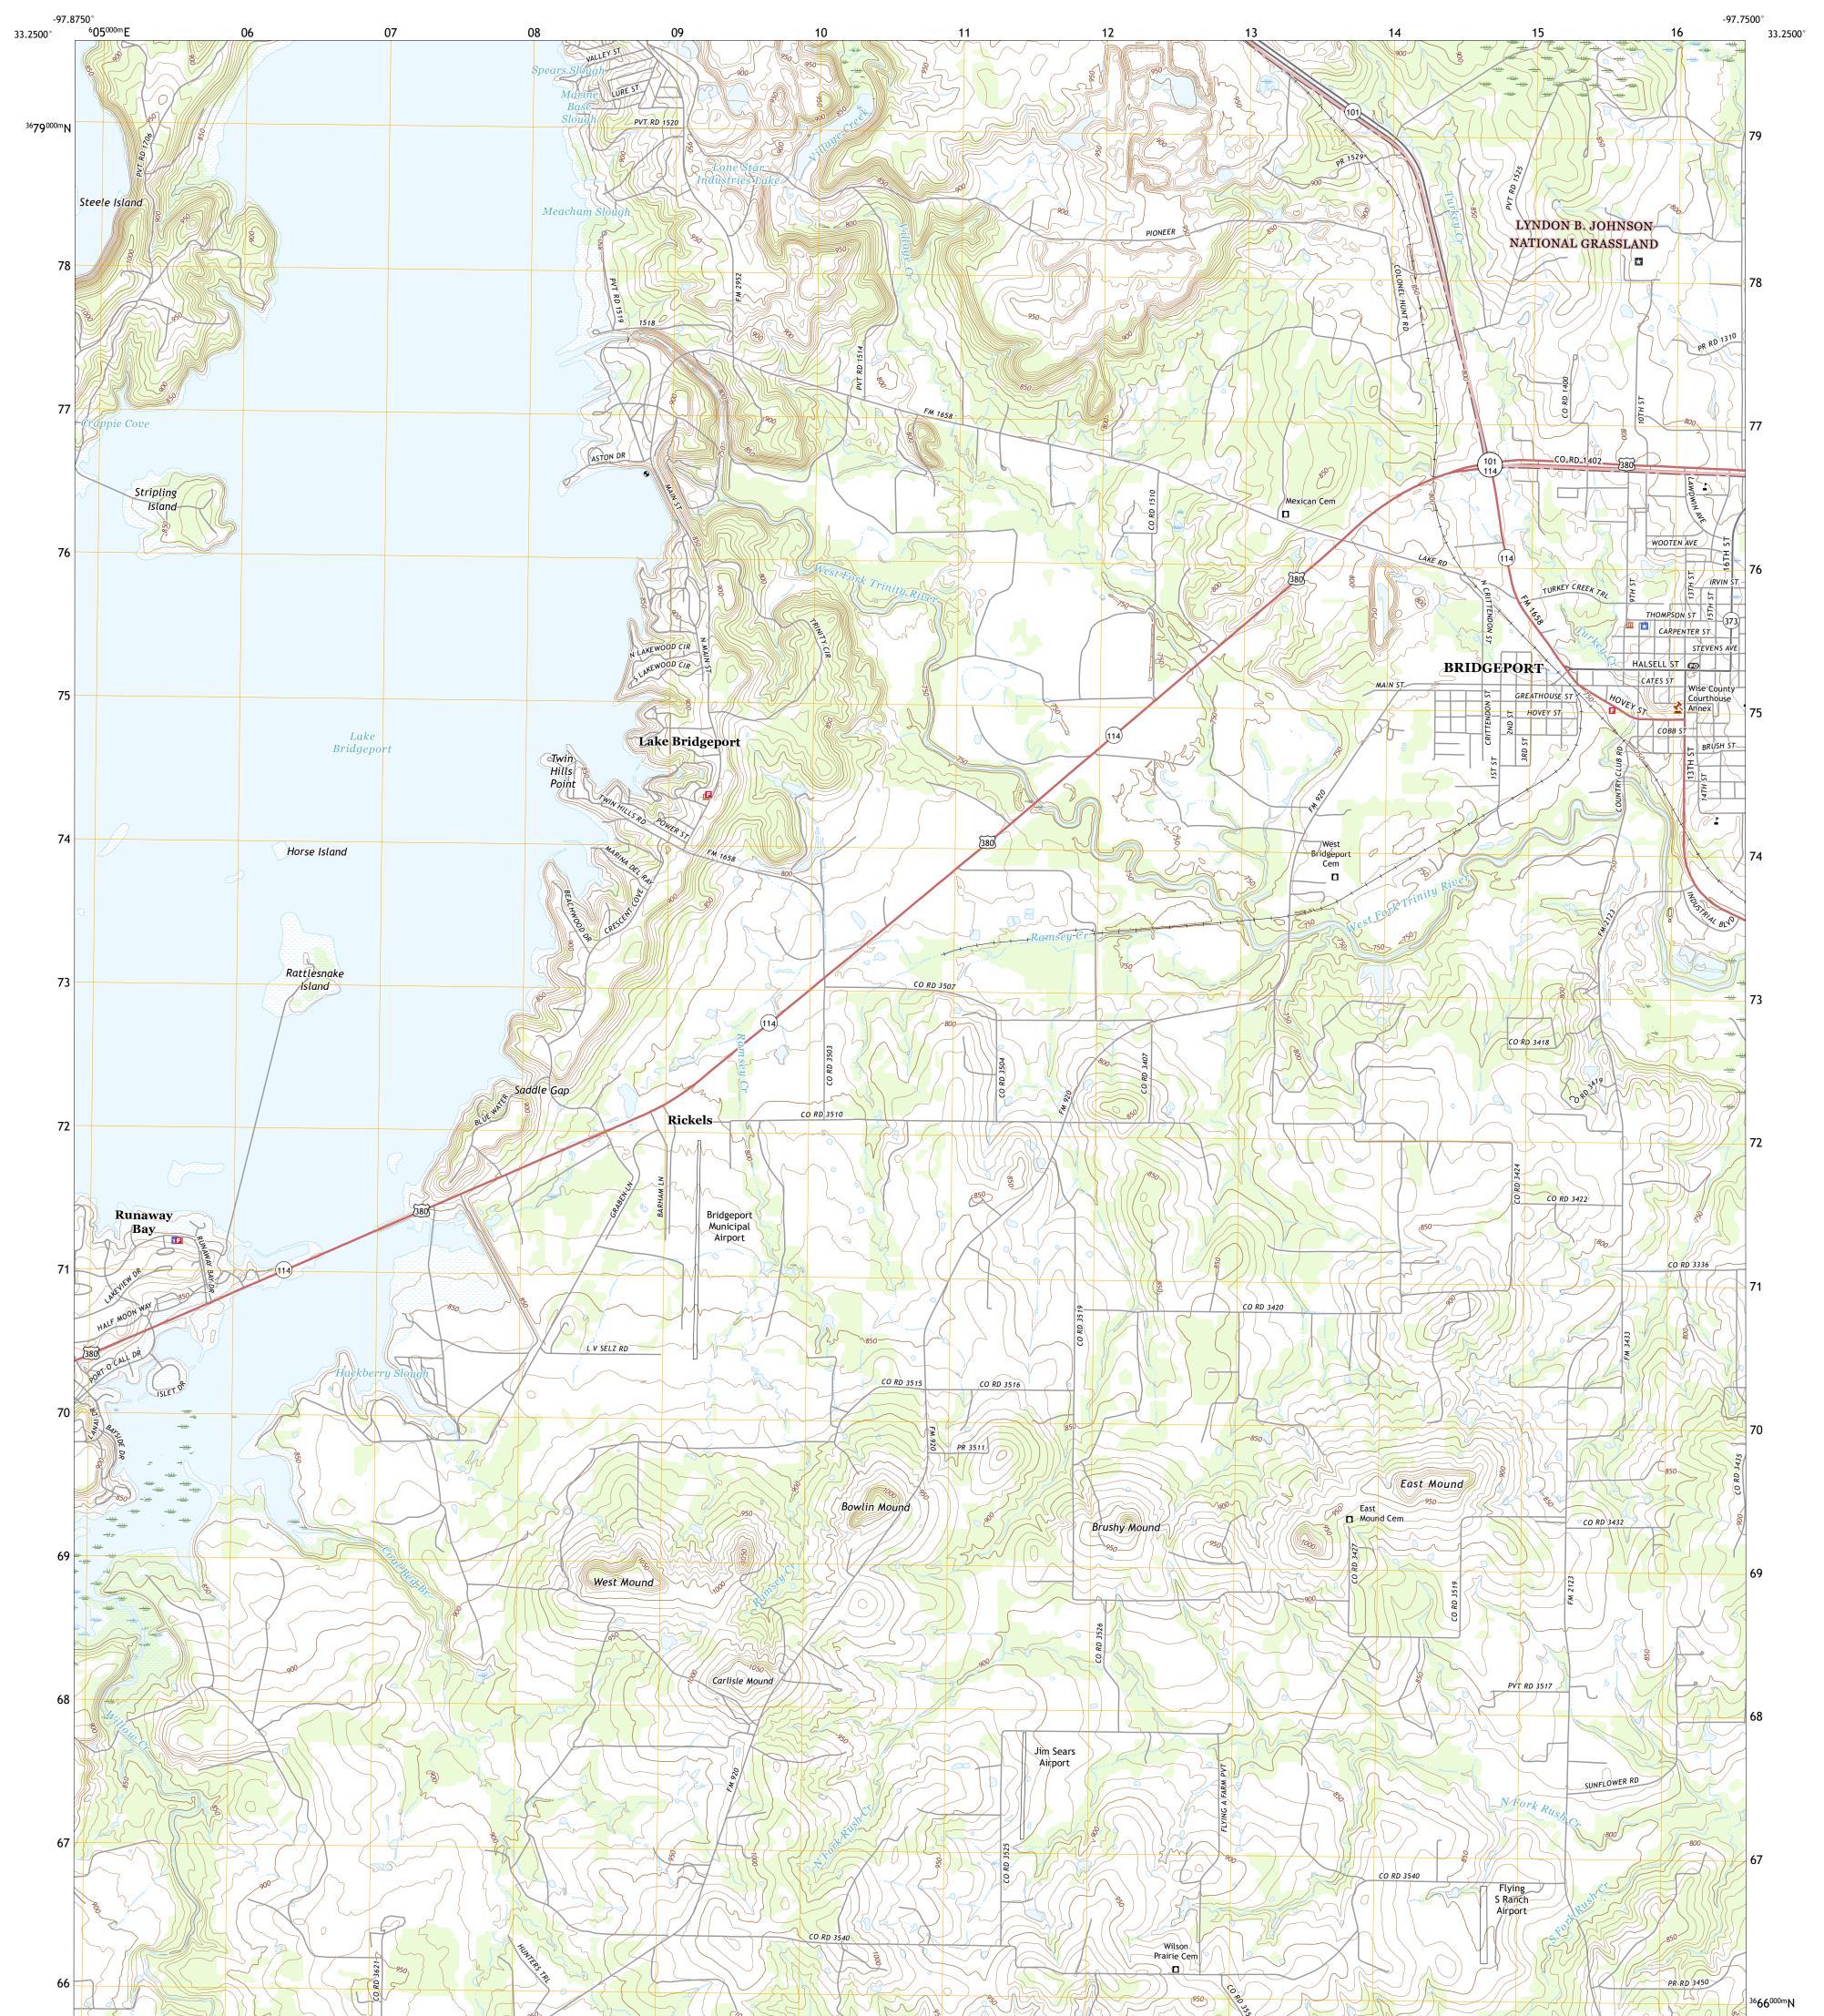

## U.S. DEPARTMENT OF THE INTERIOR U.S. GEOLOGICAL SURVEY



USEST SEPARCE USEST SEPARCE

BRIDGEPORT WEST QUADRANGLE TEXAS - WISE COUNTY 7.5-MINUTE SERIES





Produced by the United States Geological Survey North American Datum of 1983 (NAD83) World Geodetic System of 1984 (WGS84). Projection and 1 000-meter grid:Universal Transverse Mercator, Zone 14S This map is not a legal document. Boundaries may be generalized for this map scale. Private lands within government reservations may not be shown. Obtain permission before entering private lands.

Imagery.....NAIP, September 2016 - November 2016 Roads.....U.S. Census Bureau, 2015 Roads within US Forest Service Lands......FSTopo Data Names..... Hydrography... Contours..... Boundaries... Wetlands.....FWS National Wetlands Inventory Not Available







Check with local Forest Service unit for current travel conditions and restrictions.

1 Crafton

2 Chico 3 Alvord

4 Wizard Wells

6 Gibtown 7 Bo