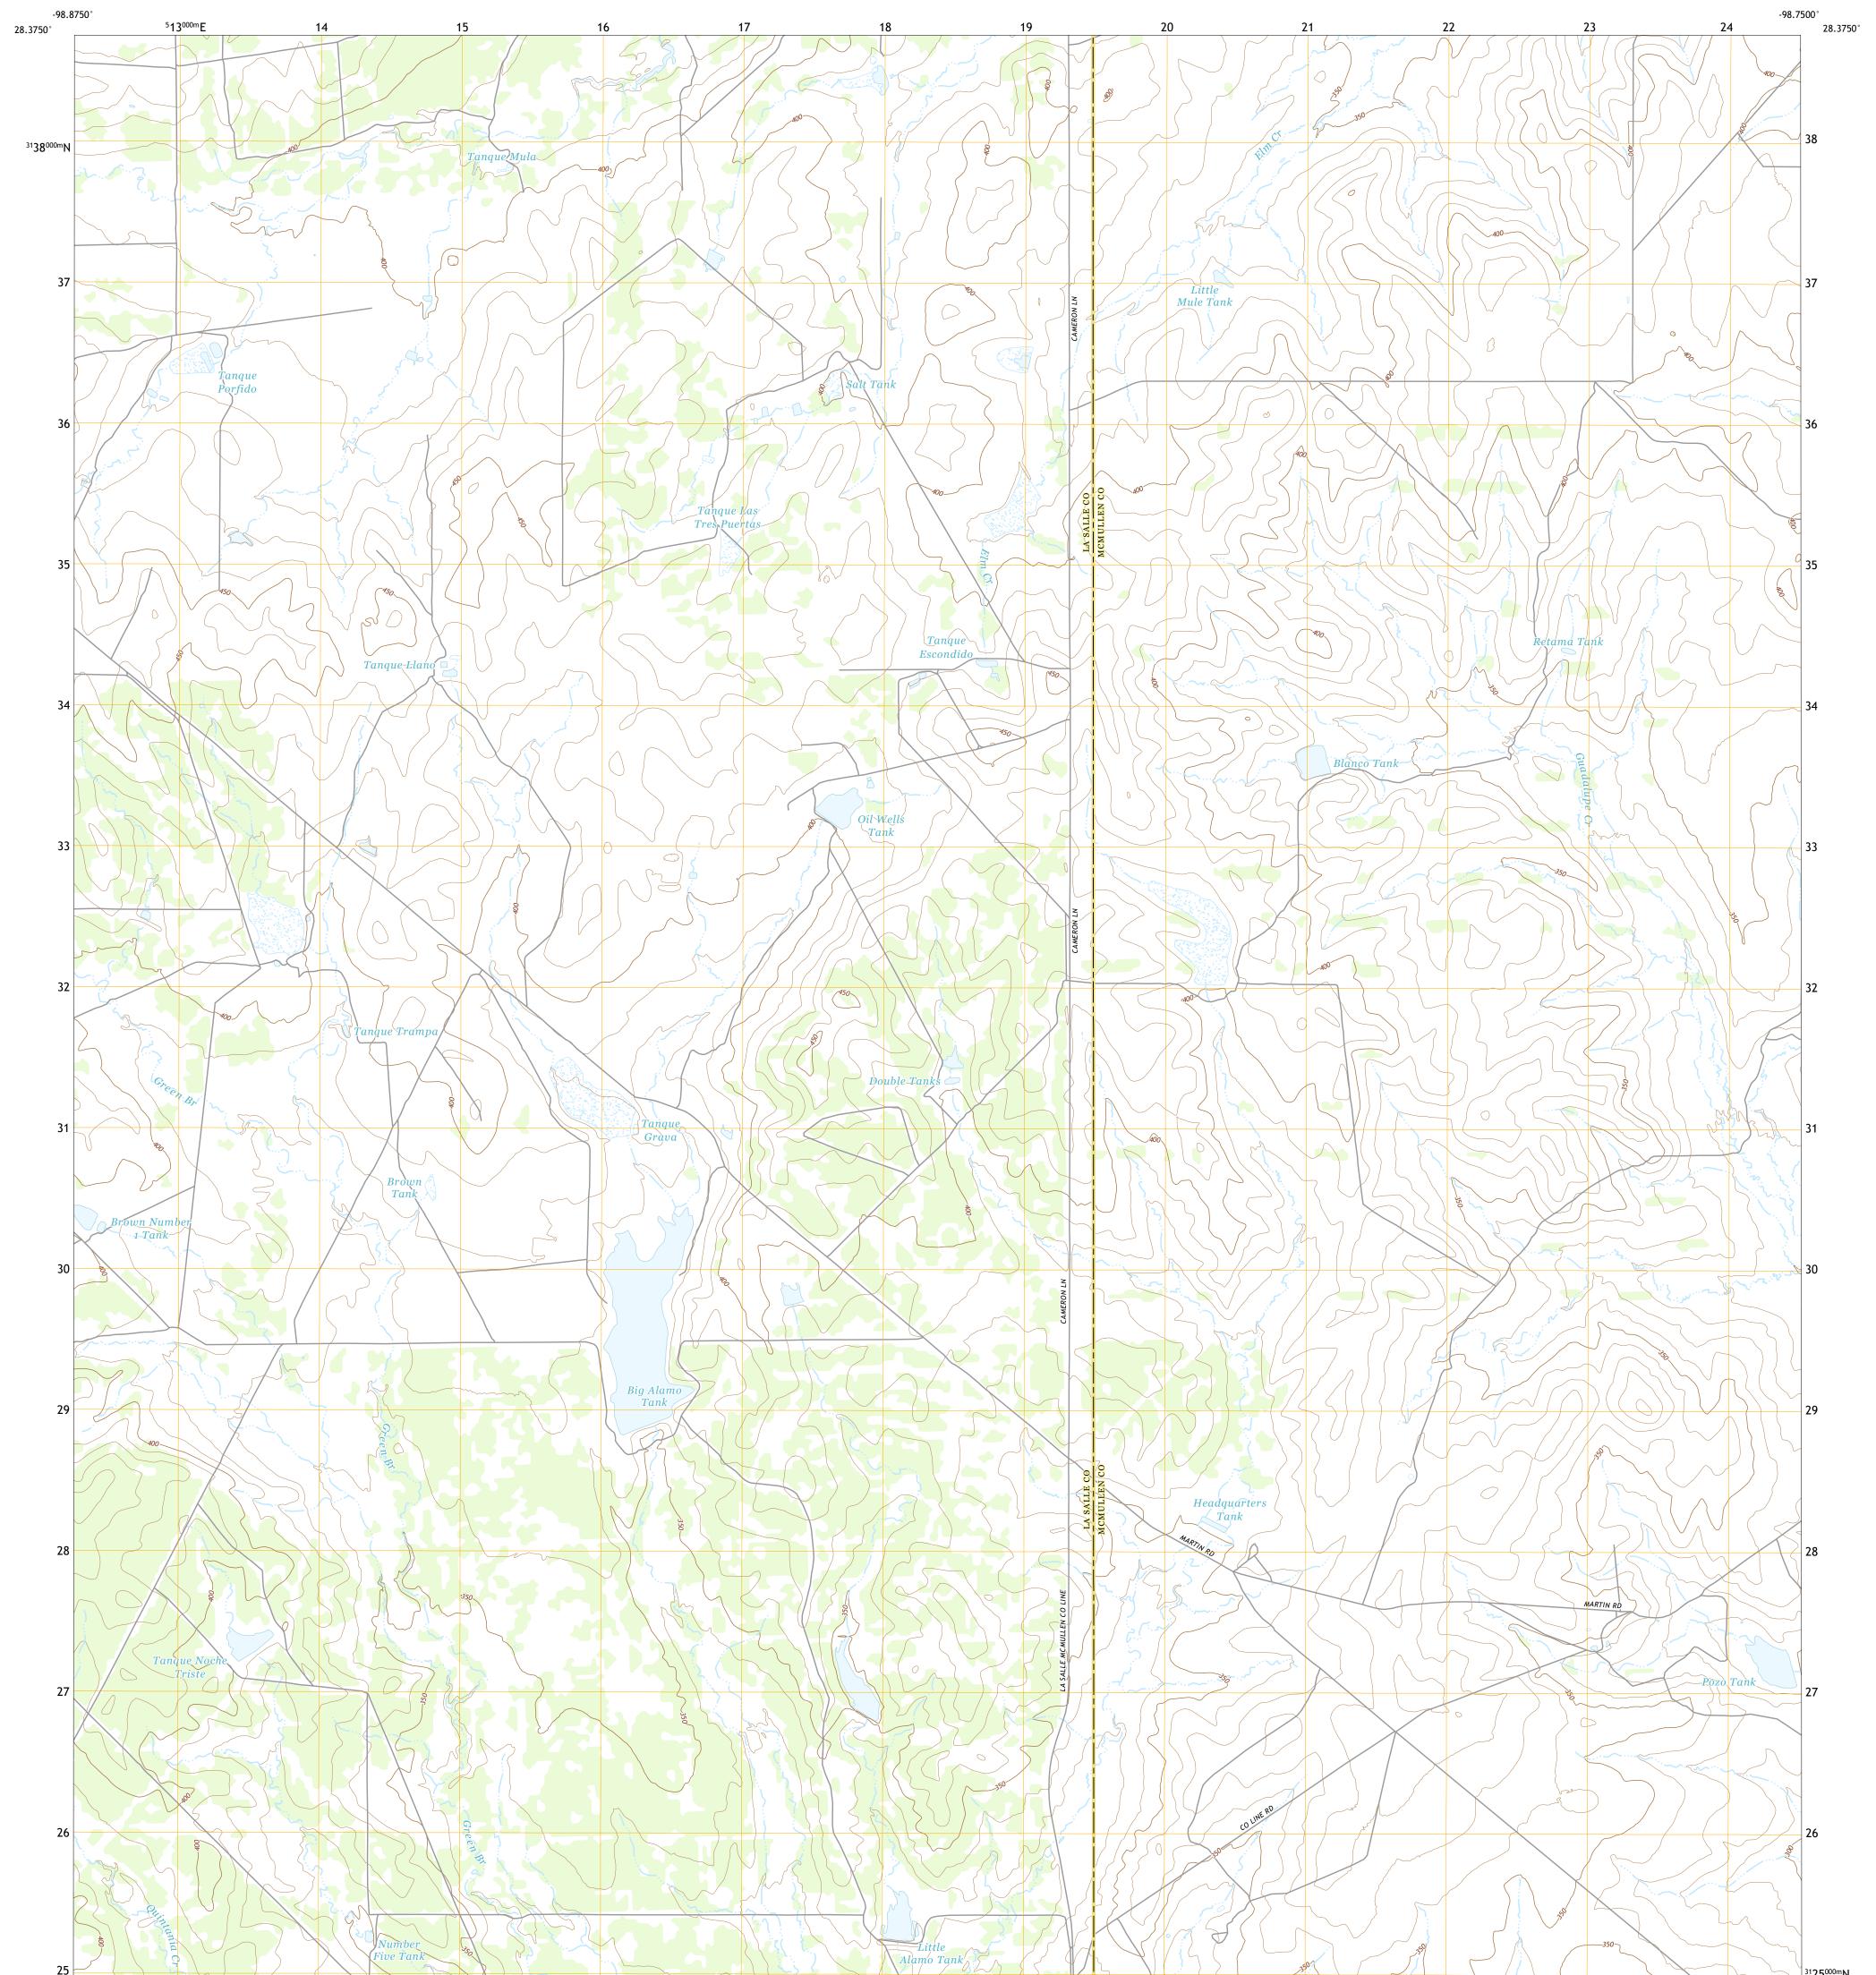

## U.S. DEPARTMENT OF THE INTERIOR U.S. GEOLOGICAL SURVEY

BRISCOE RANCH QUADRANGLE TEXAS 7.5-MINUTE SERIES

Produced by the United States Geological Survey North American Datum of 1983 (NAD83) World Geodetic System of 1984 (WGS84). Projection and 1 000-meter grid:Universal Transverse Mercator, Zone 14R This map is not a legal document. Boundaries may be generalized for this map scale. Private lands within government reservations may not be shown. Obtain permission before entering private lands.

 Imagery
 NAIP, November 2016 - December 2016

 Roads
 U.S.
 Census
 Bureau,
 2015

 Names
 GNIS,
 2000

 Hydrography
 National
 Hydrography
 Dataset,
 2002 2020

 Contours
 National
 Elevation
 Dataset,
 2021

 Boundaries
 Multiple
 sources;
 see
 metadata
 file
 2019 2021

 Wetlands
 Inventory
 Not
 Available

State Route