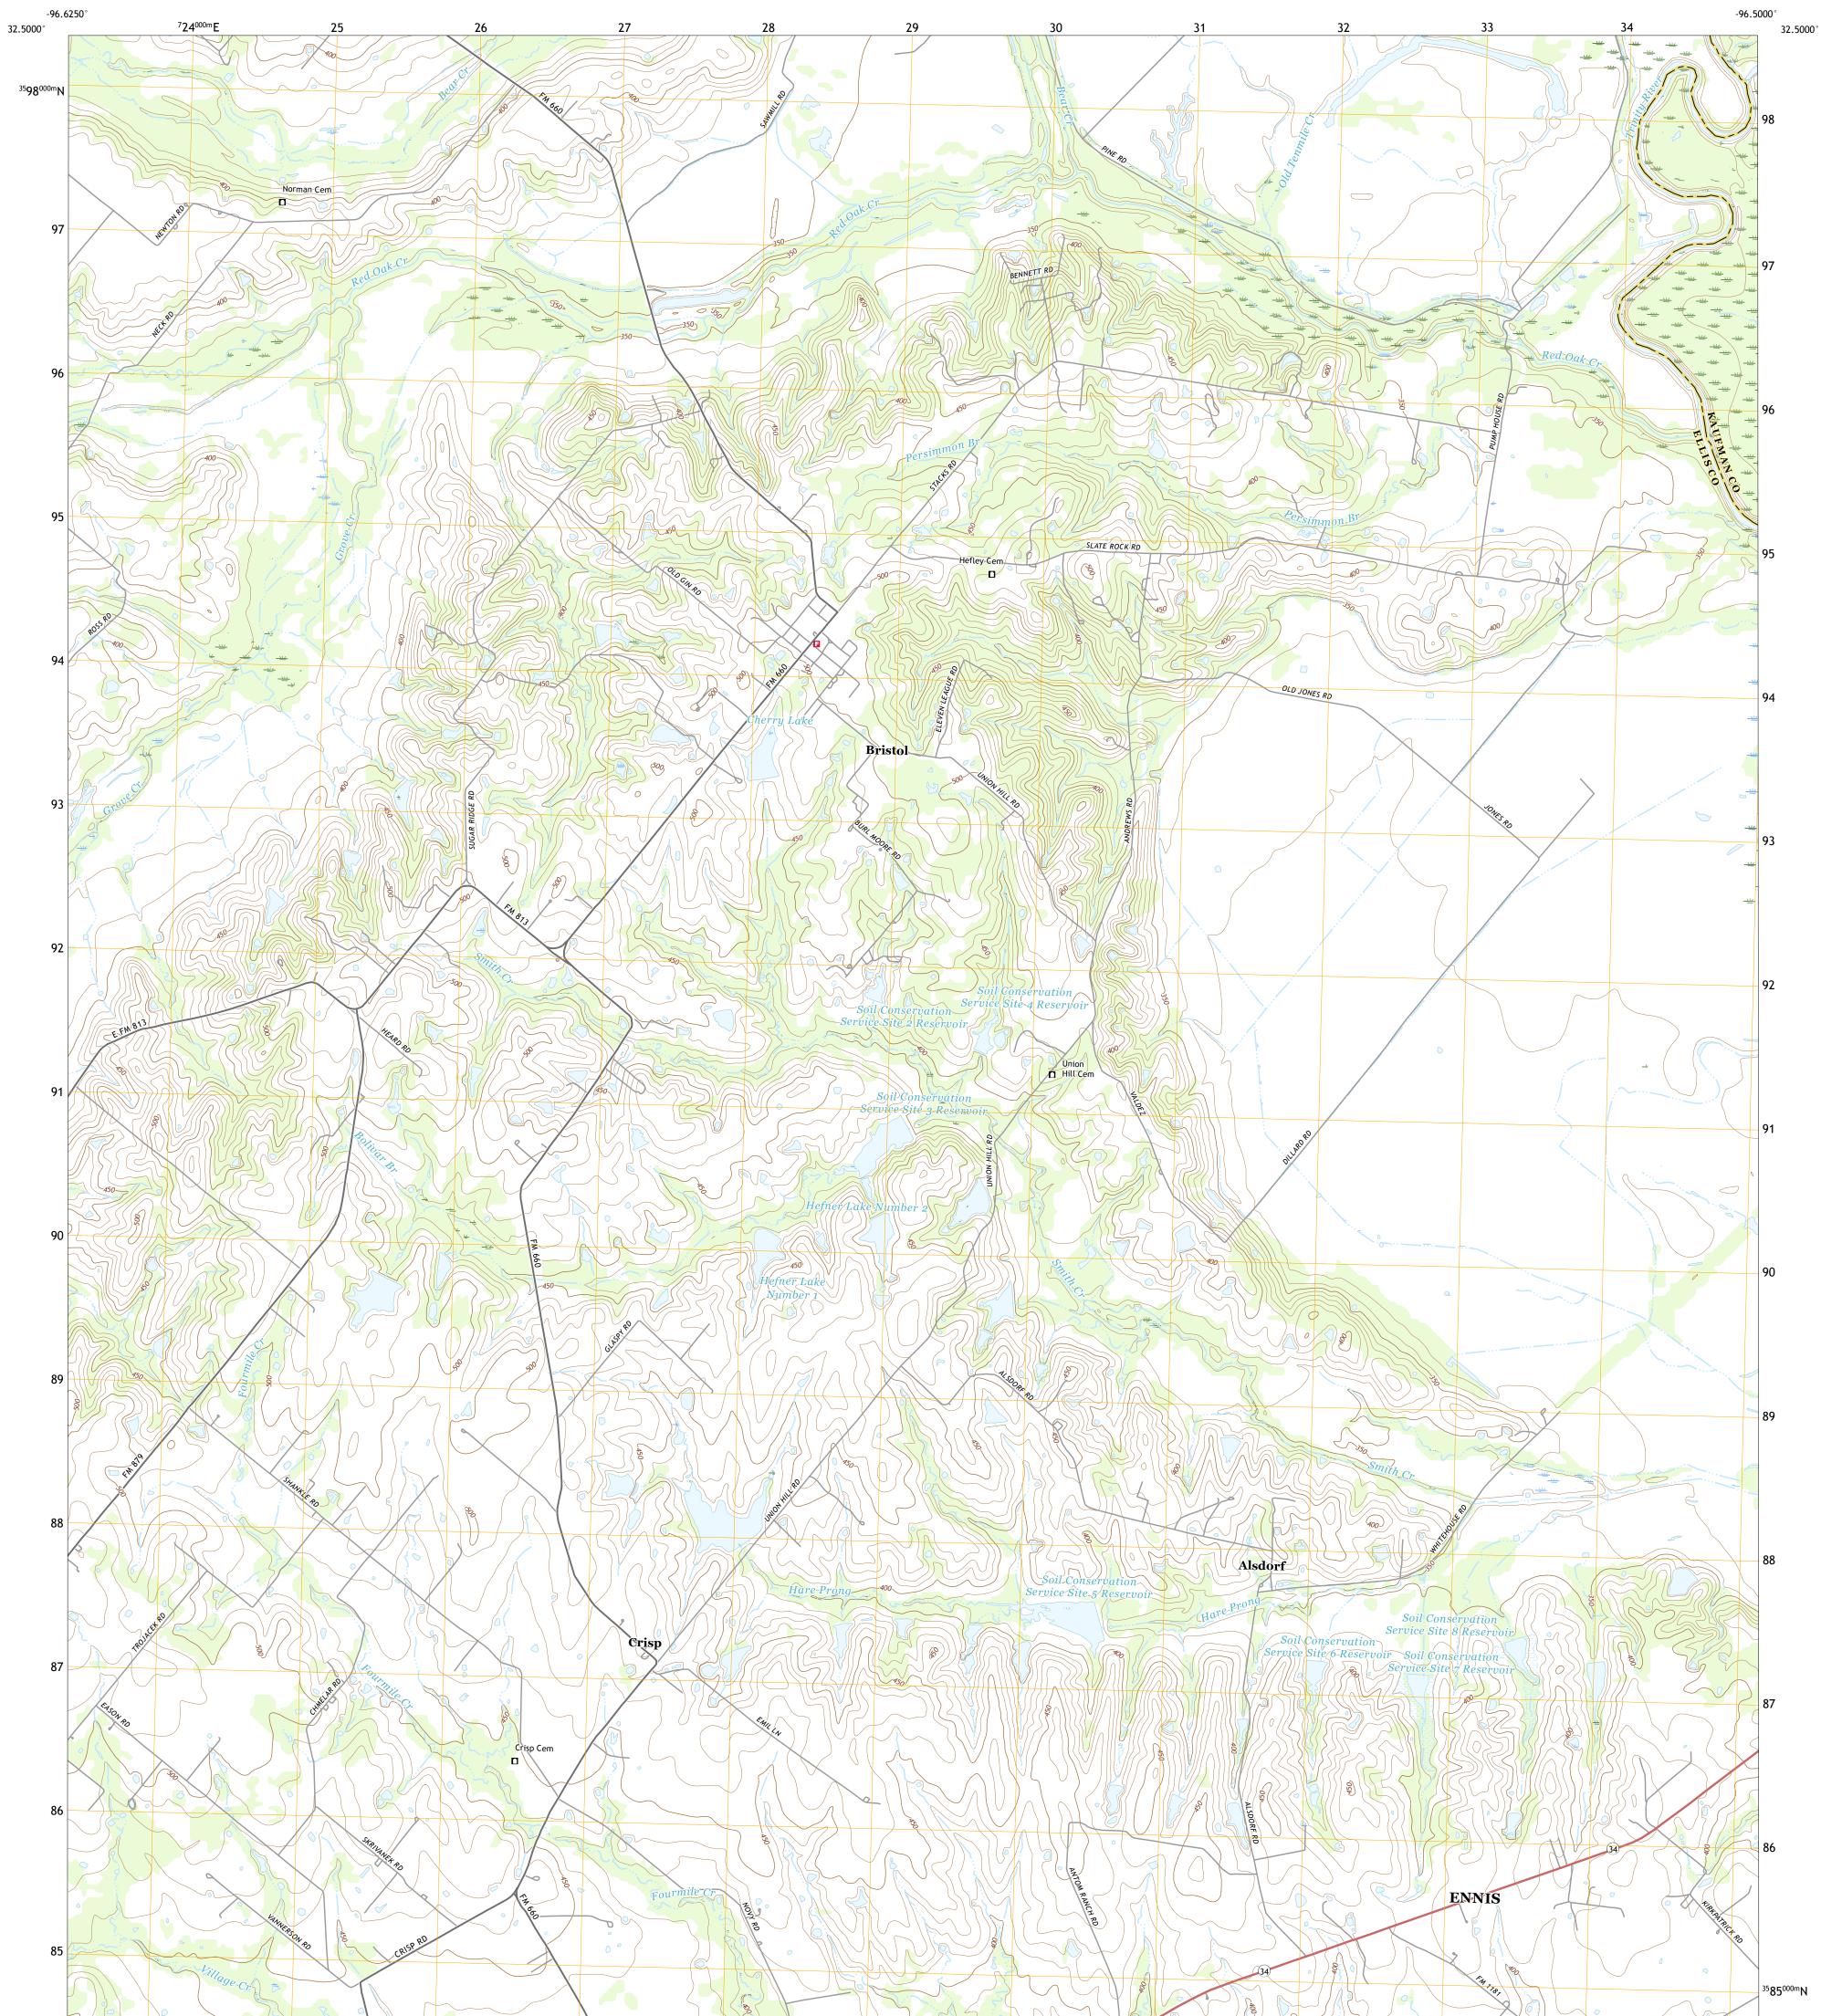

## U.S. DEPARTMENT OF THE INTERIOR U.S. GEOLOGICAL SURVEY

BRISTOL QUADRANGLE TEXAS 7.5-MINUTE SERIES

Produced by the United States Geological Survey North American Datum of 1983 (NAD83) World Geodetic System of 1984 (WGS84). Projection and 1 000-meter grid:Universal Transverse Mercator, Zone 14S This map is not a legal document. Boundaries may be generalized for this map scale. Private lands within government reservations may not be shown. Obtain permission before entering private lands.