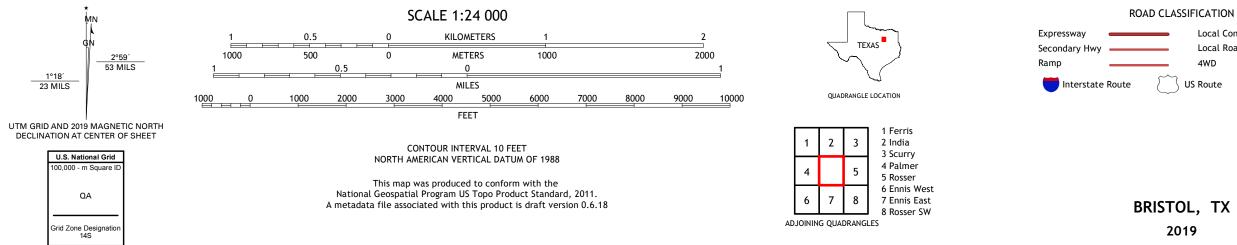

## U.S. DEPARTMENT OF THE INTERIOR U.S. GEOLOGICAL SURVEY

BRISTOL QUADRANGLE TEXAS 7.5-MINUTE SERIES

Produced by the United States Geological Survey North American Datum of 1983 (NAD83) World Geodetic System of 1984 (WGS84). Projection and 1 000-meter grid:Universal Transverse Mercator, Zone 14S This map is not a legal document. Boundaries may be generalized for this map scale. Private lands within government reservations may not be shown. Obtain permission before entering private lands.

......NAIP, September 2016 - November 2016 U.S. Census Bureau, 2015 - 2018 ......GNIS, 1979 - 2018 ......National Hydrography Dataset, 2002 - 2018 .....National Elevation Dataset, 2003 - 2004 .....Multiple sources; see metadata file 2016 - 2017 Imagery... Roads..... Names..... Hydrography..... Contours.... Boundaries... Wetlands... ..FWS National 1982 Wetlands Inventory