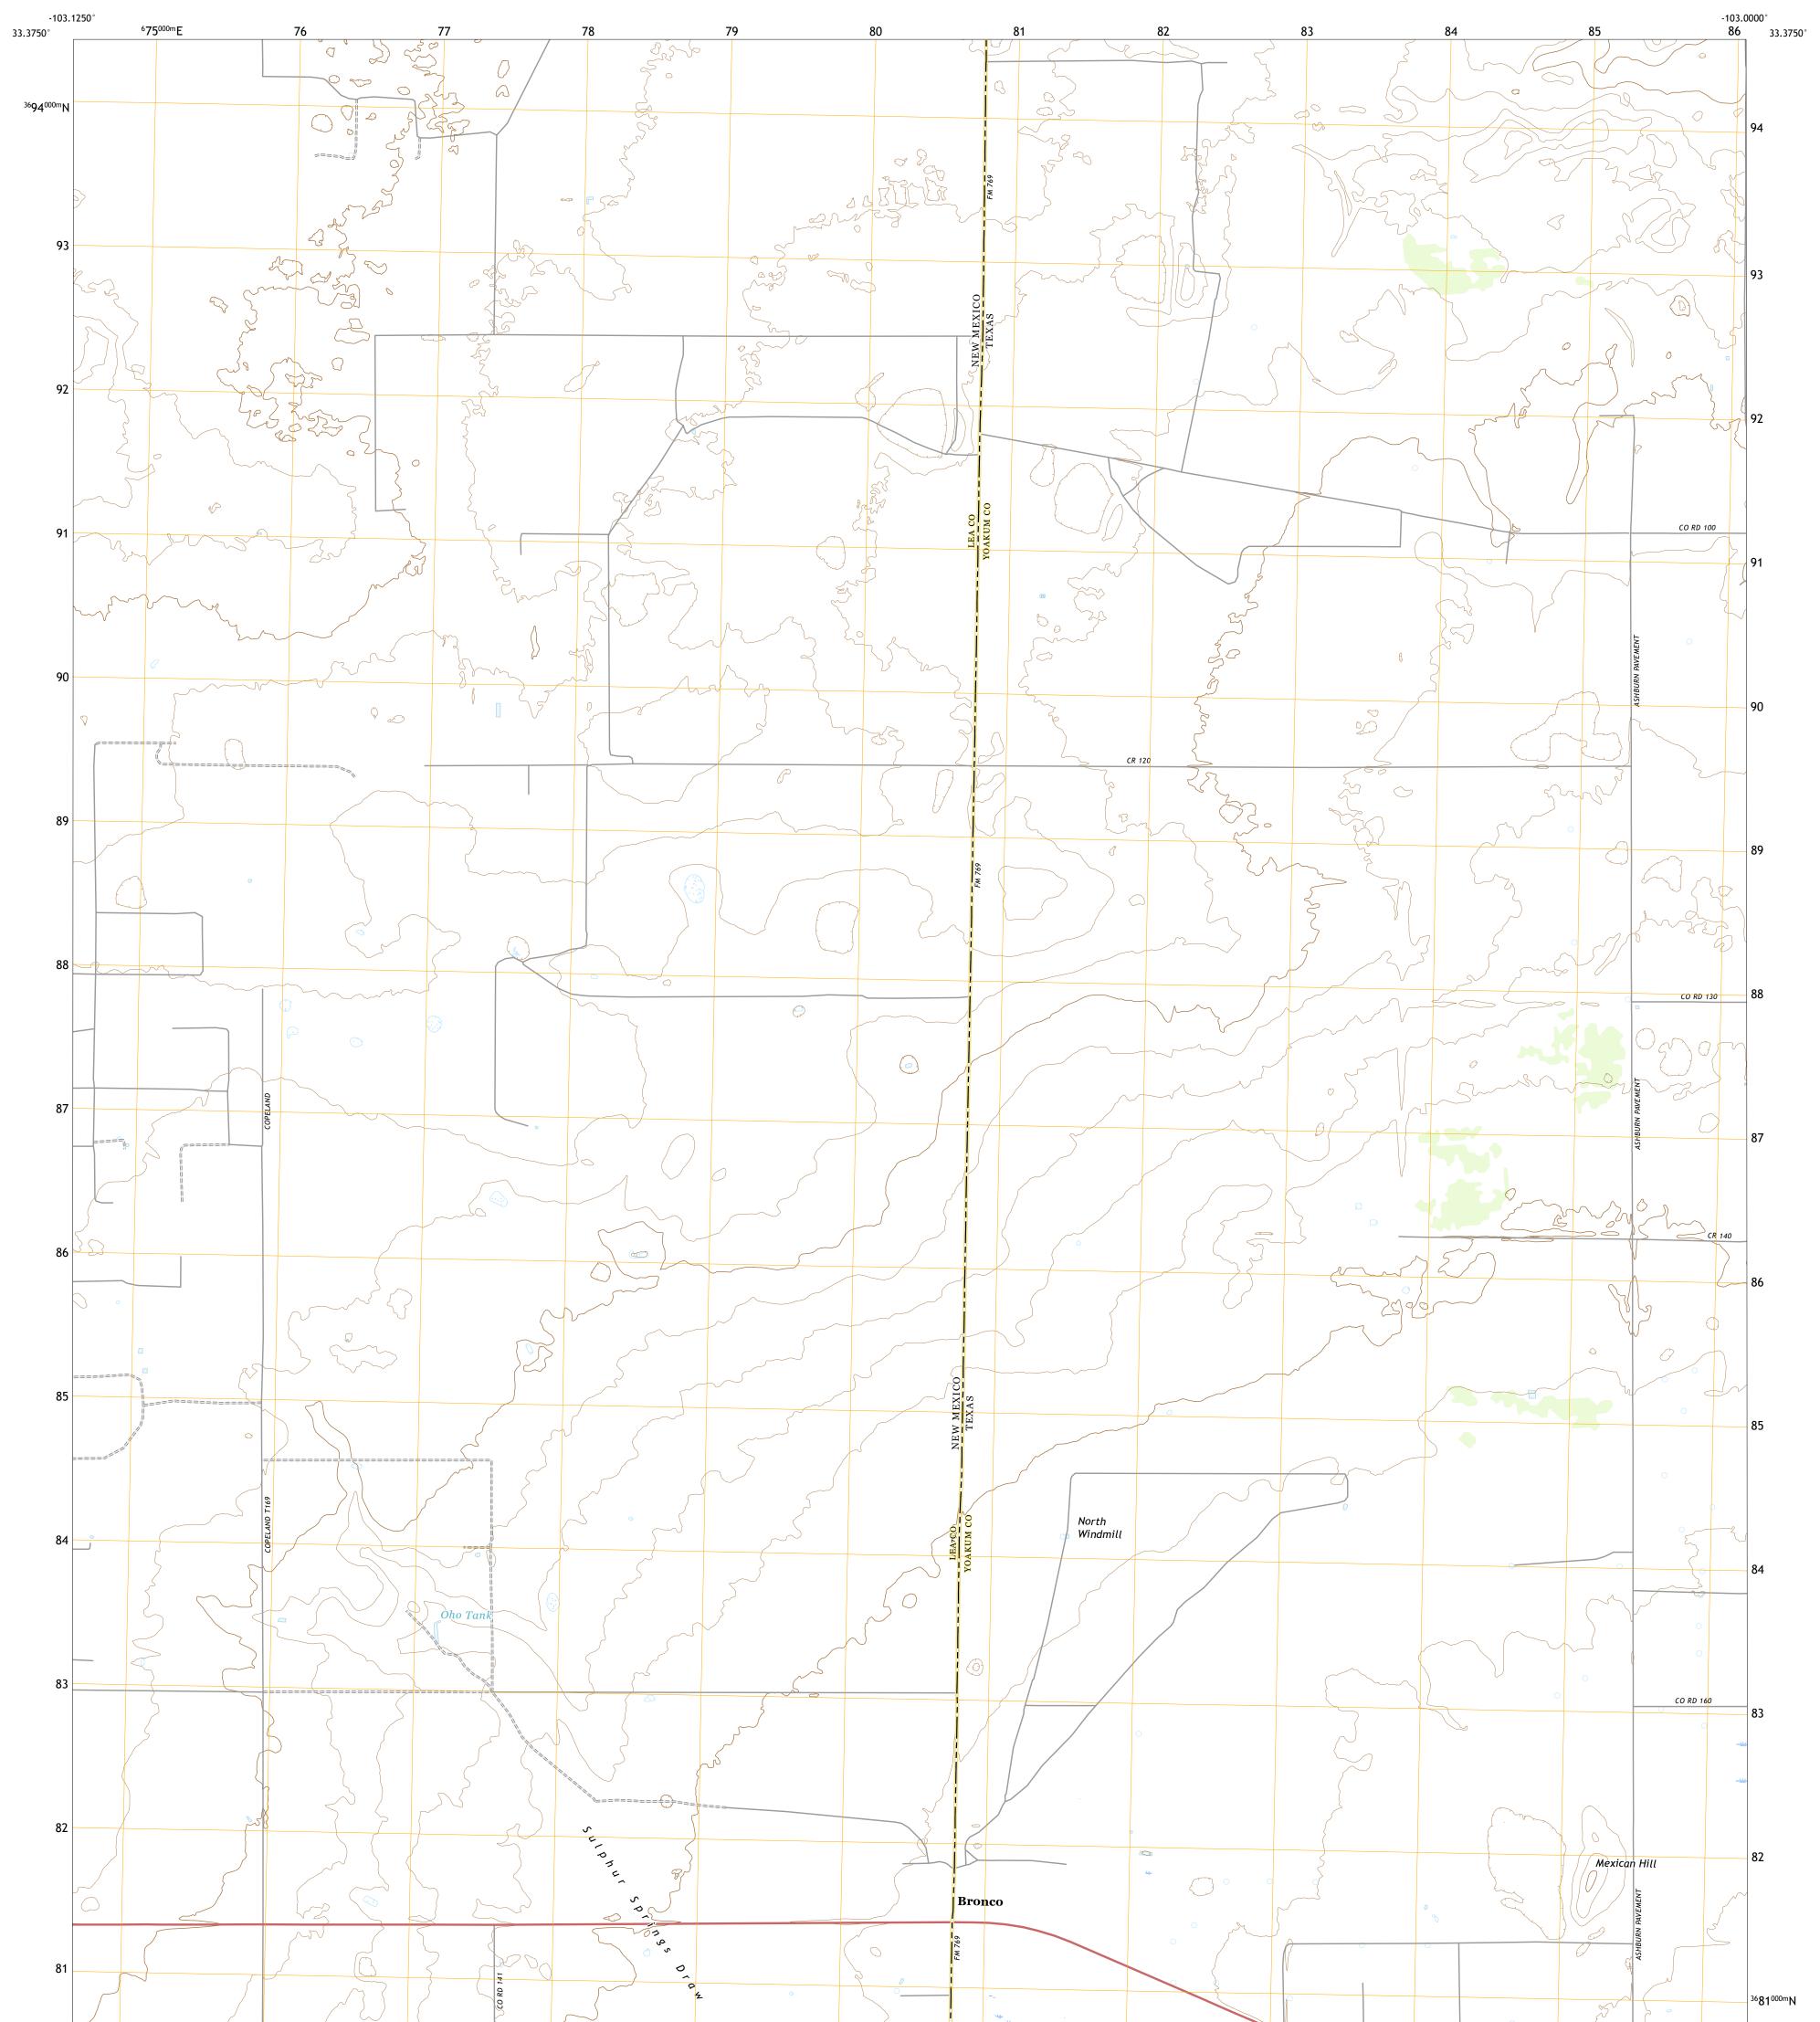

Produced by the United States Geological Survey North American Datum of 1983 (NAD83) World Geodetic System of 1984 (WGS84). Projection and 1 000-meter grid:Universal Transverse Mercator, Zone 13S This map is not a legal document. Boundaries may be generalized for this map scale. Private lands within government reservations may not be shown. Obtain permission before entering private lands.

Imagery......NAIP, October 2016 - October 2020 Roads......GNIS, 1979 - 2016 Names......GNIS, 1979 - 2016 Hydrography......GNIS, 1979 - 2016 Hydrography Dataset, 2004 - 2018 Contours.....National Hydrography Dataset, 2004 - 2018 Contours.....National Elevation Dataset, 2019 Boundaries.....Multiple sources; see metadata file 2019 - 2021 Public Land Survey System......BLM, 2019 Wetlands......BLM, 2019