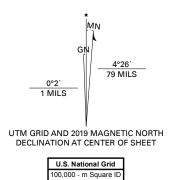

Produced by the United States Geological Survey

This map is not a legal document. Boundaries may be generalized for this map scale. Private lands within government reservations may not be shown. Obtain permission before

North American Datum of 1983 (NAD83) World Geodetic System of 1984 (WGS84). Projection and 1 000-meter grid:Universal Transverse Mercator, Zone 14R



Grid Zone Designation



CONTOUR INTERVAL 10 FEET NORTH AMERICAN VERTICAL DATUM OF 1988

This map was produced to conform with the National Geospatial Program US Topo Product Standard, 2011. A metadata file associated with this product is draft version 0.6.18





3 Brownwood 4 Trickham

6 Mercury 7 Elm Grove

8 Bowser

5 Indian Creek

ROAD CLASSIFICATION

US Route

Secondary Hwy

Interstate Route

Ramp

Local Connector ——

State Route

Local Road

4WD