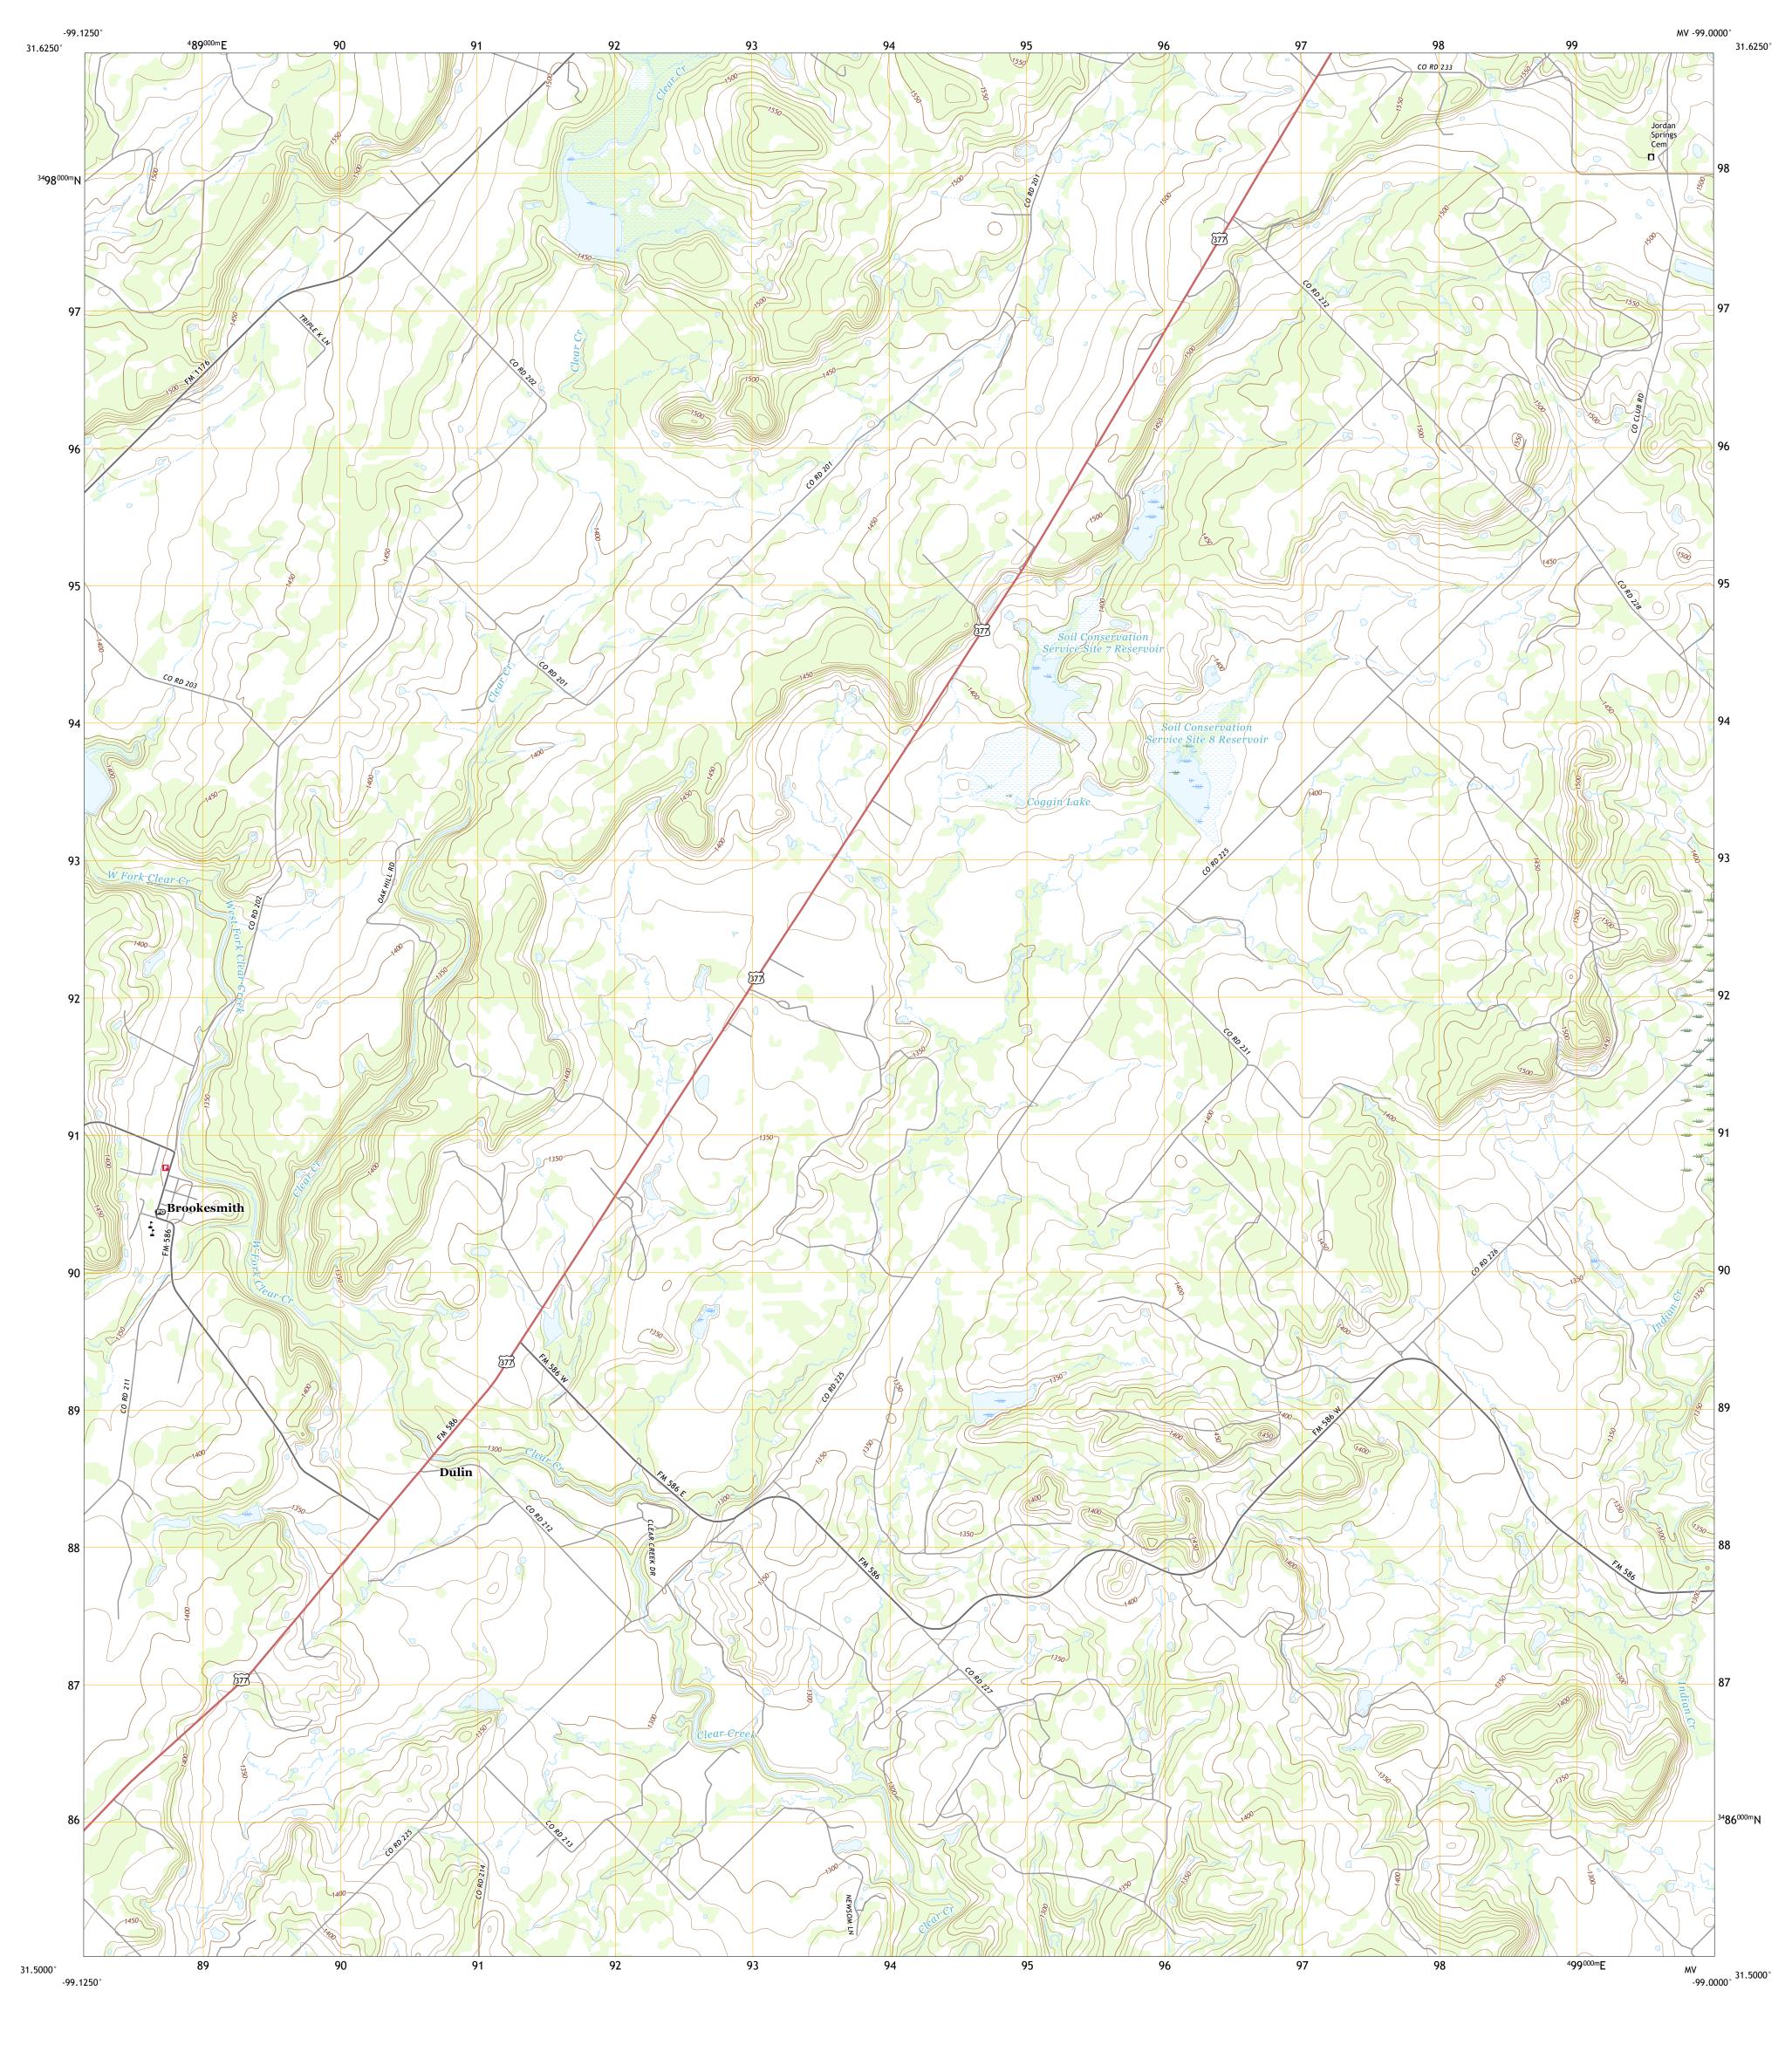

North American Datum of 1983 (NAD83) World Geodetic System of 1984 (WGS84). Projection and 1 000-meter grid:Universal Transverse Mercator, Zone 14R

Grid Zone Designation

CONTOUR INTERVAL 10 FEET NORTH AMERICAN VERTICAL DATUM OF 1988