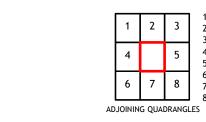

This map was produced to conform with the National Geospatial Program US Topo Product Standard, 2011. A metadata file associated with this product is draft version 0.6.18

3 Brownwood 4 Trickham

6 Mercury 7 Elm Grove

8 Bowser

5 Indian Creek

ROAD CLASSIFICATION

US Route

Secondary Hwy

Interstate Route

Ramp

Local Connector ——