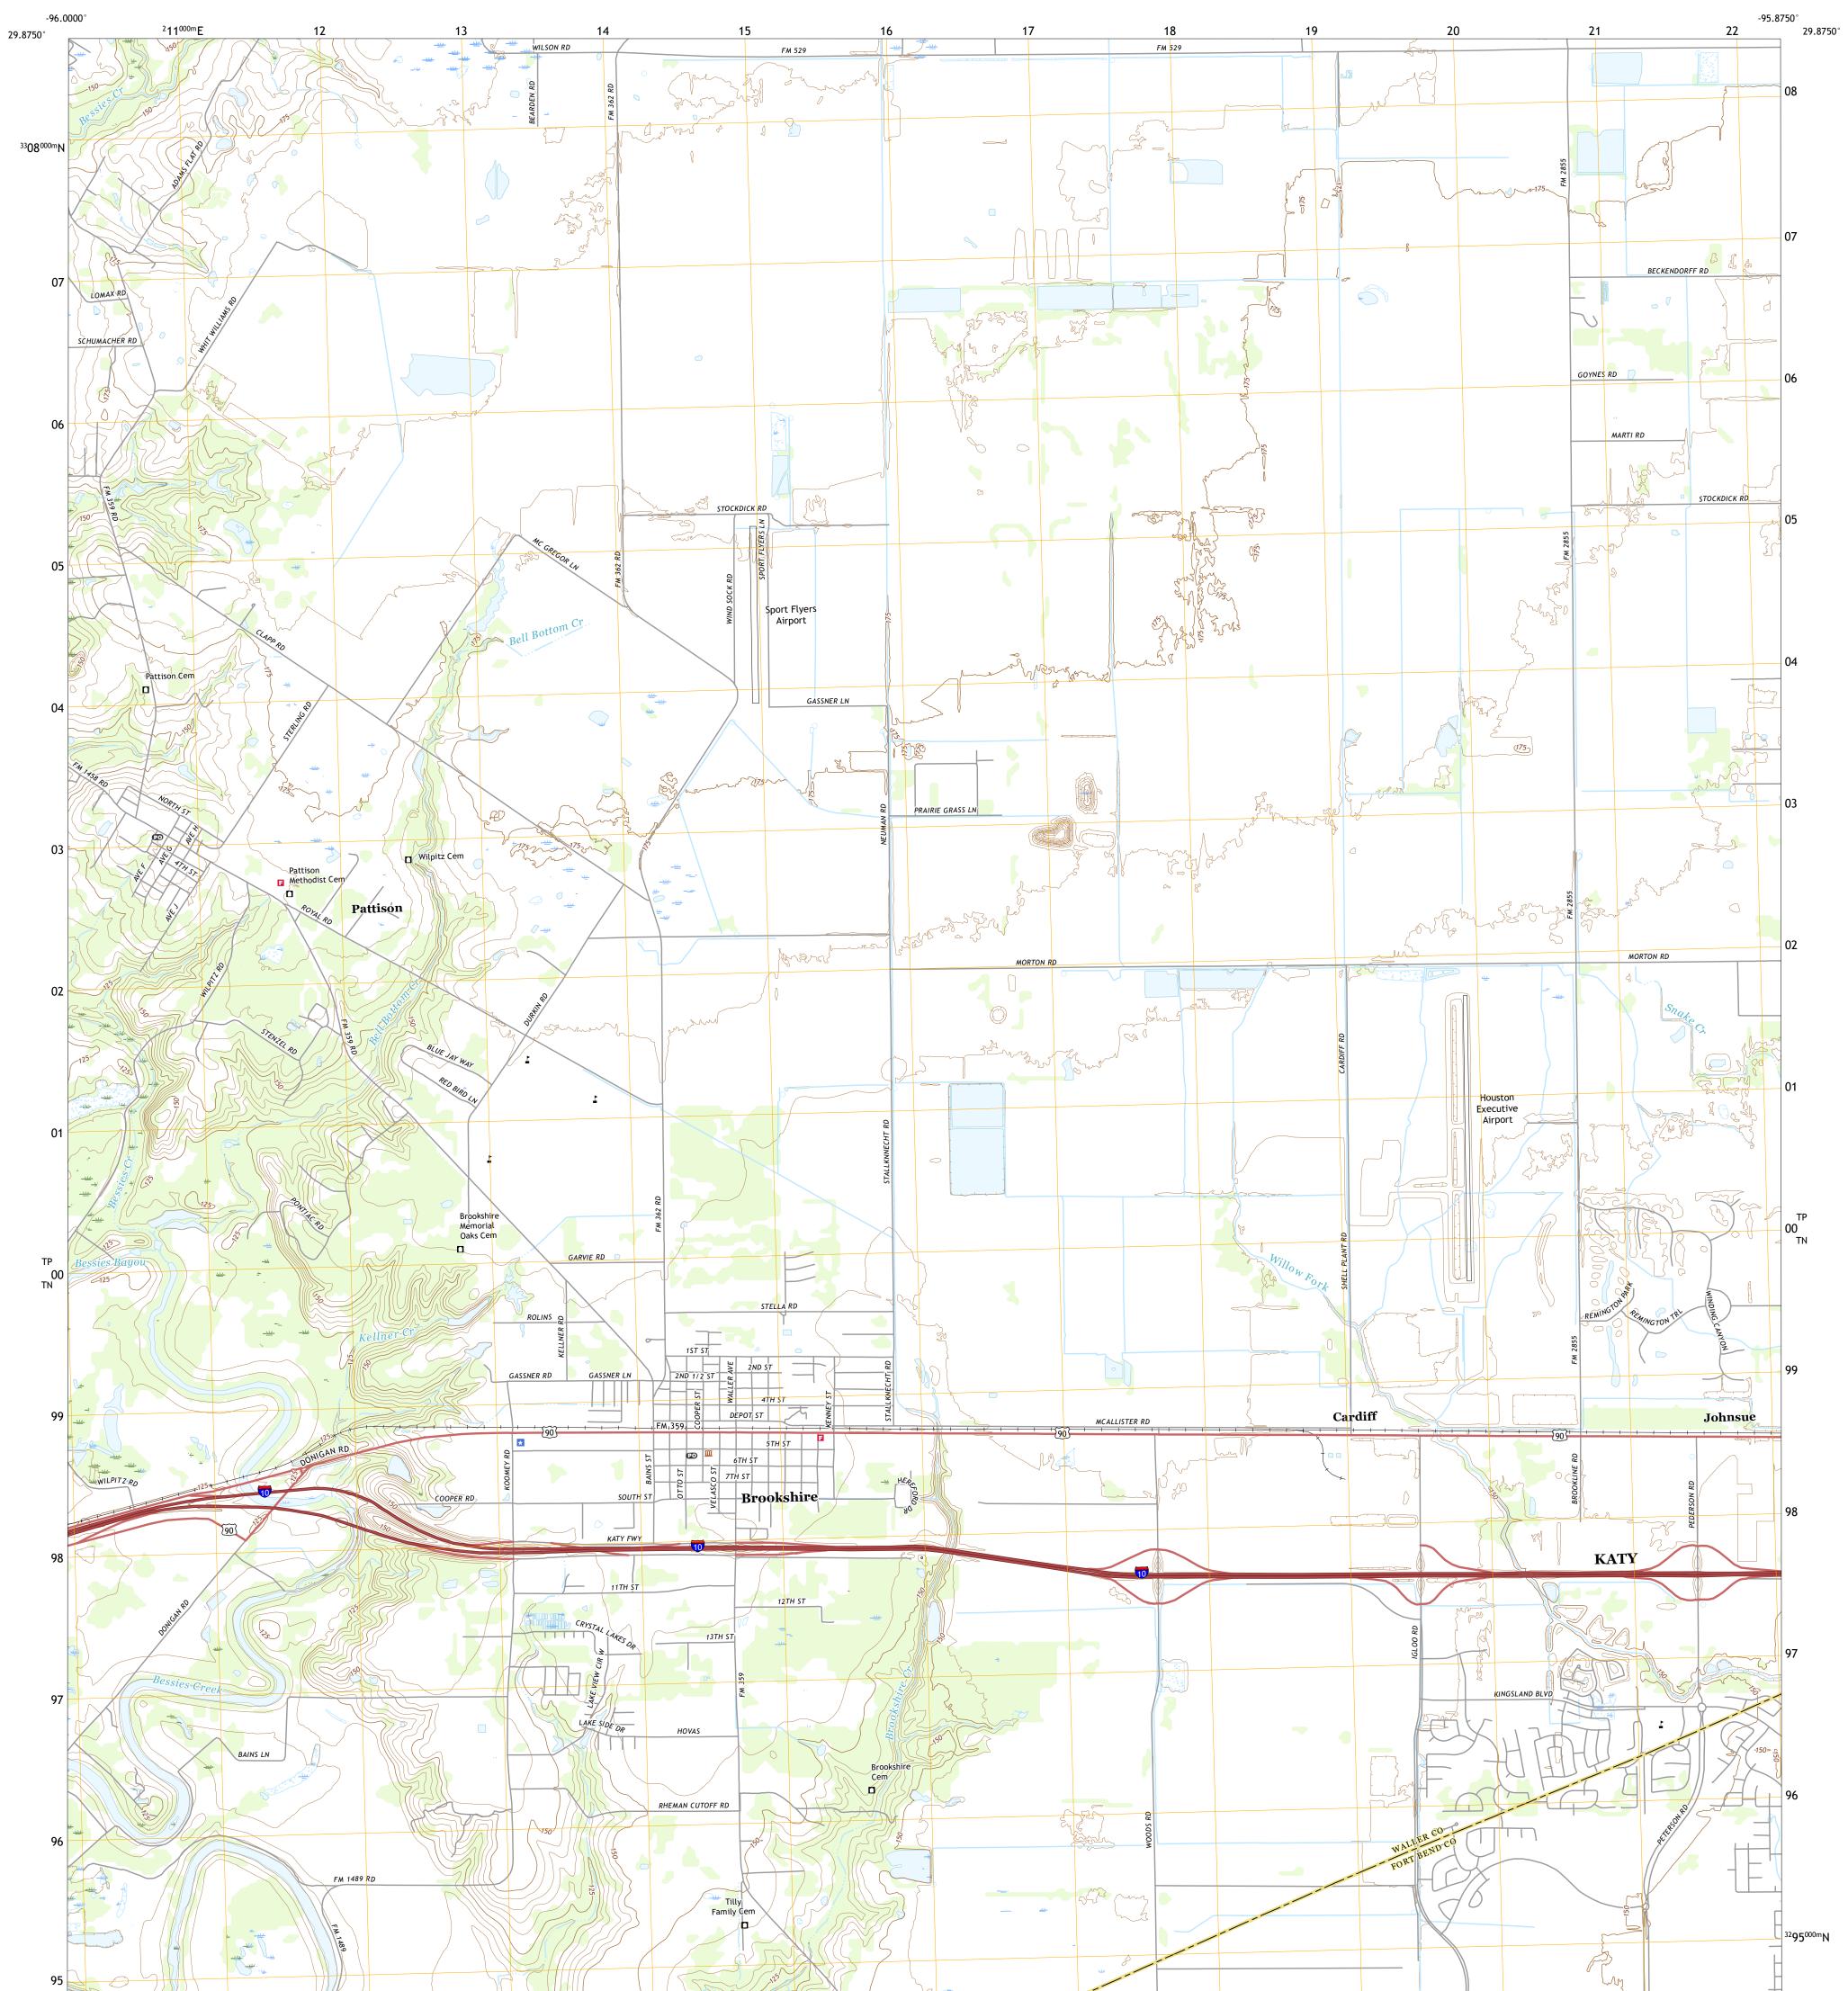

## U.S. DEPARTMENT OF THE INTERIOR U.S. GEOLOGICAL SURVEY

BROOKSHIRE QUADRANGLE TEXAS 7.5-MINUTE SERIES

Produced by the United States Geological Survey North American Datum of 1983 (NAD83) World Geodetic System of 1984 (WGS84). Projection and 1 000-meter grid:Universal Transverse Mercator, Zone 14R\15R This map is not a legal document. Boundaries may be generalized for this map scale. Private lands within government reservations may not be shown. Obtain permission before entering private lands.

Imagery.... Roads..... Names..... .......NAIP, September 2016 - November 2016 U.S. Census Bureau, 2015 ......GNIS, 1979 - 2022 .....National Hydrography Dataset, 2002 - 2018 .....National Elevation Dataset, 2010 ....Multiple sources; see metadata file 2019 - 2021 Hydrography..... Contours.. Boundaries... Wetlands Inventory Not Available ..FWS National Wetlands...