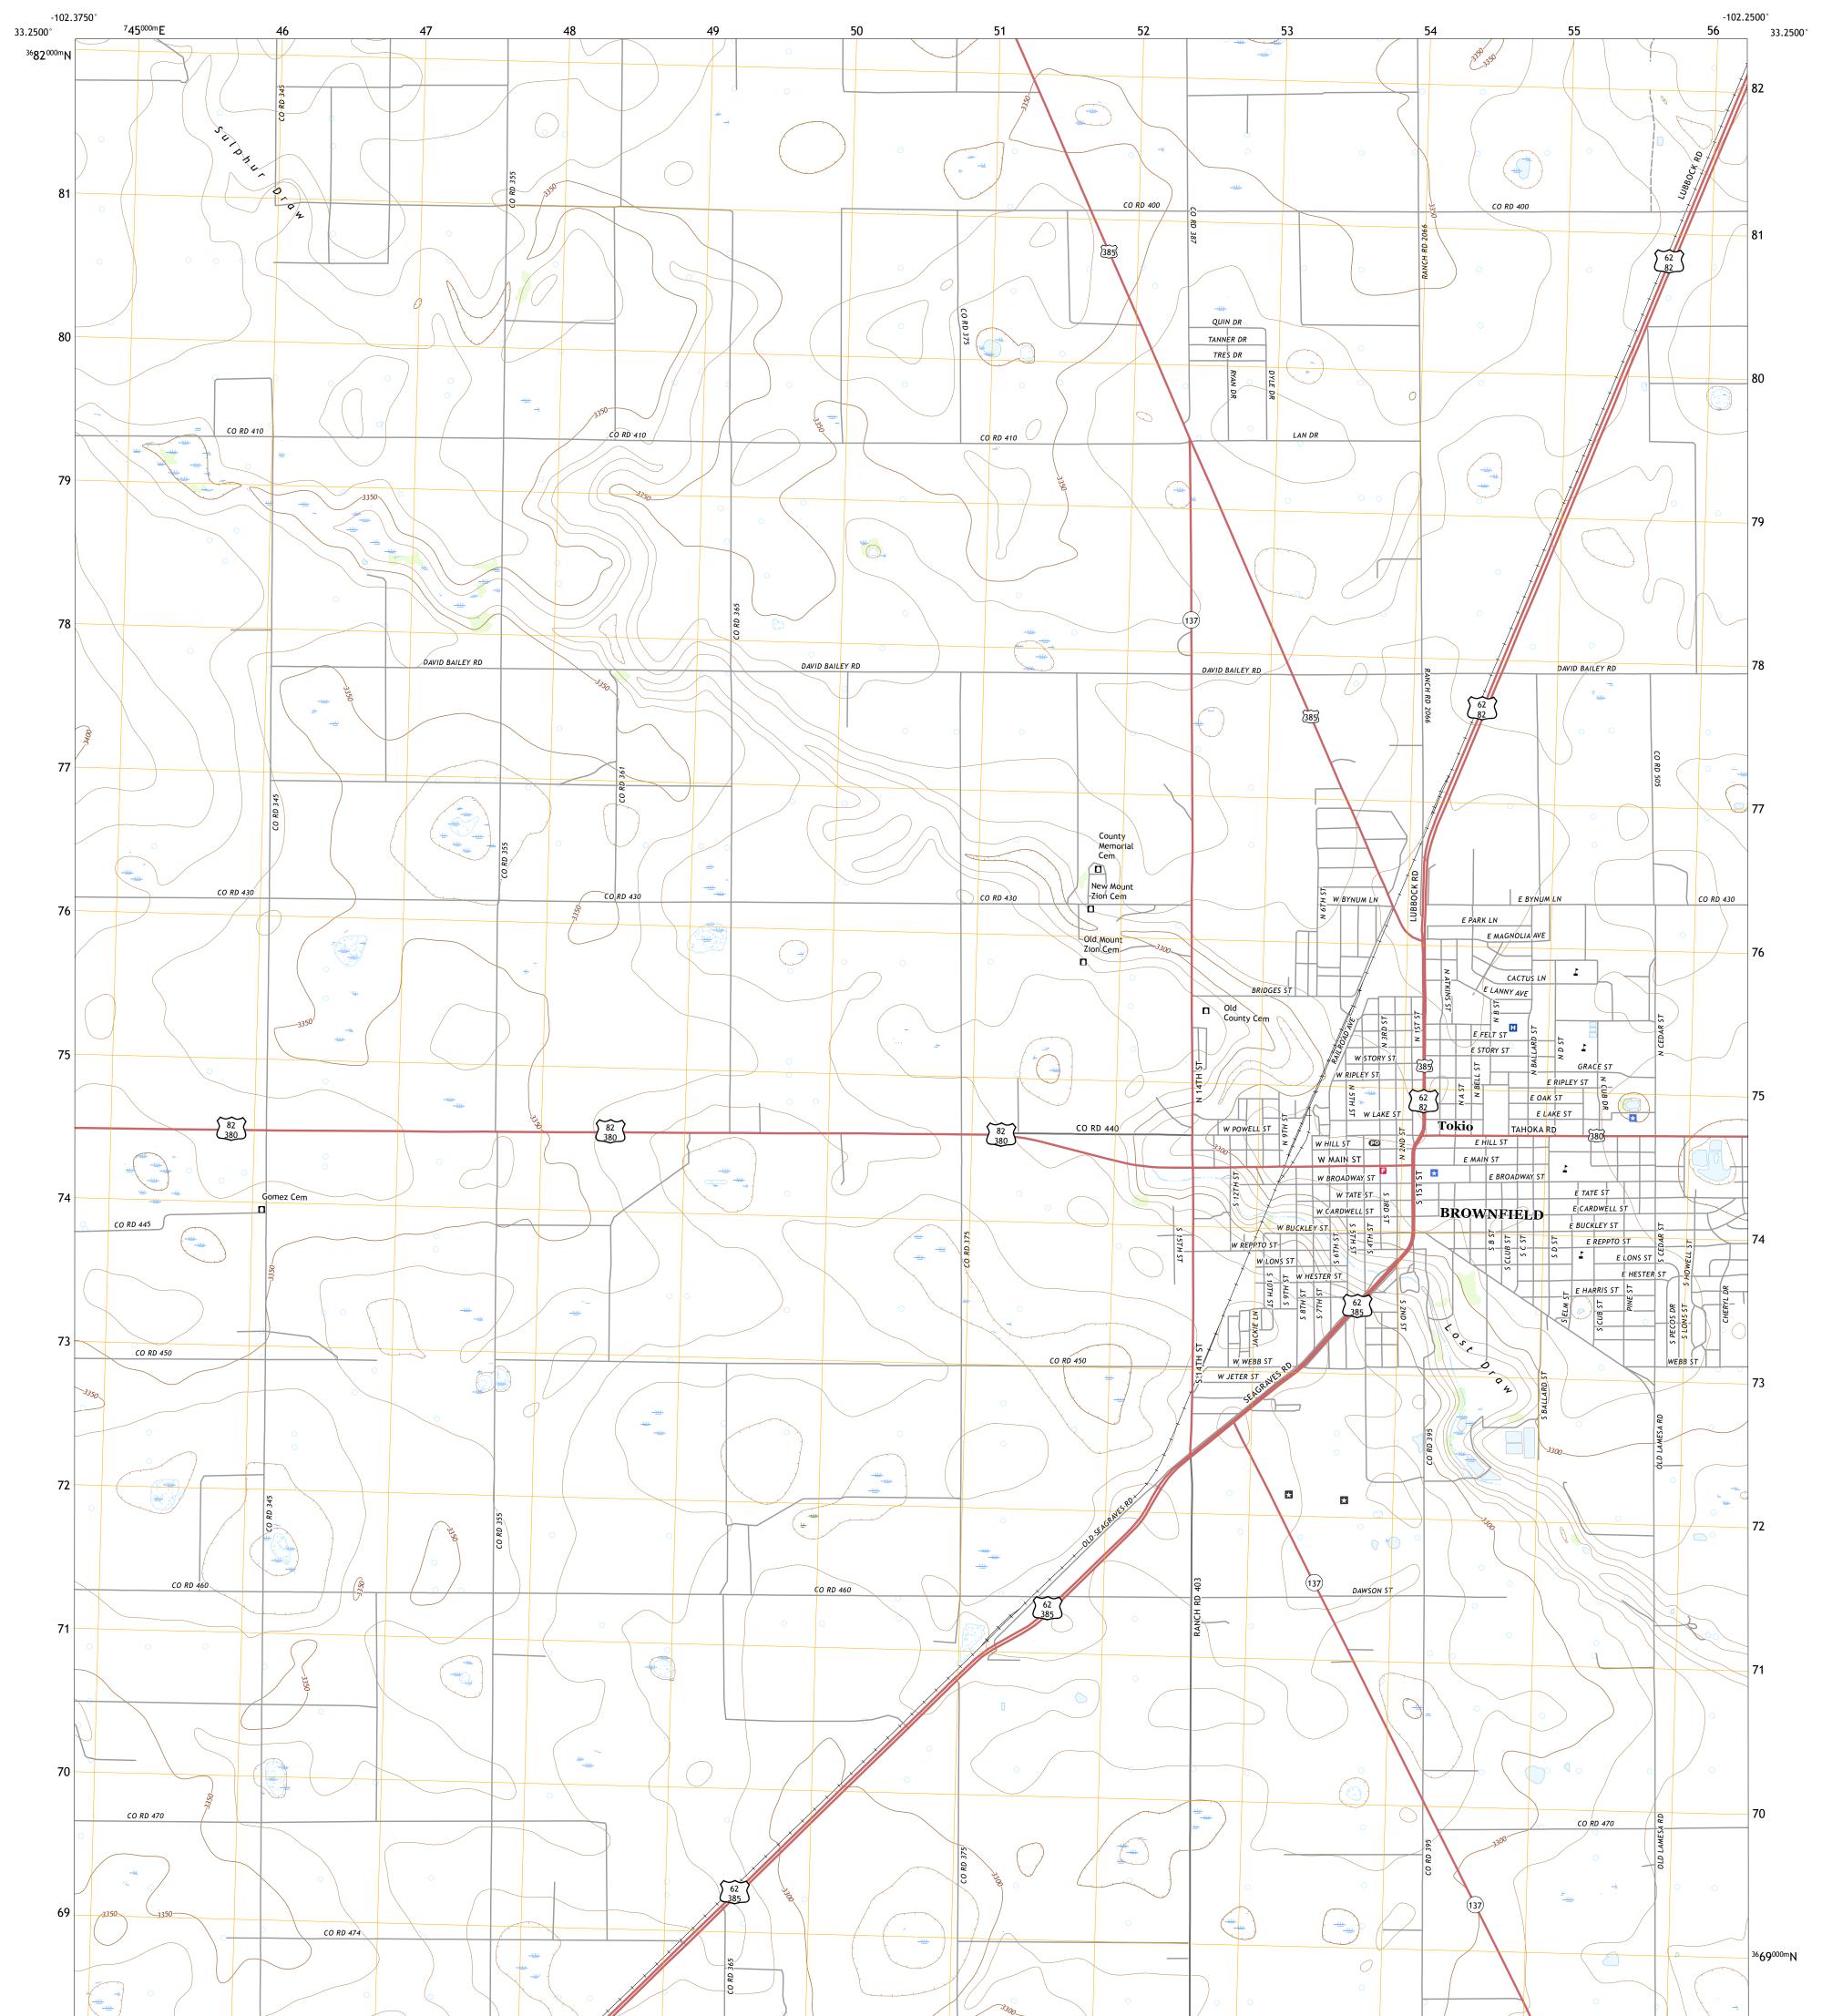

## U.S. DEPARTMENT OF THE INTERIOR U.S. GEOLOGICAL SURVEY

Produced by the United States Geological Survey North American Datum of 1983 (NAD83) World Geodetic System of 1984 (WGS84). Projection and 1 000-meter grid:Universal Transverse Mercator, Zone 13S This map is not a legal document. Boundaries may be generalized for this map scale. Private lands within government reservations may not be shown. Obtain permission before entering private lands.

ImageryNAIP, October 2016 - November 2016RoadsU.S. Census Bureau, 2015 - 2018NamesGNIS, 1979 - 2018HydrographyNational Hydrography Dataset, 2004 - 2018ContoursNational Elevation Dataset, 2007BoundariesMultiple sources; see metadata file 2016 - 2017WetlandsInventory 2004