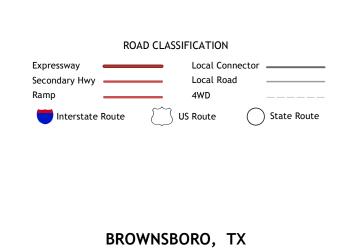

2019

1 Ben Wheeler

3 Mount Sylvan

4 Murchison East 5 Chandler

6 Leagueville 7 Moore Station 8 Saline Bay

2 Carroll

SCALE 1:24 000

KILOMETERS

Produced by the United States Geological Survey

This map is not a legal document. Boundaries may be generalized for this map scale. Private lands within government reservations may not be shown. Obtain permission before

......NAIP, September 2016 - November 2016

U.S. Census Bureau, 2015 - 2018

......GNIS, 1979 - 2018

ational Hydrography Dataset, 2003 - 2018

.....National Elevation Dataset, 2018

es; see metadata file 2016 - 2017

......National Hydrography Dataset, 2003 -......National Elevation Dataset, ....Multiple sources; see metadata file 2016 -

1°22′ 24 MILS

UTM GRID AND 2019 MAGNETIC NORTH DECLINATION AT CENTER OF SHEET

U.S.