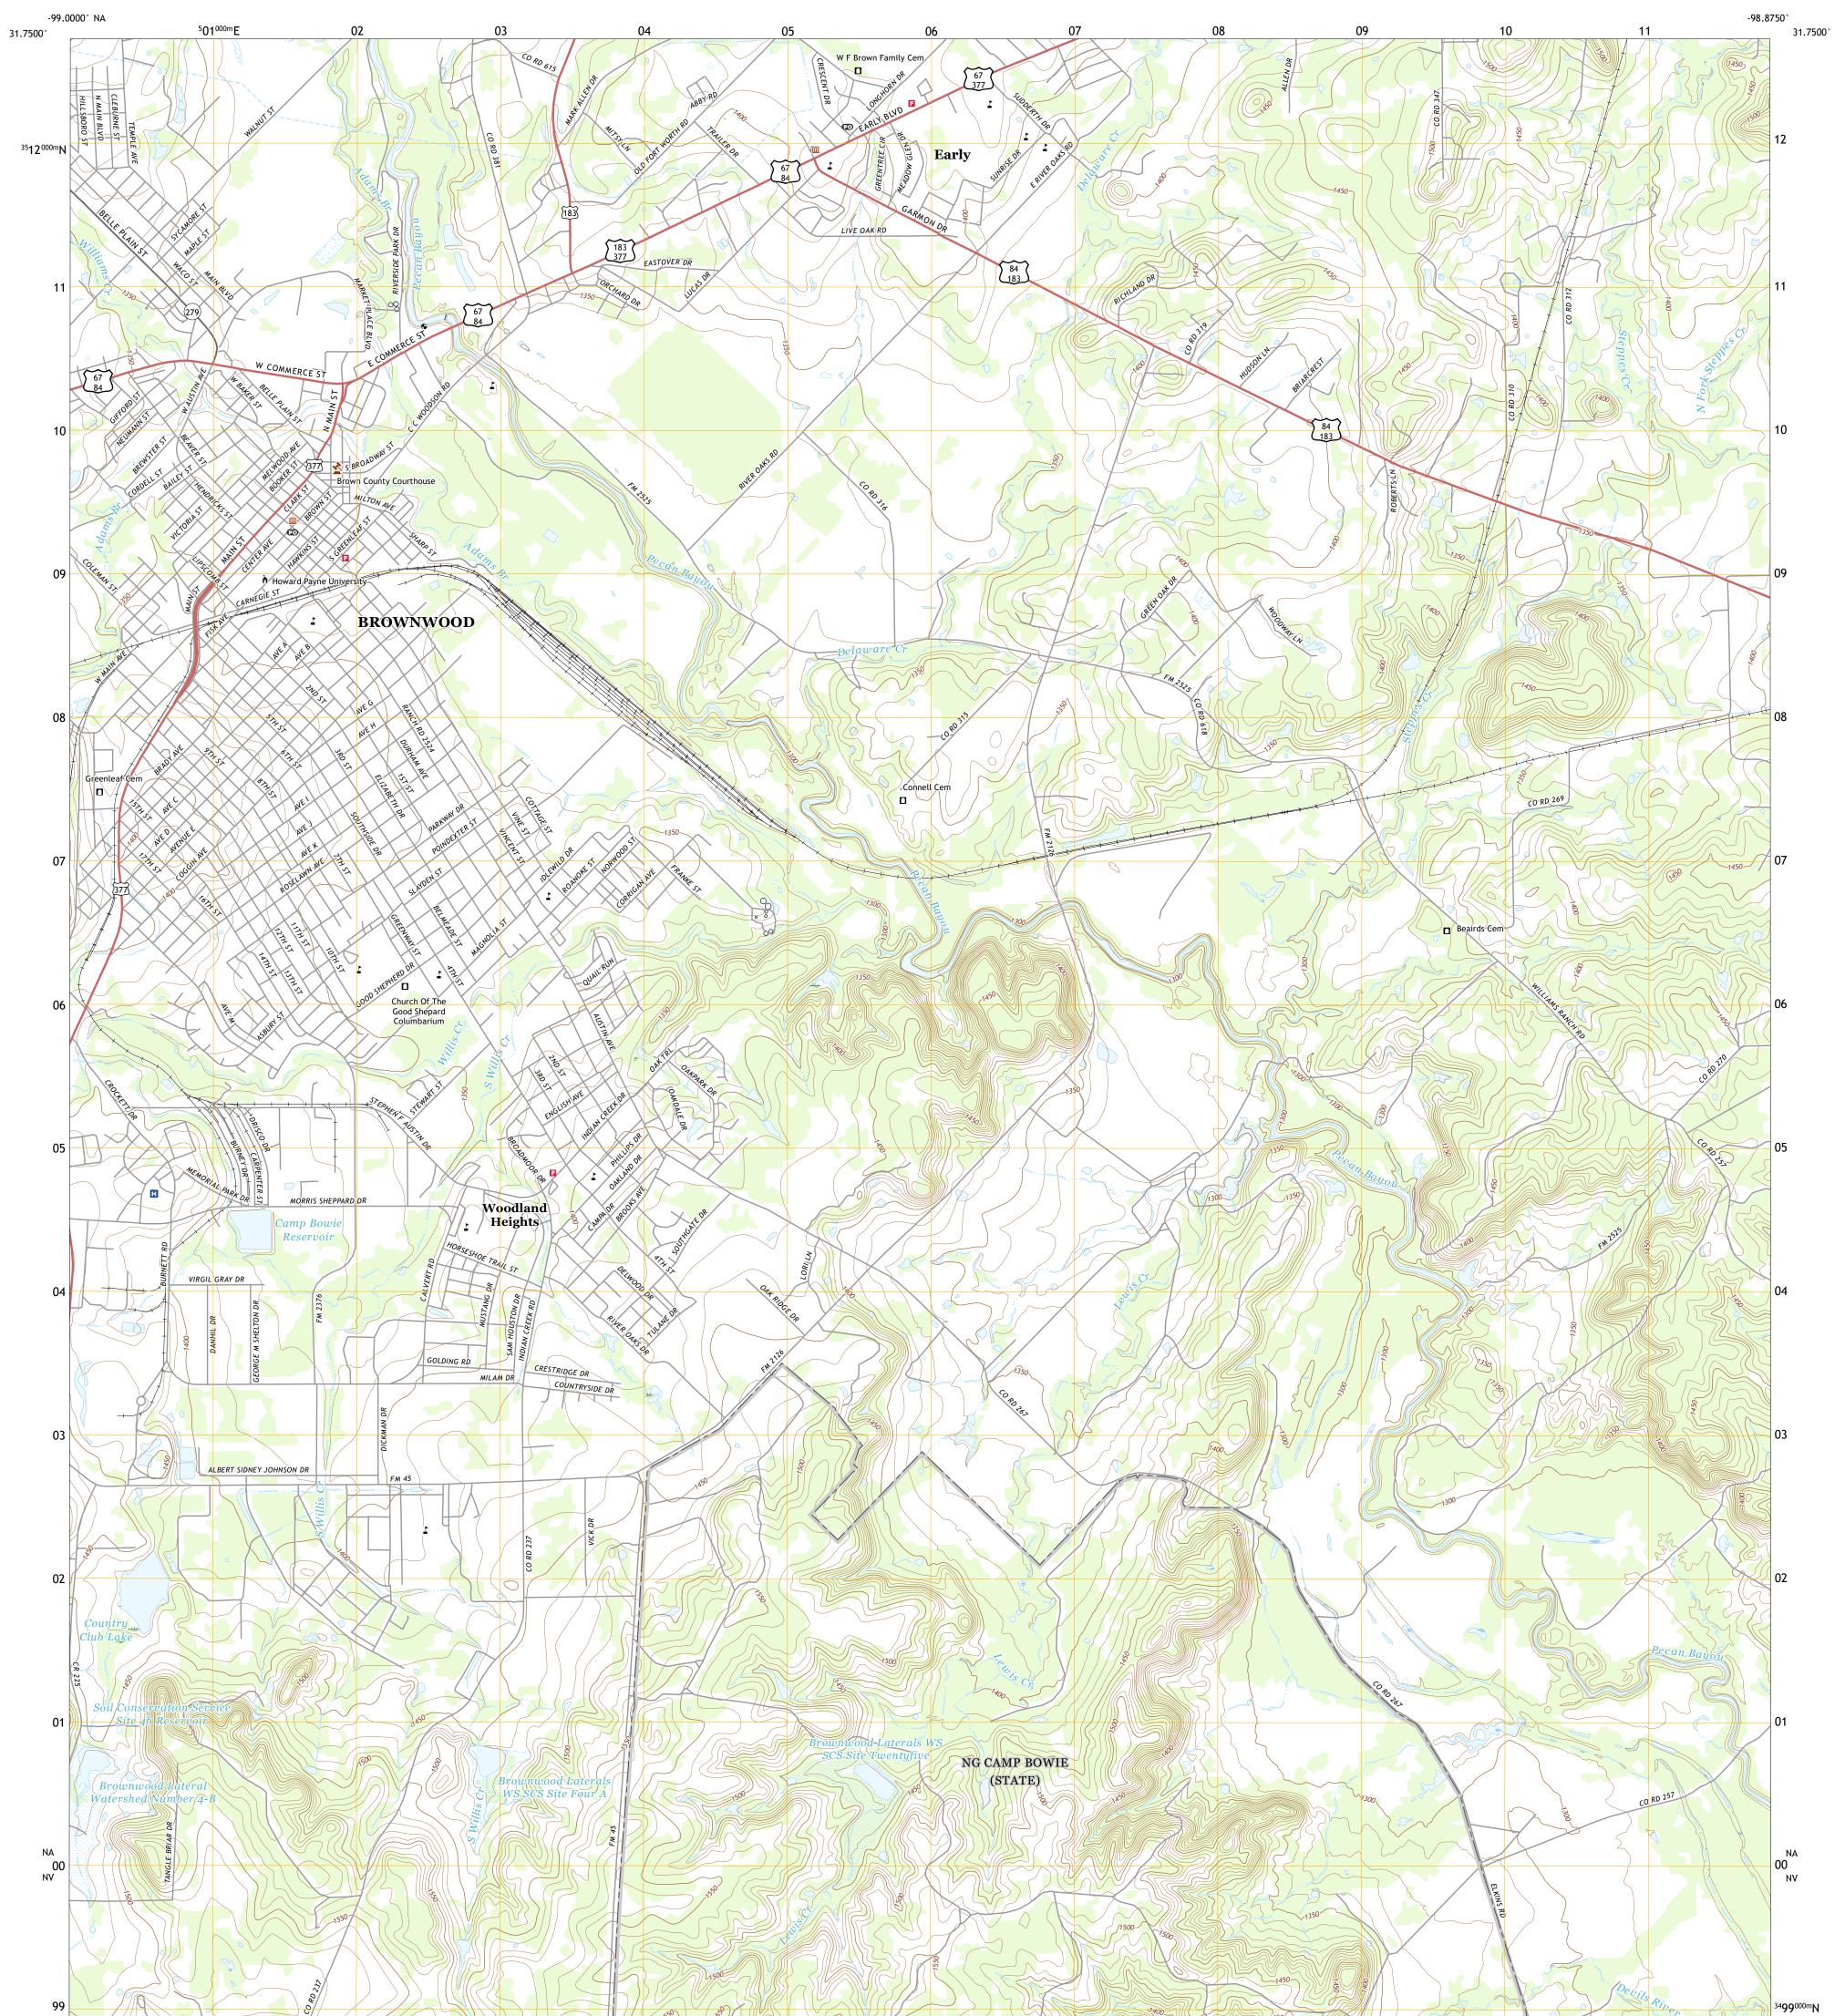

## U.S. DEPARTMENT OF THE INTERIOR U.S. GEOLOGICAL SURVEY

BROWNWOOD QUADRANGLE TEXAS - BROWN COUNTY 7.5-MINUTE SERIES

Produced by the United States Geological Survey North American Datum of 1983 (NAD83) World Geodetic System of 1984 (WGS84). Projection and 1 000-meter grid:Universal Transverse Mercator, Zone 14R This map is not a legal document. Boundaries may be generalized for this map scale. Private lands within government reservations may not be shown. Obtain permission before entering private lands.

 Imagery......NAIP, August 2016 - November 2016

 Roads........U.S. Census Bureau, 2015 - 2018

 Names.......GNIS, 1979 - 2022

 Hydrography.....National Hydrography Dataset, 2002 - 2018

 Contours.....National Elevation Dataset, 2021

 Boundaries......Multiple sources; see metadata file 2019 - 2021

 Wetlands......FWS National Wetlands Inventory Not Available