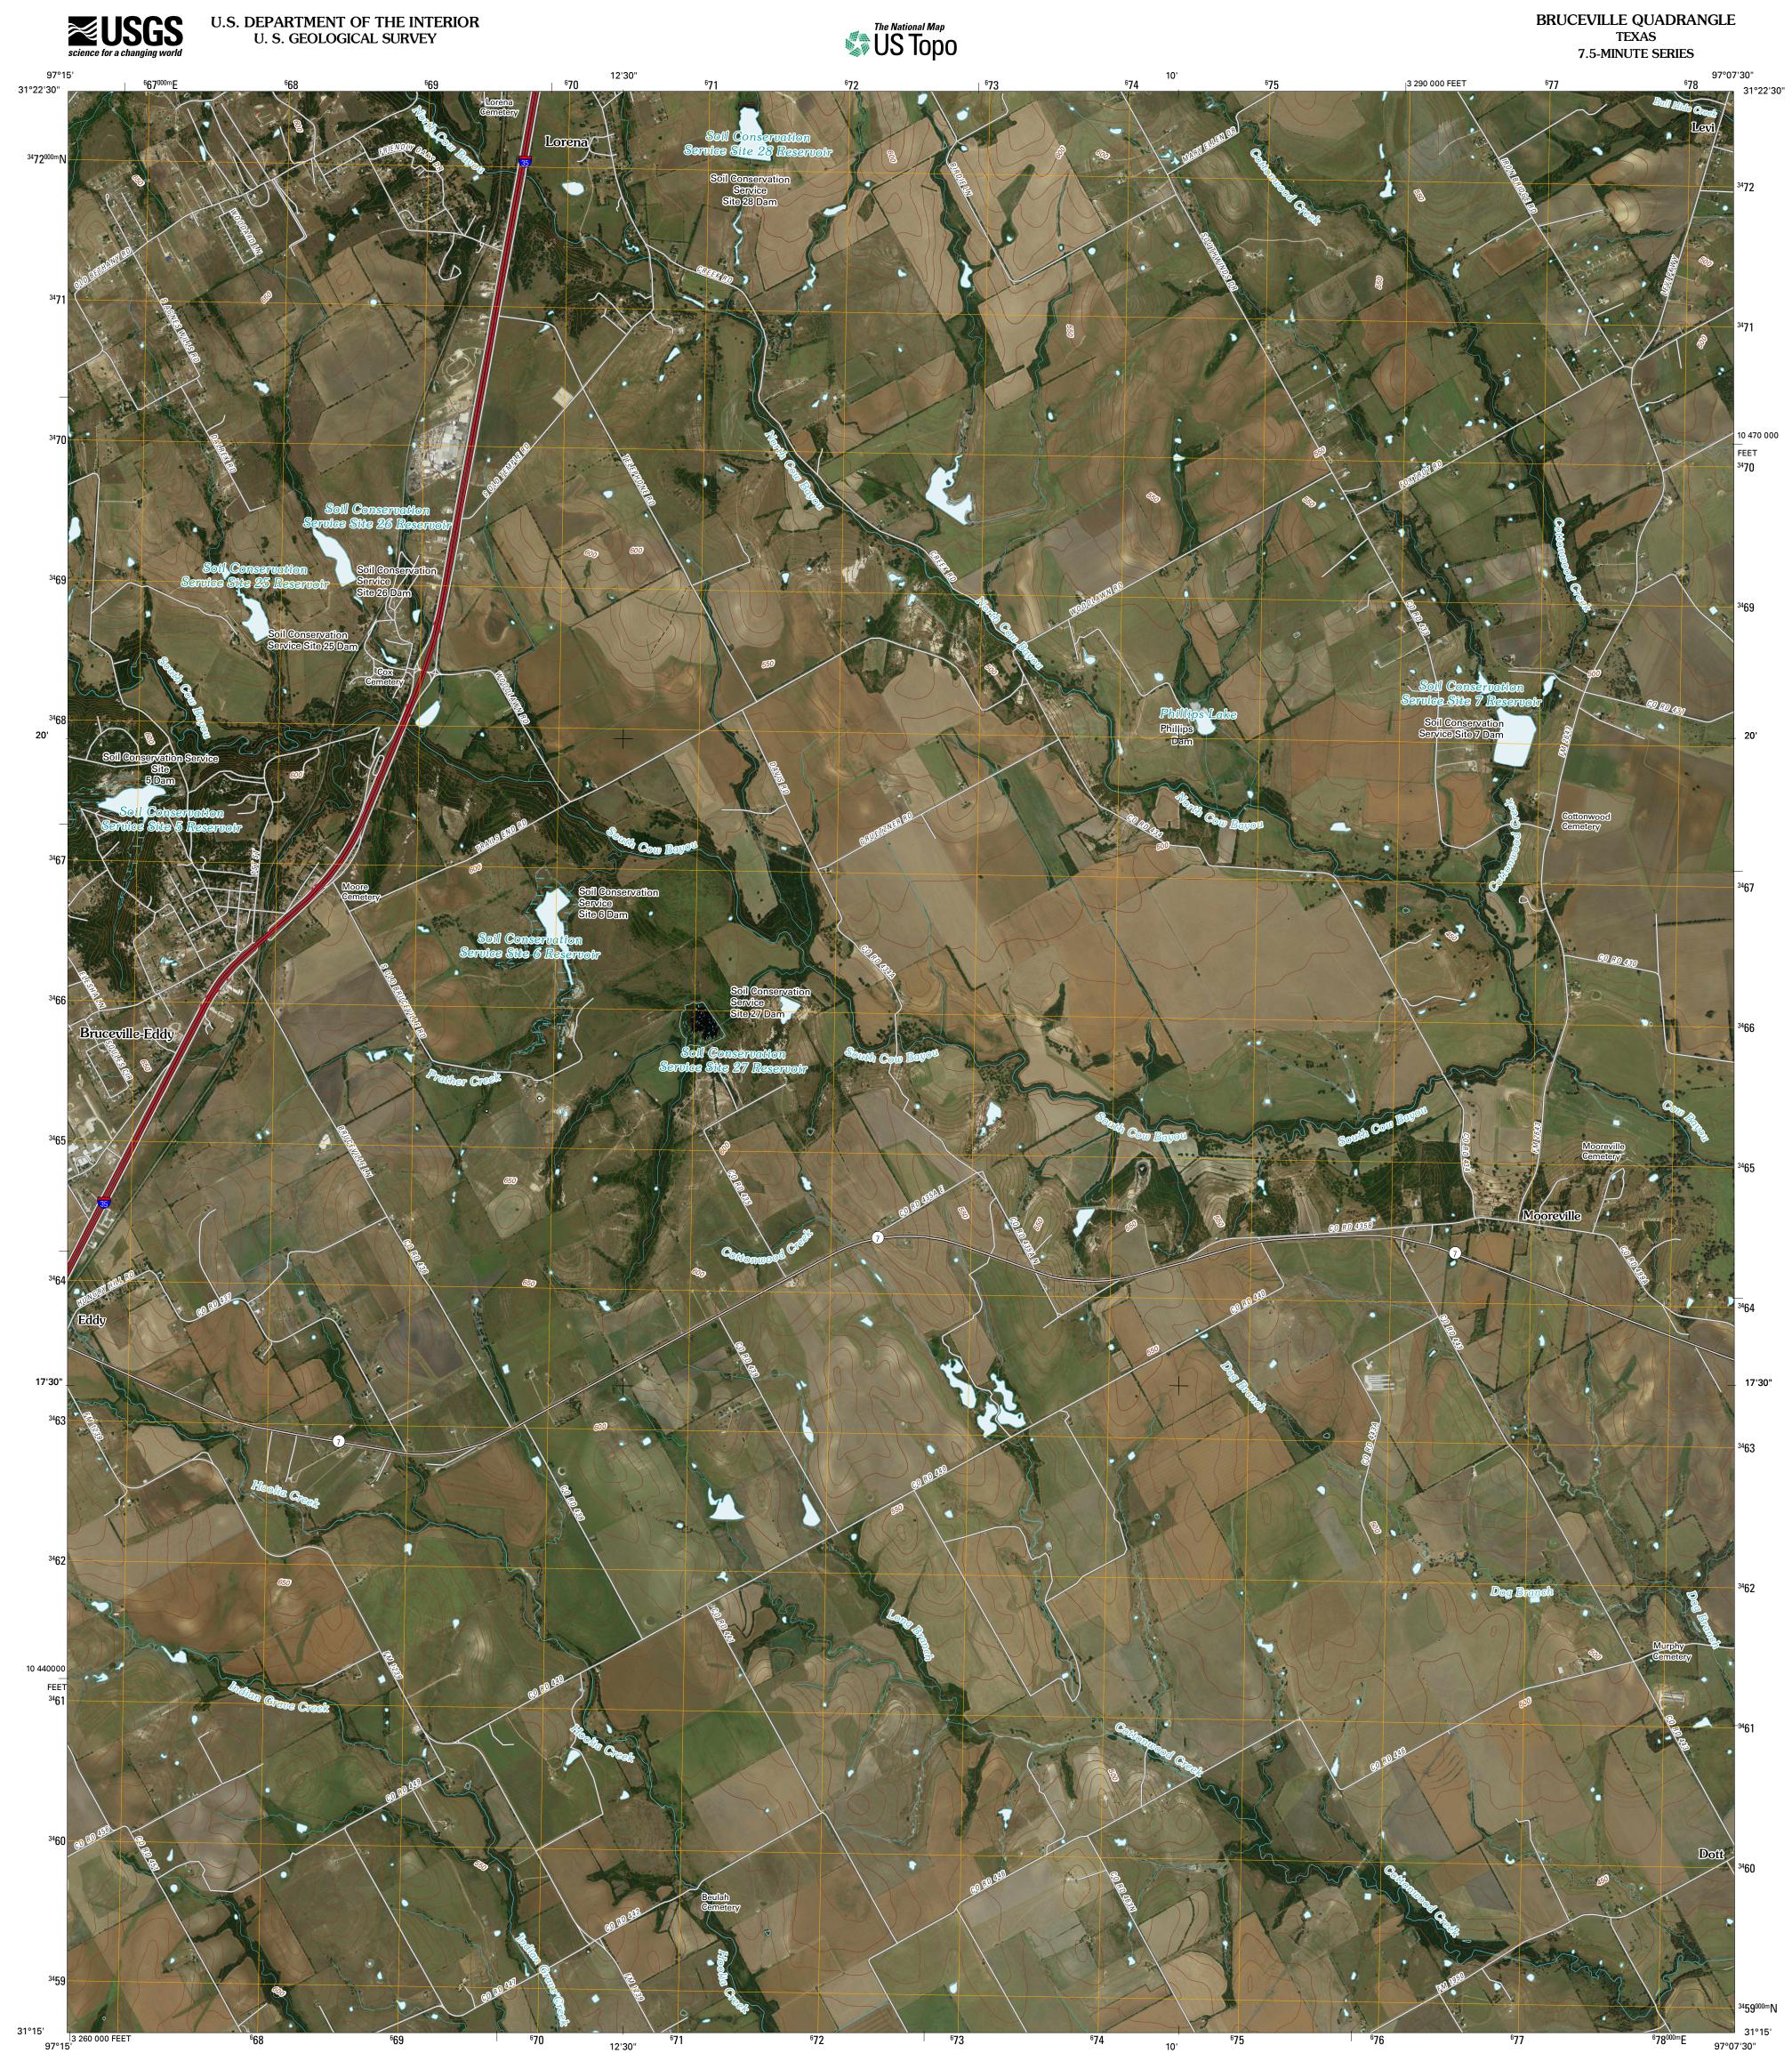

4° 26′ 79 MILS

0° 56′ 17 MILS

UTM GRID AND 2010 MAGNETIC NORTH DECLINATION AT CENTER OF SHEET

U.S. National Grid

100,000-m Square ID

PV

Grid Zone Designation 14R

Produced by the United States Geological Survey North American Datum of 1983 (NAD83) World Geodetic System of 1984 (WGS84). Projection and 1 000-meter grid: Universal Transverse Mercator, Zone 14R 10 000-foot ticks: Texas Coordinate System of 1983 (central zone)