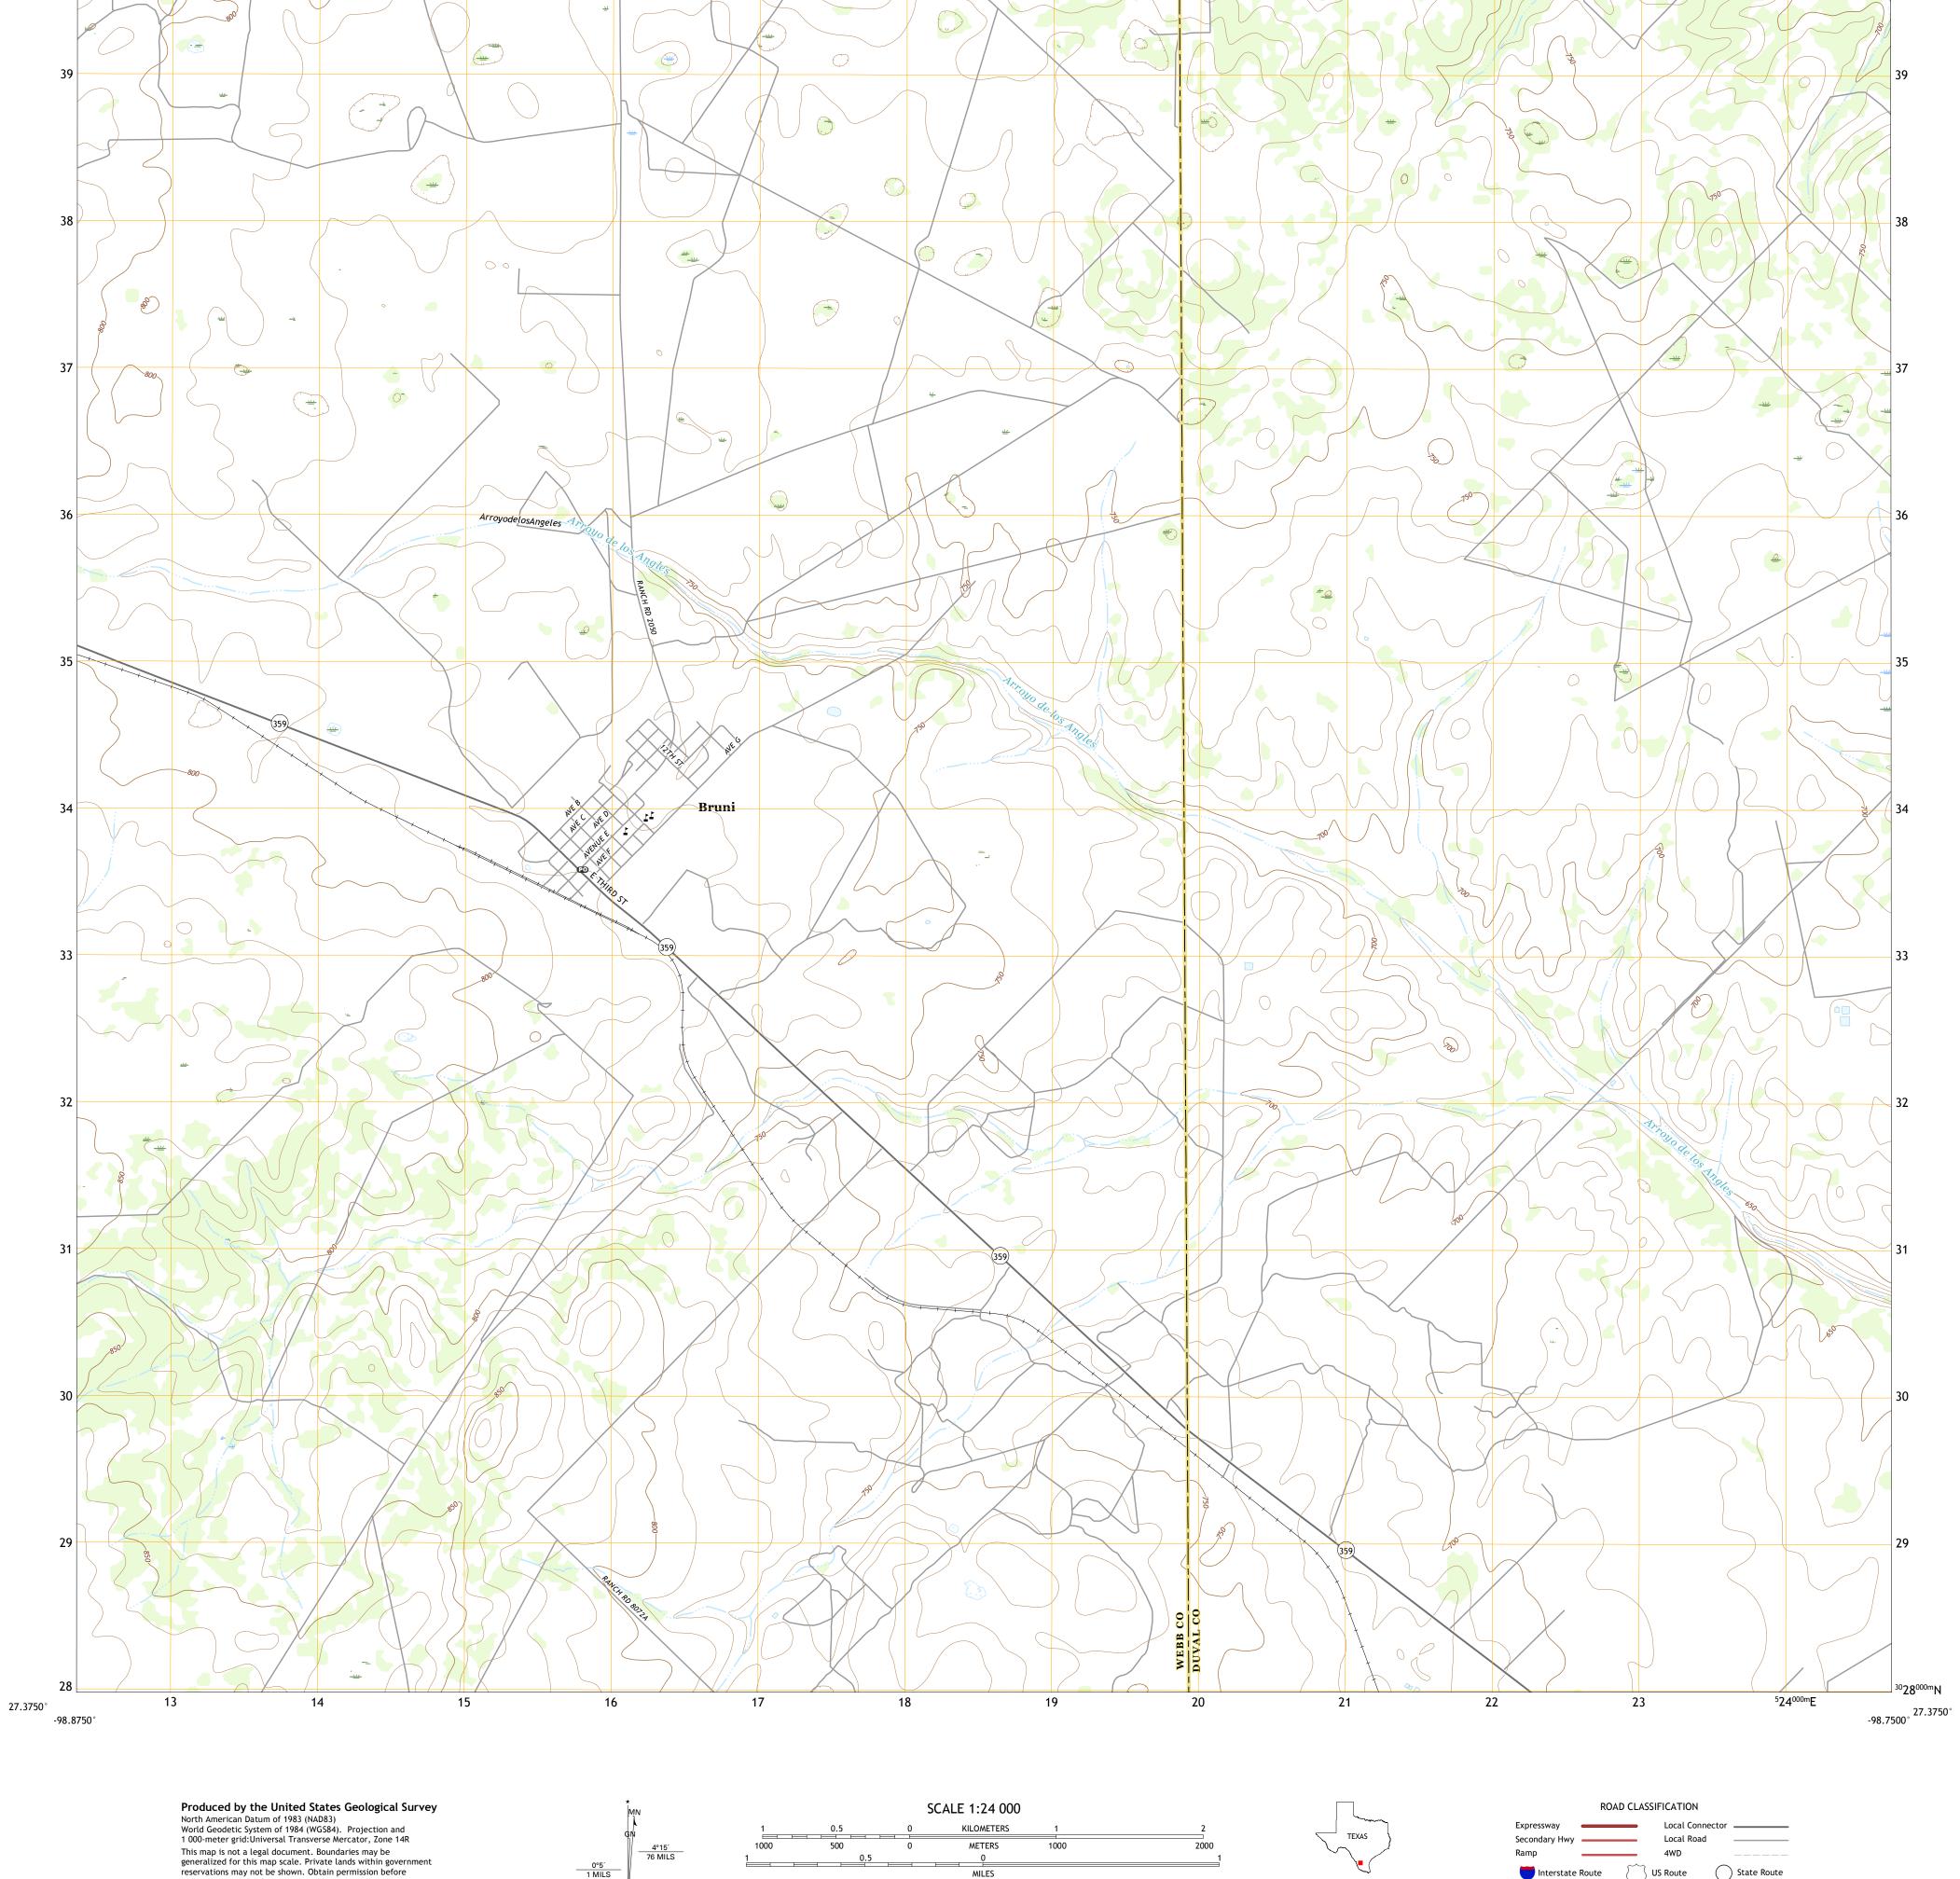

MILES

4000 5000

FEET

CONTOUR INTERVAL 10 FEET NORTH AMERICAN VERTICAL DATUM OF 1988

This map was produced to conform with the National Geospatial Program US Topo Product Standard, 2011. A metadata file associated with this product is draft version 0.6.18

\_\_\_\_0°5′ 1 MILS

UTM GRID AND 2019 MAGNETIC NORTH DECLINATION AT CENTER OF SHEET

U.S. National Grid 100,000 - m Square ID

Grid Zone Designation

......NAIP, July 2016 - December 2016
U.S. Census Bureau, 2015
.....GNIS, 2008 - 2018

.....National Hydrography Dataset, 2003 - 2018 .....National Elevation Dataset, 2008 ....Multiple sources; see metadata file 2016 - 2017

Wetlands

entering private lands.

Hydrography......

Imagery.... Roads..... Names.....

Boundaries...

Wetlands...

US Route

BRUNI, TX

2019

Interstate Route

QUADRANGLE LOCATION

ADJOINING QUADRANGLES