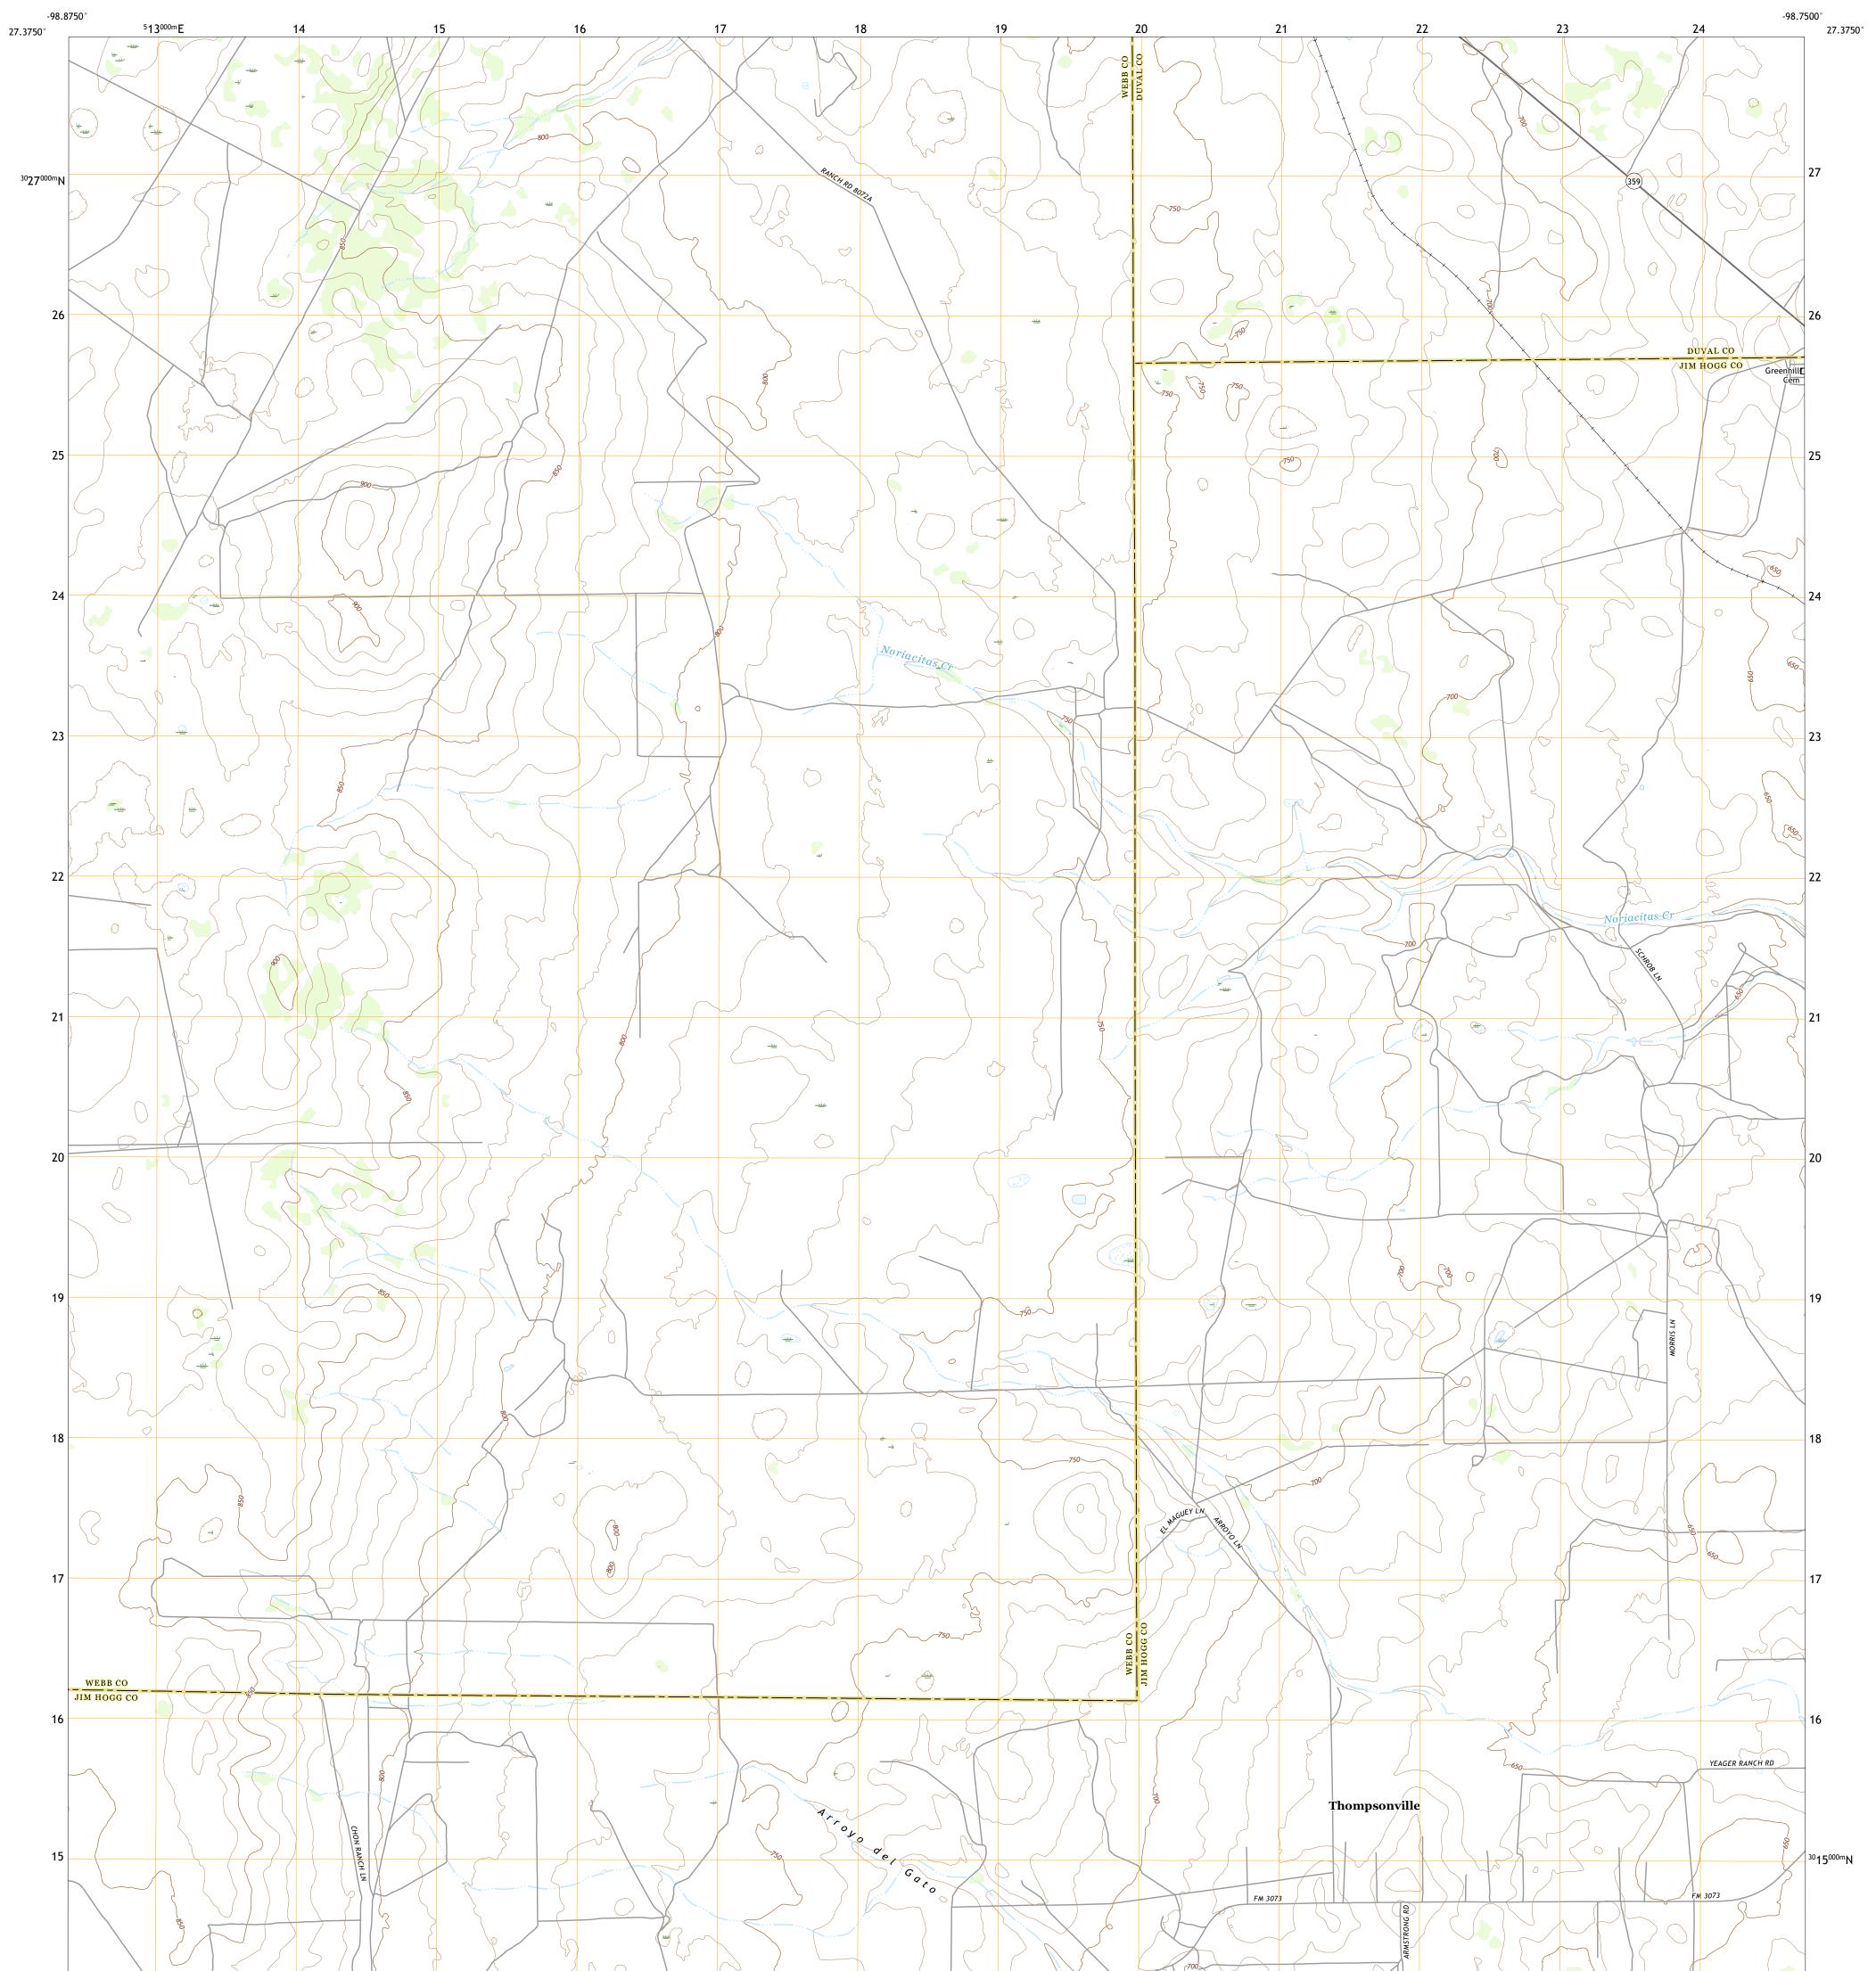

## U.S. DEPARTMENT OF THE INTERIOR U.S. GEOLOGICAL SURVEY

BRUNI SE QUADRANGLE TEXAS 7.5-MINUTE SERIES

Produced by the United States Geological Survey North American Datum of 1983 (NAD83) World Geodetic System of 1984 (WGS84). Projection and 1 000-meter grid:Universal Transverse Mercator, Zone 14R This map is not a legal document. Boundaries may be generalized for this map scale. Private lands within government reservations may not be shown. Obtain permission before entering private lands.

 Imagery.......NAIP, July 2016 - December 2016

 Roads.......U.S.
 Bureau, 2015

 Names......GNIS, 2010 - 2021

 Hydrography.....National Hydrography Dataset, 2003 - 2018

 Contours.....National Elevation Dataset, 2021

 Boundaries.....Nultiple sources; see metadata file 2019 - 2021

 Wetlands......FWS National Wetlands Inventory Not Available