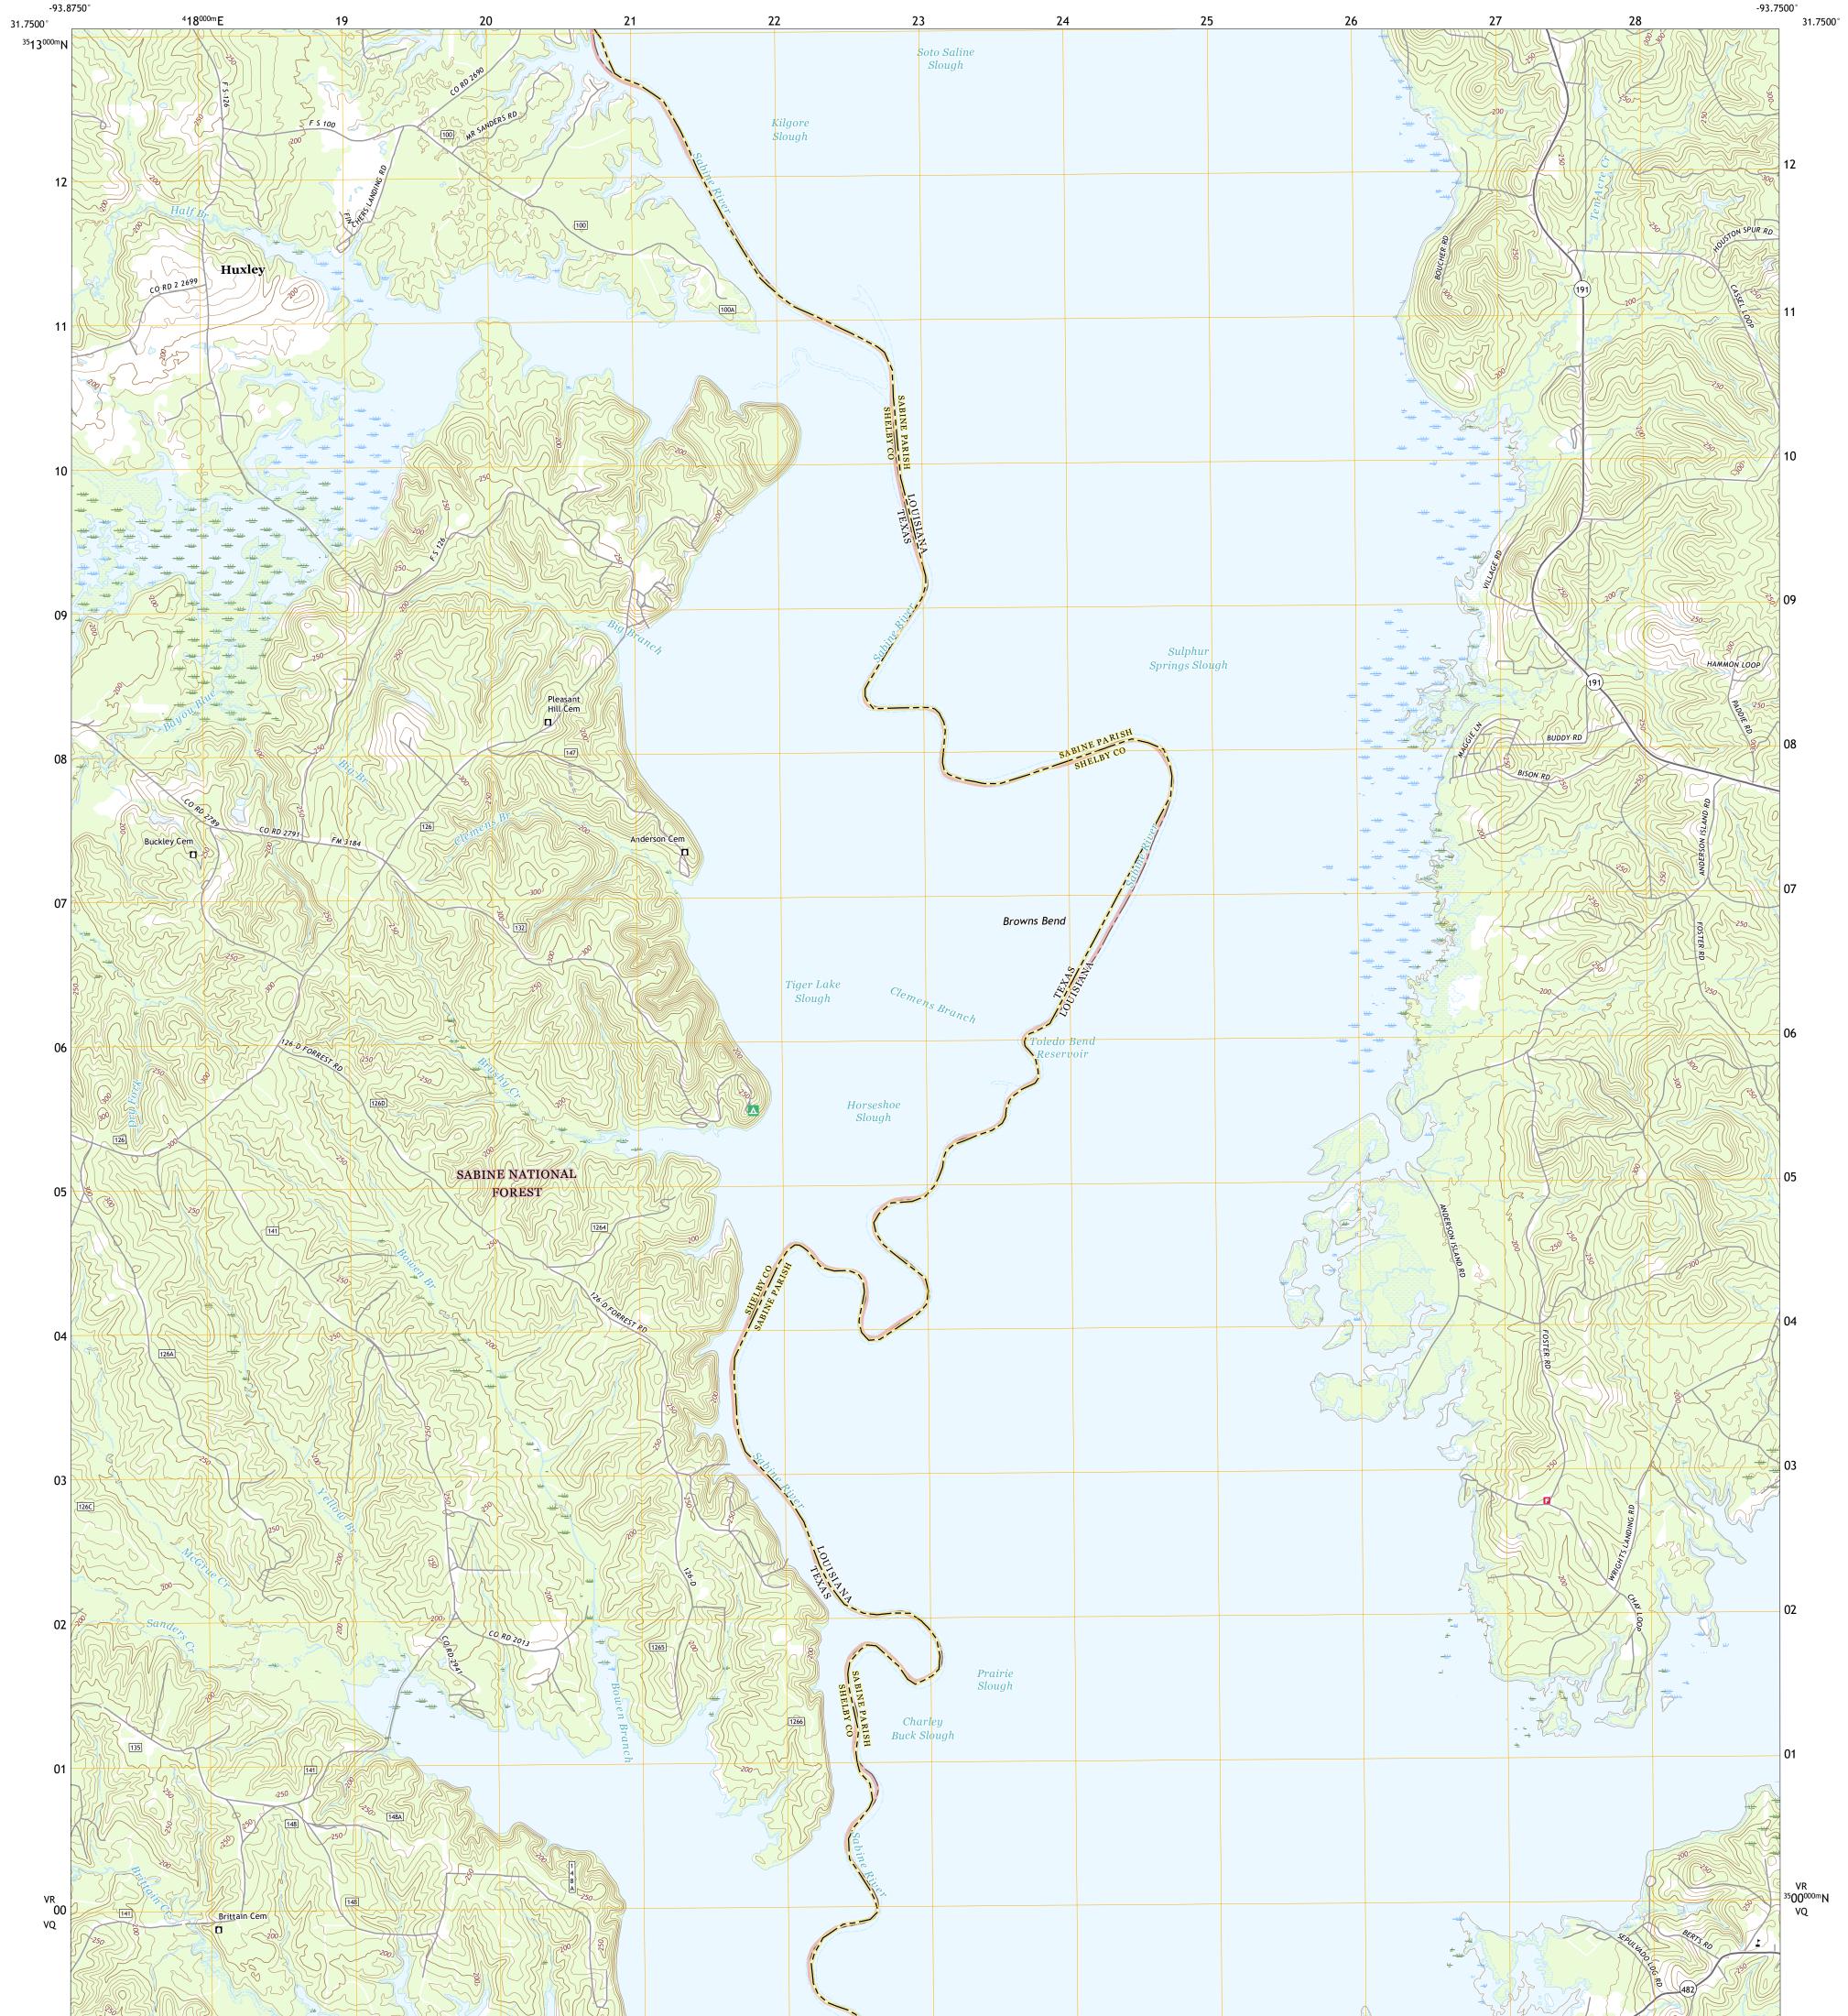

## U.S. DEPARTMENT OF THE INTERIOR U.S. GEOLOGICAL SURVEY

TOREST SERVICE

BRUSHY CREEK QUADRANGLE TEXAS - LOUISIANA 7.5-MINUTE SERIES

Produced by the United States Geological Survey North American Datum of 1983 (NAD83) World Geodetic System of 1984 (WGS84). Projection and 1 000-meter grid:Universal Transverse Mercator, Zone 15R This map is not a legal document. Boundaries may be generalized for this map scale. Private lands within government reservations may not be shown. Obtain permission before entering private lands.