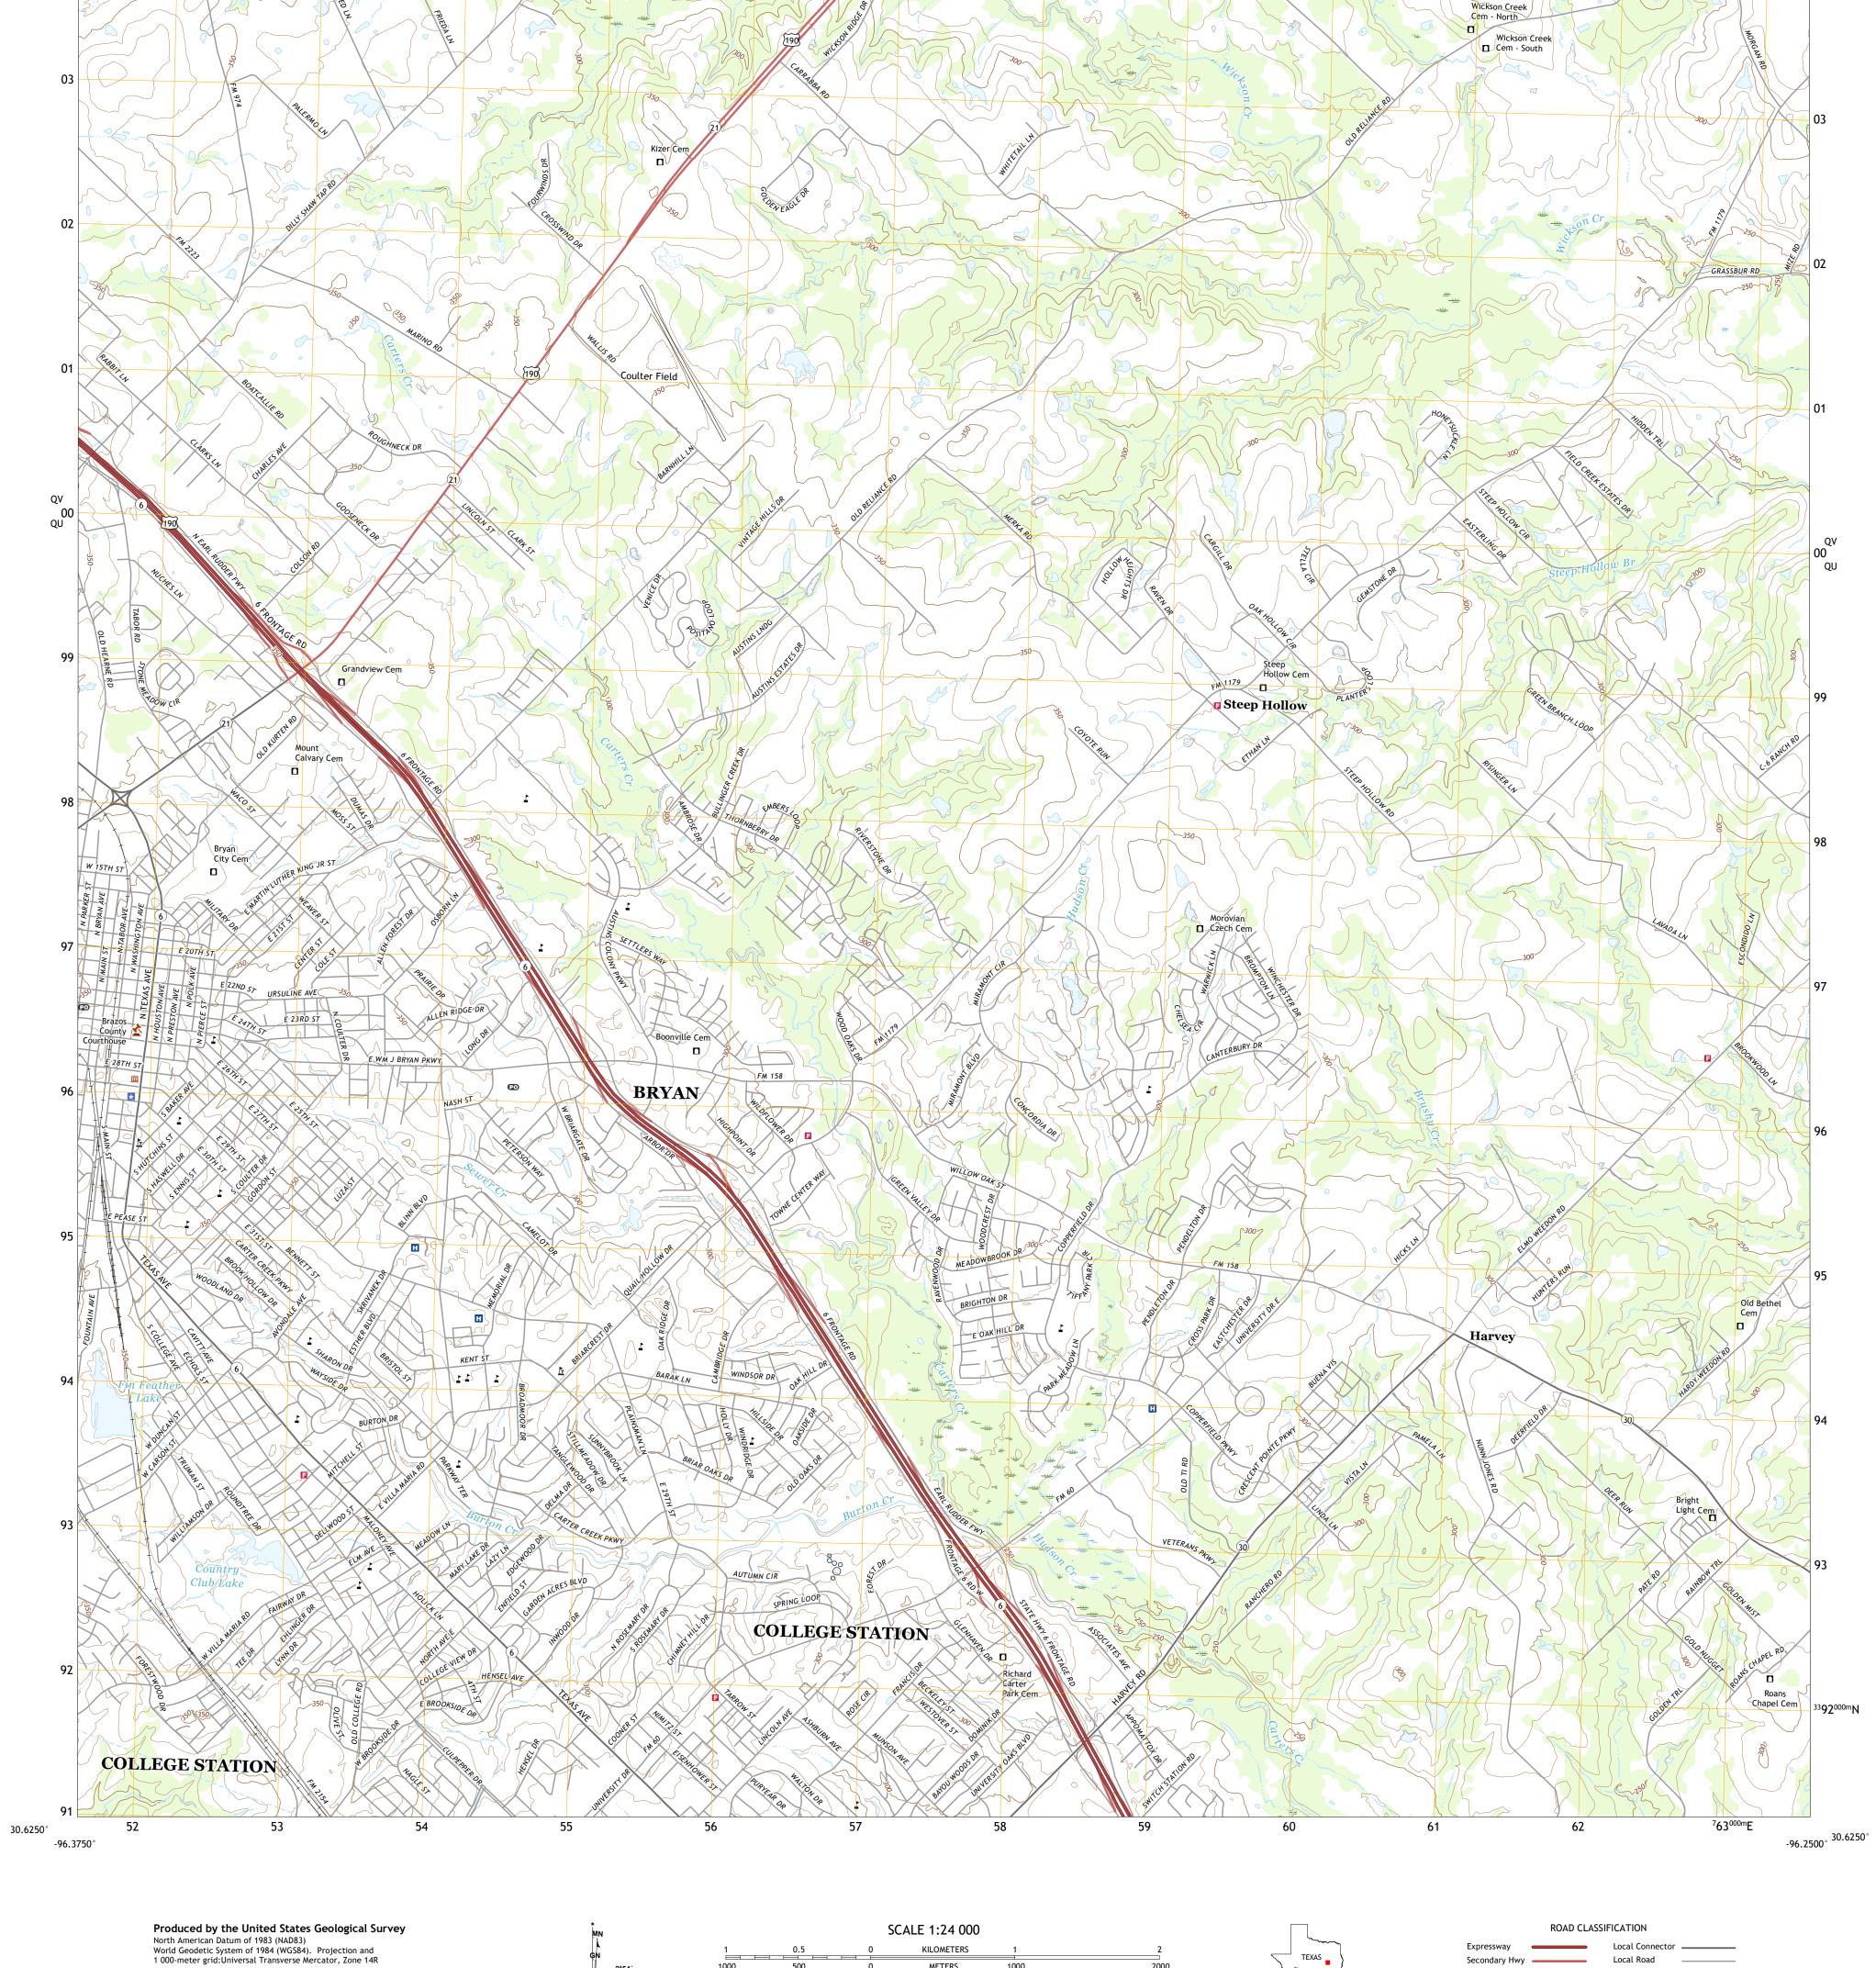

US Route

BRYAN EAST, TX

2022

Secondary Hwy -

Interstate Route

Ramp

QUADRANGLE LOCATION

ADJOINING QUADRANGLES