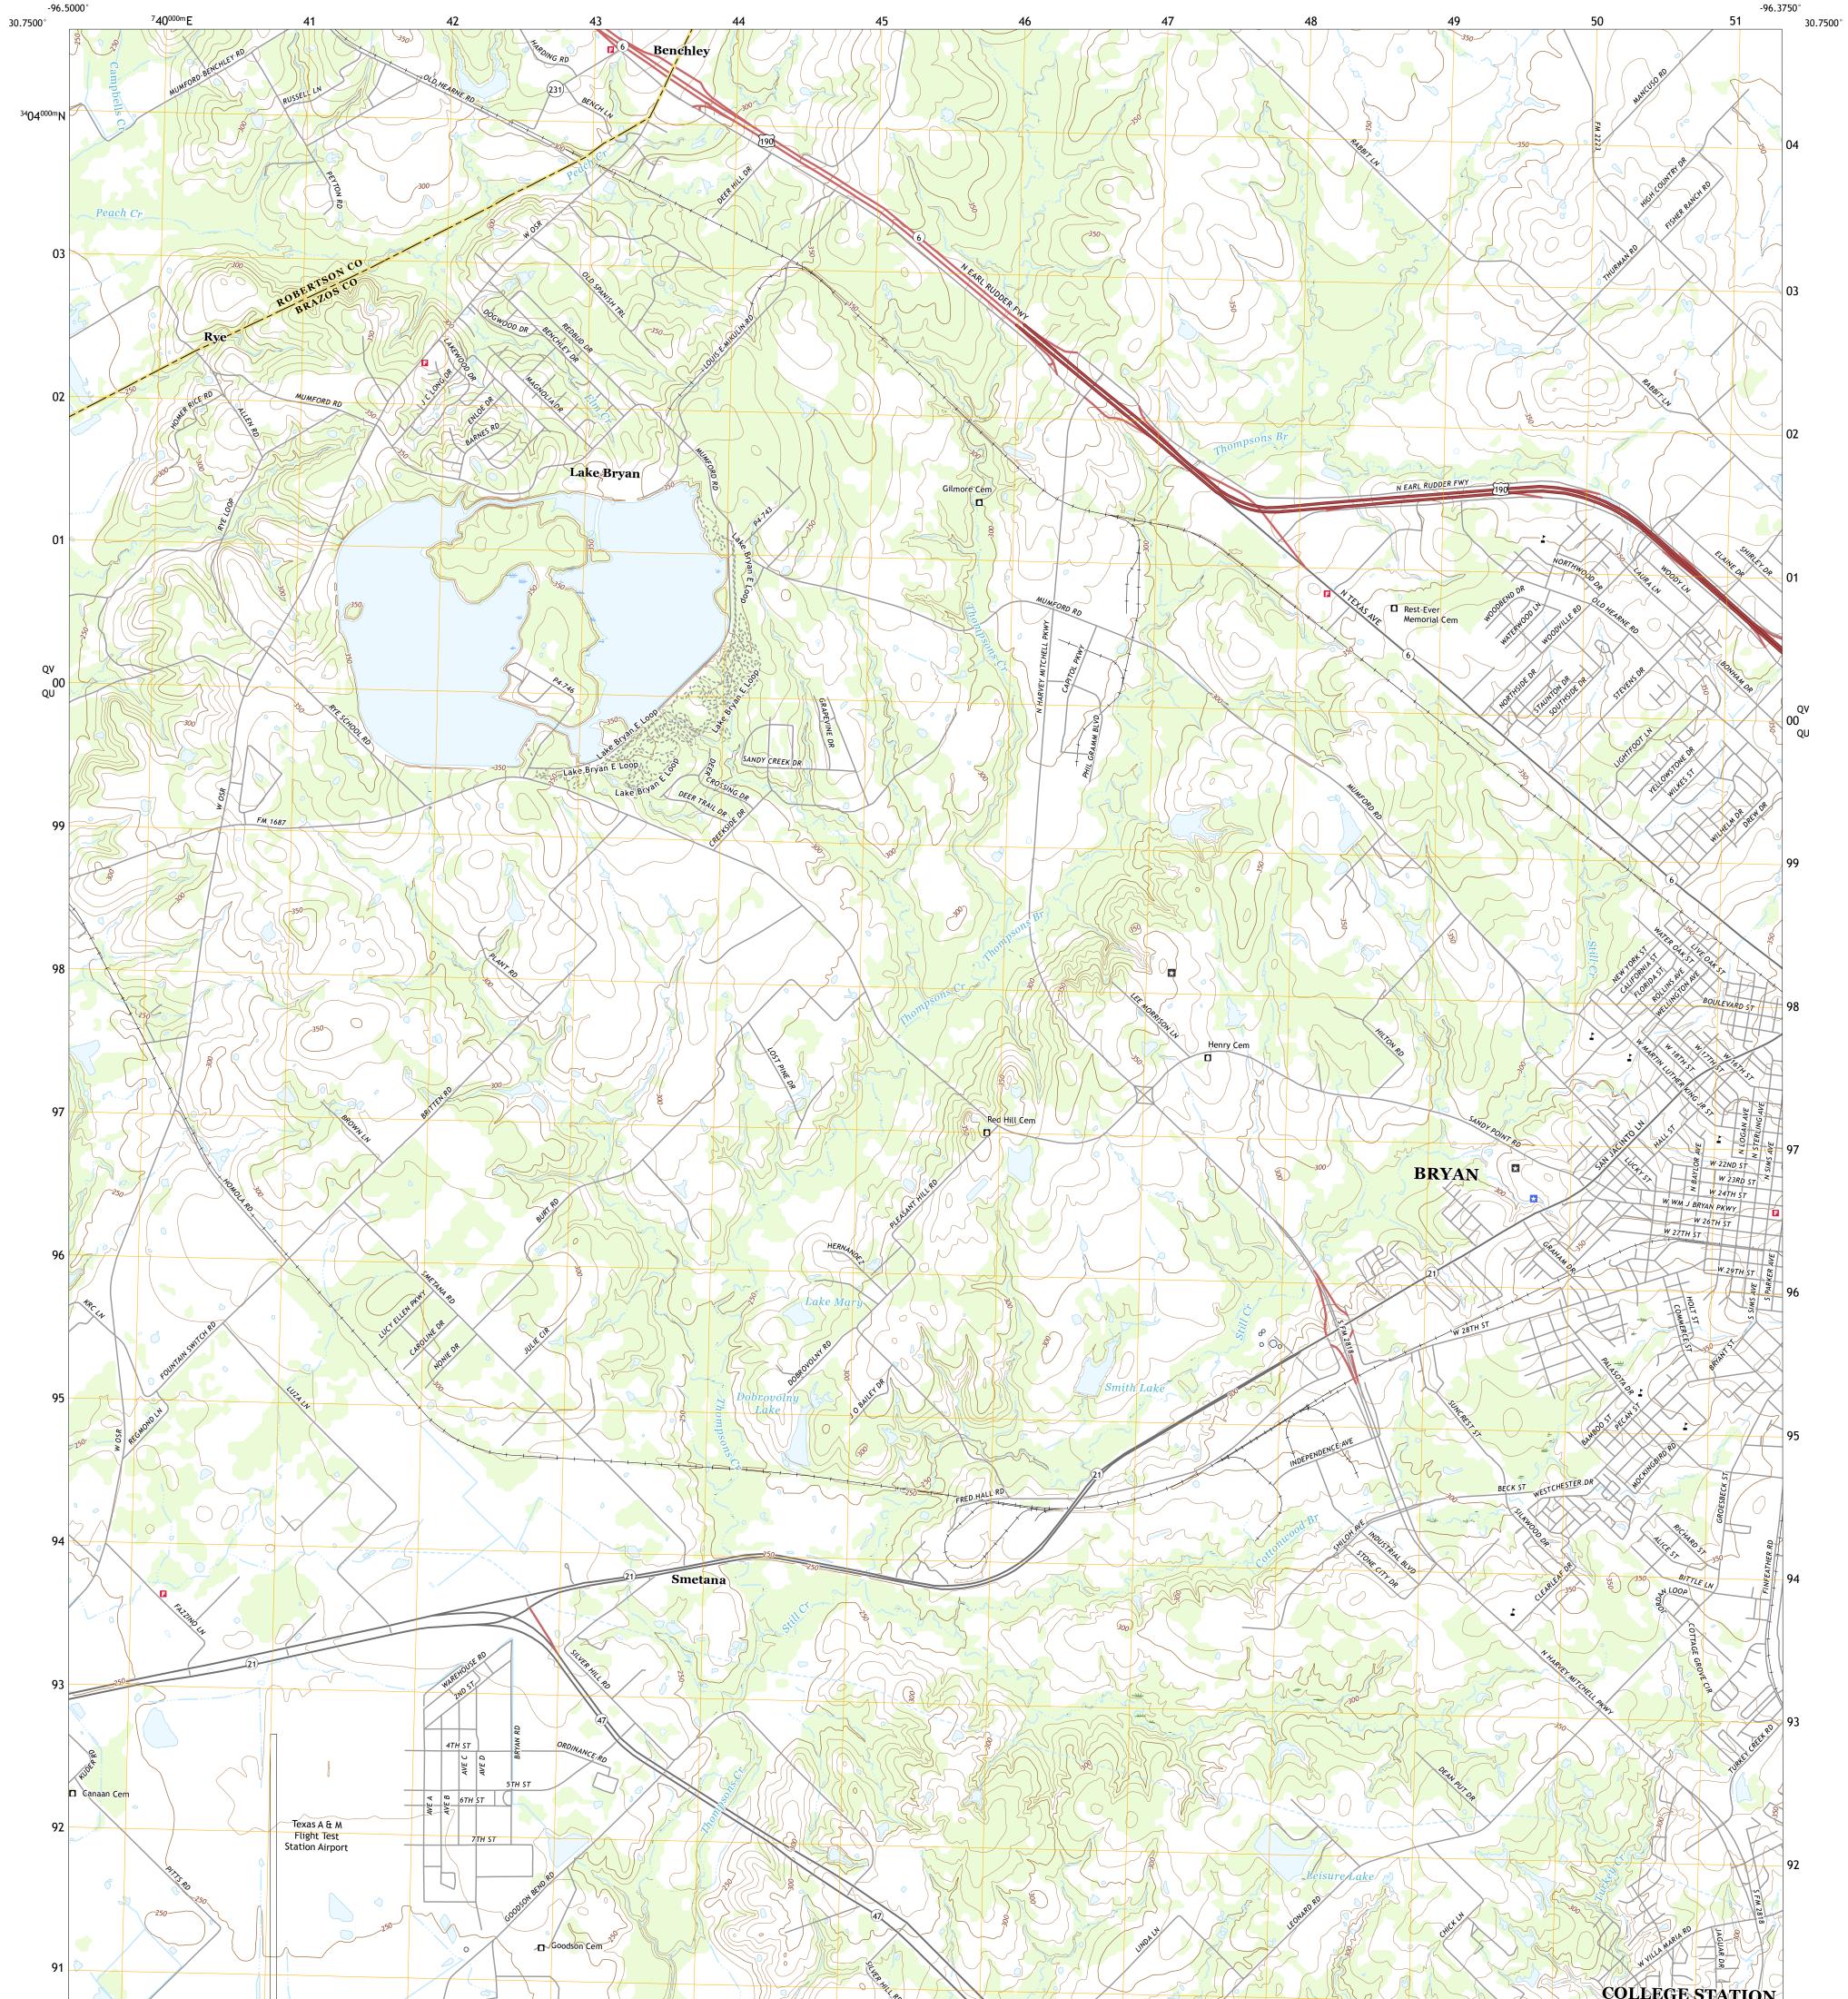

## U.S. DEPARTMENT OF THE INTERIOR U.S. GEOLOGICAL SURVEY



BRYAN WEST QUADRANGLE TEXAS 7.5-MINUTE SERIES





Produced by the United States Geological Survey North American Datum of 1983 (NAD83) World Geodetic System of 1984 (WGS84). Projection and 1 000-meter grid:Universal Transverse Mercator, Zone 14R This map is not a legal document. Boundaries may be generalized for this map scale. Private lands within government reservations may not be shown. Obtain permission before entering private lands.

......NAIP, September 2016 - November 2016 U.S. Census Bureau, 2015 .....GNIS, 1979 - 2018 nal Hydrography Dataset, 2002 - 2018 ..National Elevation Dataset, 2004 see metadata file 2016 - 2017 Imagery... Roads..... Names.... .....National Hydrography Dataset, 2002 -.....National Elevation Dataset, ....Multiple sources; see metadata file 2016 -Hydrography..... Contours.. Boundaries... 1982 Wetlands...