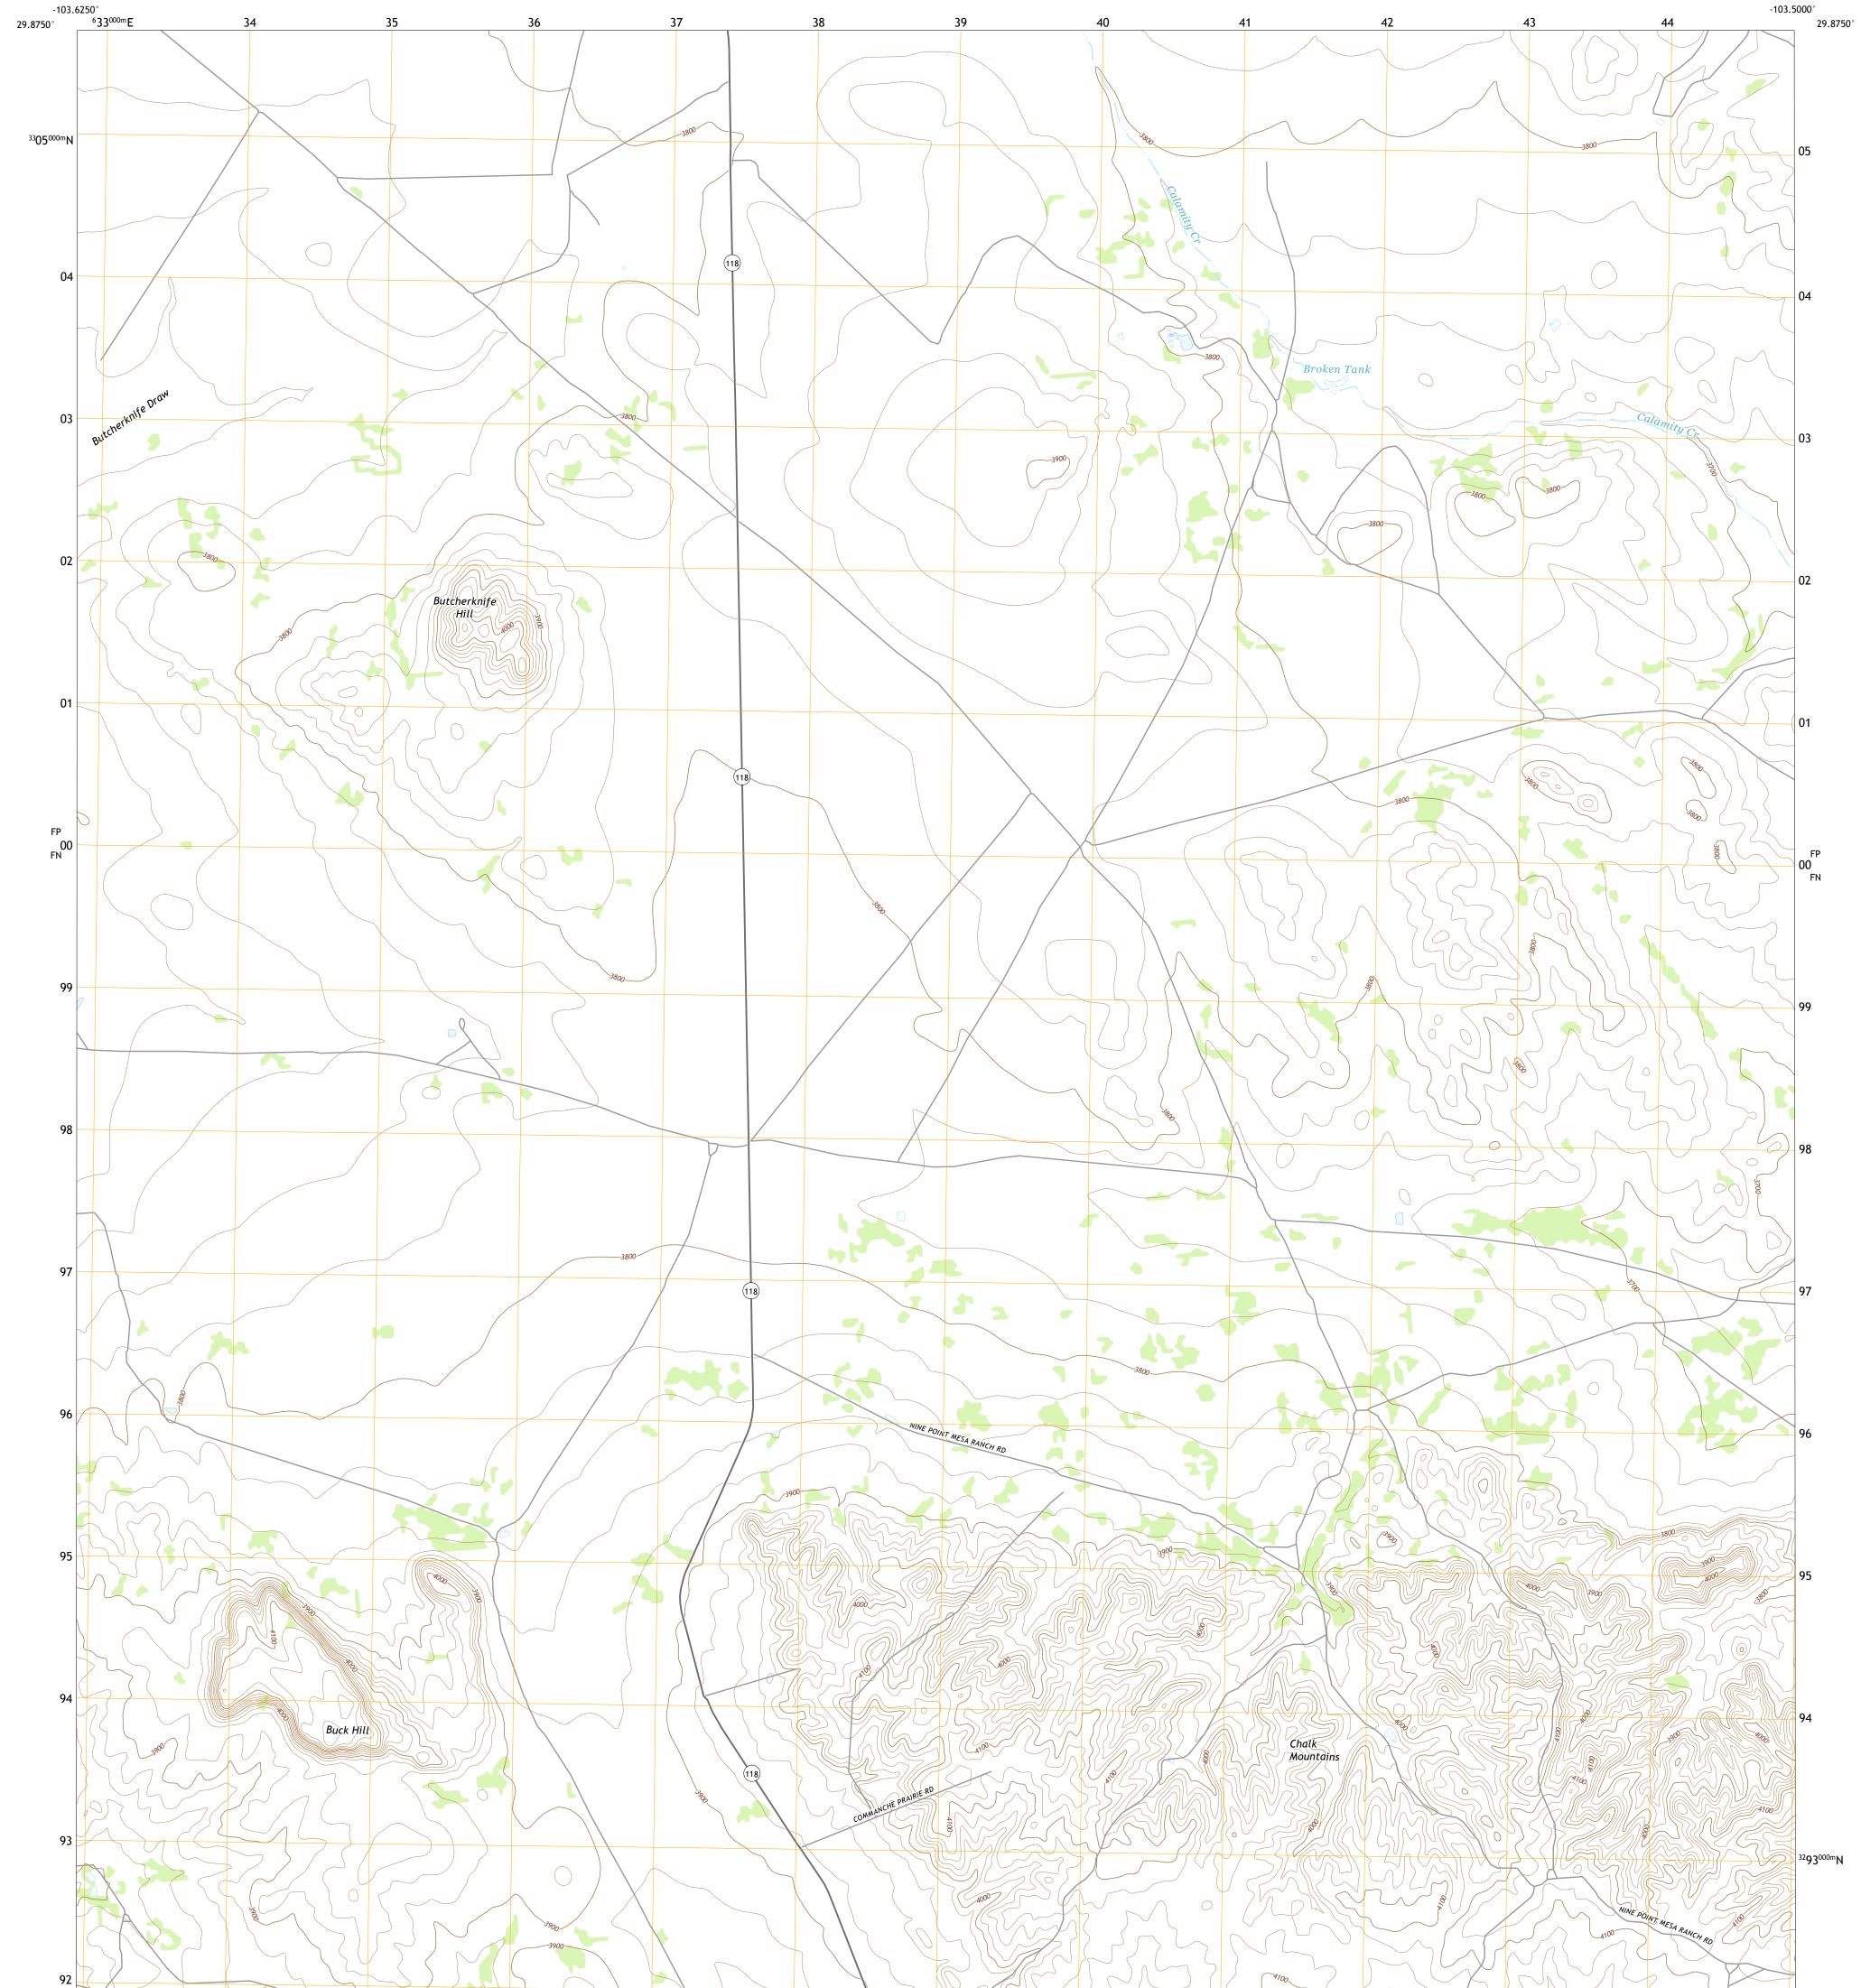

## The National Map US Topo







Produced by the United States Geological Survey North American Datum of 1983 (NAD83) World Geodetic System of 1984 (WGS84). Projection and 1 000-meter grid:Universal Transverse Mercator, Zone 13R This map is not a legal document. Boundaries may be generalized for this map scale. Private lands within government reservations may not be shown. Obtain permission before entering private lands.

Imagery.... Roads..... Names..... Hydrography..... Contours.... Boundaries... ..FWS National 1985 Wetlands... Wetlands Inventory



## NSN. 7643016395261 NGA REF NO. USGSX24K5872

\_\_\_\_

State Route