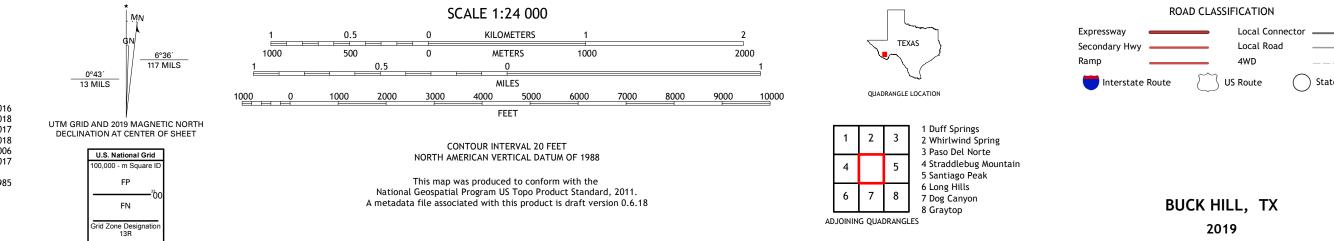

## The National Map US Topo

Produced by the United States Geological Survey North American Datum of 1983 (NAD83) World Geodetic System of 1984 (WGS84). Projection and 1 000-meter grid:Universal Transverse Mercator, Zone 13R This map is not a legal document. Boundaries may be generalized for this map scale. Private lands within government reservations may not be shown. Obtain permission before entering private lands.

Imagery.... Roads..... Names..... Hydrography..... Contours.... Boundaries... ..FWS National 1985 Wetlands... Wetlands Inventory

## NSN. 7643016395261 NGA REF NO. USGSX24K5872

\_\_\_\_

State Route