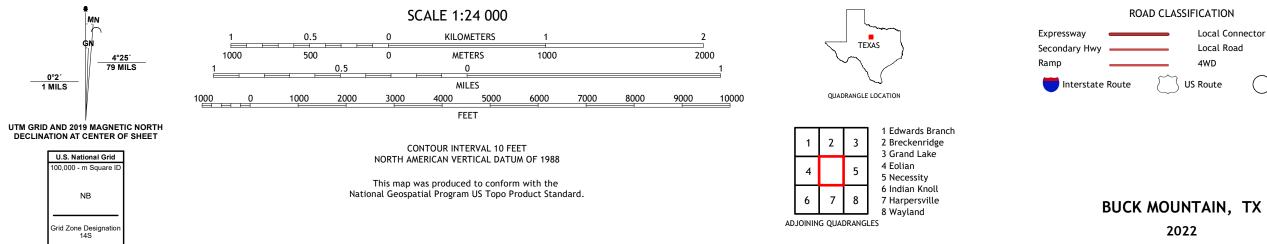

## U.S. DEPARTMENT OF THE INTERIOR U.S. GEOLOGICAL SURVEY

BUCK MOUNTAIN QUADRANGLE TEXAS - STEPHENS COUNTY 7.5-MINUTE SERIES

Produced by the United States Geological Survey North American Datum of 1983 (NAD83) World Geodetic System of 1984 (WGS84). Projection and 1 000-meter grid:Universal Transverse Mercator, Zone 14S This map is not a legal document. Boundaries may be generalized for this map scale. Private lands within government reservations may not be shown. Obtain permission before entering private lands.

0°2′ 1 MILS

2022