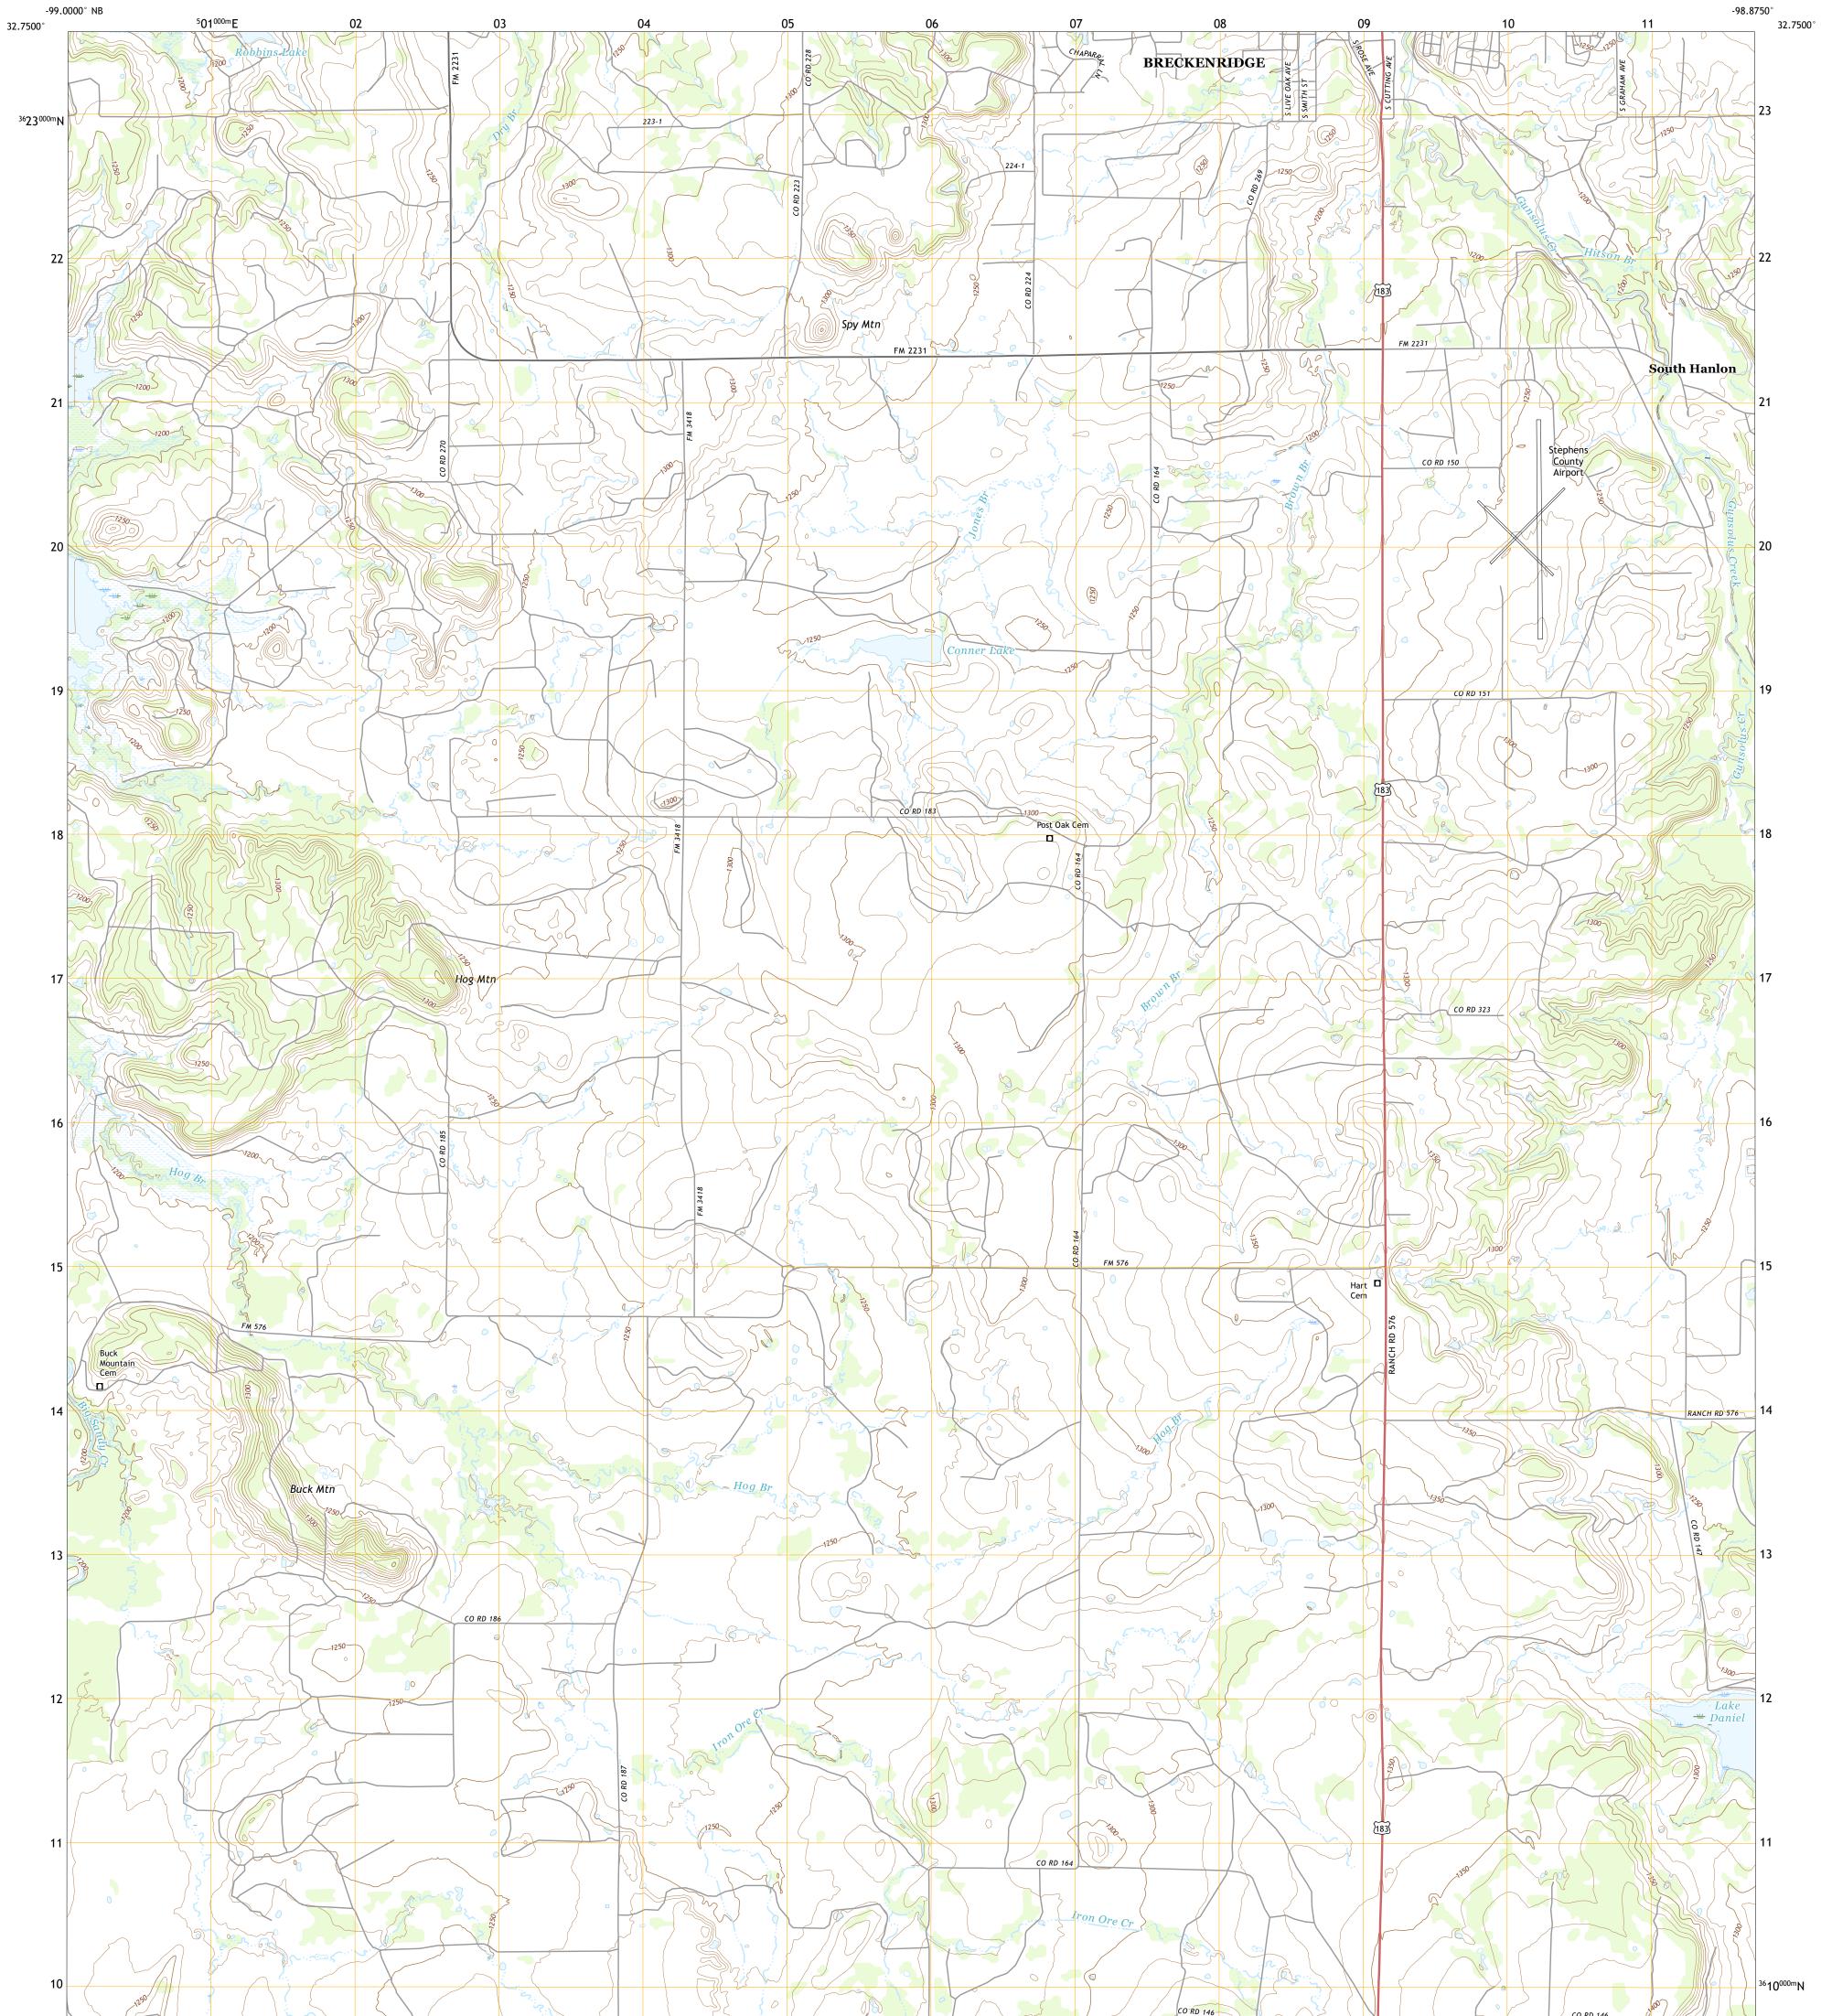

## U.S. DEPARTMENT OF THE INTERIOR U.S. GEOLOGICAL SURVEY

BUCK MOUNTAIN QUADRANGLE TEXAS - STEPHENS COUNTY 7.5-MINUTE SERIES

Produced by the United States Geological Survey North American Datum of 1983 (NAD83) World Geodetic System of 1984 (WGS84). Projection and 1 000-meter grid:Universal Transverse Mercator, Zone 14S This map is not a legal document. Boundaries may be generalized for this map scale. Private lands within government reservations may not be shown. Obtain permission before entering private lands.