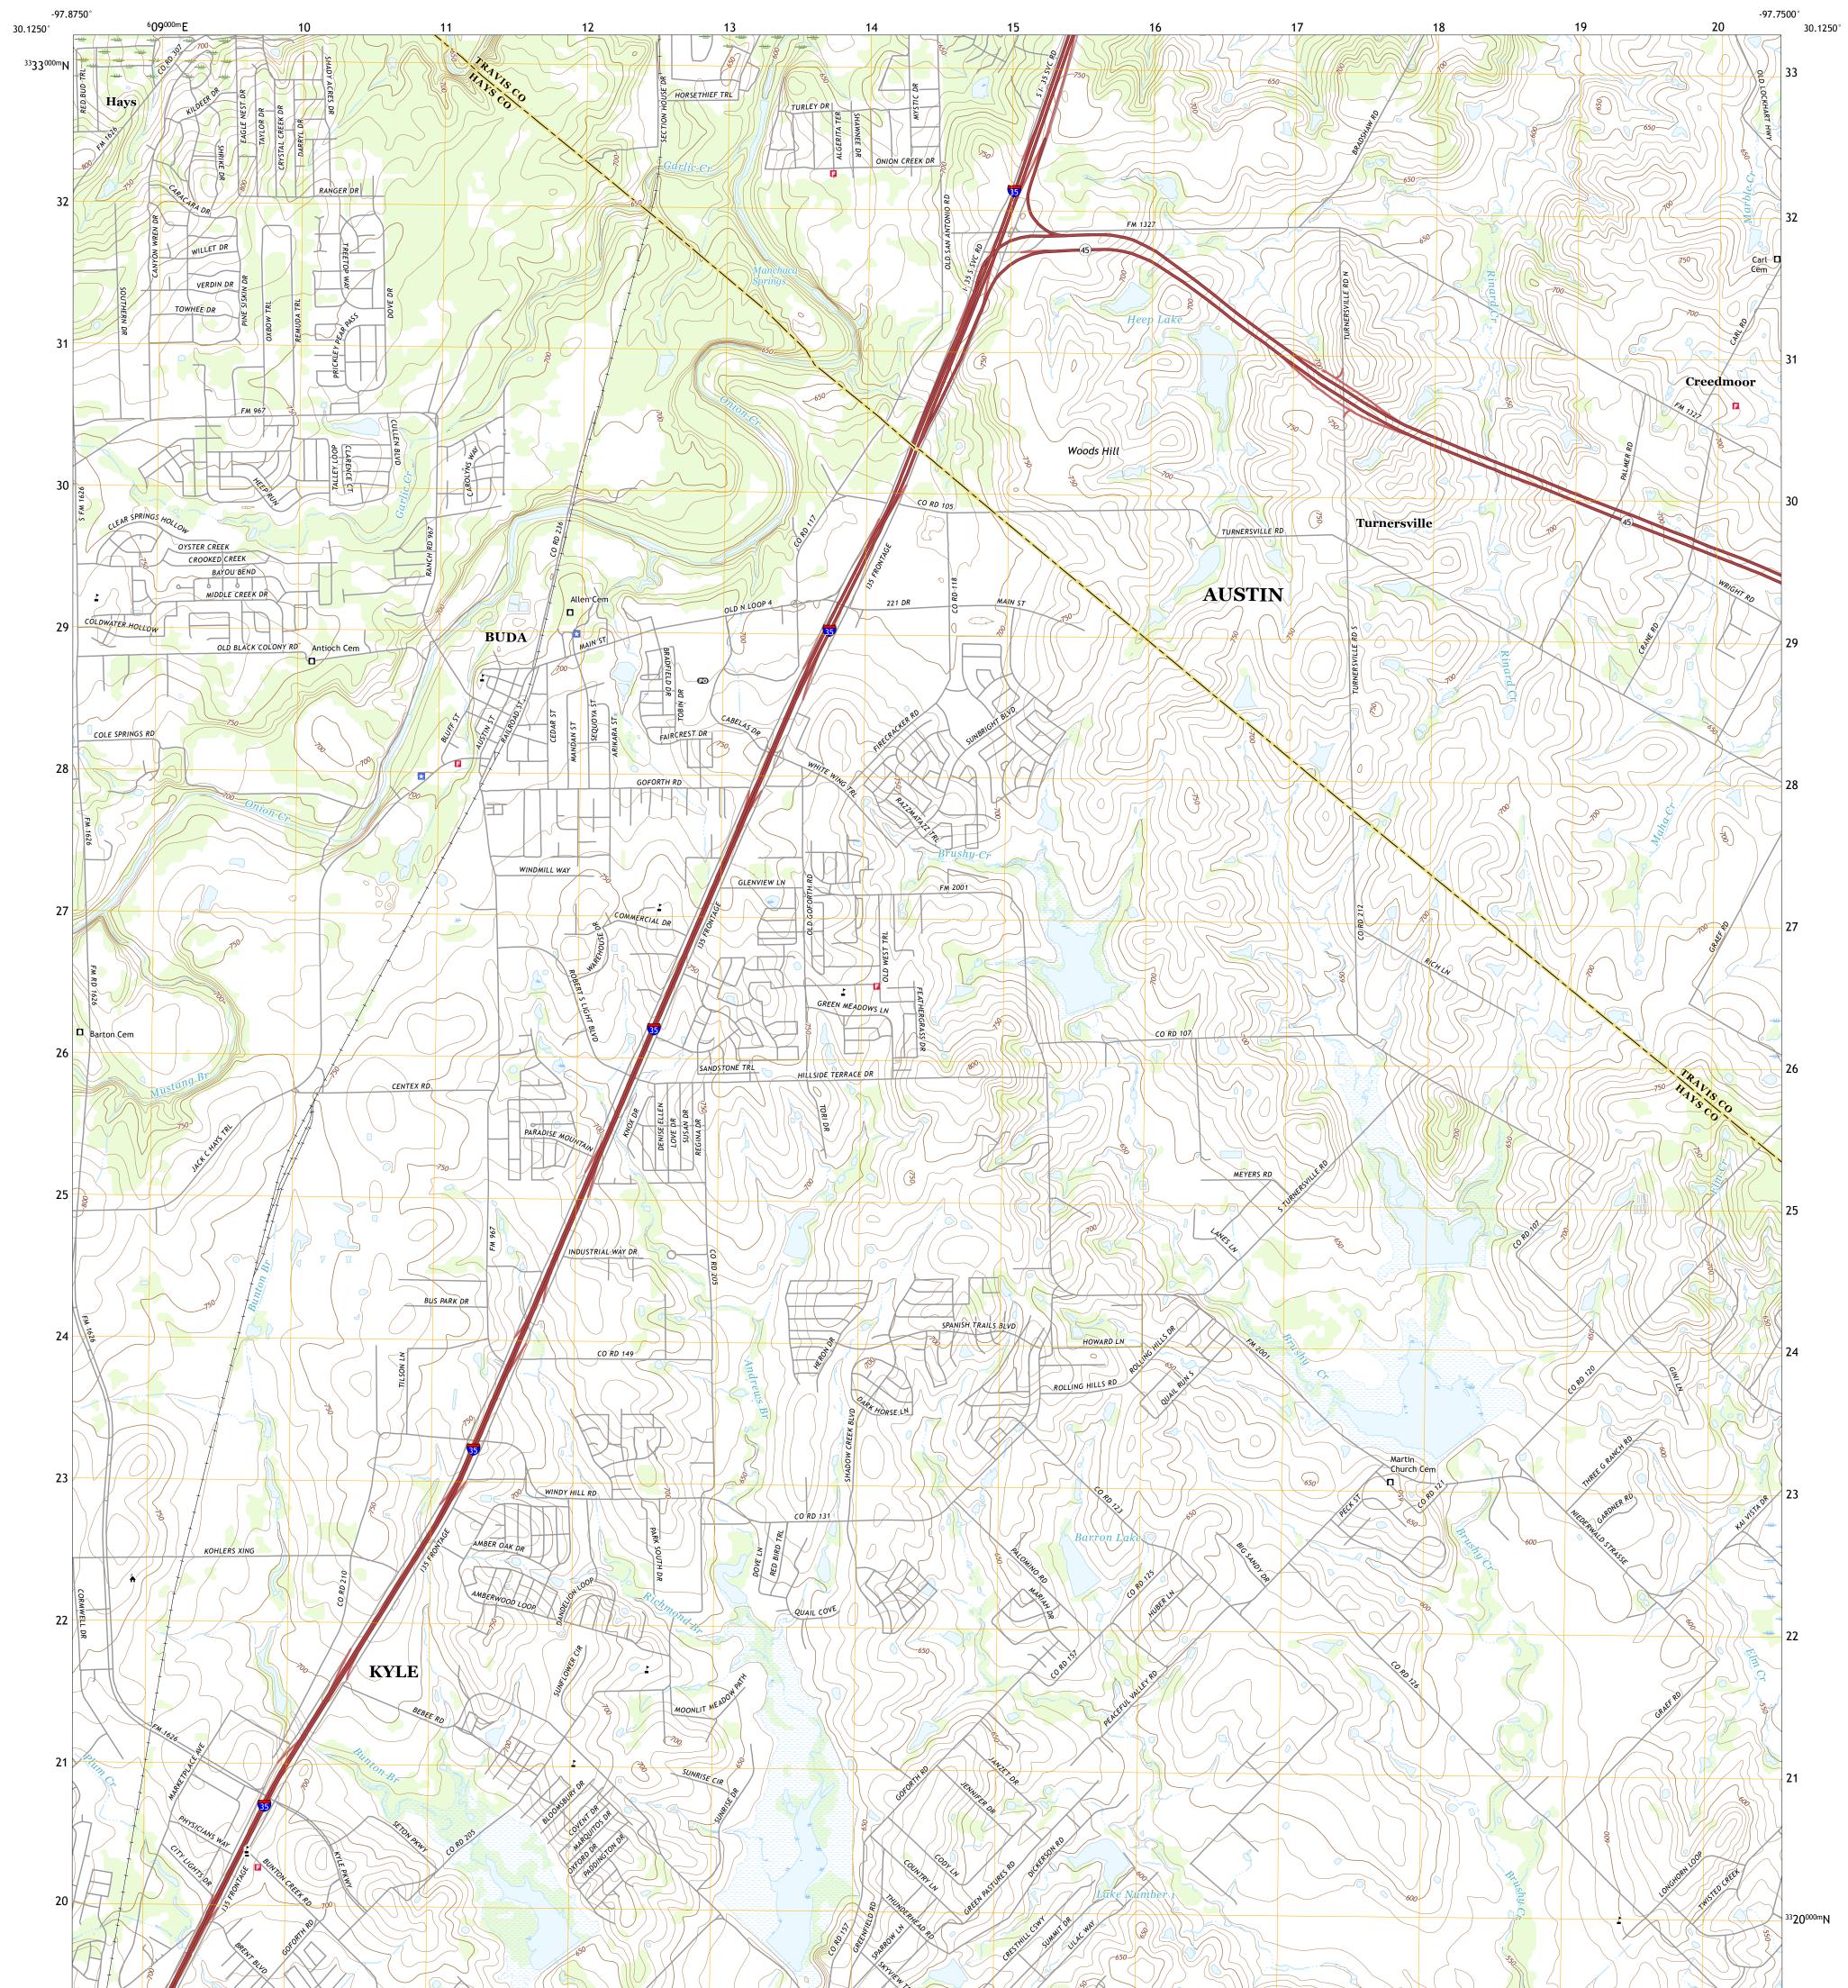

## U.S. DEPARTMENT OF THE INTERIOR U.S. GEOLOGICAL SURVEY

BUDA QUADRANGLE TEXAS 7.5-MINUTE SERIES

Produced by the United States Geological Survey North American Datum of 1983 (NAD83) World Geodetic System of 1984 (WGS84). Projection and 1 000-meter grid:Universal Transverse Mercator, Zone 14R This map is not a legal document. Boundaries may be generalized for this map scale. Private lands within government reservations may not be shown. Obtain permission before entering private lands.