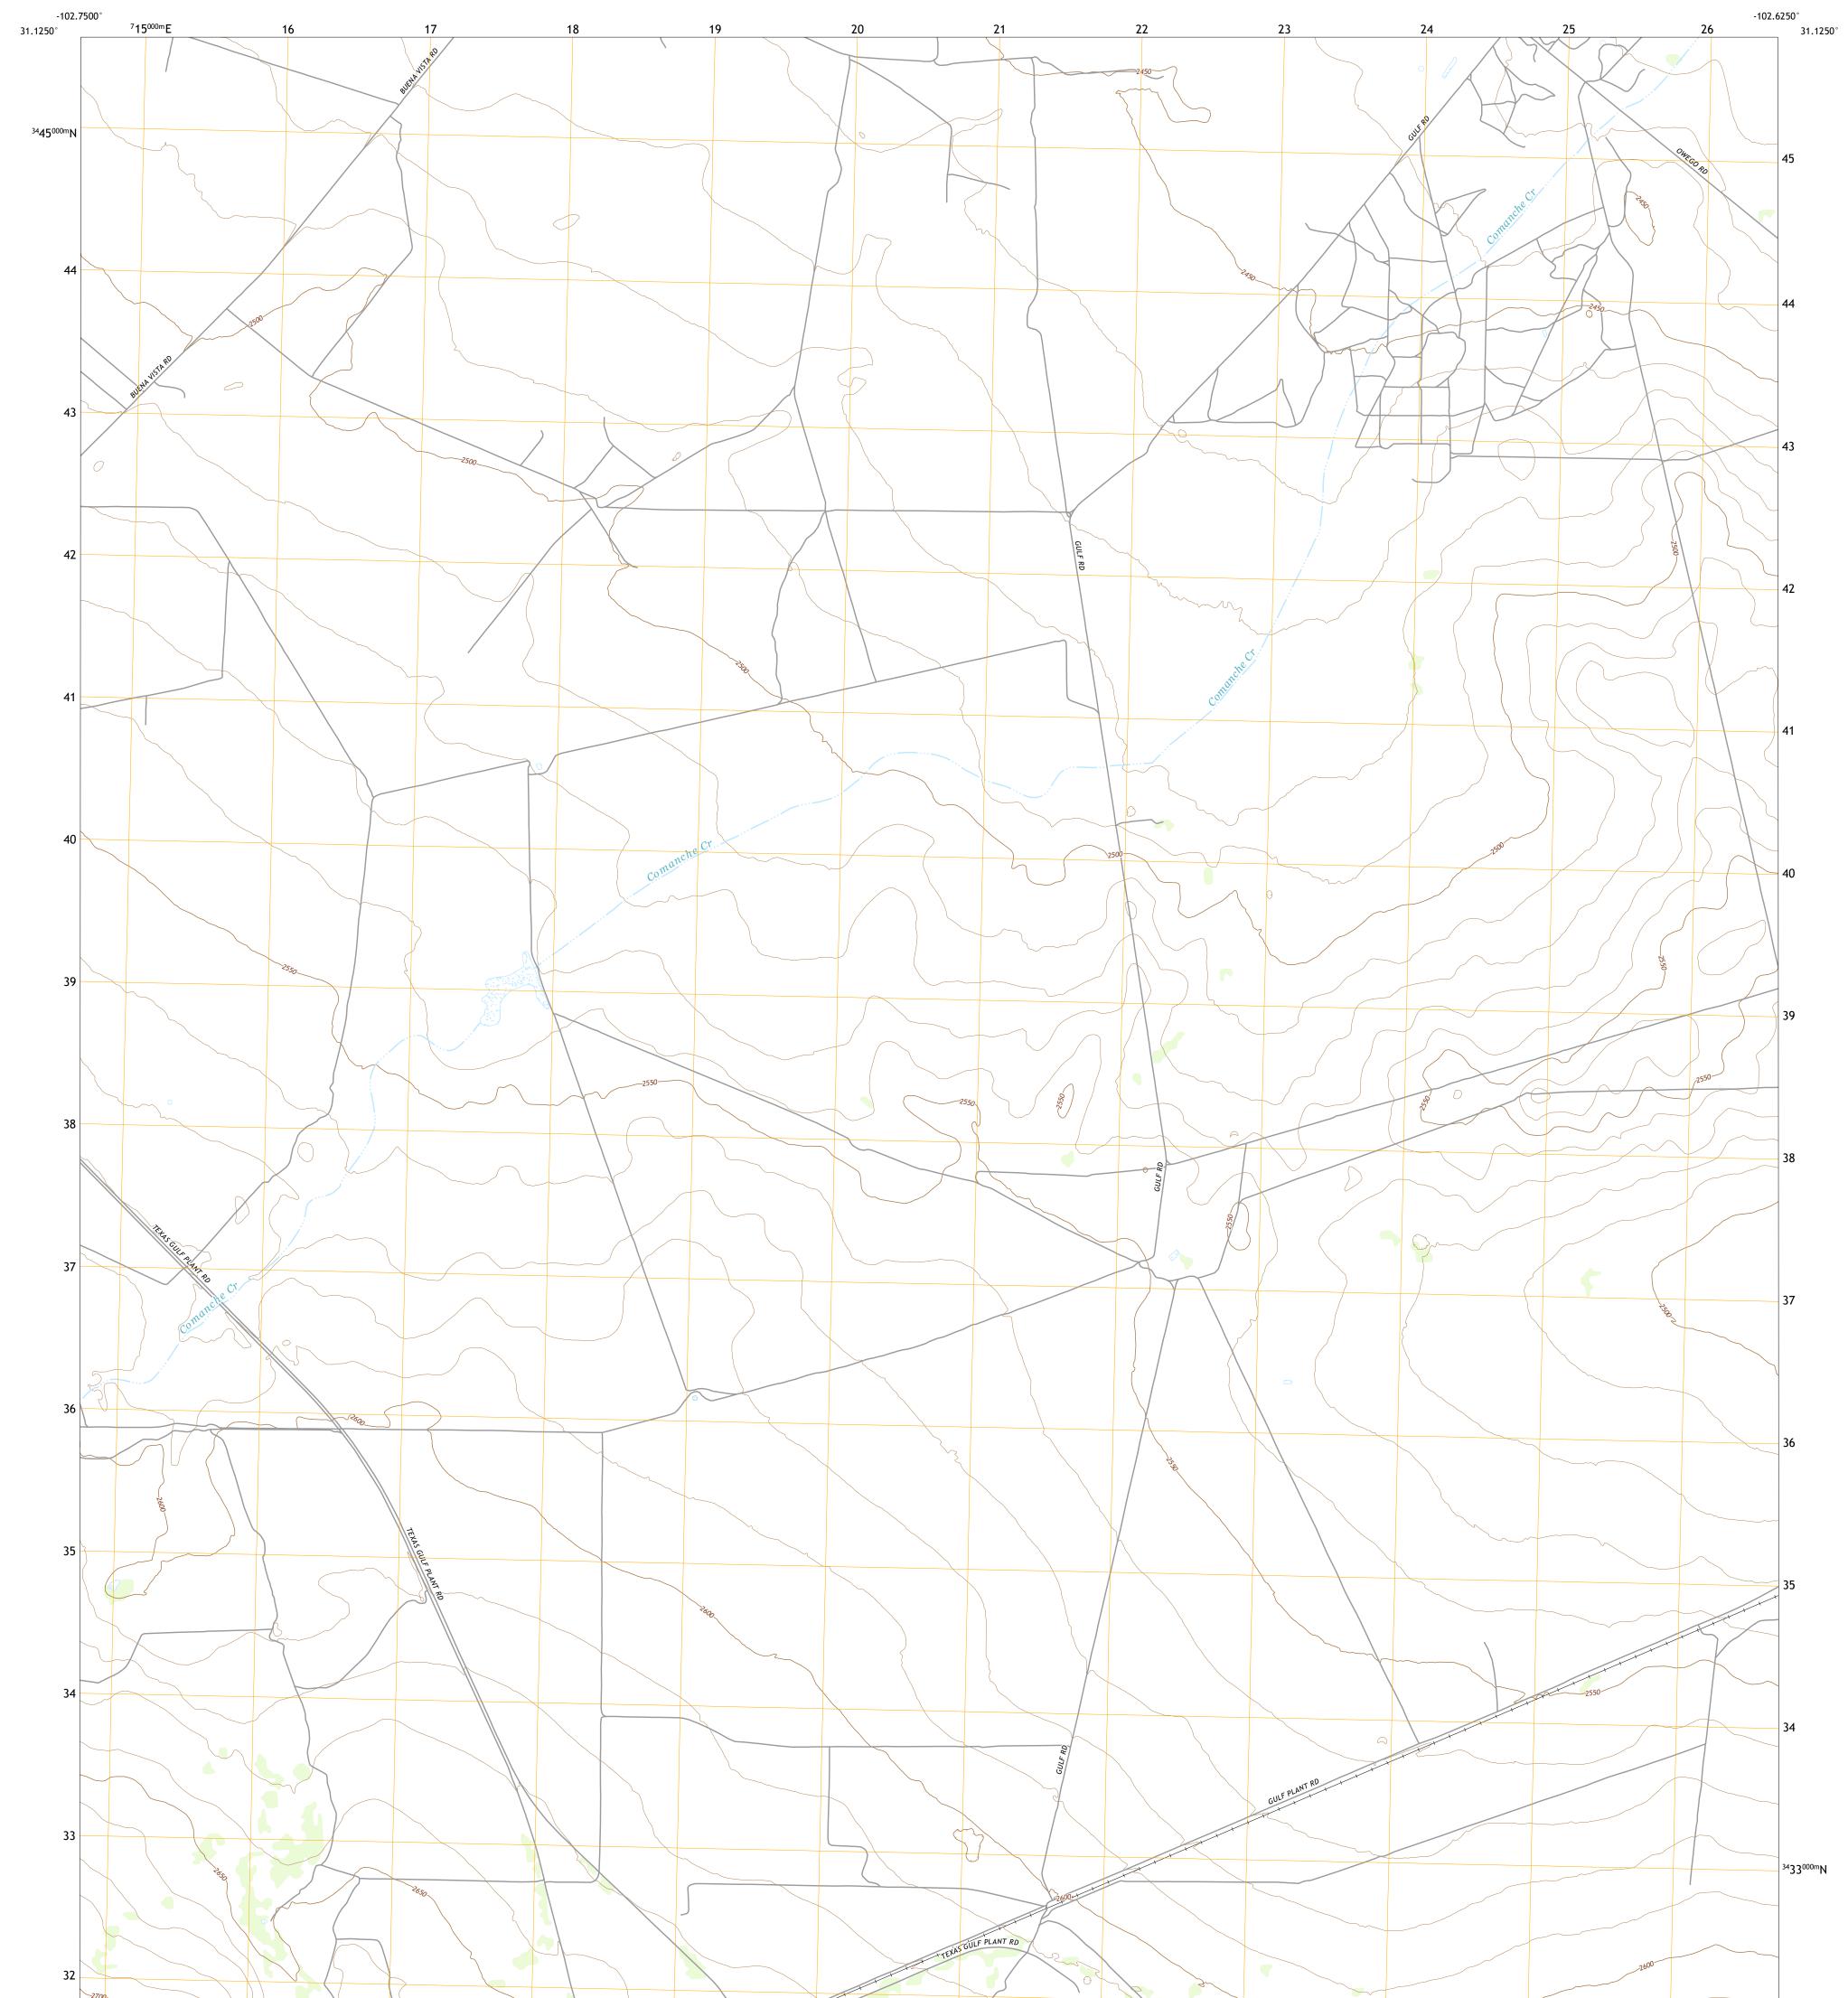

## U.S. DEPARTMENT OF THE INTERIOR U.S. GEOLOGICAL SURVEY

**Produced by the United States Geological Survey** North American Datum of 1983 (NAD83) World Geodetic System of 1984 (WGS84). Projection and 1 000-meter grid:Universal Transverse Mercator, Zone 13R This map is not a legal document. Boundaries may be generalized for this map scale. Private lands within government reservations may not be shown. Obtain permission before entering private lands.

.....NAIP, October 2016 - November 2016 U.S. Census Bureau, 2015 .....GNIS, Not Available ......National Hydrography Dataset, 2002 - 2018 .....National Elevation Dataset, 2020 .....Multiple sources; see metadata file 2019 - 2021 Imagery.... Roads..... Names..... Hydrography..... Contours...... Boundaries......Mult Wetlands.... ..FWS National Wetlands Inventory Not Available