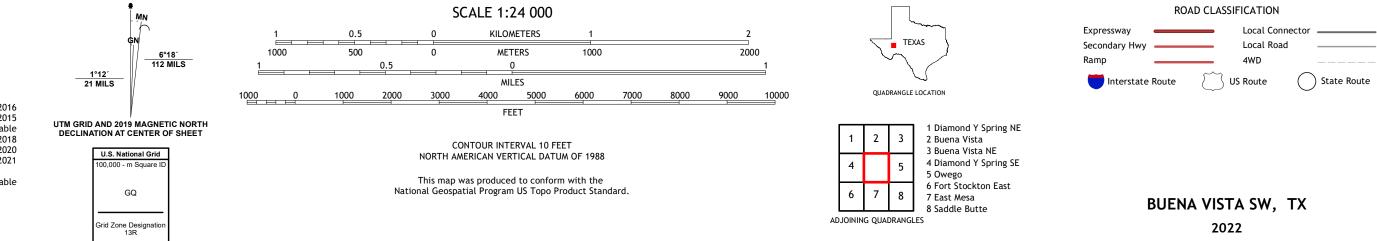

## U.S. DEPARTMENT OF THE INTERIOR U.S. GEOLOGICAL SURVEY

**Produced by the United States Geological Survey** North American Datum of 1983 (NAD83) World Geodetic System of 1984 (WGS84). Projection and 1 000-meter grid:Universal Transverse Mercator, Zone 13R This map is not a legal document. Boundaries may be generalized for this map scale. Private lands within government reservations may not be shown. Obtain permission before entering private lands.