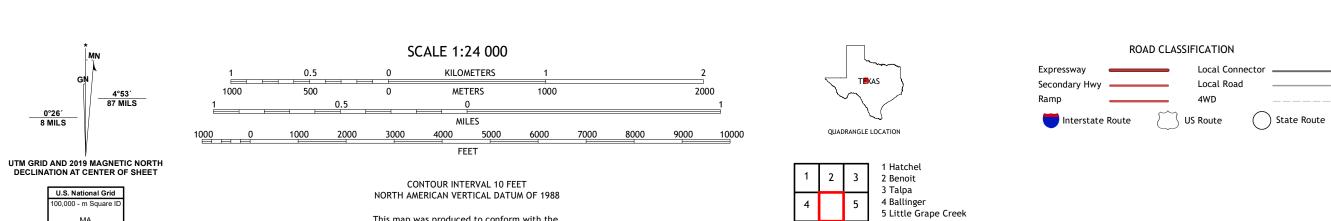

..FWS National Wetlands Inventory Not Available

MA

MV

Grid Zone Designation

North American Datum of 1983 (NAD83) World Geodetic System of 1984 (WGS84). Projection and 1 000-meter grid:Universal Transverse Mercator, Zone 14R

entering private lands.

Hydrography..... Contours....

Imagery.... Roads..... Names.....

Boundaries...

6 Paint Rock 7 Concho 8 O.H. Ivie Reservoir

ADJOINING QUADRANGLES

This map was produced to conform with the National Geospatial Program US Topo Product Standard.