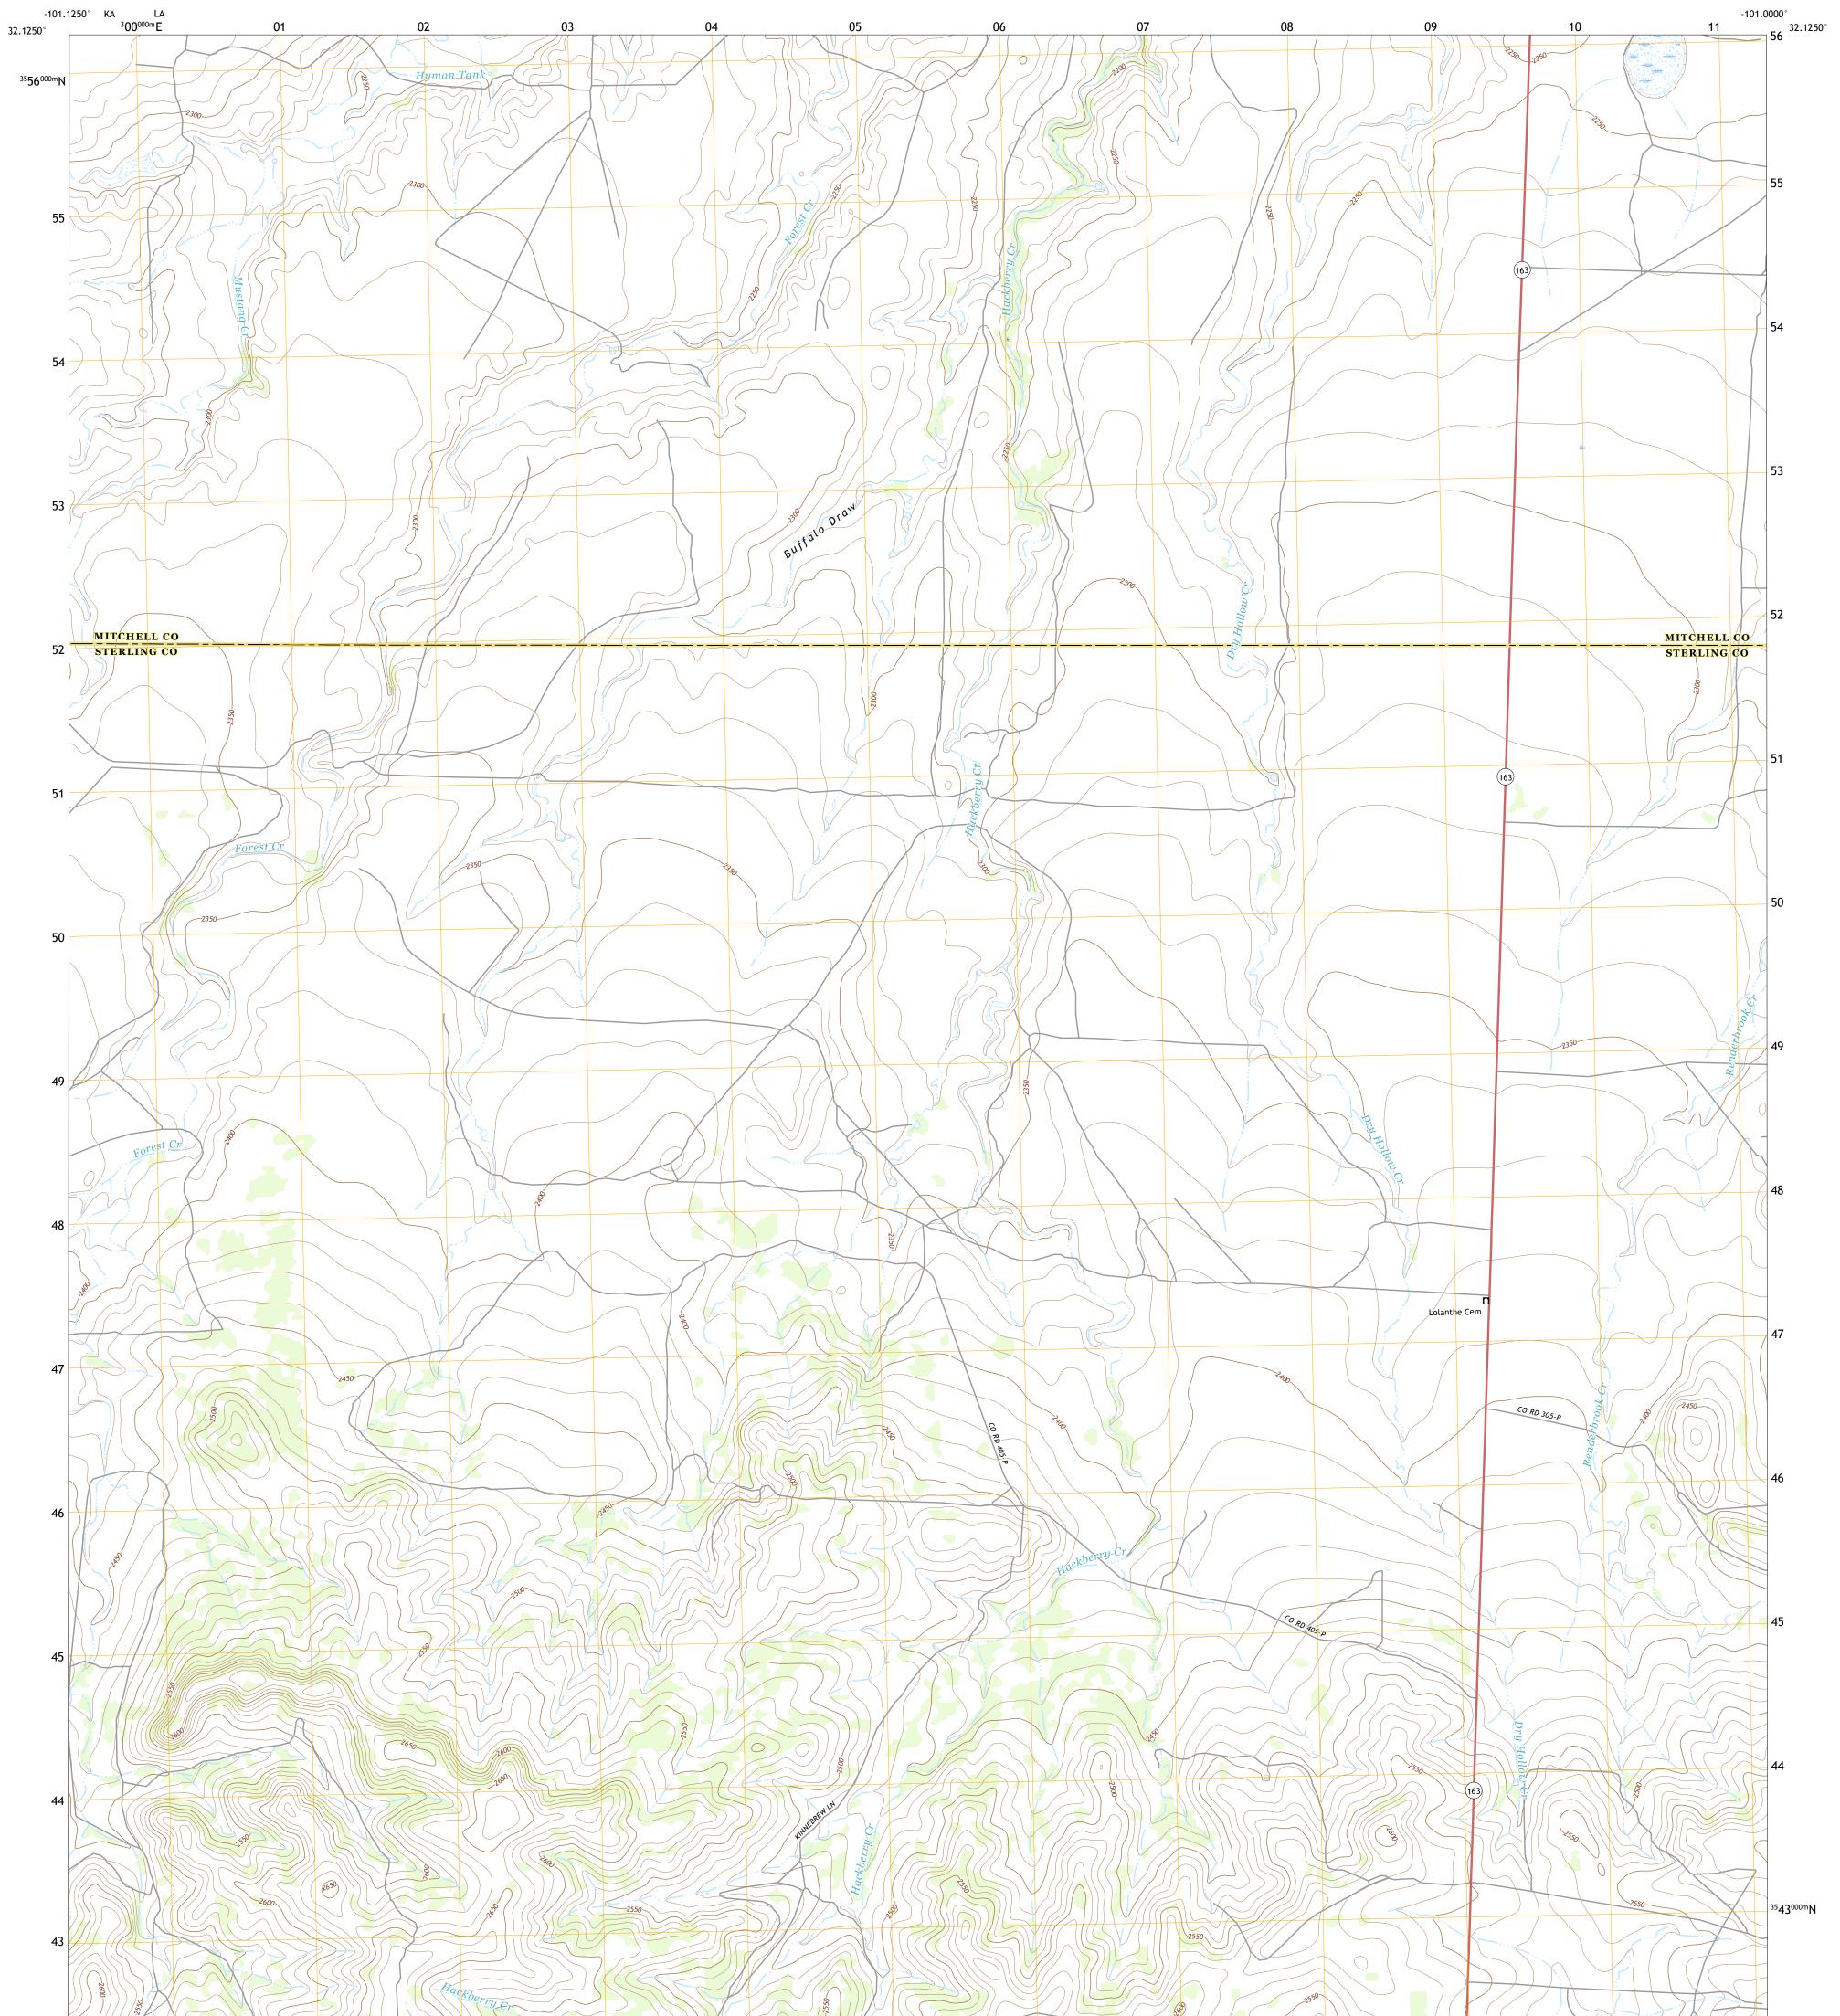

## U.S. DEPARTMENT OF THE INTERIOR U.S. GEOLOGICAL SURVEY

Produced by the United States Geological Survey North American Datum of 1983 (NAD83) World Geodetic System of 1984 (WGS84). Projection and 1 000-meter grid:Universal Transverse Mercator, Zone 14S\14R This map is not a legal document. Boundaries may be generalized for this map scale. Private lands within government reservations may not be shown. Obtain permission before entering private lands.

Imagery......NAIP, September 2016 - December 2016 Roads.......GNIS, 1979 - 2018 Names.......GNIS, 1979 - 2018 Hydrography.....National Hydrography Dataset, 2002 - 2018 Contours.....National Elevation Dataset, 2007 Boundaries.....Multiple sources; see metadata file 2016 - 2017 Wetlands.....FWS National Wetlands Inventory 1984 - 1985