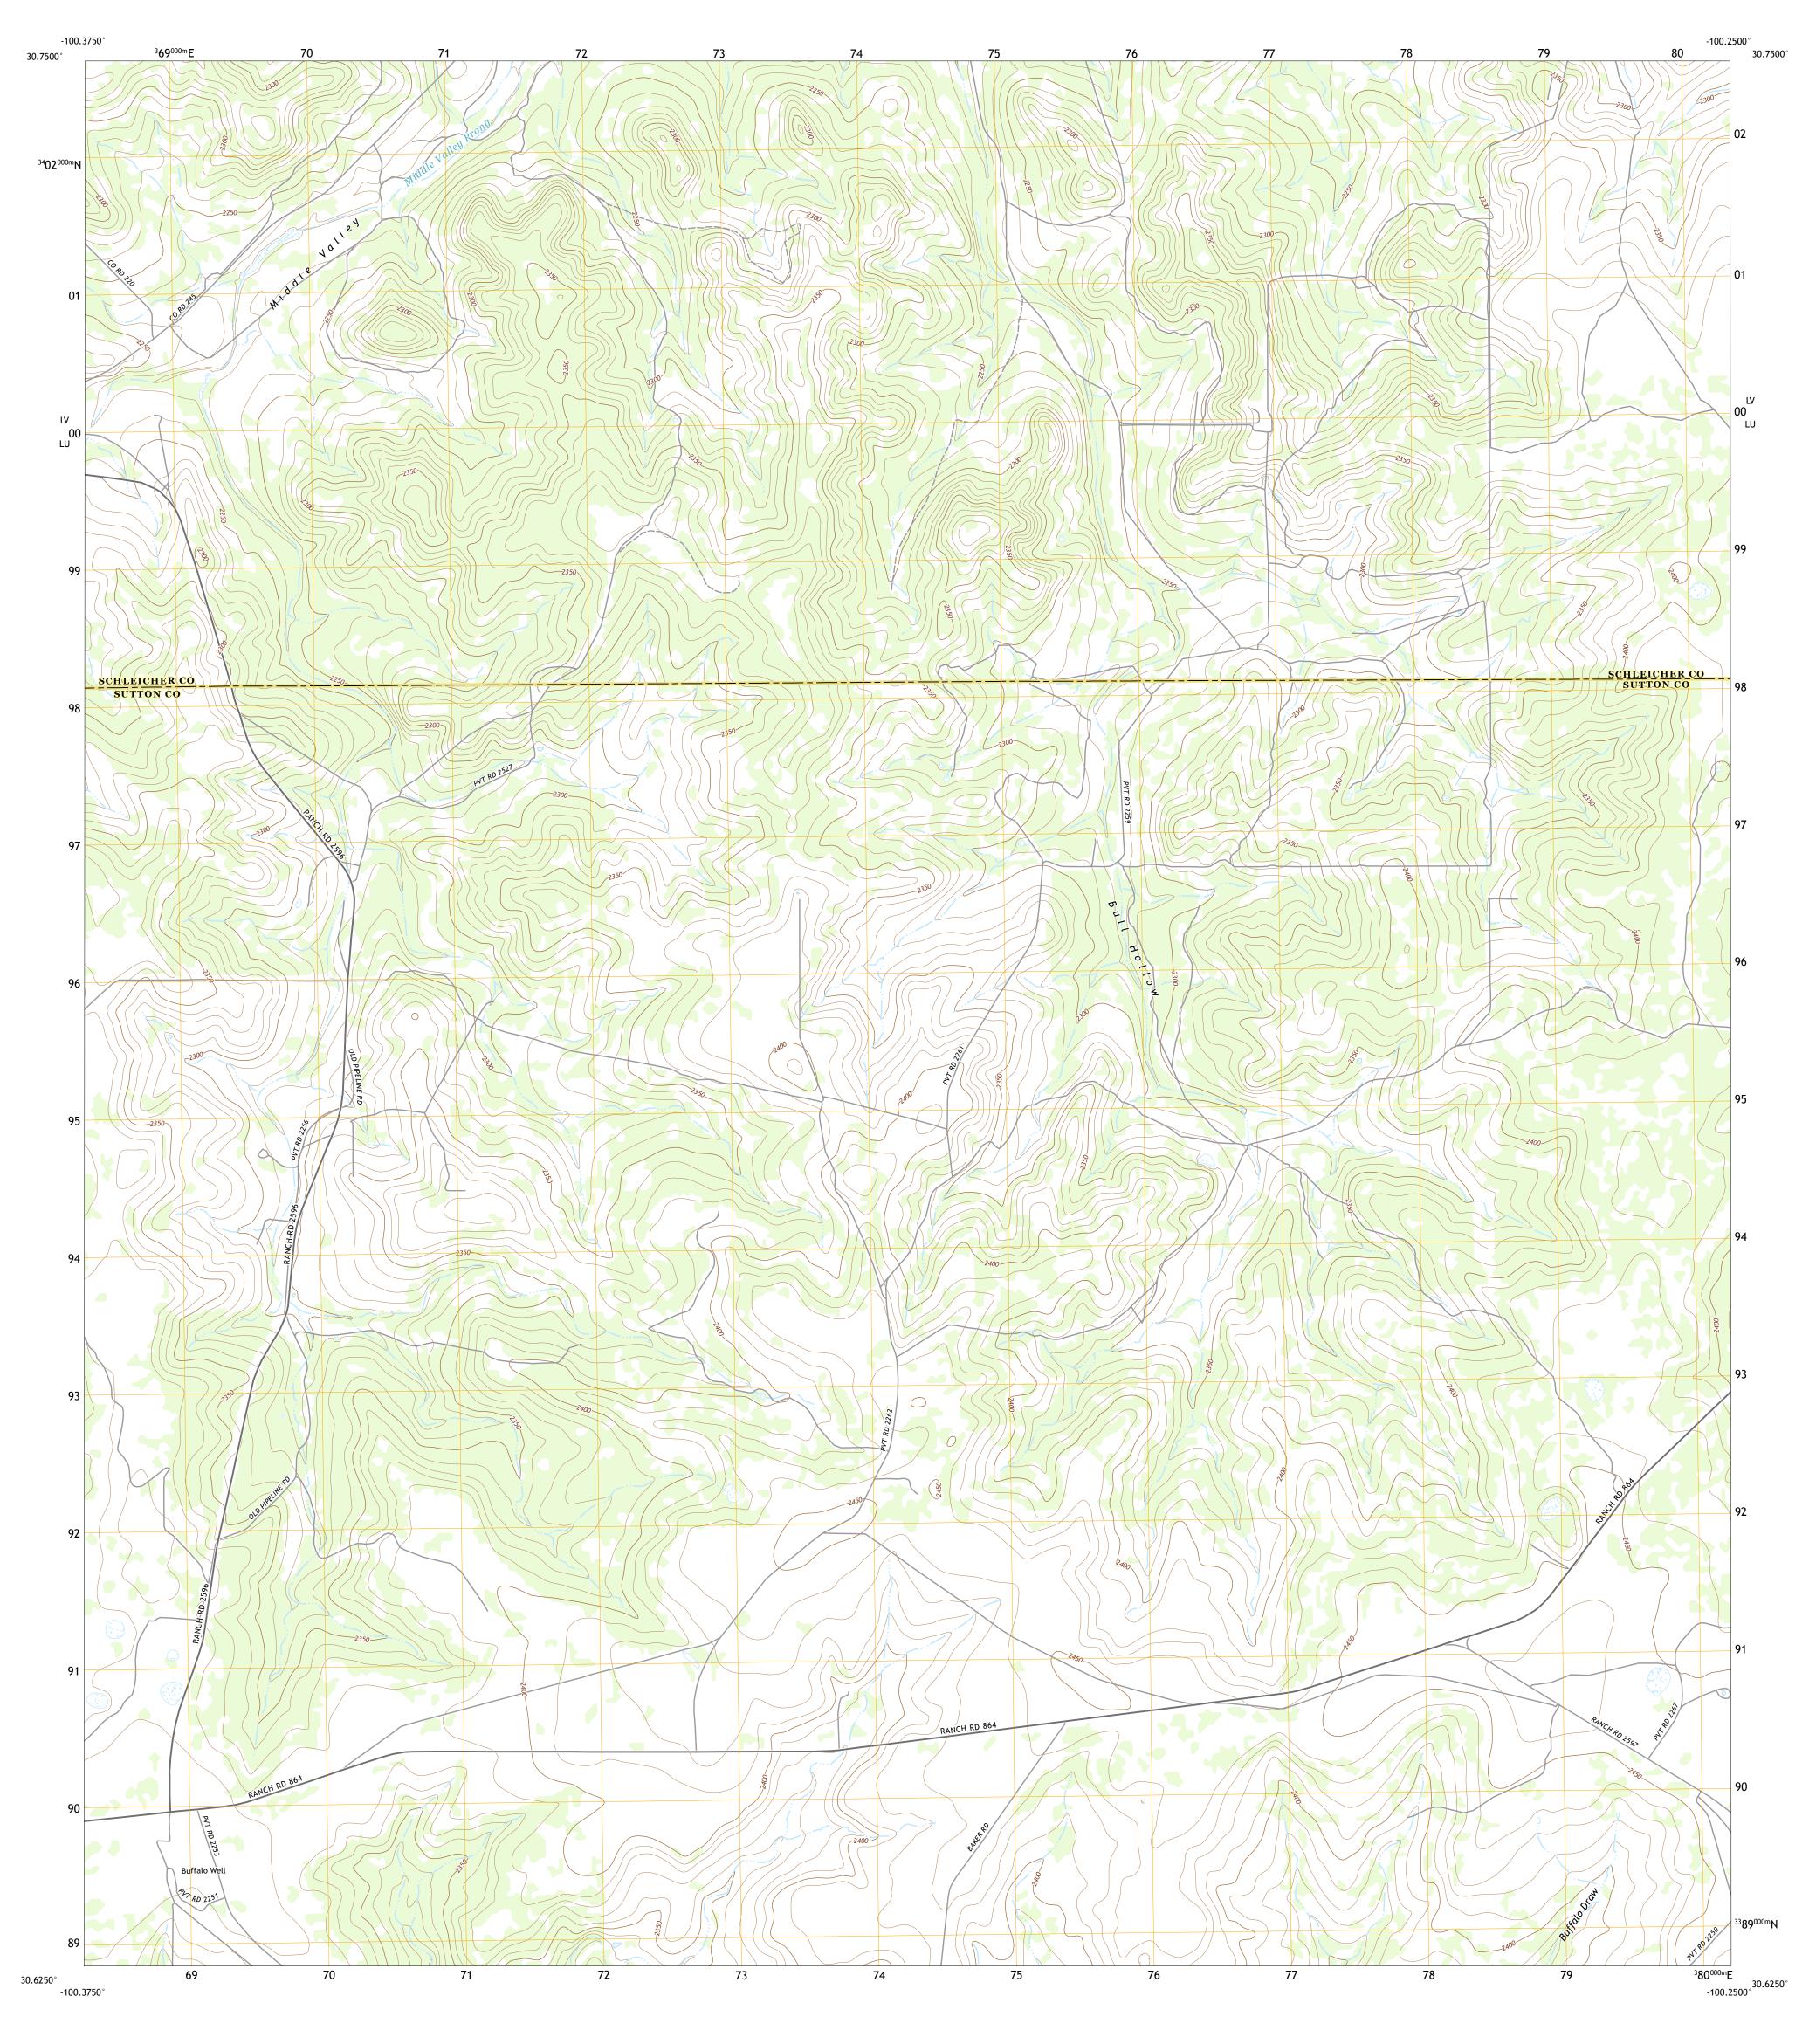

SCALE 1:24 000

KILOMETERS

METERS

MILES

4000 5000

FEET

Produced by the United States Geological Survey
North American Datum of 1983 (NAD83)
World Geodetic System of 1984 (WGS84). Projection and
1 000-meter grid:Universal Transverse Mercator, Zone 14R

This map is not a legal document. Boundaries may be generalized for this map scale. Private lands within government reservations may not be shown. Obtain permission before

entering private lands.

Hydrography..... Contours.... Boundaries....

Imagery... Roads..... Names....

Wetlands...

\_\_\_\_0°40′ \_\_\_\_12 MILS

UTM GRID AND 2019 MAGNETIC NORTH DECLINATION AT CENTER OF SHEET

> U.S. National Grid 100,000 - m Square ID

> > LV

LU

Grid Zone Designation 14R

ROAD CLASSIFICATION

US Route

Secondary Hwy

Interstate Route

Ramp

Local Connector —

State Route

Local Road