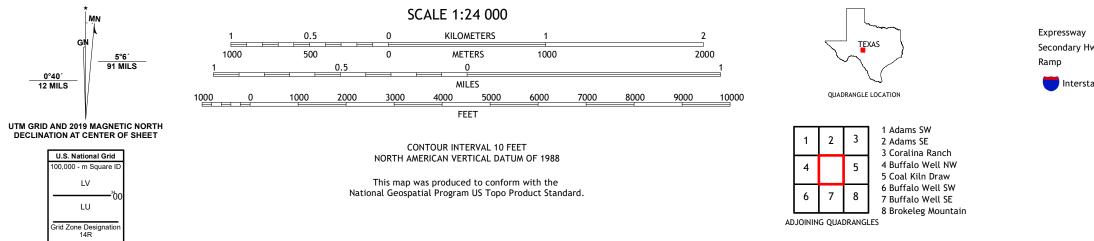

## U.S. DEPARTMENT OF THE INTERIOR U.S. GEOLOGICAL SURVEY

BUFFALO WELL QUADRANGLE TEXAS 7.5-MINUTE SERIES

**Produced by the United States Geological Survey** North American Datum of 1983 (NAD83) World Geodetic System of 1984 (WGS84). Projection and 1 000-meter grid:Universal Transverse Mercator, Zone 14R This map is not a legal document. Boundaries may be generalized for this map scale. Private lands within government reservations may not be shown. Obtain permission before entering private lands.