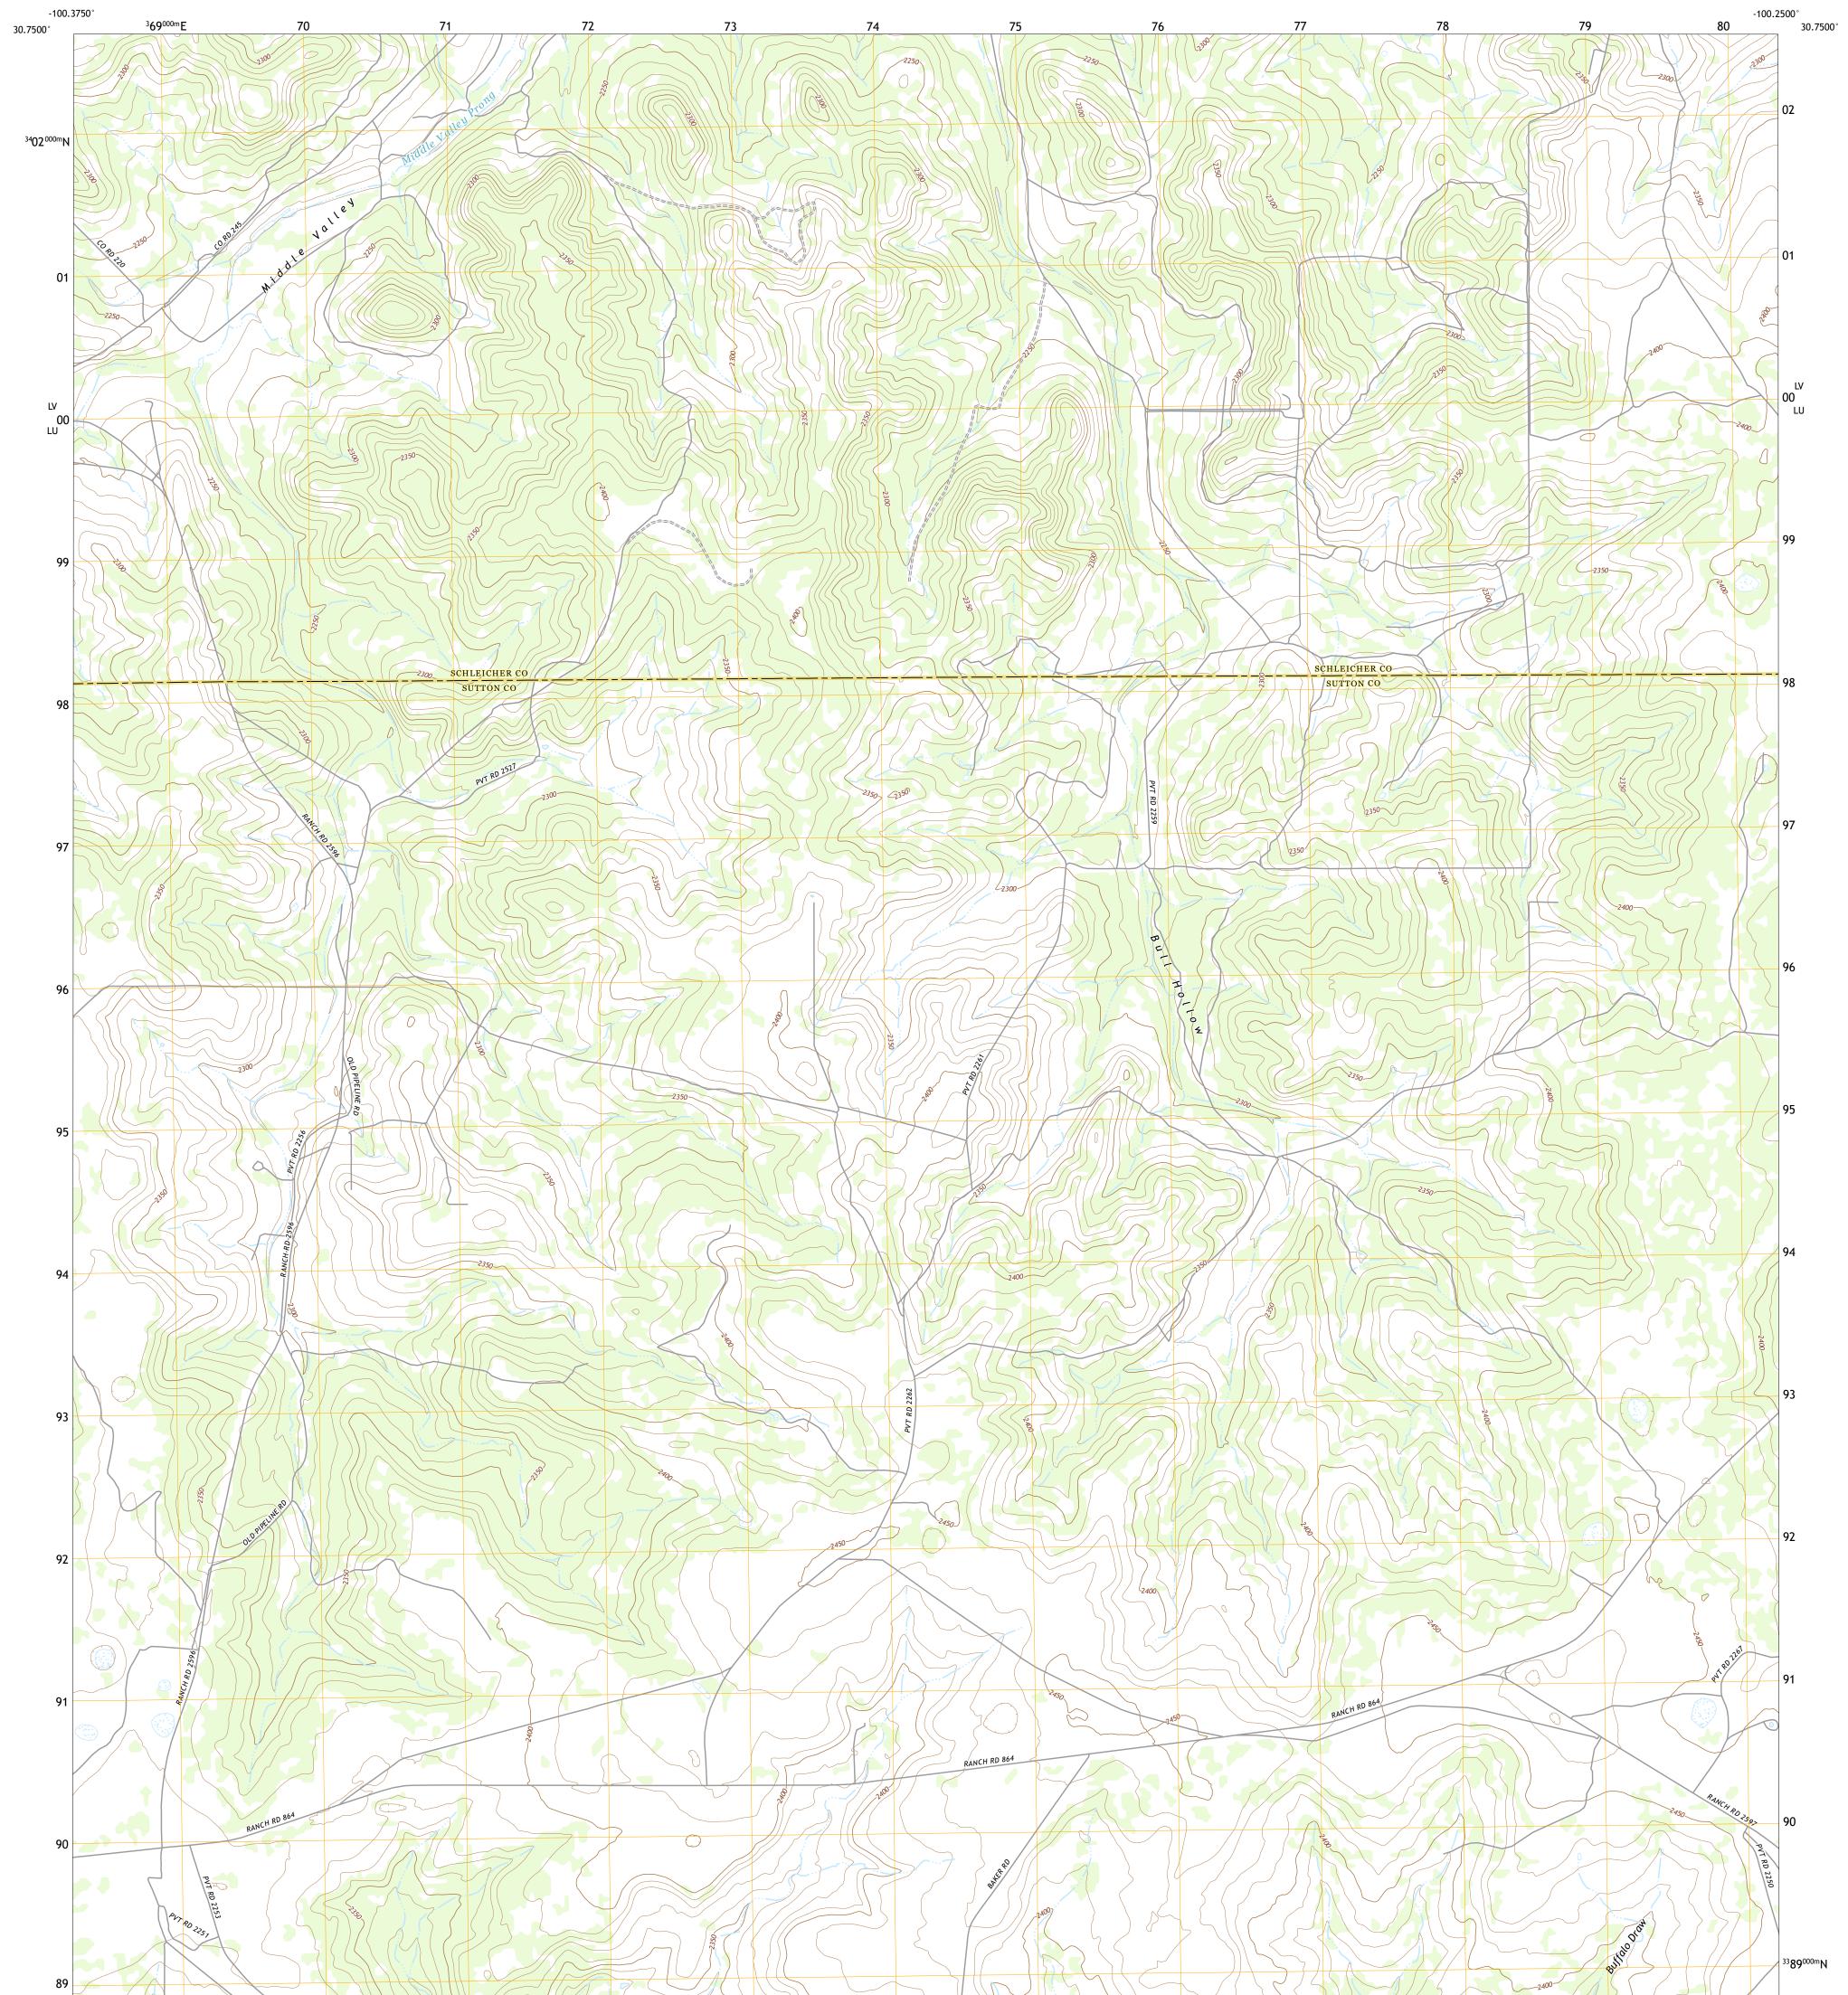

## U.S. DEPARTMENT OF THE INTERIOR U.S. GEOLOGICAL SURVEY

BUFFALO WELL QUADRANGLE TEXAS 7.5-MINUTE SERIES

**Produced by the United States Geological Survey** North American Datum of 1983 (NAD83) World Geodetic System of 1984 (WGS84). Projection and 1 000-meter grid:Universal Transverse Mercator, Zone 14R This map is not a legal document. Boundaries may be generalized for this map scale. Private lands within government reservations may not be shown. Obtain permission before entering private lands.