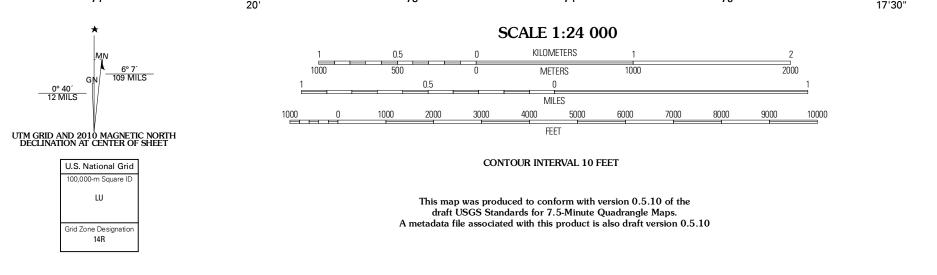

100°22'30"

Produced by the United States Geological Survey North American Datum of 1983 (NAD83) World Geodetic System of 1984 (WGS84). Projection and 1 000-meter grid: Universal Transverse Mercator, Zone 14R 10 000-foot ticks: Texas Coordinate System of 1983 (central zone)