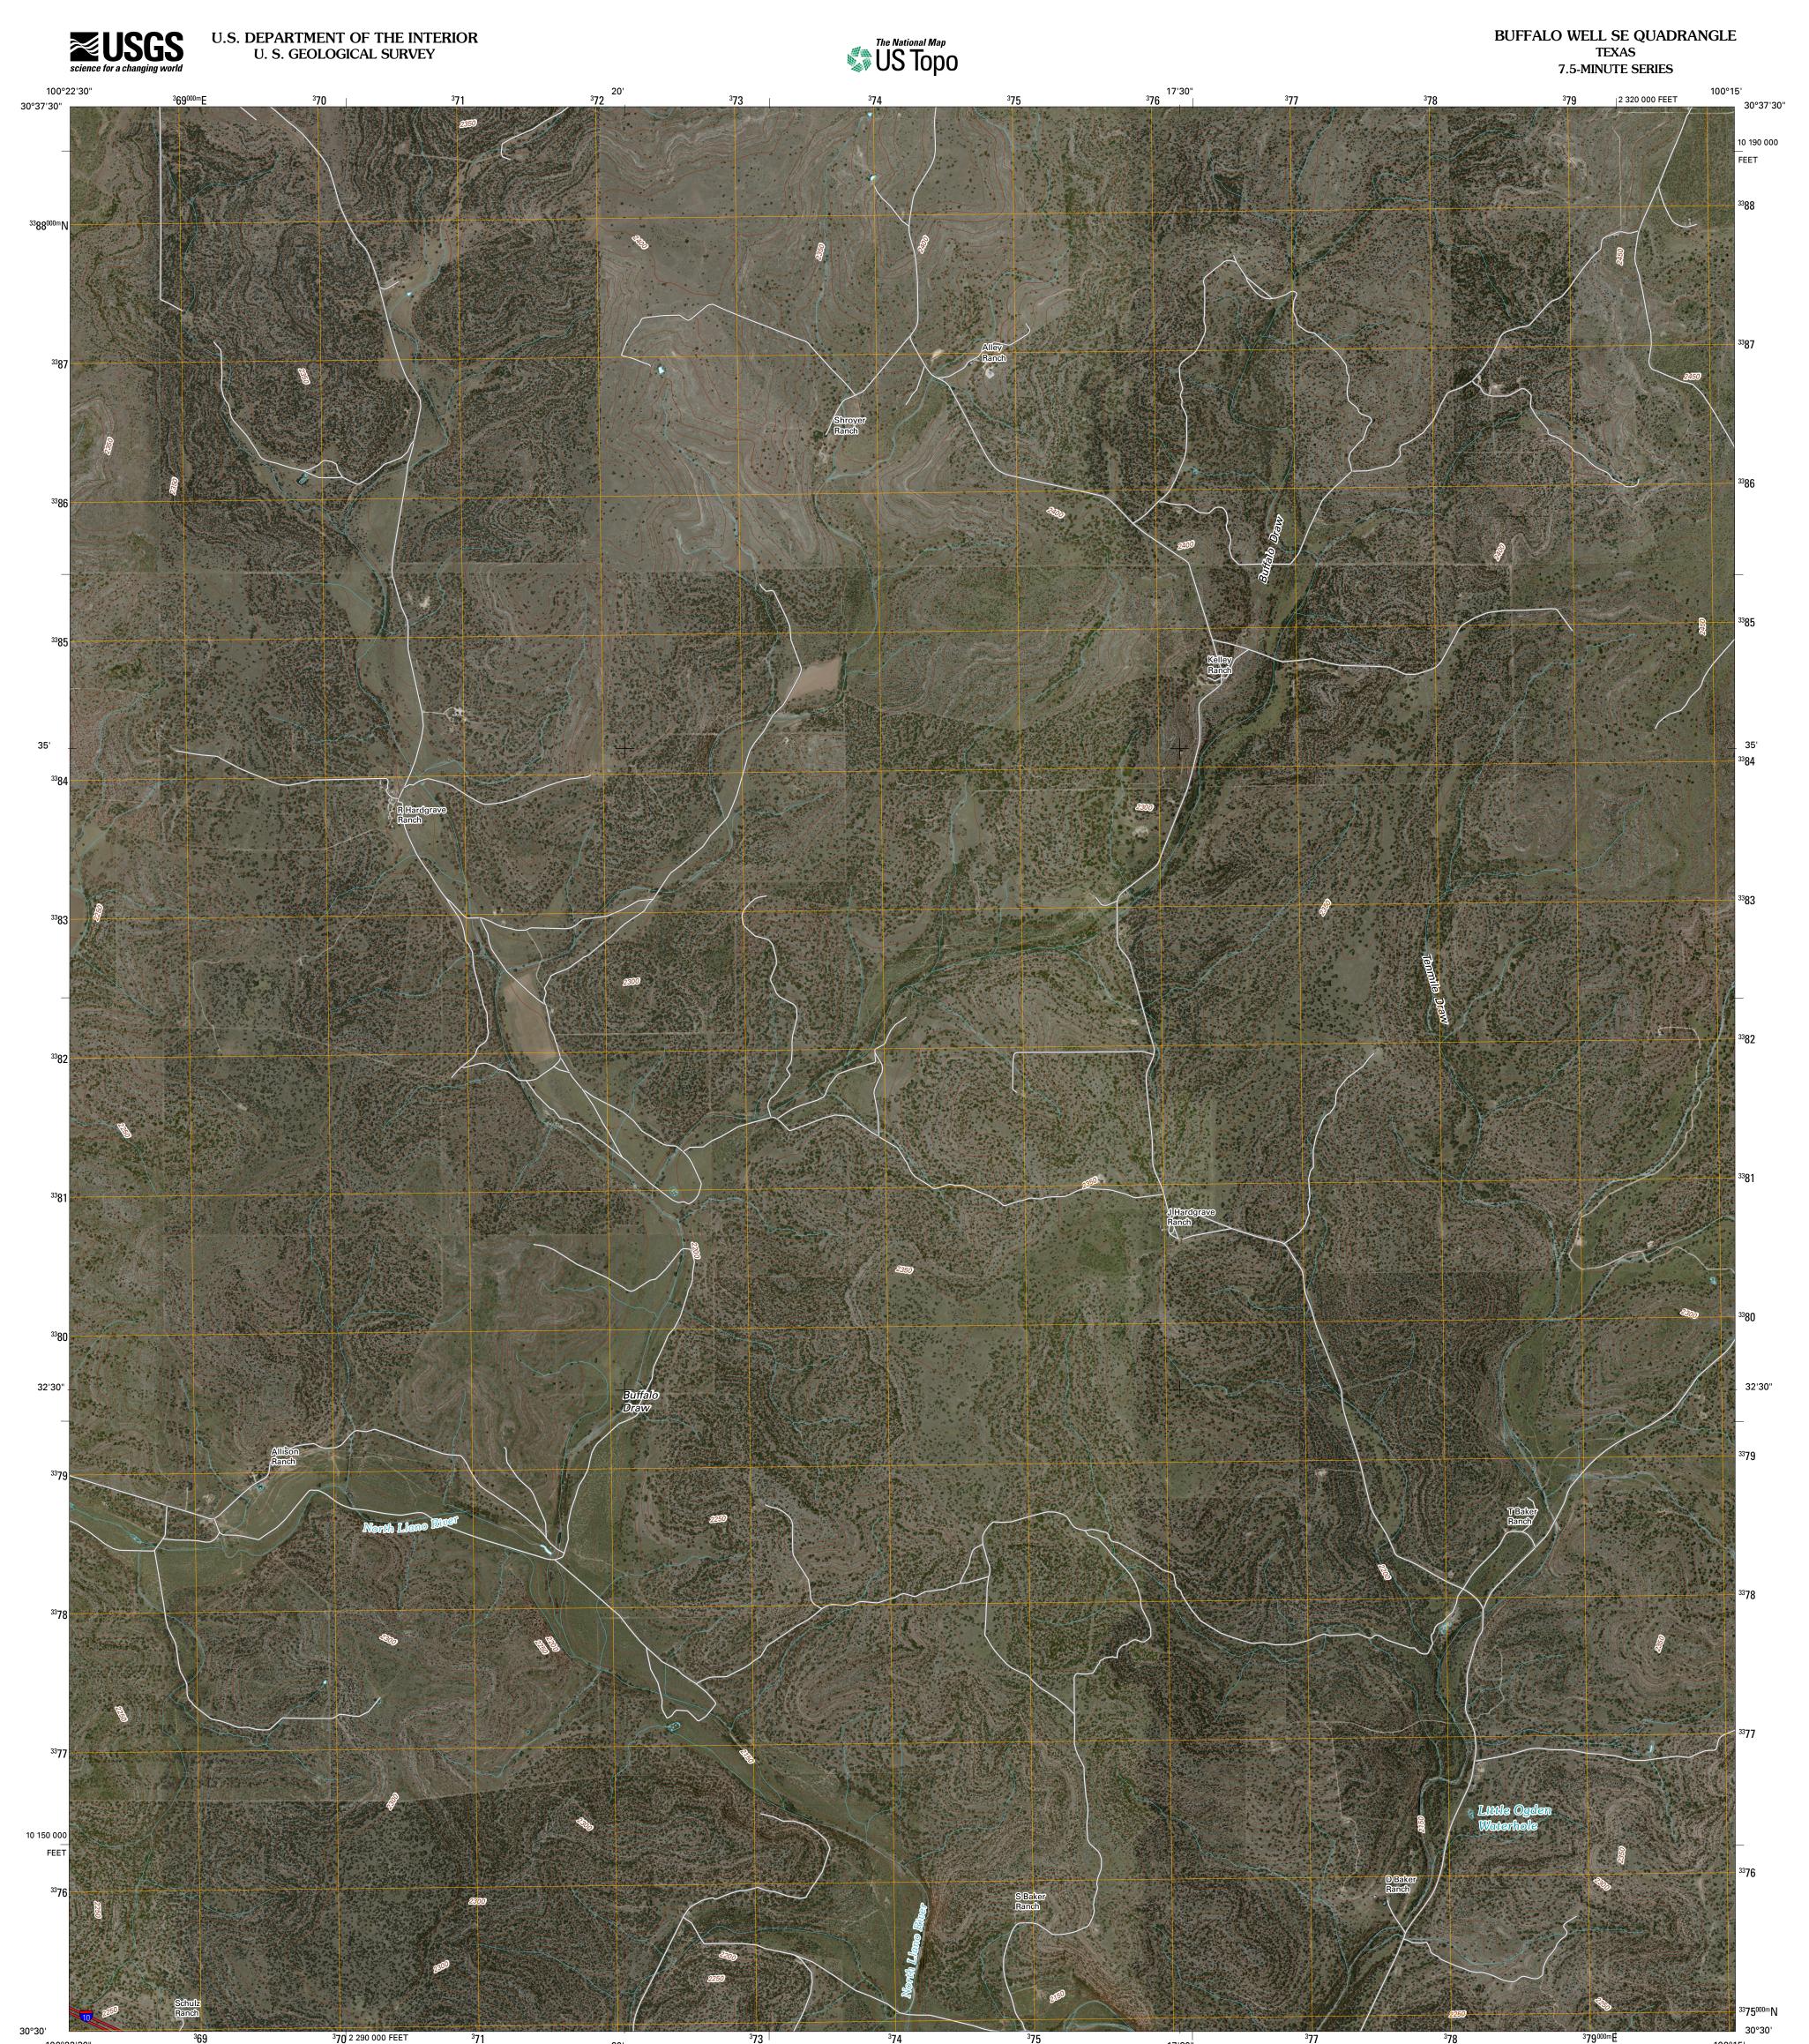

100°22'30"

Produced by the United States Geological Survey North American Datum of 1983 (NAD83) World Geodetic System of 1984 (WGS84). Projection and 1 000-meter grid: Universal Transverse Mercator, Zone 14R 10 000-foot ticks: Texas Coordinate System of 1983 (central zone)

Imagery......NAIP, May 2008 Roads.....US Census Bureau TIGER data with limited USGS updates, 2008 Names.....GNIS, 2008 Hydrography.....National Hydrography Dataset, 1995 Contours....National Elevation Dataset, 2006

100°15'

 ROAD CLASSIFICATION

 Interstate Route
 State Route

 US Route
 Local Road

BUFFALO WELL SE, TX

2010