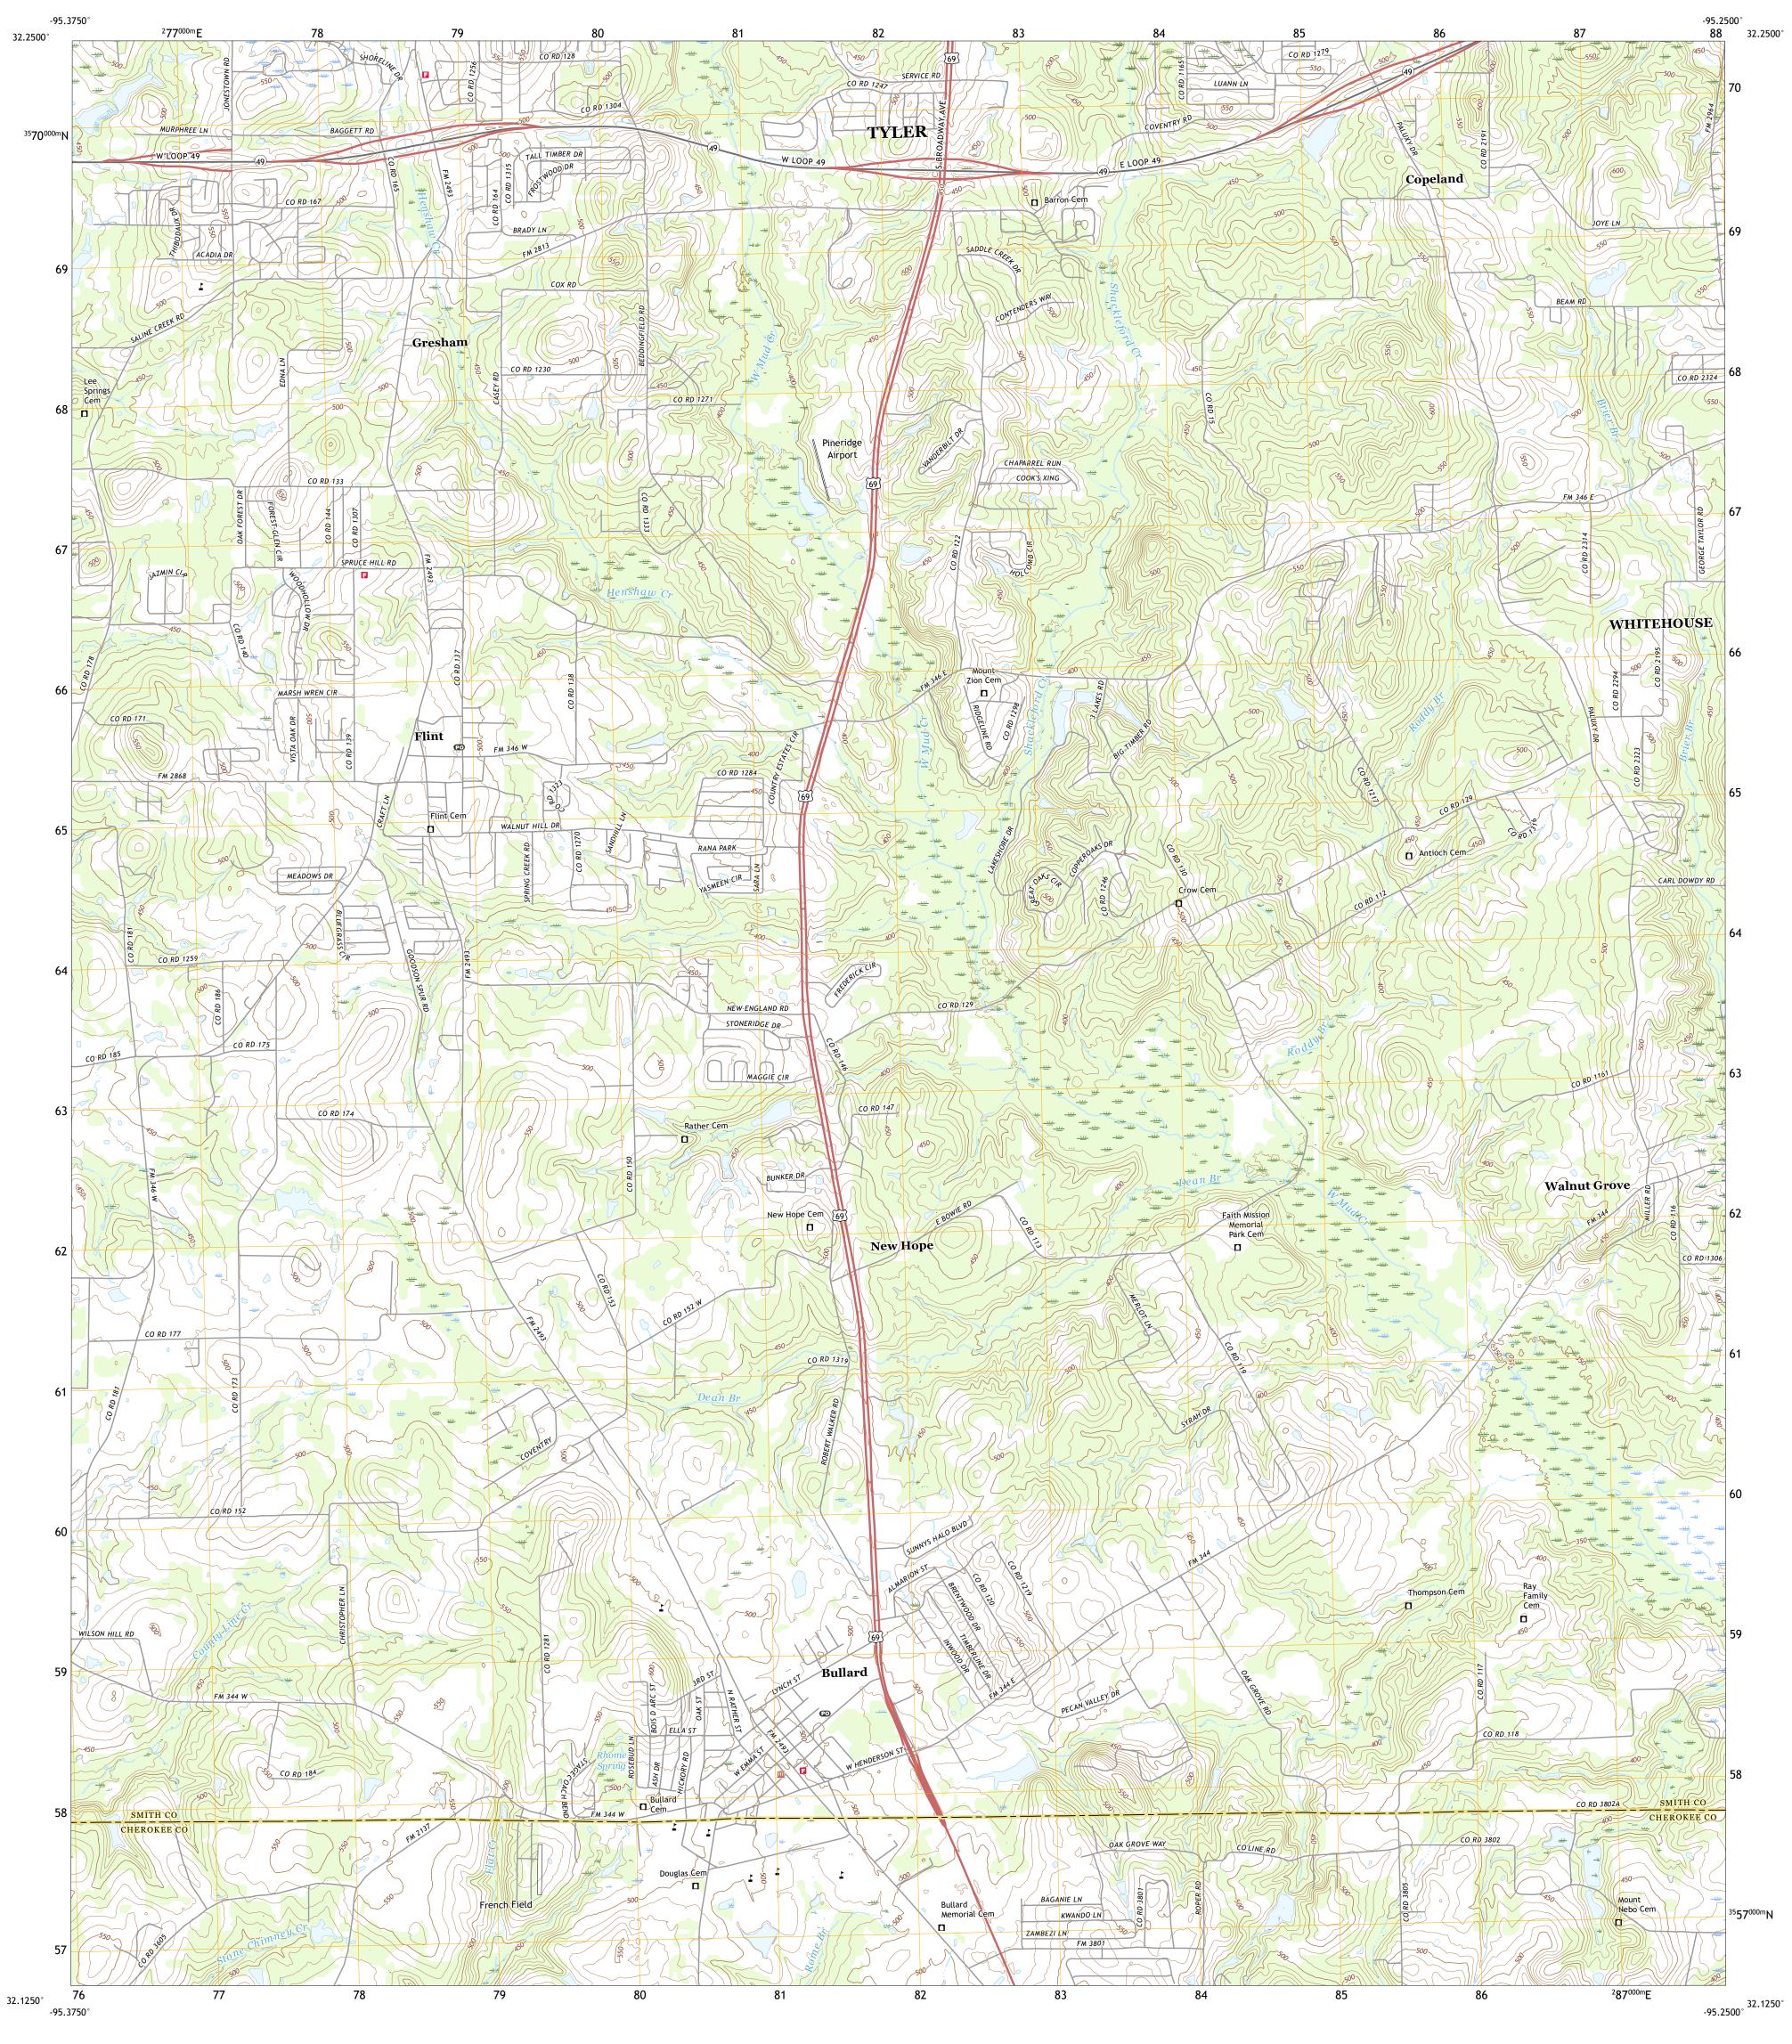

ADJOINING QUADRANGLES

2022

Produced by the United States Geological Survey

generalized for this map scale. Private lands within government reservations may not be shown. Obtain permission before

.....National Hydrography Dataset, 2003 -.....National Elevation Dataset, ....Multiple sources; see metadata file 2019 -

Grid Zone Designati 15S

North American Datum of 1983 (NAD83) World Geodetic System of 1984 (WGS84). Projection and 1 000-meter grid:Universal Transverse Mercator, Zone 15S

This map is not a legal document. Boundaries may be

entering private lands.

Hydrography.....

Imagery.... Roads.....

Names.....

Boundaries...