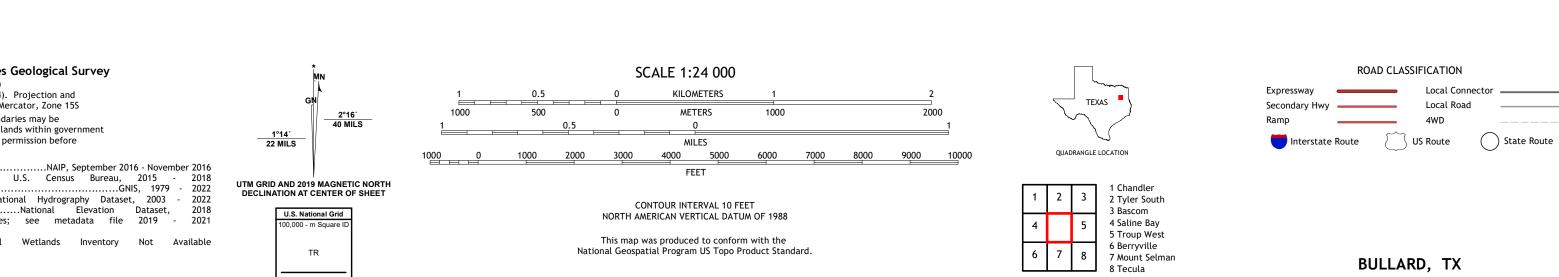

ADJOINING QUADRANGLES

2022

Produced by the United States Geological Survey

generalized for this map scale. Private lands within government reservations may not be shown. Obtain permission before

.....National Hydrography Dataset, 2003 -.....National Elevation Dataset, ....Multiple sources; see metadata file 2019 -

Grid Zone Designati 15S

North American Datum of 1983 (NAD83) World Geodetic System of 1984 (WGS84). Projection and 1 000-meter grid:Universal Transverse Mercator, Zone 15S

This map is not a legal document. Boundaries may be