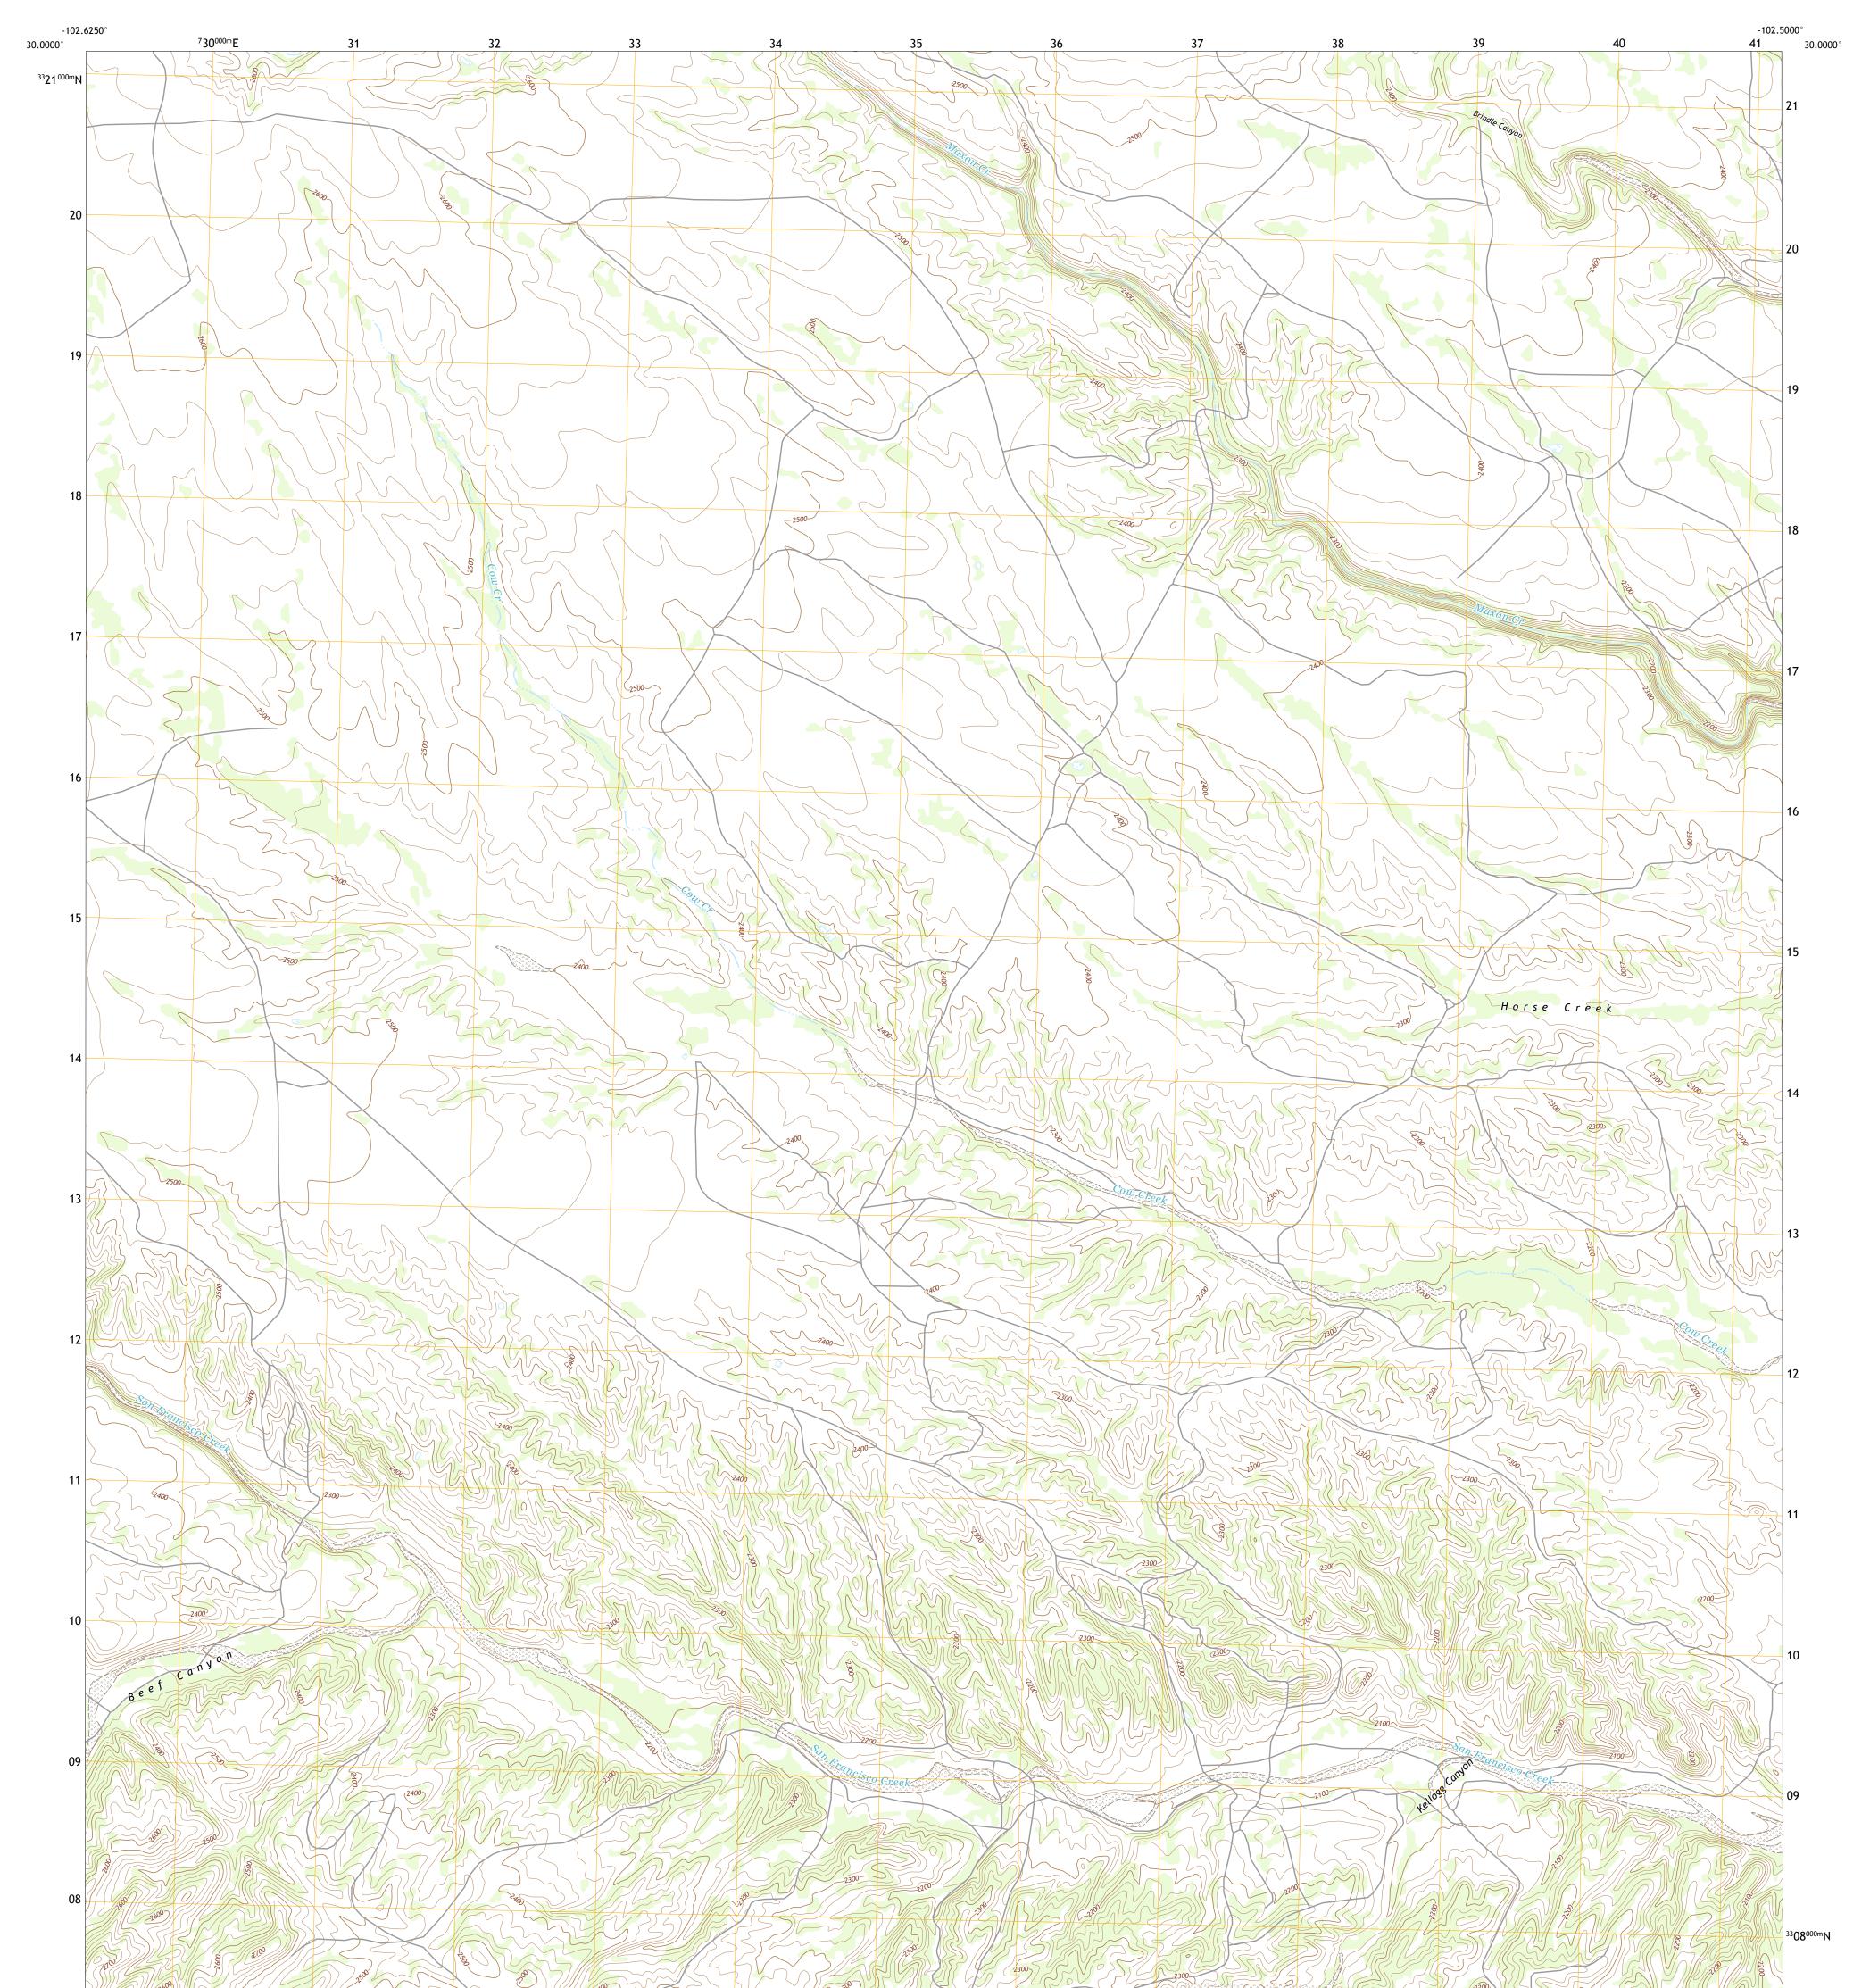

## U.S. DEPARTMENT OF THE INTERIOR U.S. GEOLOGICAL SURVEY

BULLIS GAP NE QUADRANGLE TEXAS - BREWSTER COUNTY 7.5-MINUTE SERIES

Produced by the United States Geological Survey North American Datum of 1983 (NAD83) World Geodetic System of 1984 (WGS84). Projection and 1 000-meter grid:Universal Transverse Mercator, Zone 13R This map is not a legal document. Boundaries may be generalized for this map scale. Private lands within government reservations may not be shown. Obtain permission before entering private lands.

 Imagery......NAIP, October 2016 - December 2016

 Roads......U.S.
 Census
 Bureau,
 2015

 Names......GNIS,
 2015

 Hydrography.....National
 Hydrography
 Dataset,
 2002
 2018

 Contours.....National
 Elevation
 Dataset,
 2006