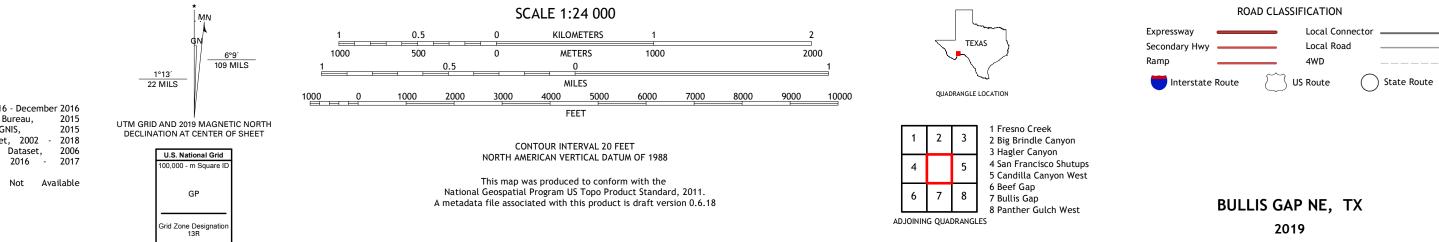

## U.S. DEPARTMENT OF THE INTERIOR U.S. GEOLOGICAL SURVEY

BULLIS GAP NE QUADRANGLE TEXAS - BREWSTER COUNTY 7.5-MINUTE SERIES

Produced by the United States Geological Survey North American Datum of 1983 (NAD83) World Geodetic System of 1984 (WGS84). Projection and 1 000-meter grid:Universal Transverse Mercator, Zone 13R This map is not a legal document. Boundaries may be generalized for this map scale. Private lands within government reservations may not be shown. Obtain permission before entering private lands.

 Imagery......NAIP, October 2016 - December 2016

 Roads......U.S.
 Census
 Bureau,
 2015

 Names......GNIS,
 2015

 Hydrography.....National
 Hydrography
 Dataset,
 2002
 2018

 Contours.....National
 Elevation
 Dataset,
 2006

 Boundaries......FWS
 National
 Wetlands
 Inventory
 Not

## NSN. 7643016395301 NGA REF NO. USGSX24K6167