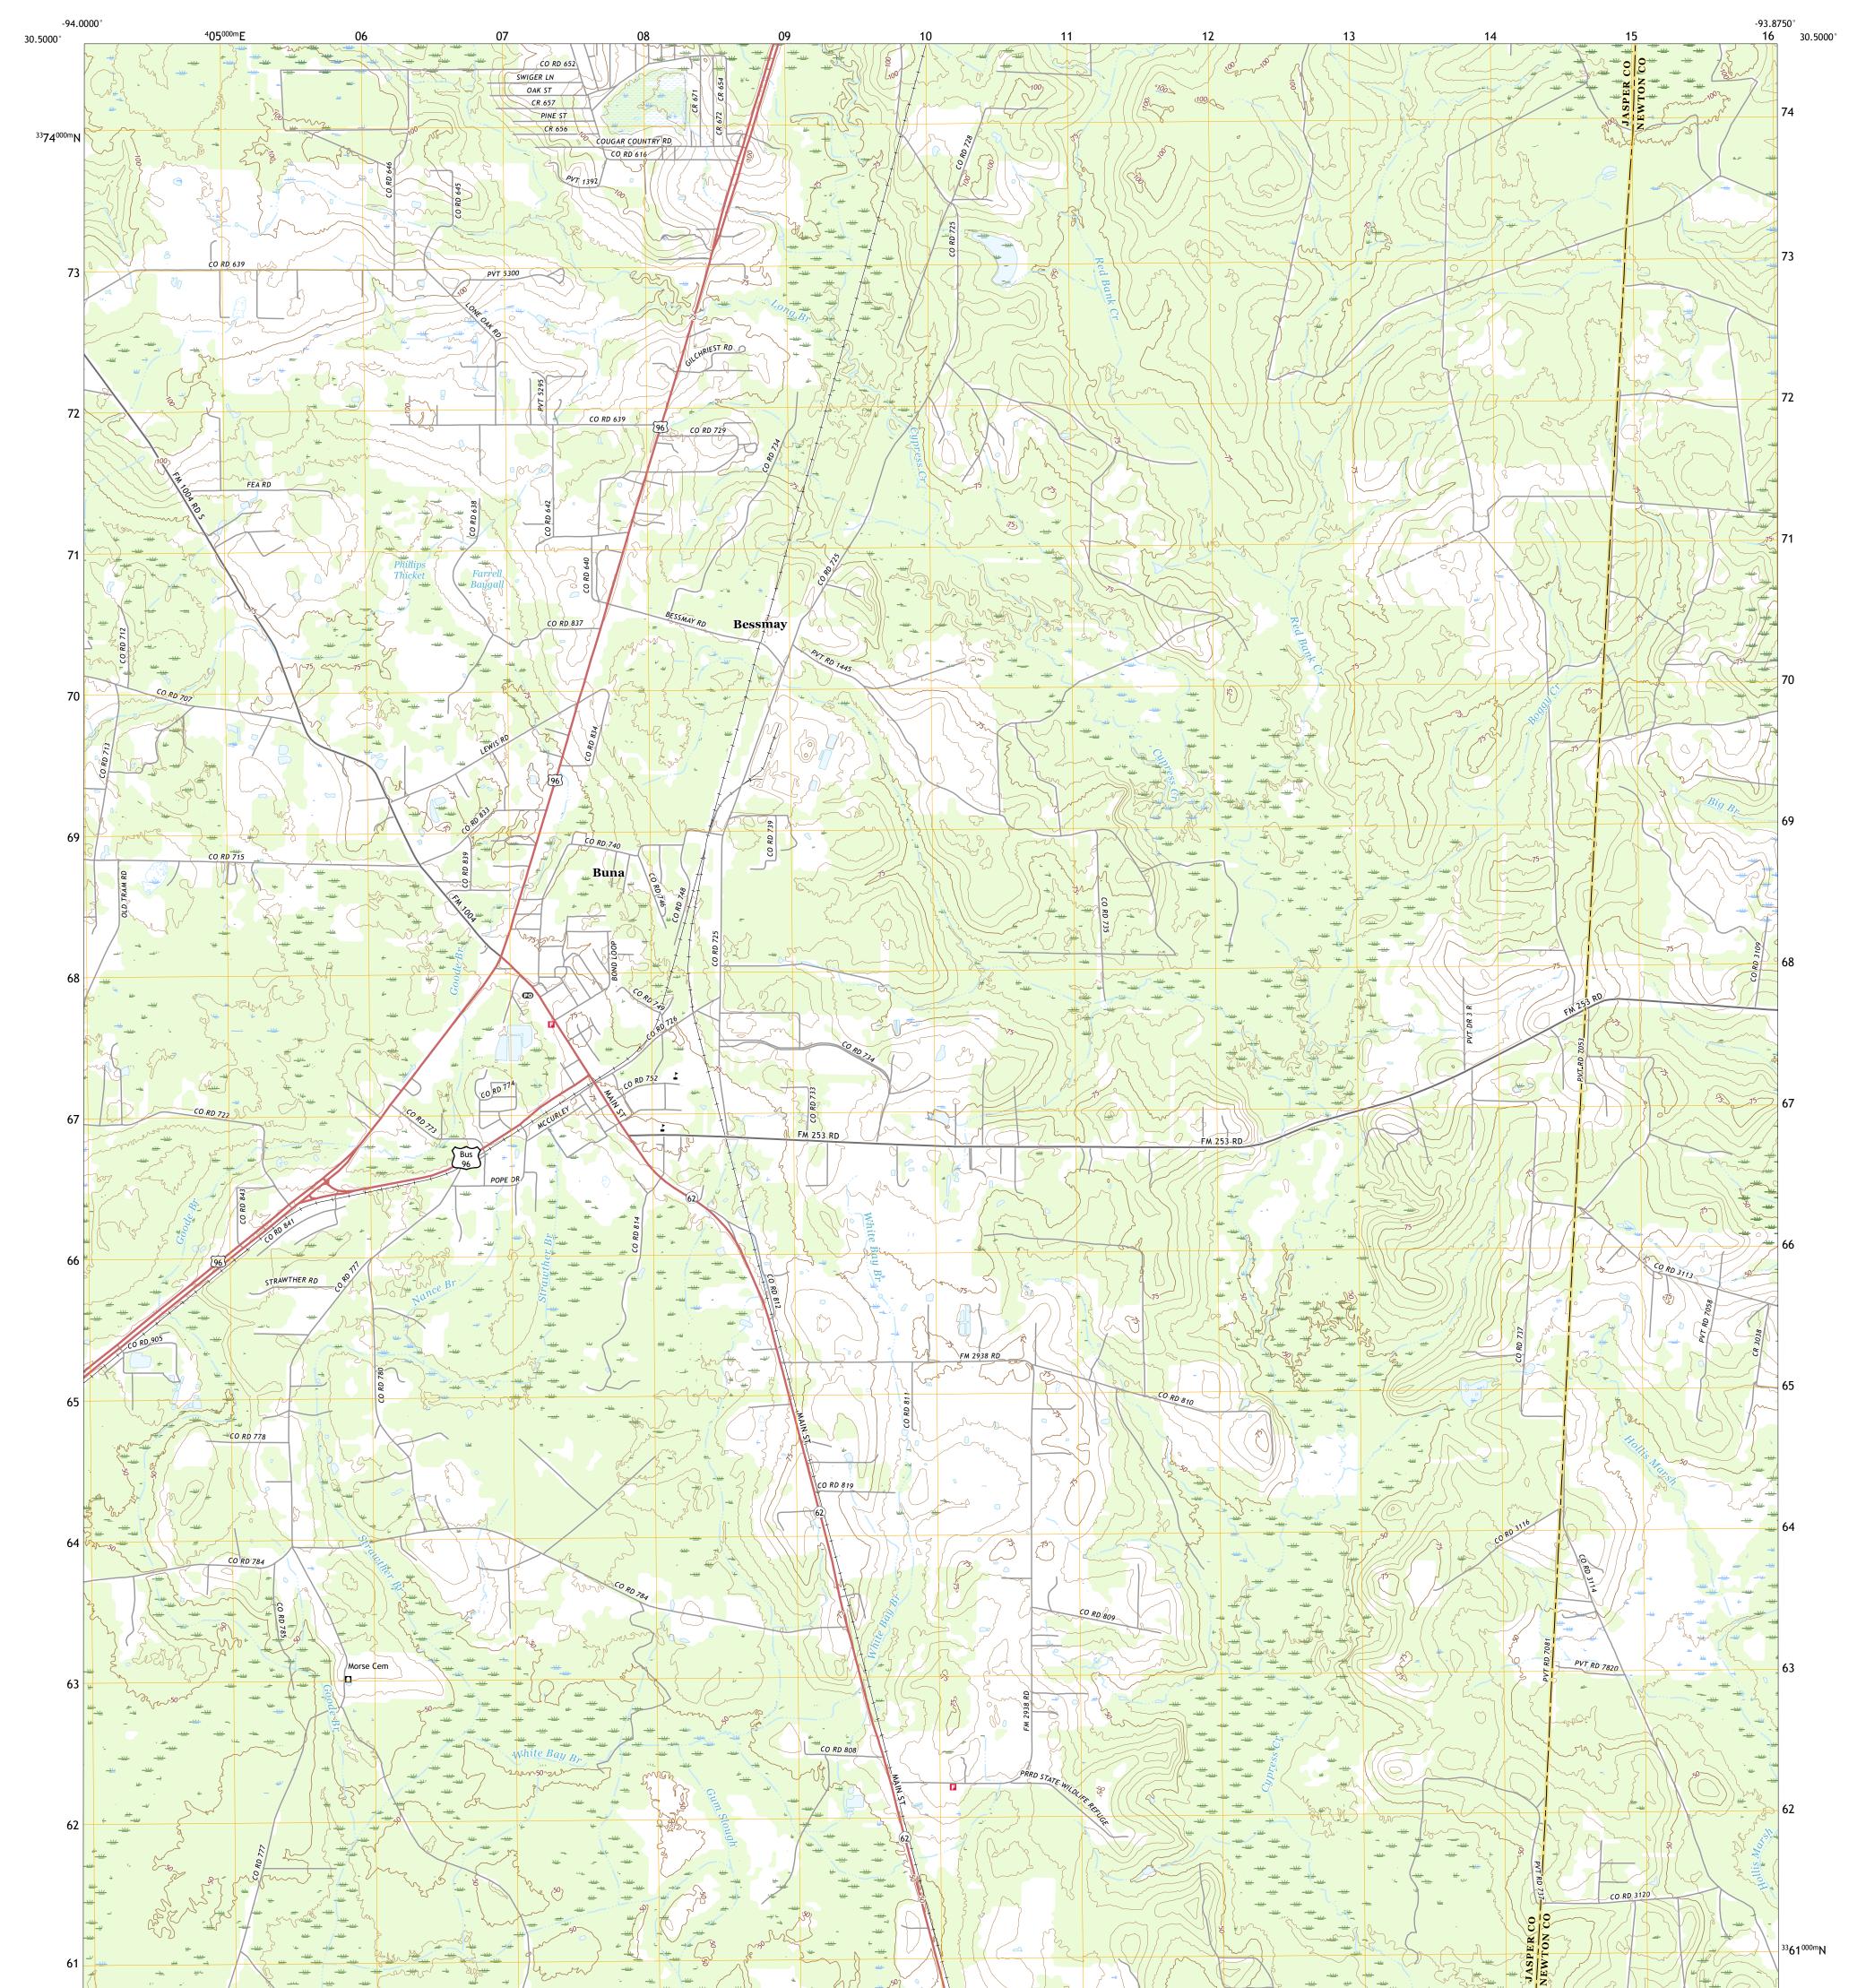

## U.S. DEPARTMENT OF THE INTERIOR U.S. GEOLOGICAL SURVEY

BUNA QUADRANGLE TEXAS 7.5-MINUTE SERIES

Produced by the United States Geological Survey North American Datum of 1983 (NAD83) World Geodetic System of 1984 (WGS84). Projection and 1 000-meter grid:Universal Transverse Mercator, Zone 15R This map is not a legal document. Boundaries may be generalized for this map scale. Private lands within government reservations may not be shown. Obtain permission before entering private lands.