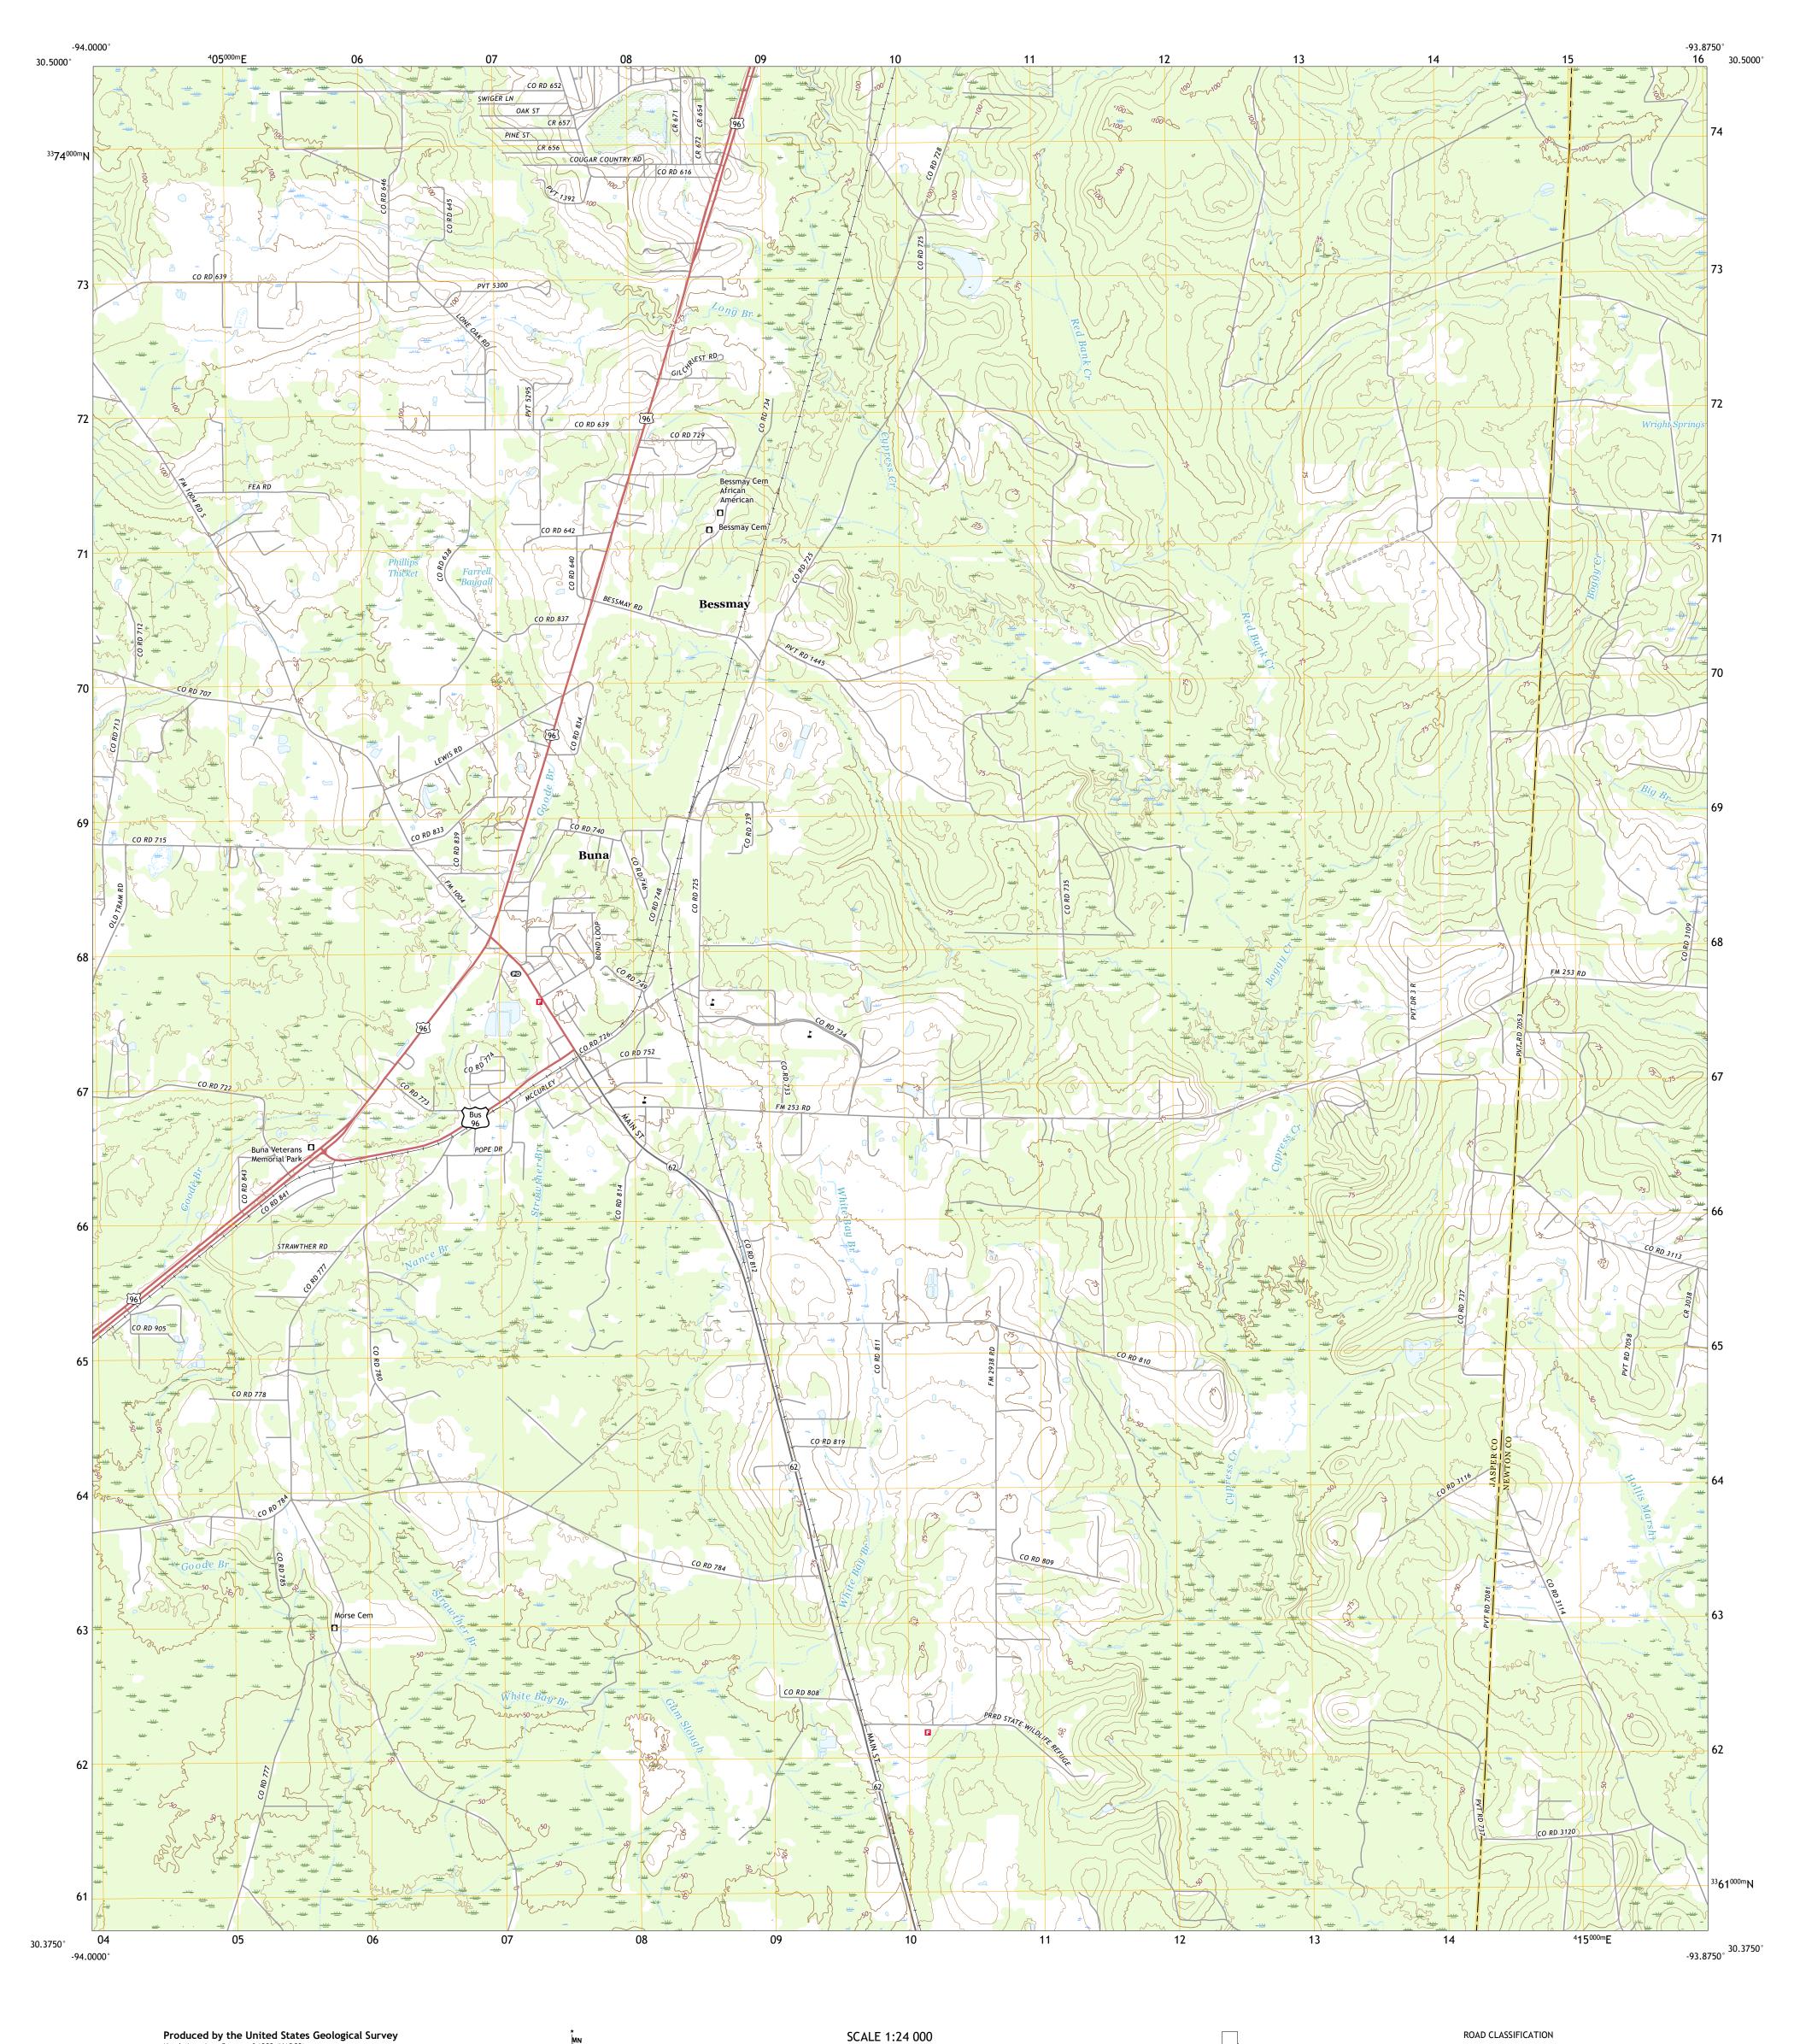

North American Datum of 1983 (NAD83) World Geodetic System of 1984 (WGS84). Projection and 1 000-meter grid:Universal Transverse Mercator, Zone 15R

entering private lands.

Hydrography..... Contours....

Imagery.... Roads..... Names.....

Boundaries....

This map is not a legal document. Boundaries may be generalized for this map scale. Private lands within government reservations may not be shown. Obtain permission before

..FWS National Wetlands Inventory Not Available