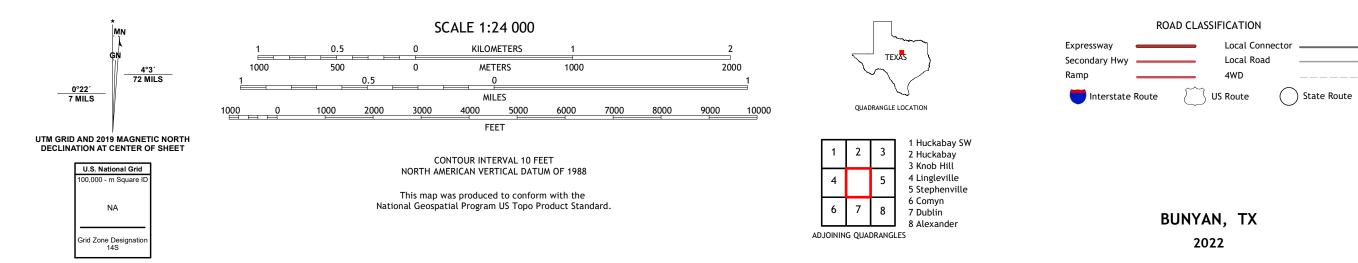

## U.S. DEPARTMENT OF THE INTERIOR U.S. GEOLOGICAL SURVEY

BUNYAN QUADRANGLE TEXAS - ERATH COUNTY

Produced by the United States Geological Survey North American Datum of 1983 (NAD83) World Geodetic System of 1984 (WGS84). Projection and 1 000-meter grid:Universal Transverse Mercator, Zone 145 This map is not a legal document. Boundaries may be generalized for this map scale. Private lands within government reservations may not be shown. Obtain permission before entering private lands.