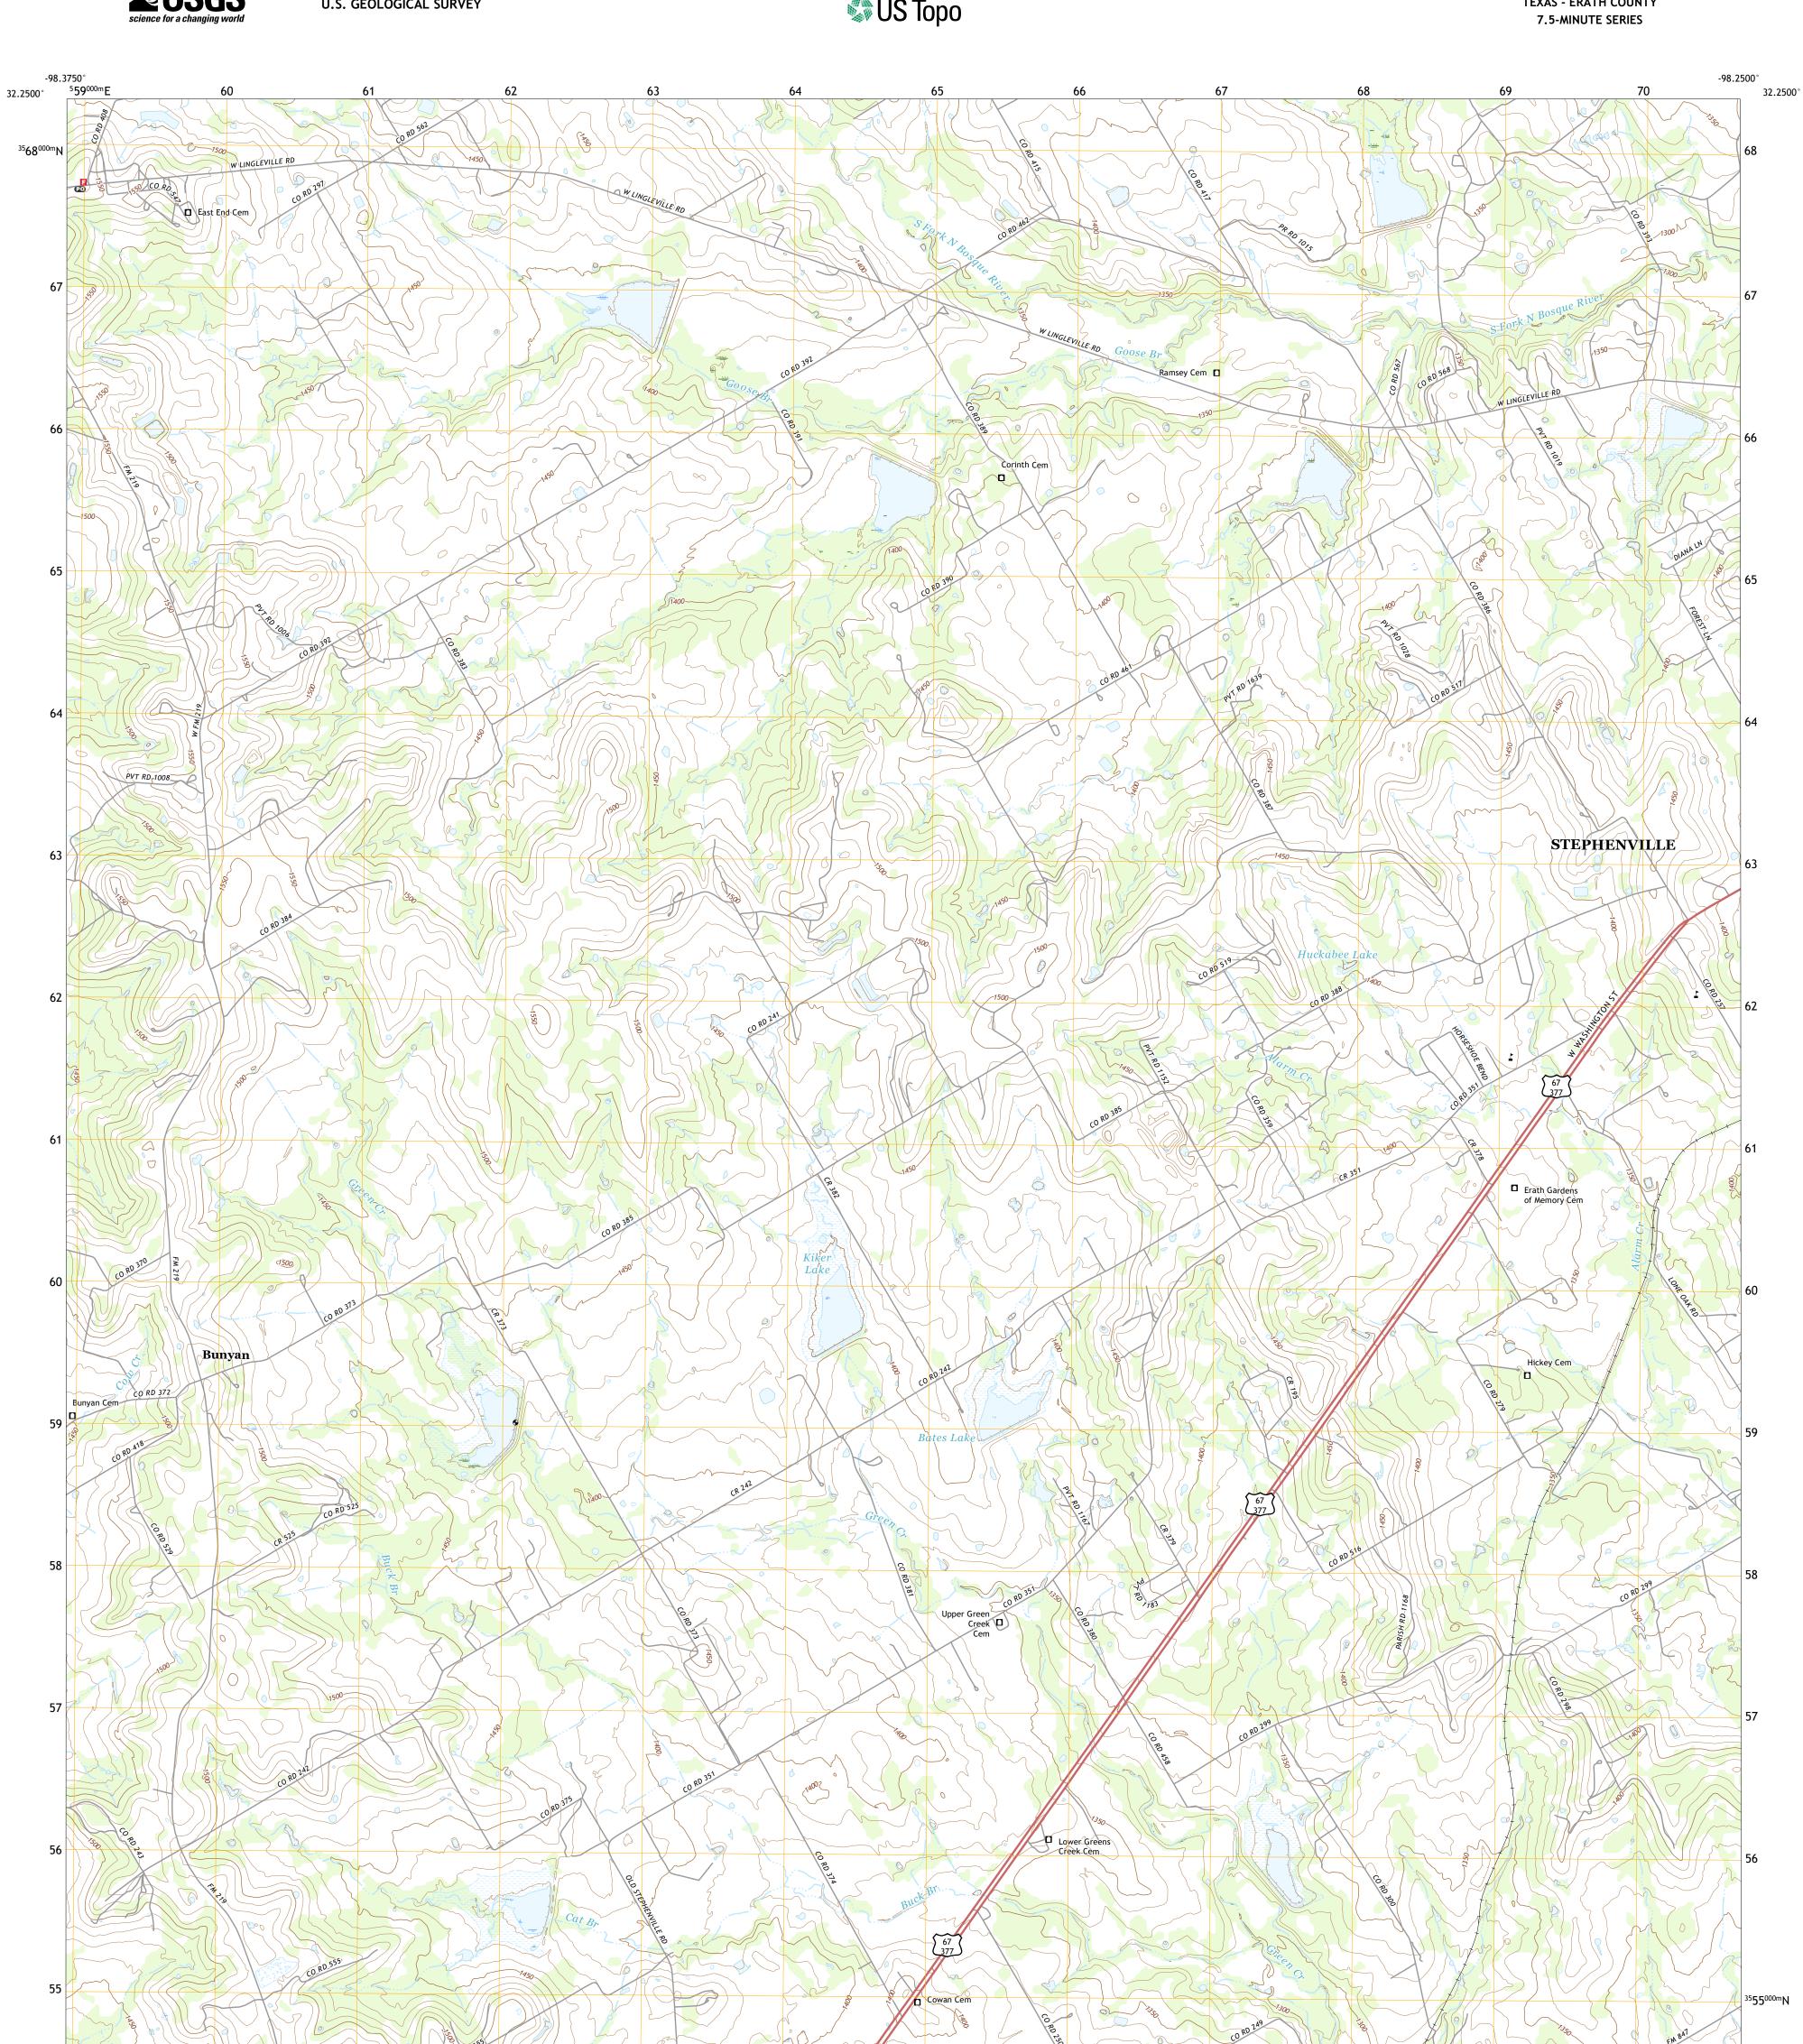

## U.S. DEPARTMENT OF THE INTERIOR U.S. GEOLOGICAL SURVEY

BUNYAN QUADRANGLE TEXAS - ERATH COUNTY

Produced by the United States Geological Survey North American Datum of 1983 (NAD83) World Geodetic System of 1984 (WGS84). Projection and 1 000-meter grid:Universal Transverse Mercator, Zone 145 This map is not a legal document. Boundaries may be generalized for this map scale. Private lands within government reservations may not be shown. Obtain permission before entering private lands.