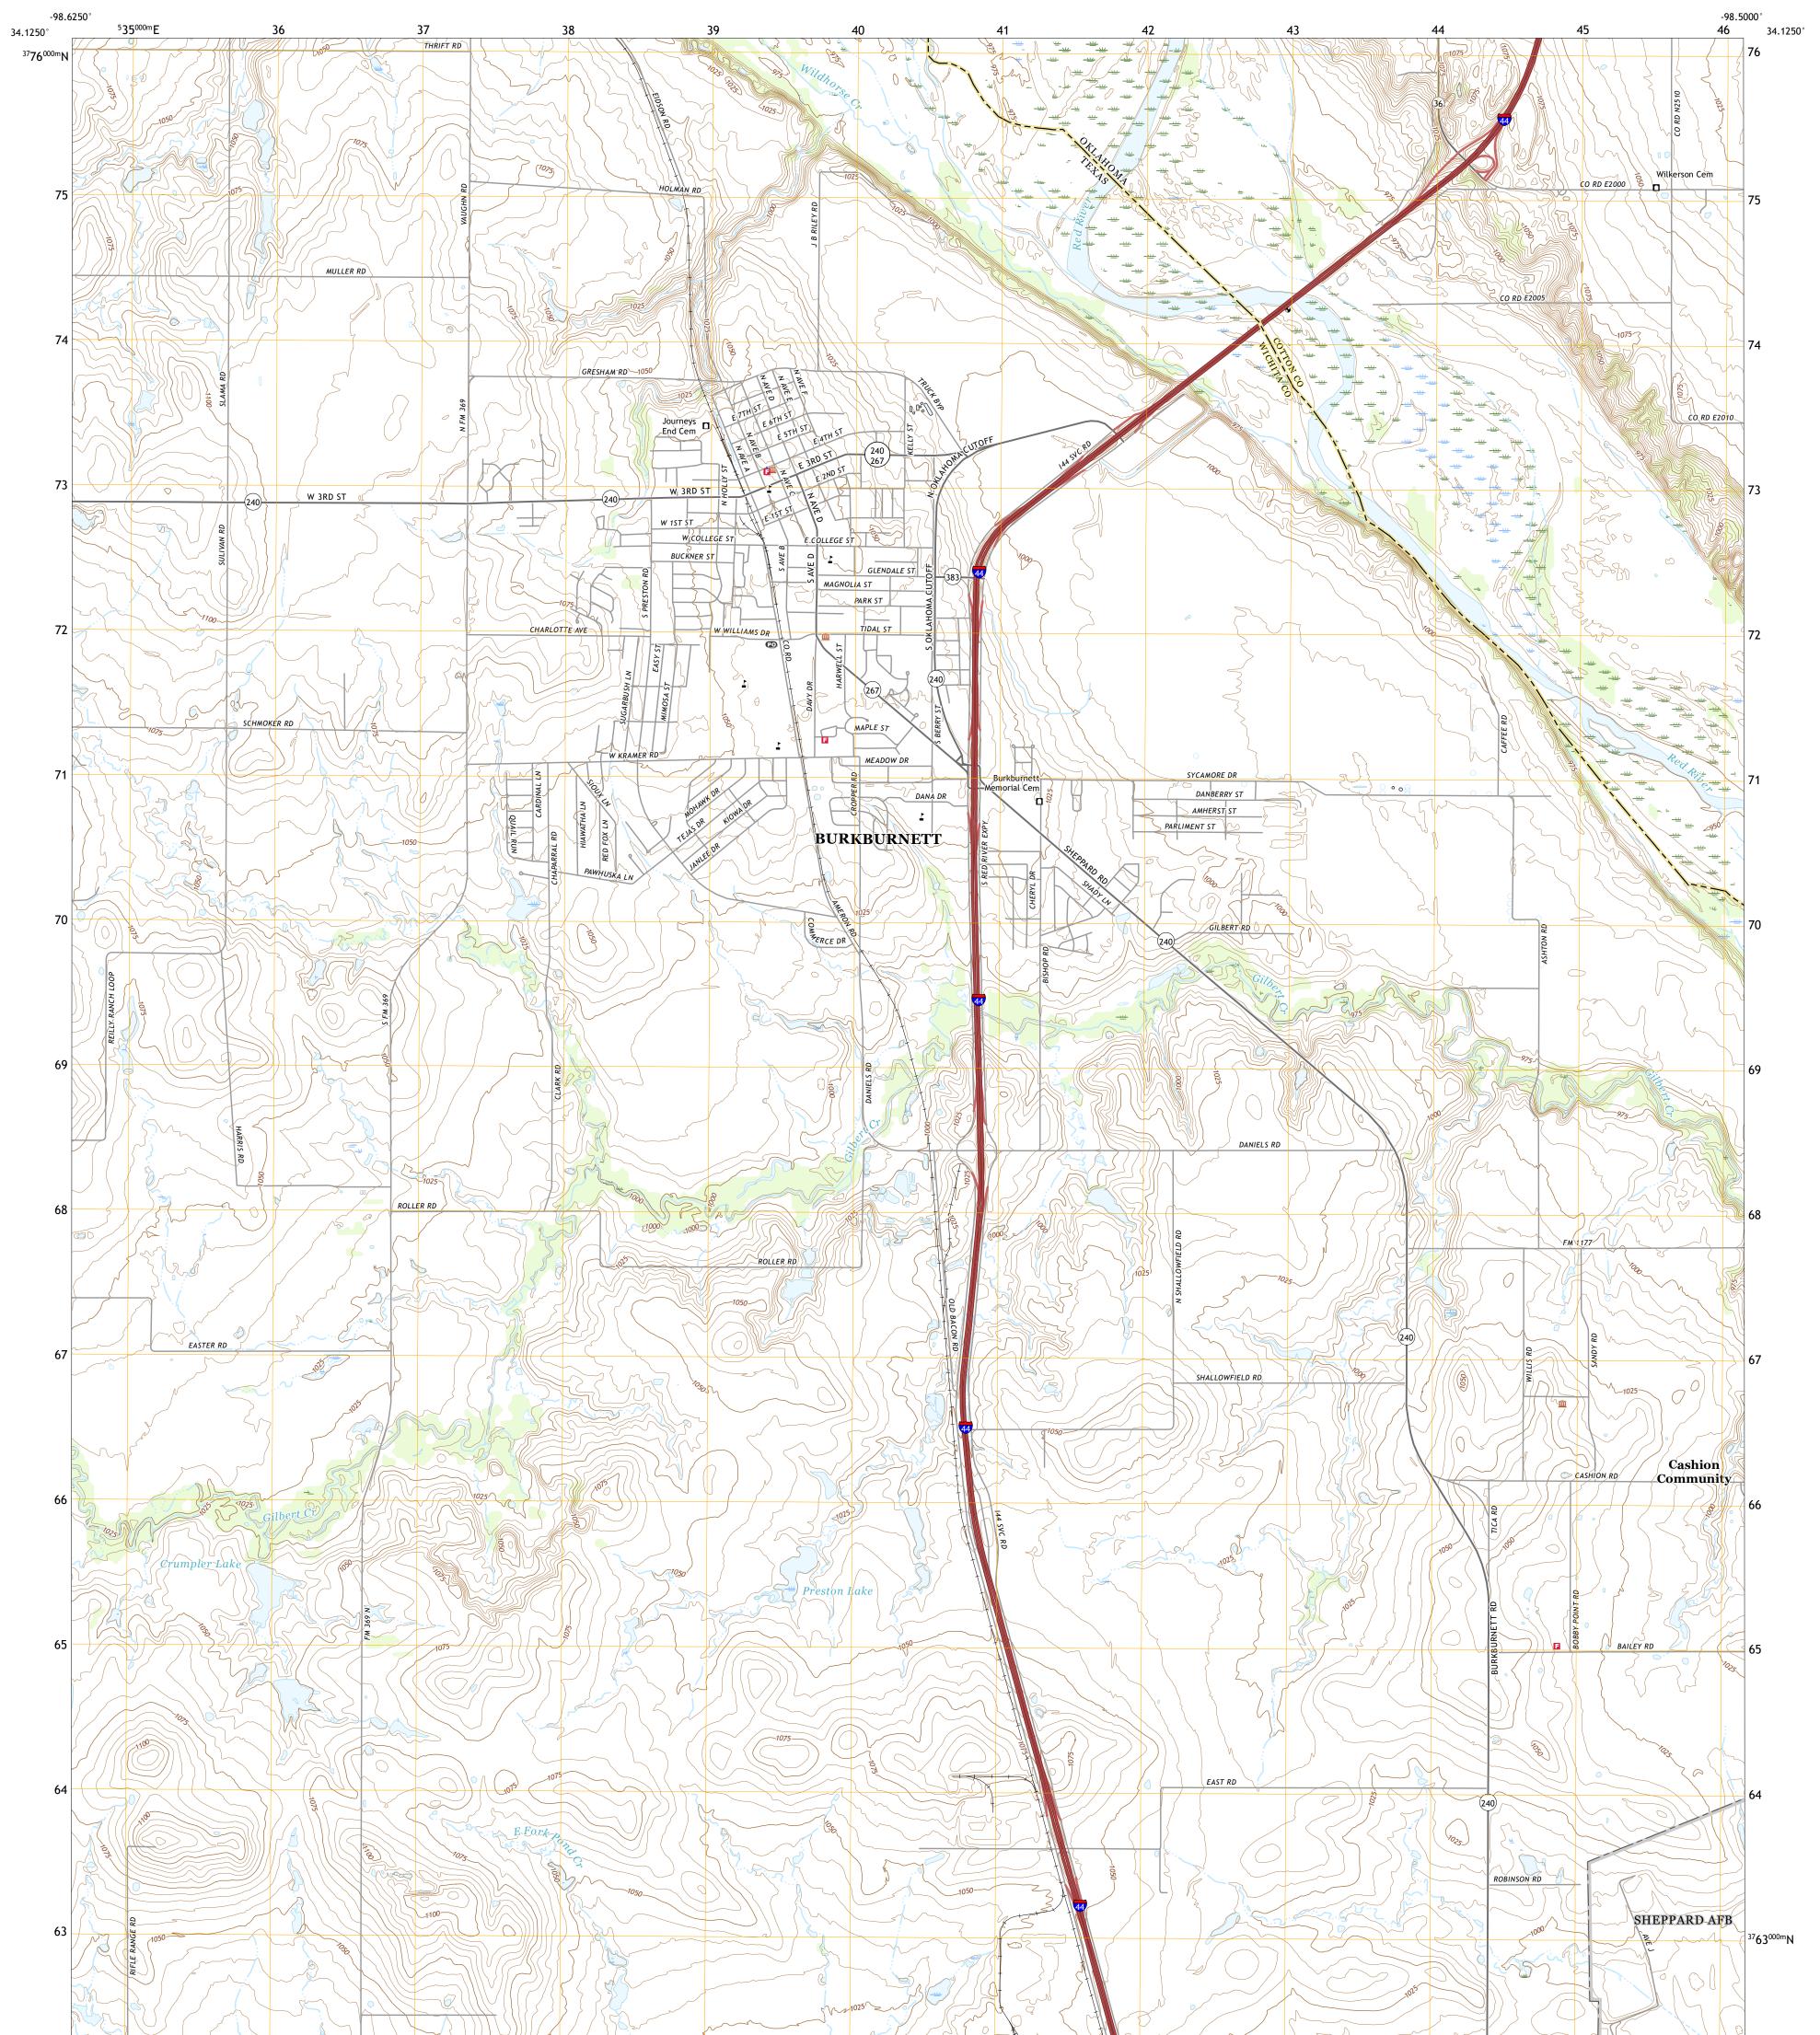

## U.S. DEPARTMENT OF THE INTERIOR U.S. GEOLOGICAL SURVEY

BURKBURNETT QUADRANGLE TEXAS - OKLAHOMA 7.5-MINUTE SERIES

Produced by the United States Geological Survey North American Datum of 1983 (NAD83) World Geodetic System of 1984 (WGS84). Projection and 1 000-meter grid:Universal Transverse Mercator, Zone 14S This map is not a legal document. Boundaries may be generalized for this map scale. Private lands within government reservations may not be shown. Obtain permission before entering private lands.