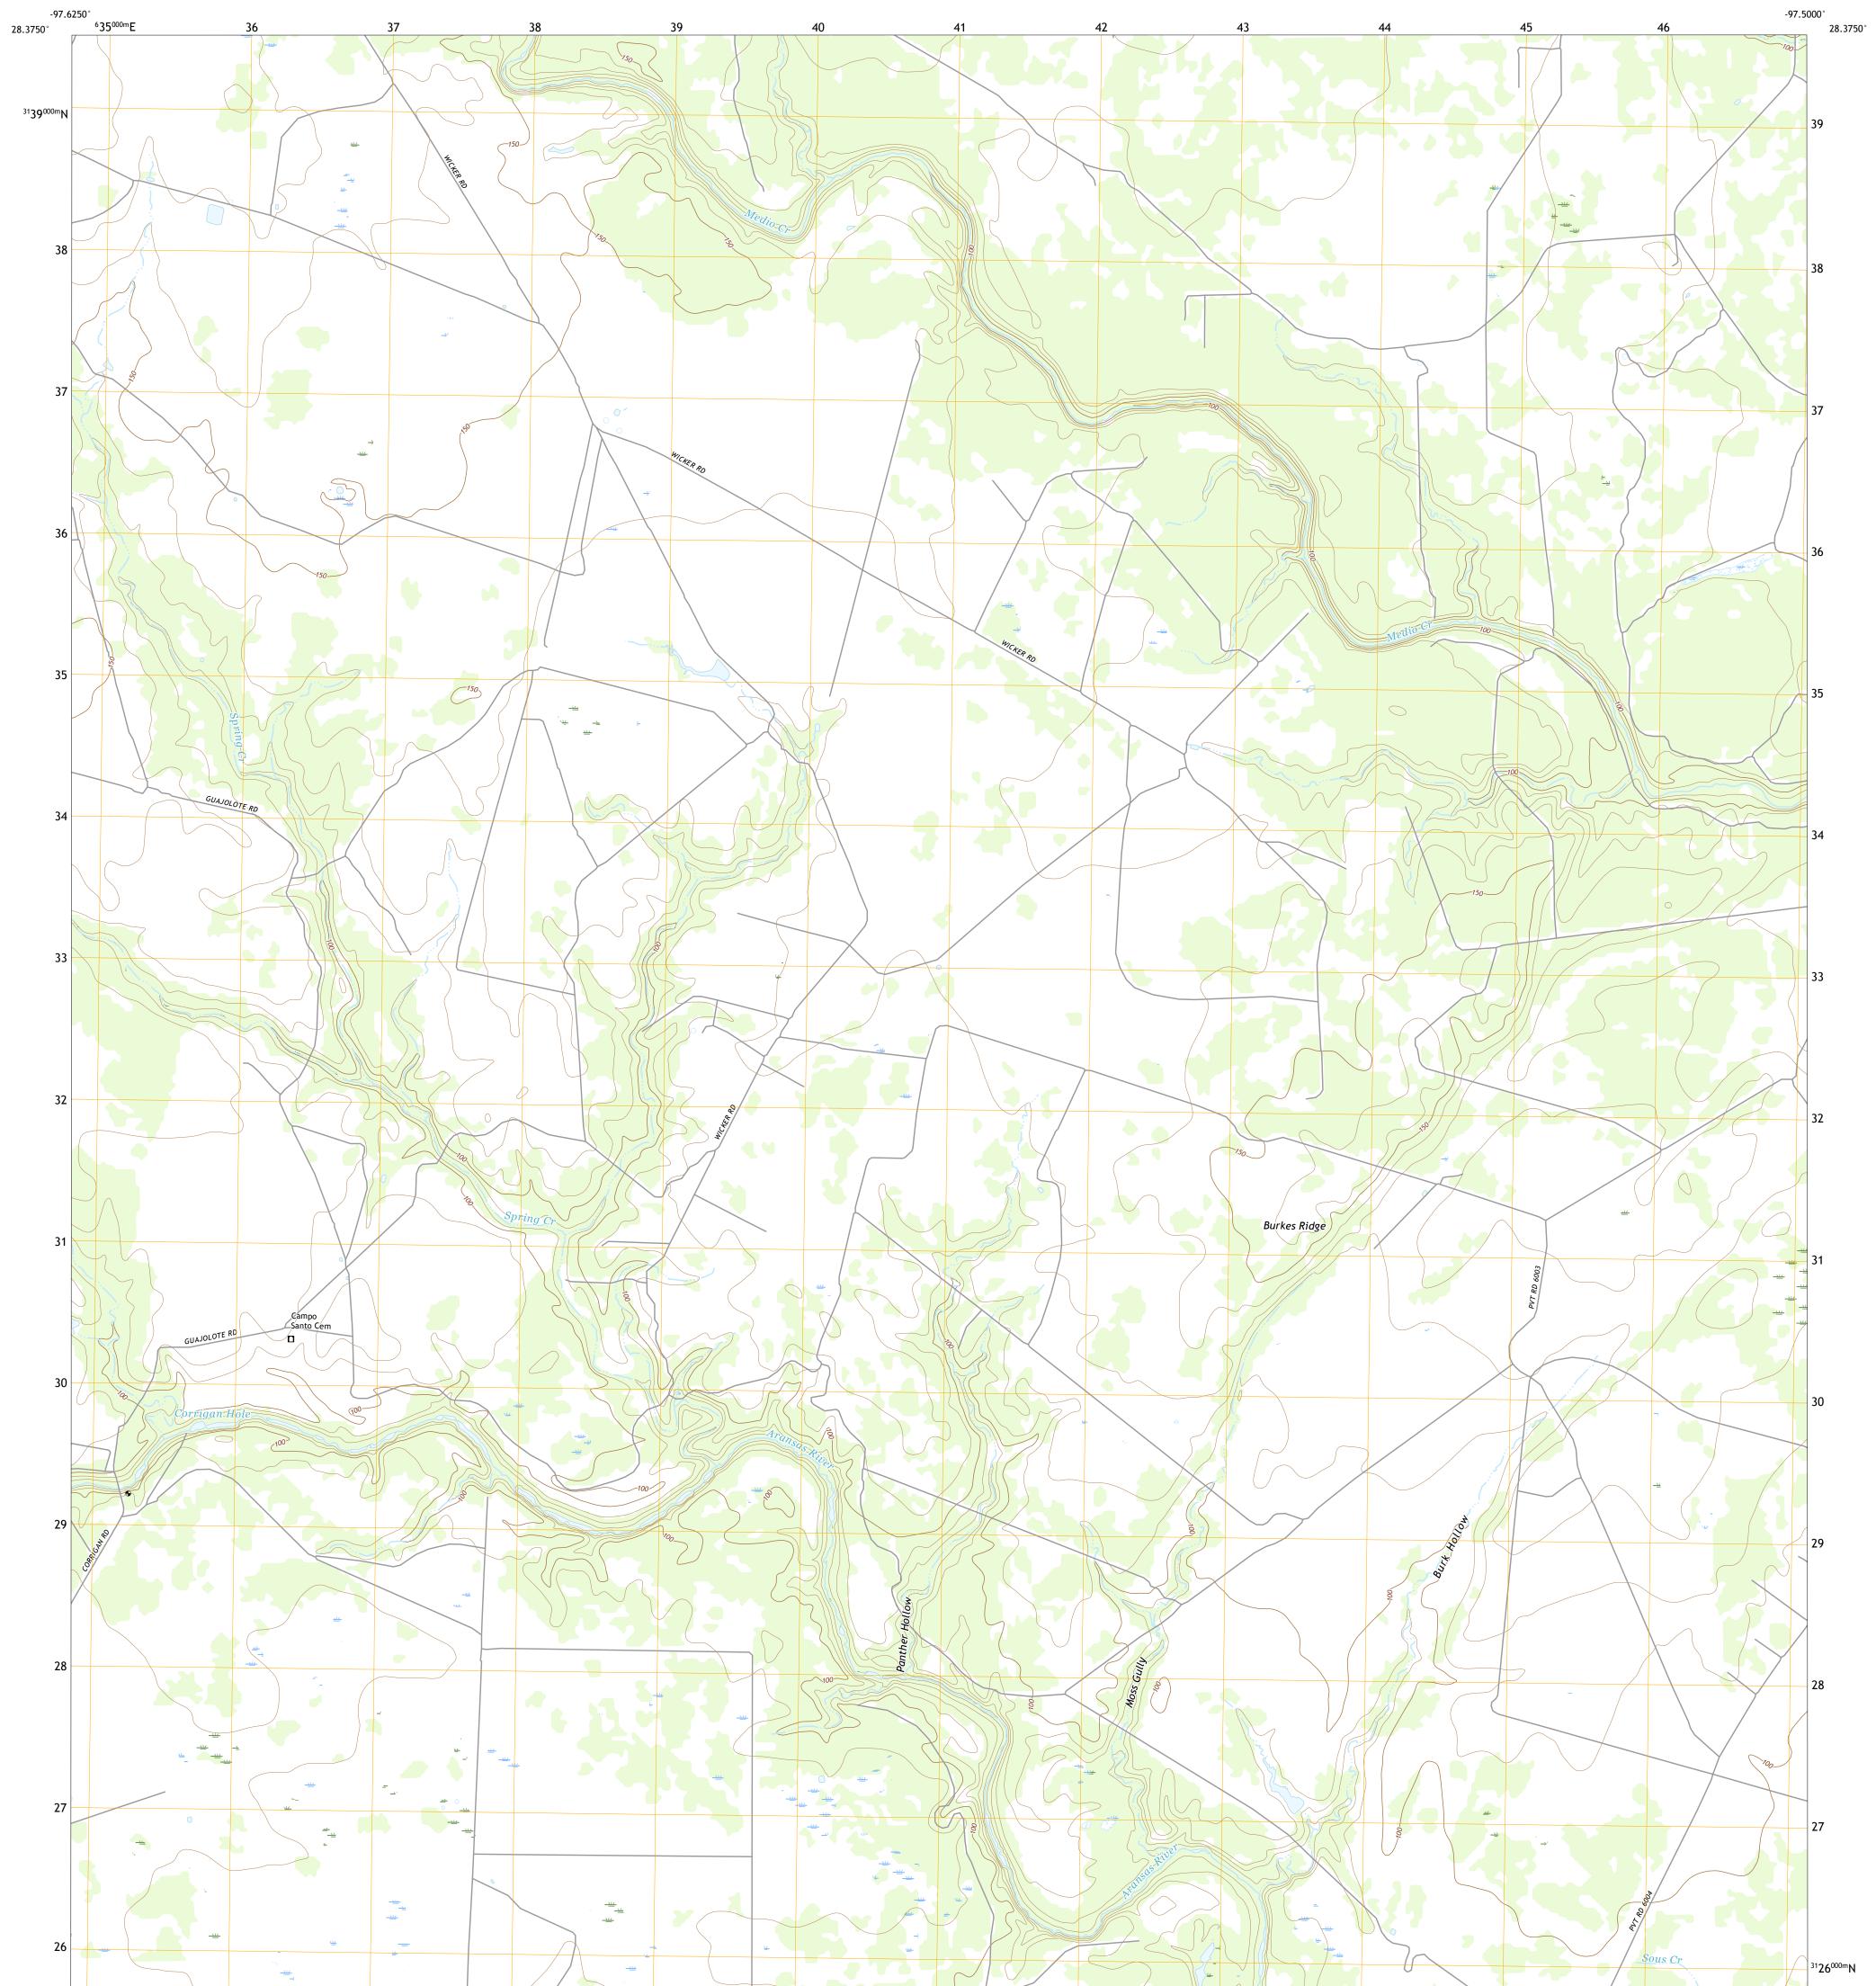

## U.S. DEPARTMENT OF THE INTERIOR U.S. GEOLOGICAL SURVEY

BURKES RIDGE QUADRANGLE TEXAS - BEE COUNTY 7.5-MINUTE SERIES

**Produced by the United States Geological Survey** North American Datum of 1983 (NAD83) World Geodetic System of 1984 (WGS84). Projection and 1 000-meter grid:Universal Transverse Mercator, Zone 14R This map is not a legal document. Boundaries may be generalized for this map scale. Private lands within government reservations may not be shown. Obtain permission before entering private lands.