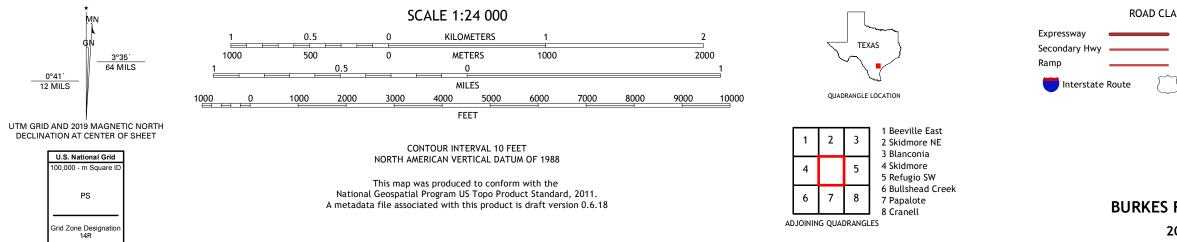

ROAD CLASSIFICATION Local Connector Local Road \_ 4WD US Route State Route

> BURKES RIDGE, TX 2019