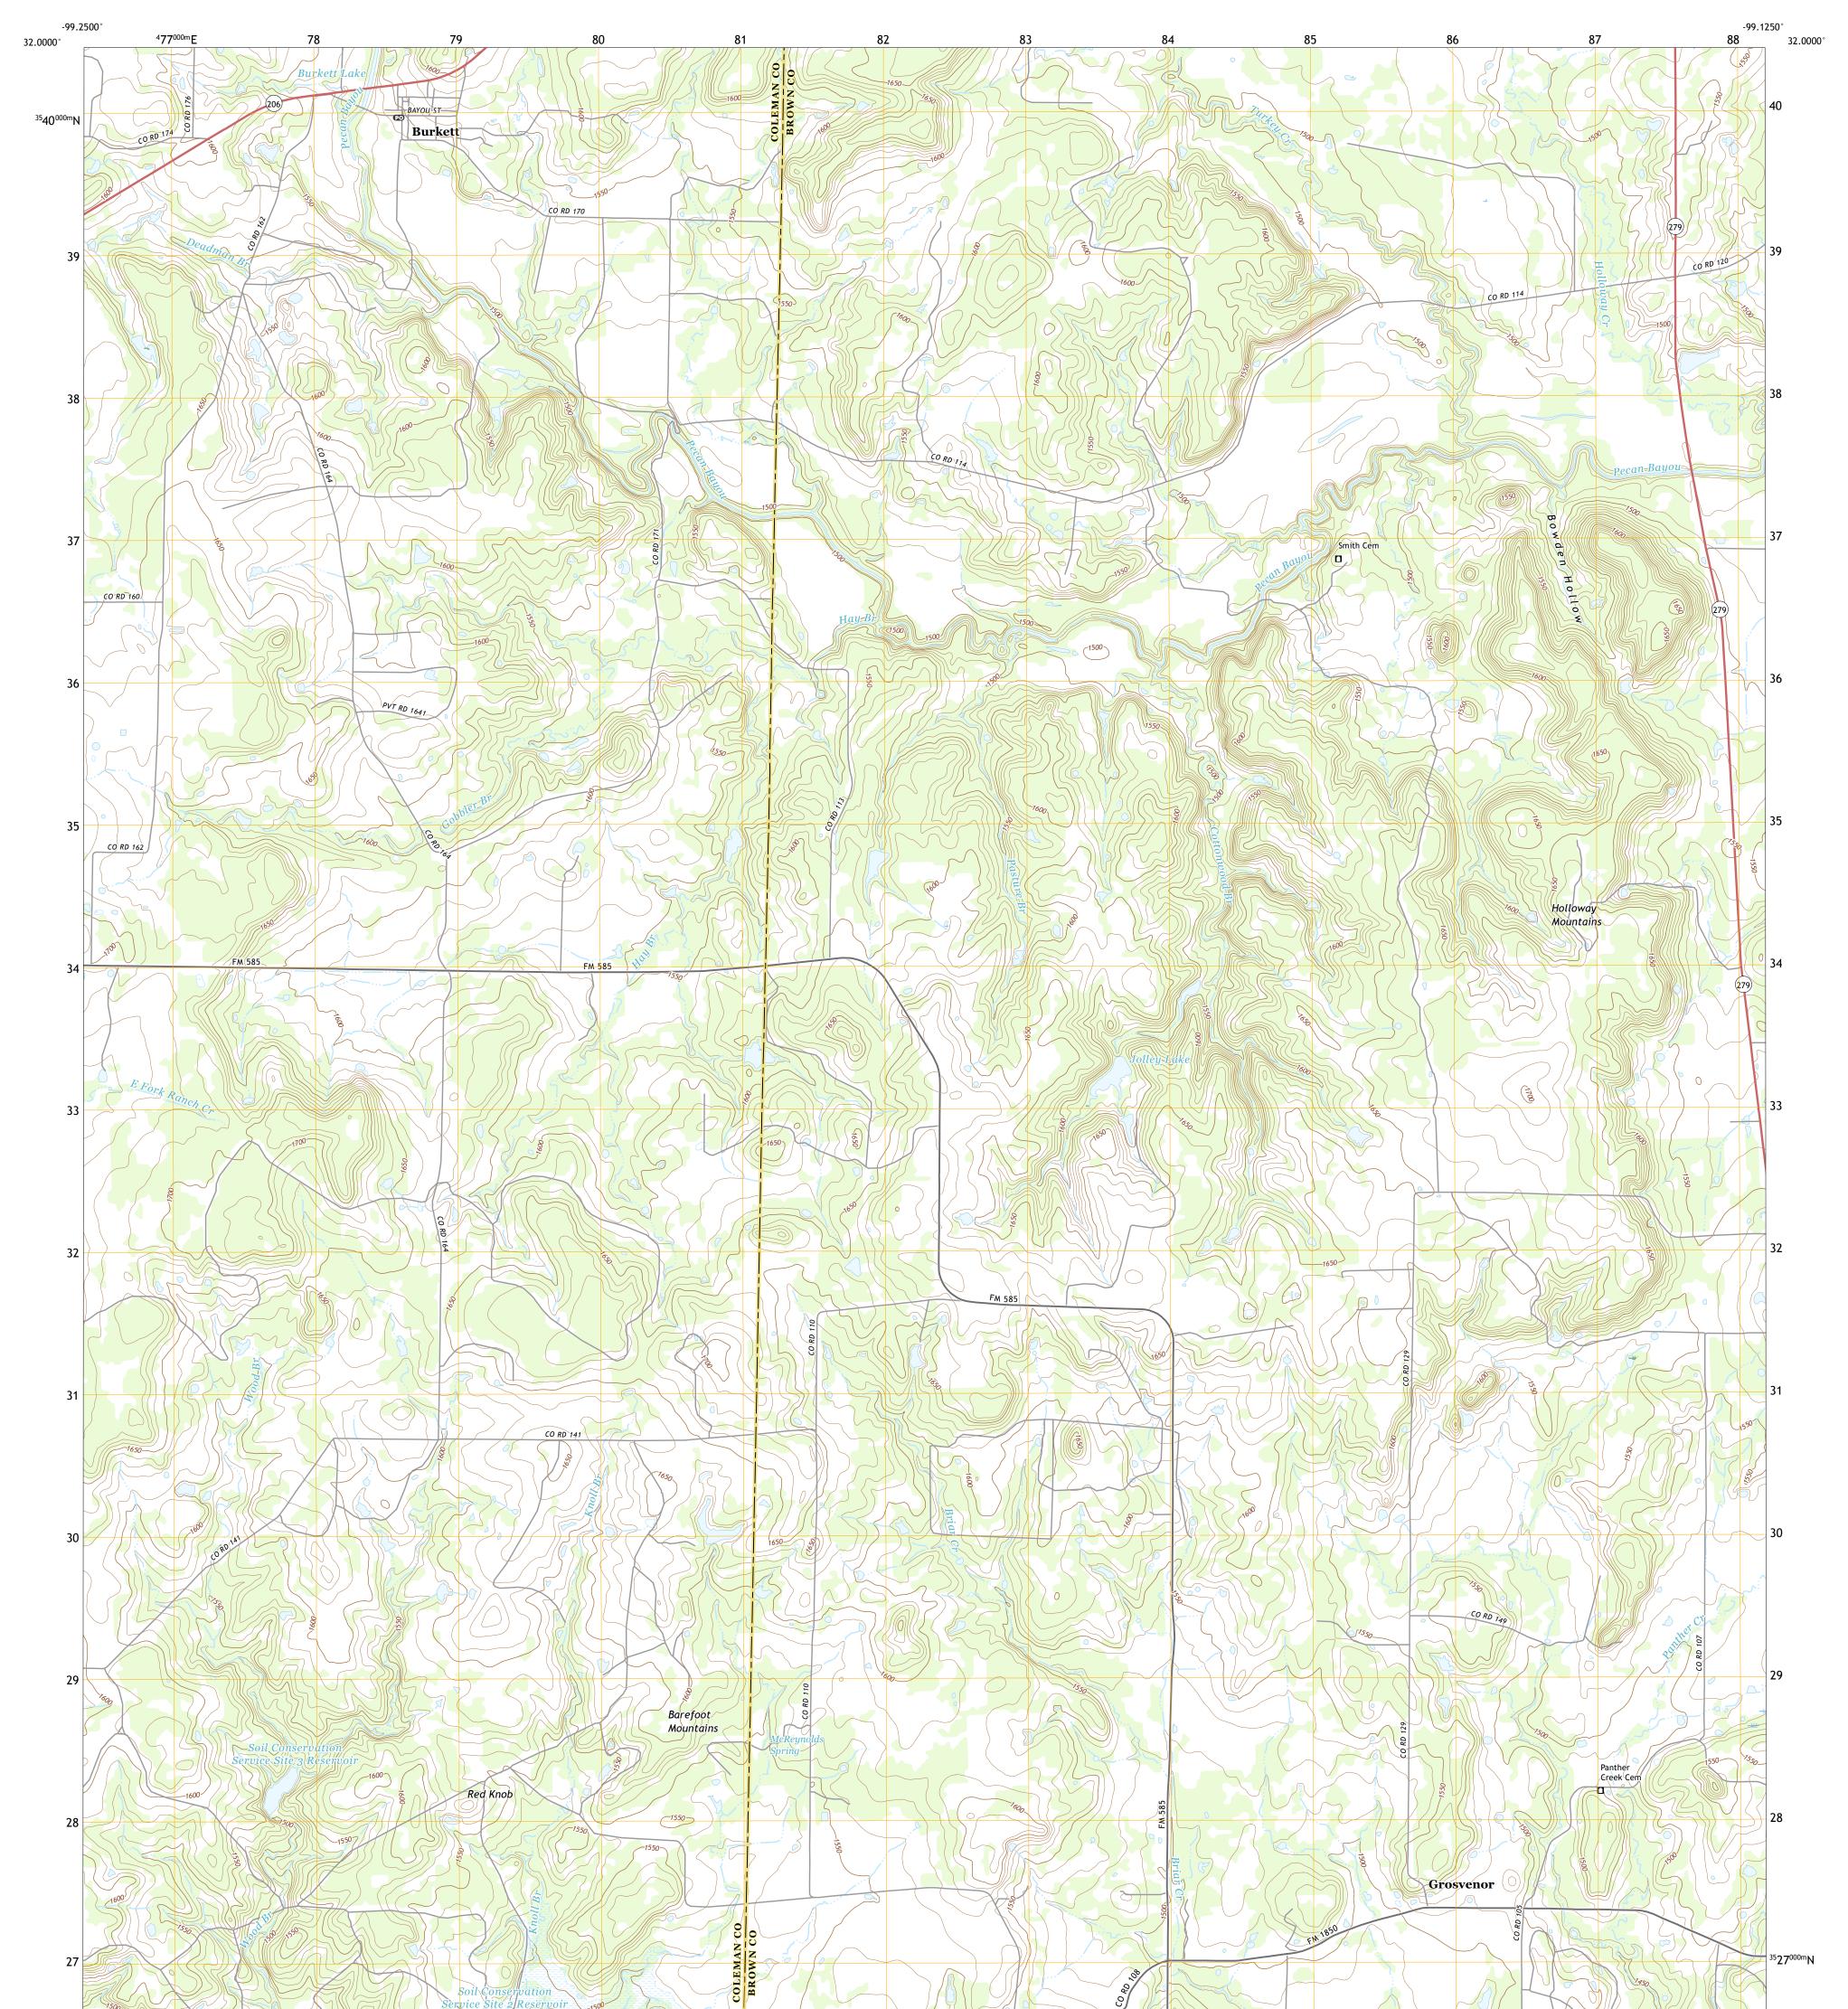

## U.S. DEPARTMENT OF THE INTERIOR U.S. GEOLOGICAL SURVEY

BURKETT QUADRANGLE TEXAS 7.5-MINUTE SERIES

Produced by the United States Geological Survey North American Datum of 1983 (NAD83) World Geodetic System of 1984 (WGS84). Projection and 1 000-meter grid:Universal Transverse Mercator, Zone 14R This map is not a legal document. Boundaries may be generalized for this map scale. Private lands within government reservations may not be shown. Obtain permission before entering private lands.

 Imagery......NAIP, August 2016 - November 2016

 Roads.......U.S. Census Bureau, 2015 - 2018

 Names......GNIS, 1979 - 2018

 Hydrography.....National Hydrography Dataset, 2002 - 2018

 Contours.....National Elevation Dataset, 2005

 Boundaries.....Nultiple sources; see metadata file 2016 - 2017

 Wetlands......FWS National Wetlands Inventory 1983