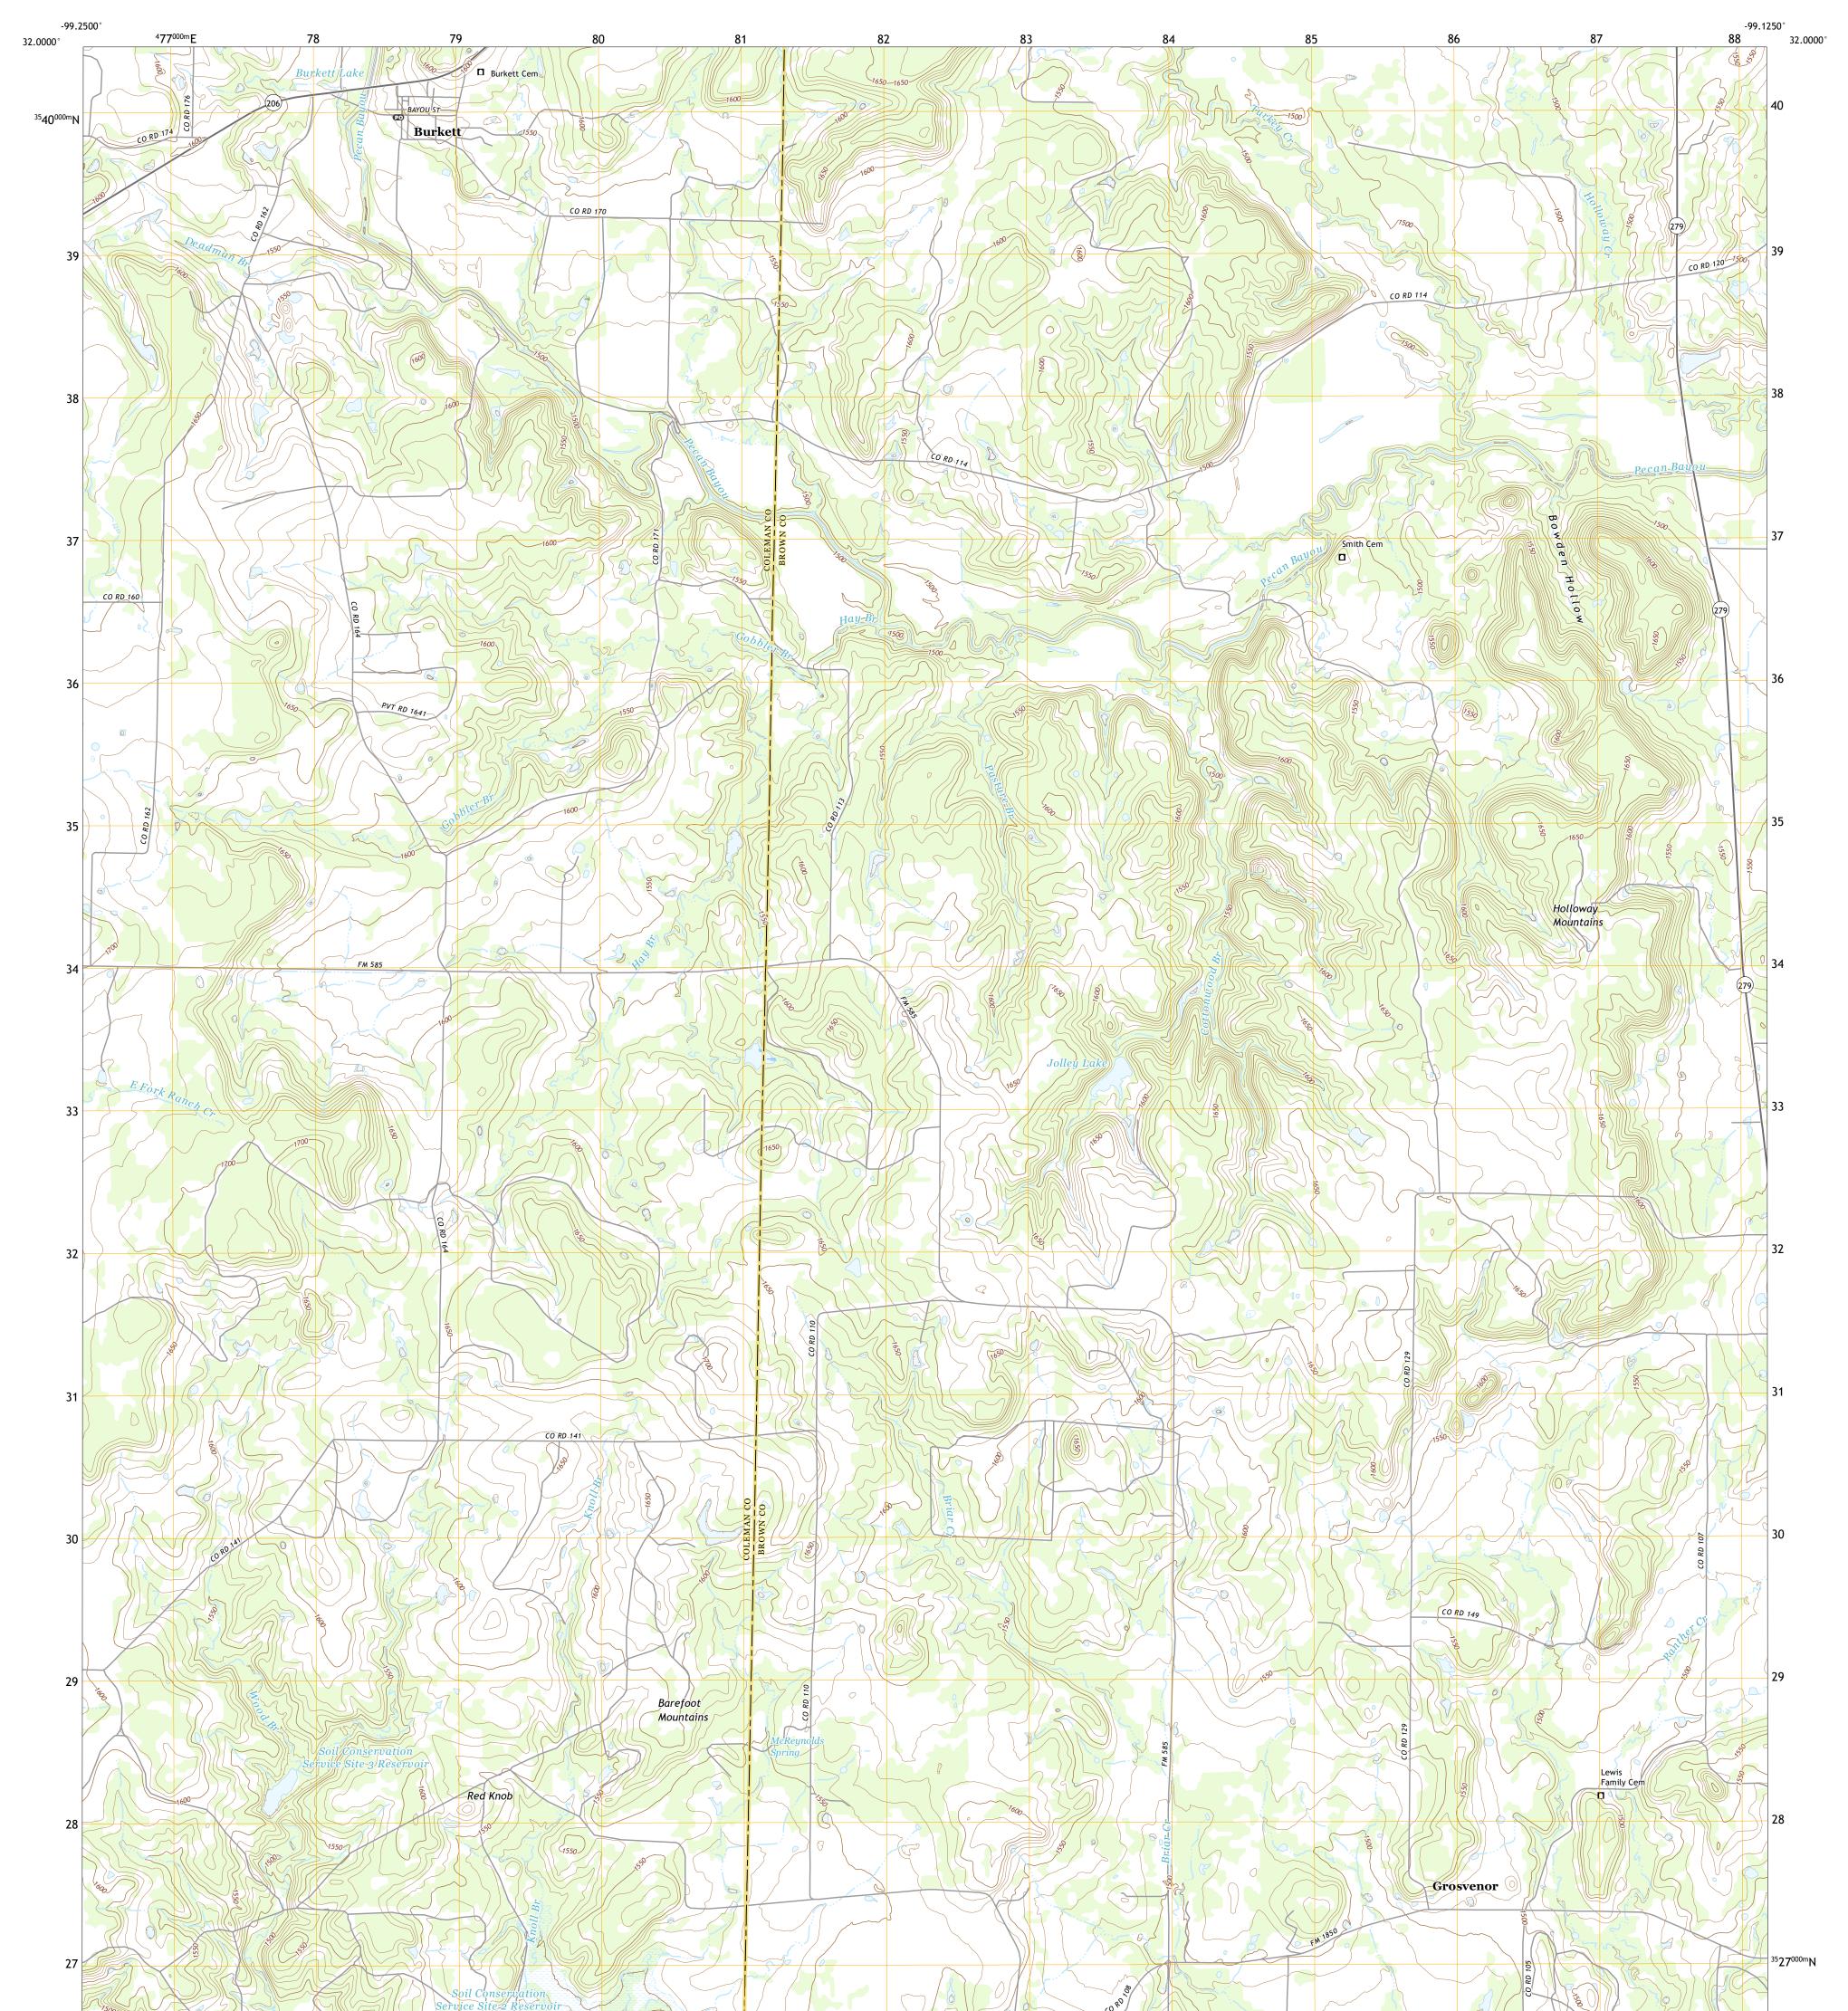

## U.S. DEPARTMENT OF THE INTERIOR U.S. GEOLOGICAL SURVEY

BURKETT QUADRANGLE TEXAS 7.5-MINUTE SERIES

**Produced by the United States Geological Survey** North American Datum of 1983 (NAD83) World Geodetic System of 1984 (WGS84). Projection and 1 000-meter grid:Universal Transverse Mercator, Zone 14R This map is not a legal document. Boundaries may be generalized for this map scale. Private lands within government reservations may not be shown. Obtain permission before entering private lands.