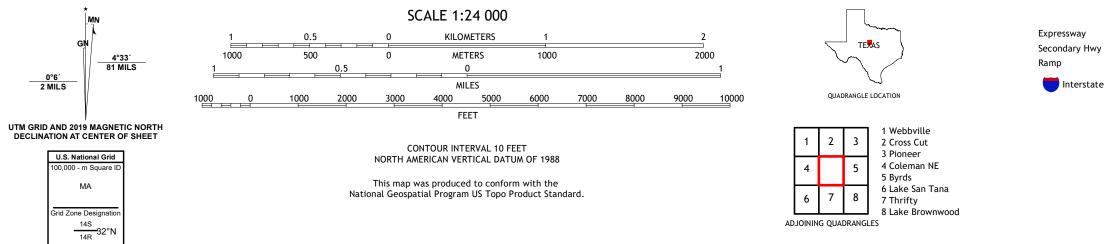

Imagery.... Roads..... Names..... Hydrography..... Contours.....Boundaries.....Mu Wetlands... ..FWS National Wetlands Inventory Not Available

0°67 2 MILS

ROAD CLASSIFICATION Local Connector 🛛 🗕 Local Road Secondary Hwy 🗕 \_\_\_\_\_ 4WD US Route State Route 🛑 Interstate Route