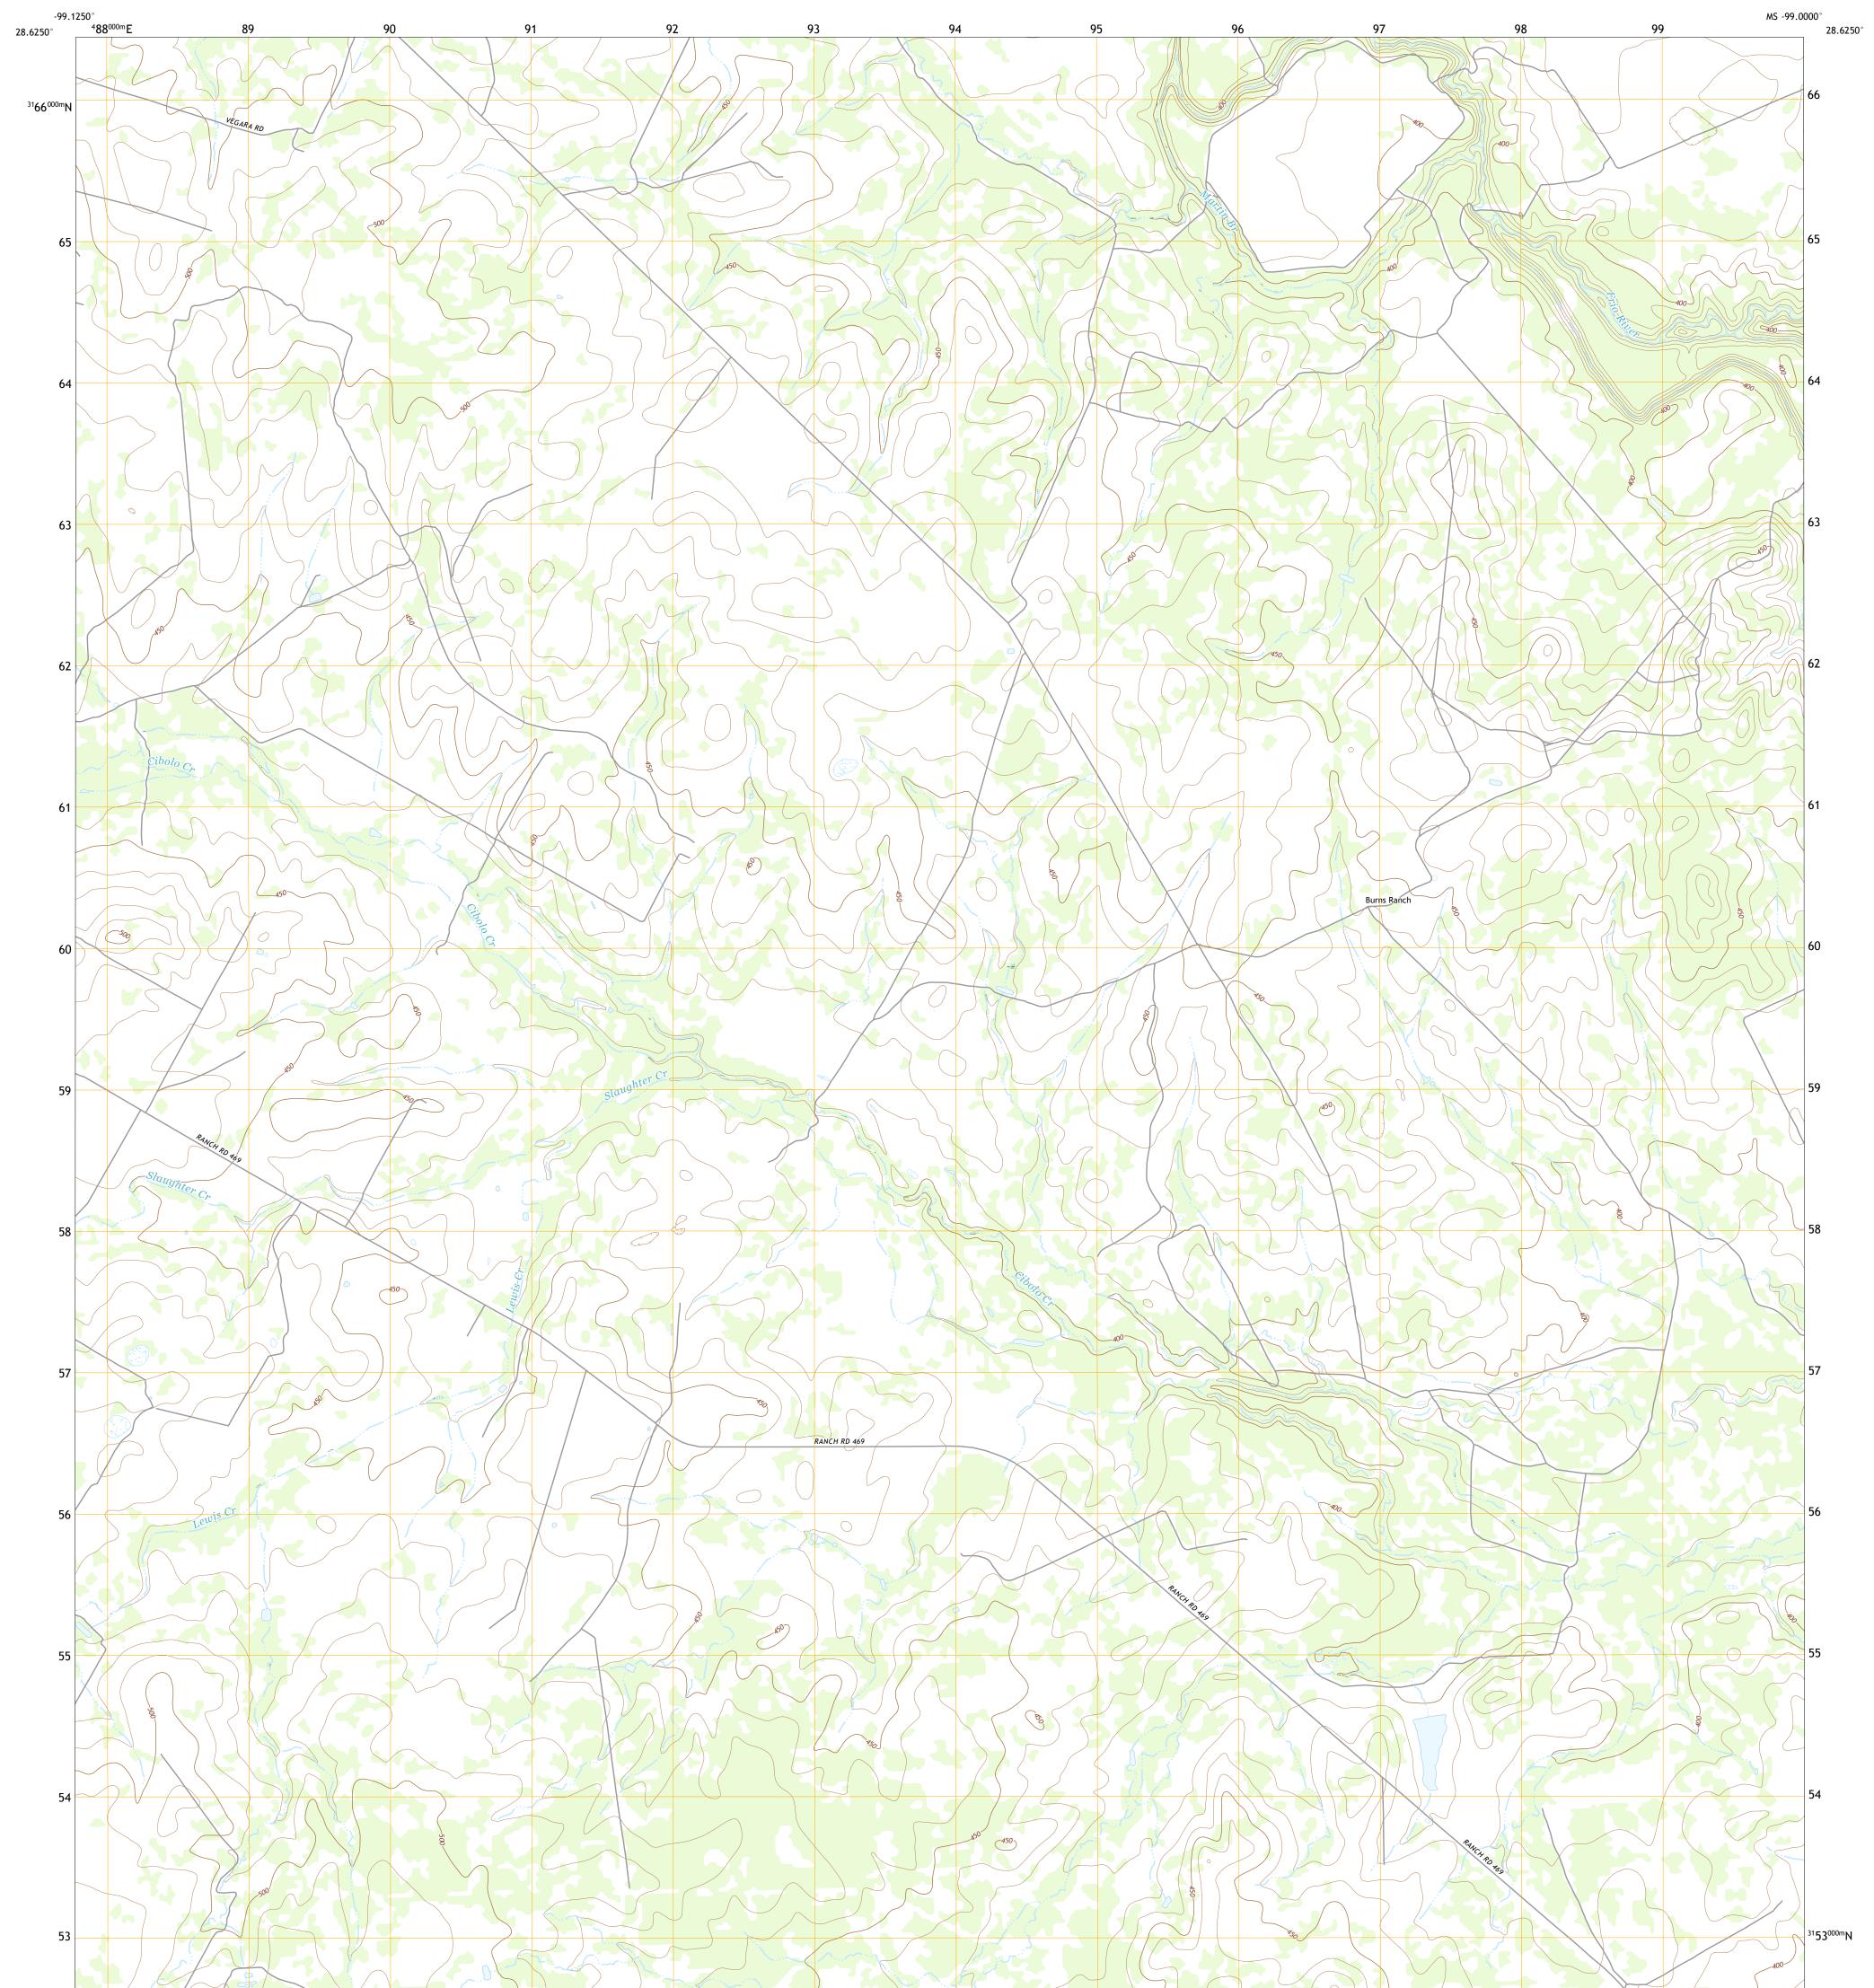

## U.S. DEPARTMENT OF THE INTERIOR U.S. GEOLOGICAL SURVEY

BURNS RANCH QUADRANGLE TEXAS - LA SALLE COUNTY 7.5-MINUTE SERIES

**Produced by the United States Geological Survey** North American Datum of 1983 (NAD83) World Geodetic System of 1984 (WGS84). Projection and 1 000-meter grid:Universal Transverse Mercator, Zone 14R This map is not a legal document. Boundaries may be generalized for this map scale. Private lands within government reservations may not be shown. Obtain permission before entering private lands.