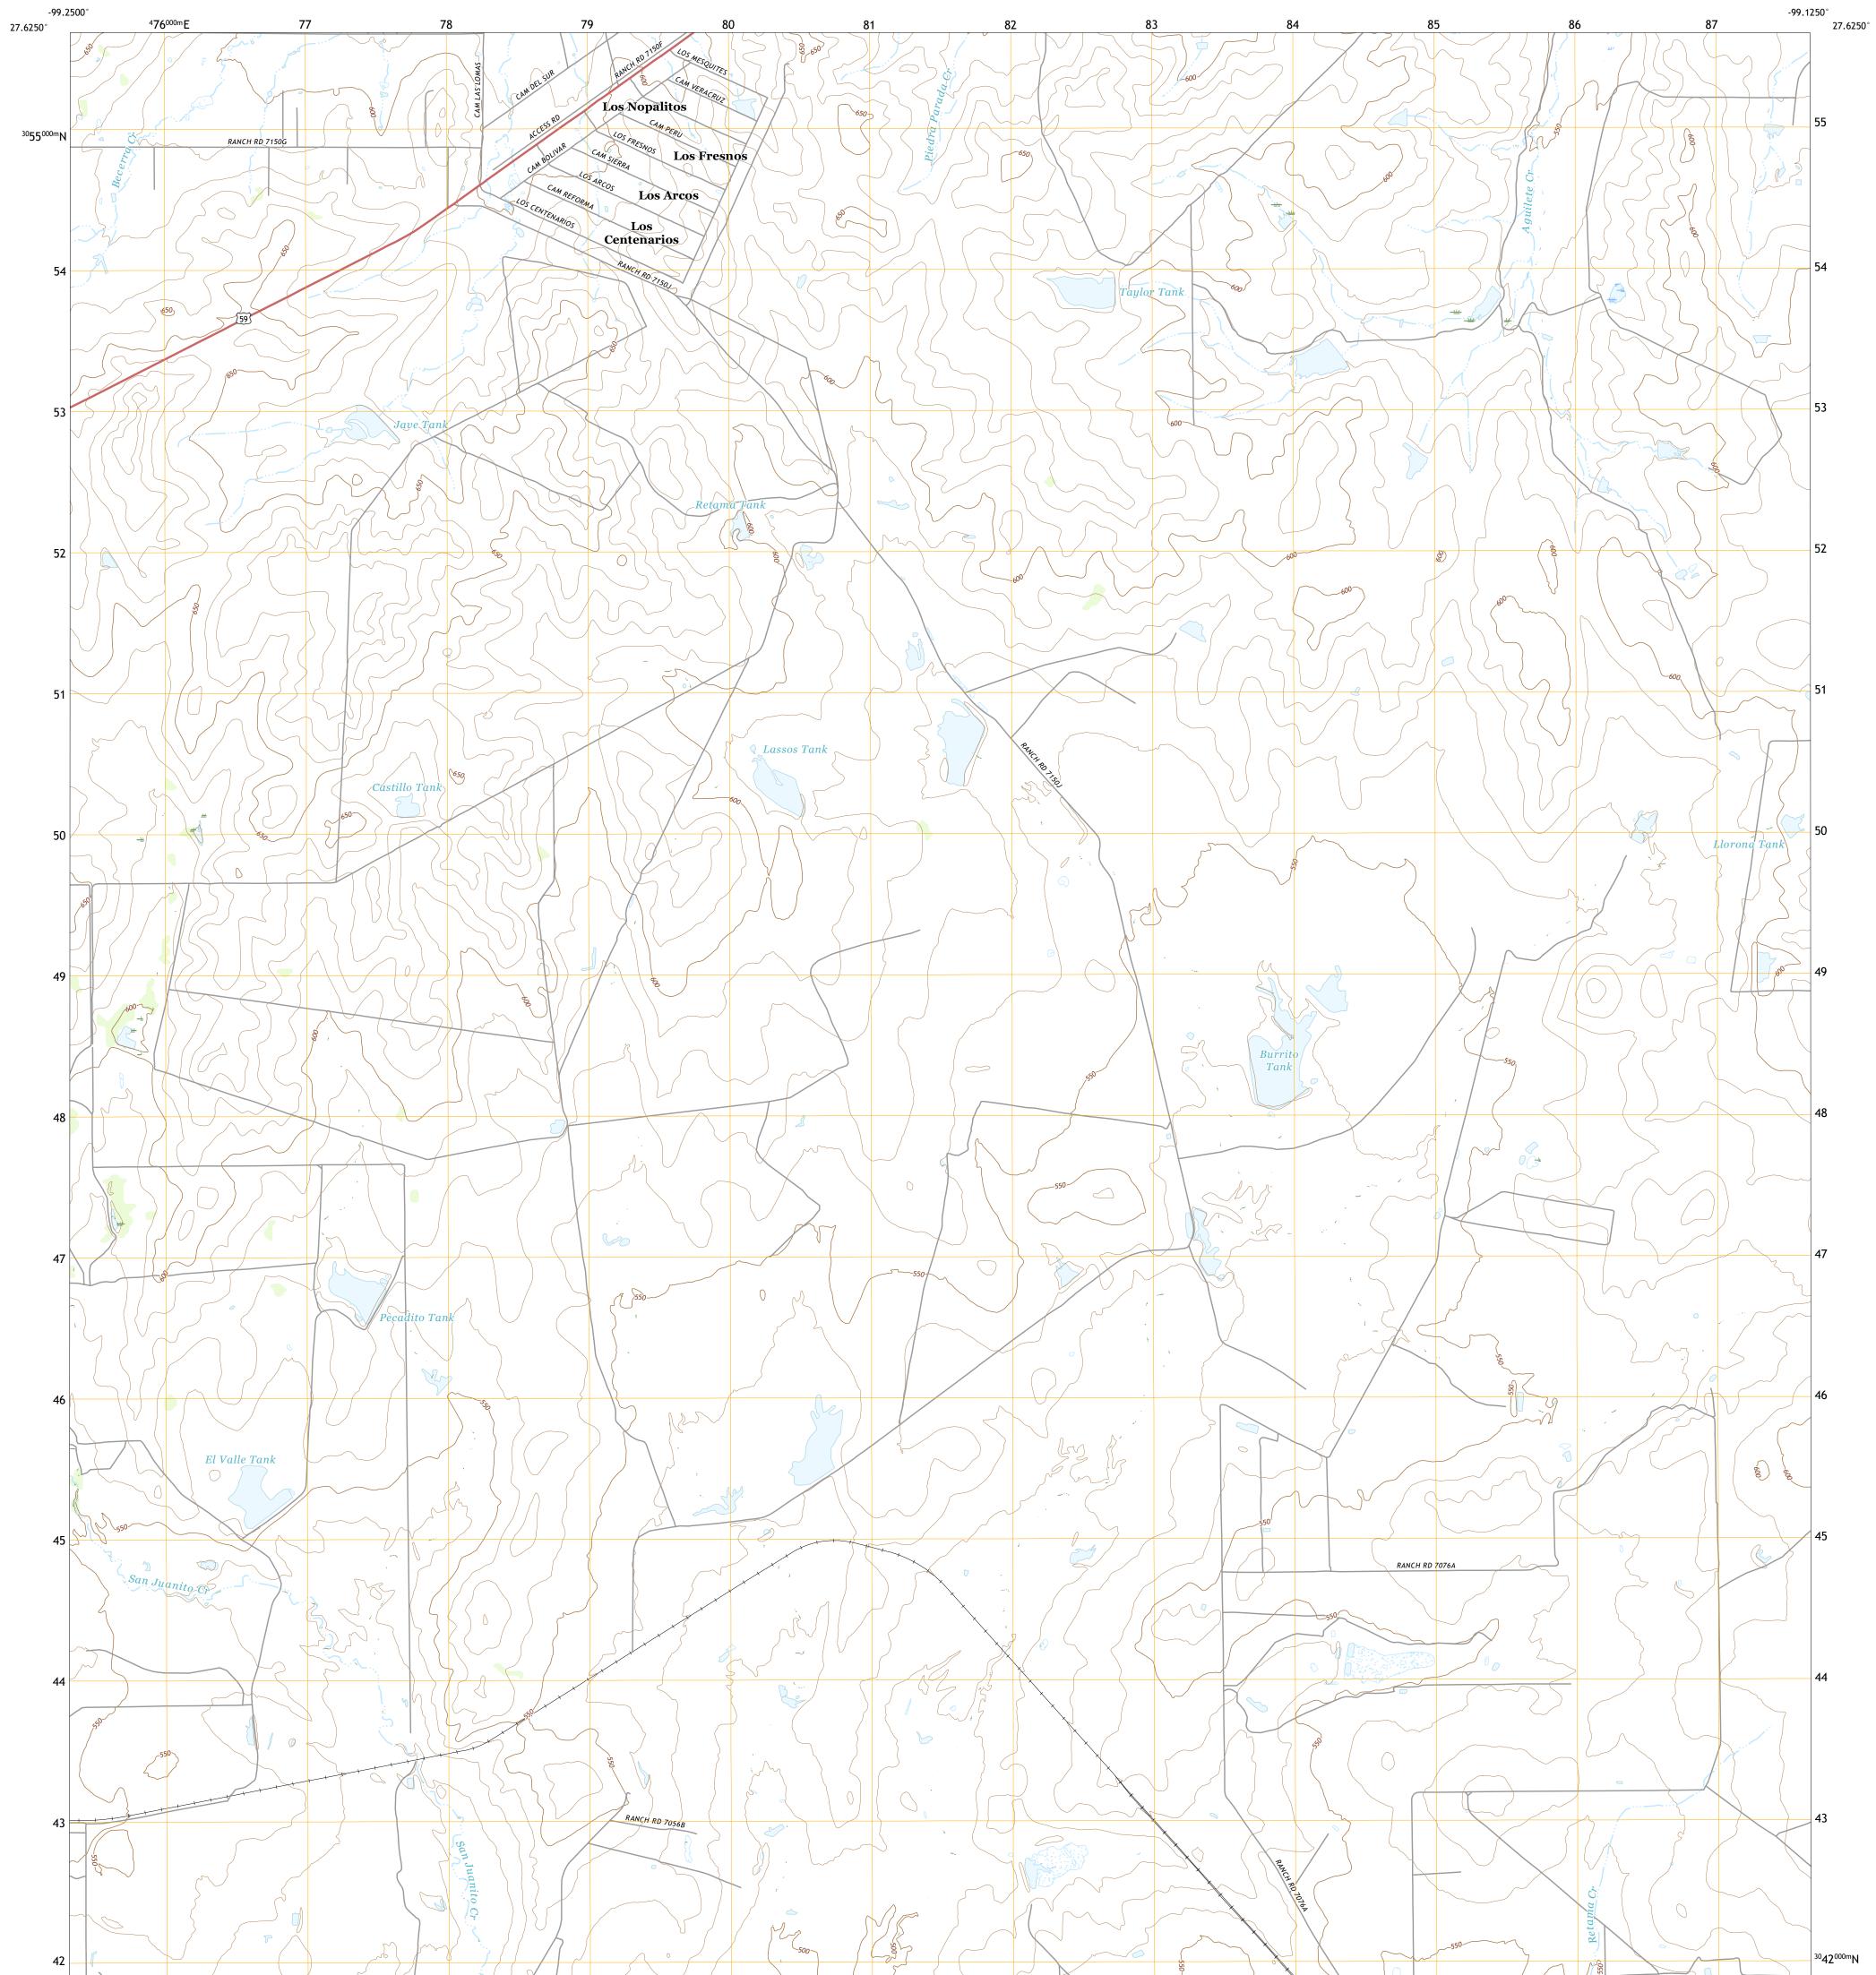

## U.S. DEPARTMENT OF THE INTERIOR U.S. GEOLOGICAL SURVEY

BURRITO TANK QUADRANGLE TEXAS - WEBB COUNTY 7.5-MINUTE SERIES

Produced by the United States Geological Survey North American Datum of 1983 (NAD83) World Geodetic System of 1984 (WGS84). Projection and 1 000-meter grid:Universal Transverse Mercator, Zone 14R This map is not a legal document. Boundaries may be generalized for this map scale. Private lands within government reservations may not be shown. Obtain permission before entering private lands.