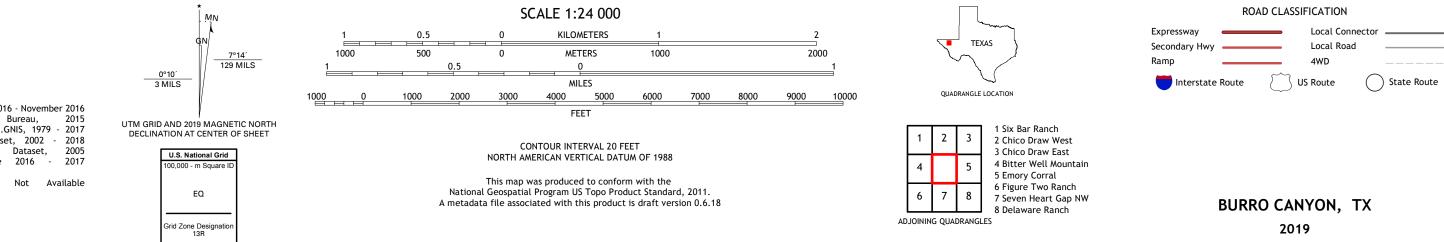

## U.S. DEPARTMENT OF THE INTERIOR U.S. GEOLOGICAL SURVEY

BURRO CANYON QUADRANGLE TEXAS - CULBERSON COUNTY 7.5-MINUTE SERIES

**Produced by the United States Geological Survey** North American Datum of 1983 (NAD83) World Geodetic System of 1984 (WGS84). Projection and 1 000-meter grid:Universal Transverse Mercator, Zone 13R This map is not a legal document. Boundaries may be generalized for this map scale. Private lands within government reservations may not be shown. Obtain permission before entering private lands.

 Imagery......NAIP, October 2016 - November 2016

 Roads......U.S.
 Census
 Bureau,
 2015

 Names......GNIS, 1979 - 2017

 Hydrography.....National
 Hydrography
 Dataset,
 2002 - 2018

 Contours.....National
 Elevation
 Dataset,
 2005

 Boundaries......Nultiple
 sources;
 see
 metadata
 file
 2016 - 2017

 Wetlands.......FWS
 National
 Wetlands
 Inventory
 Not
 Available