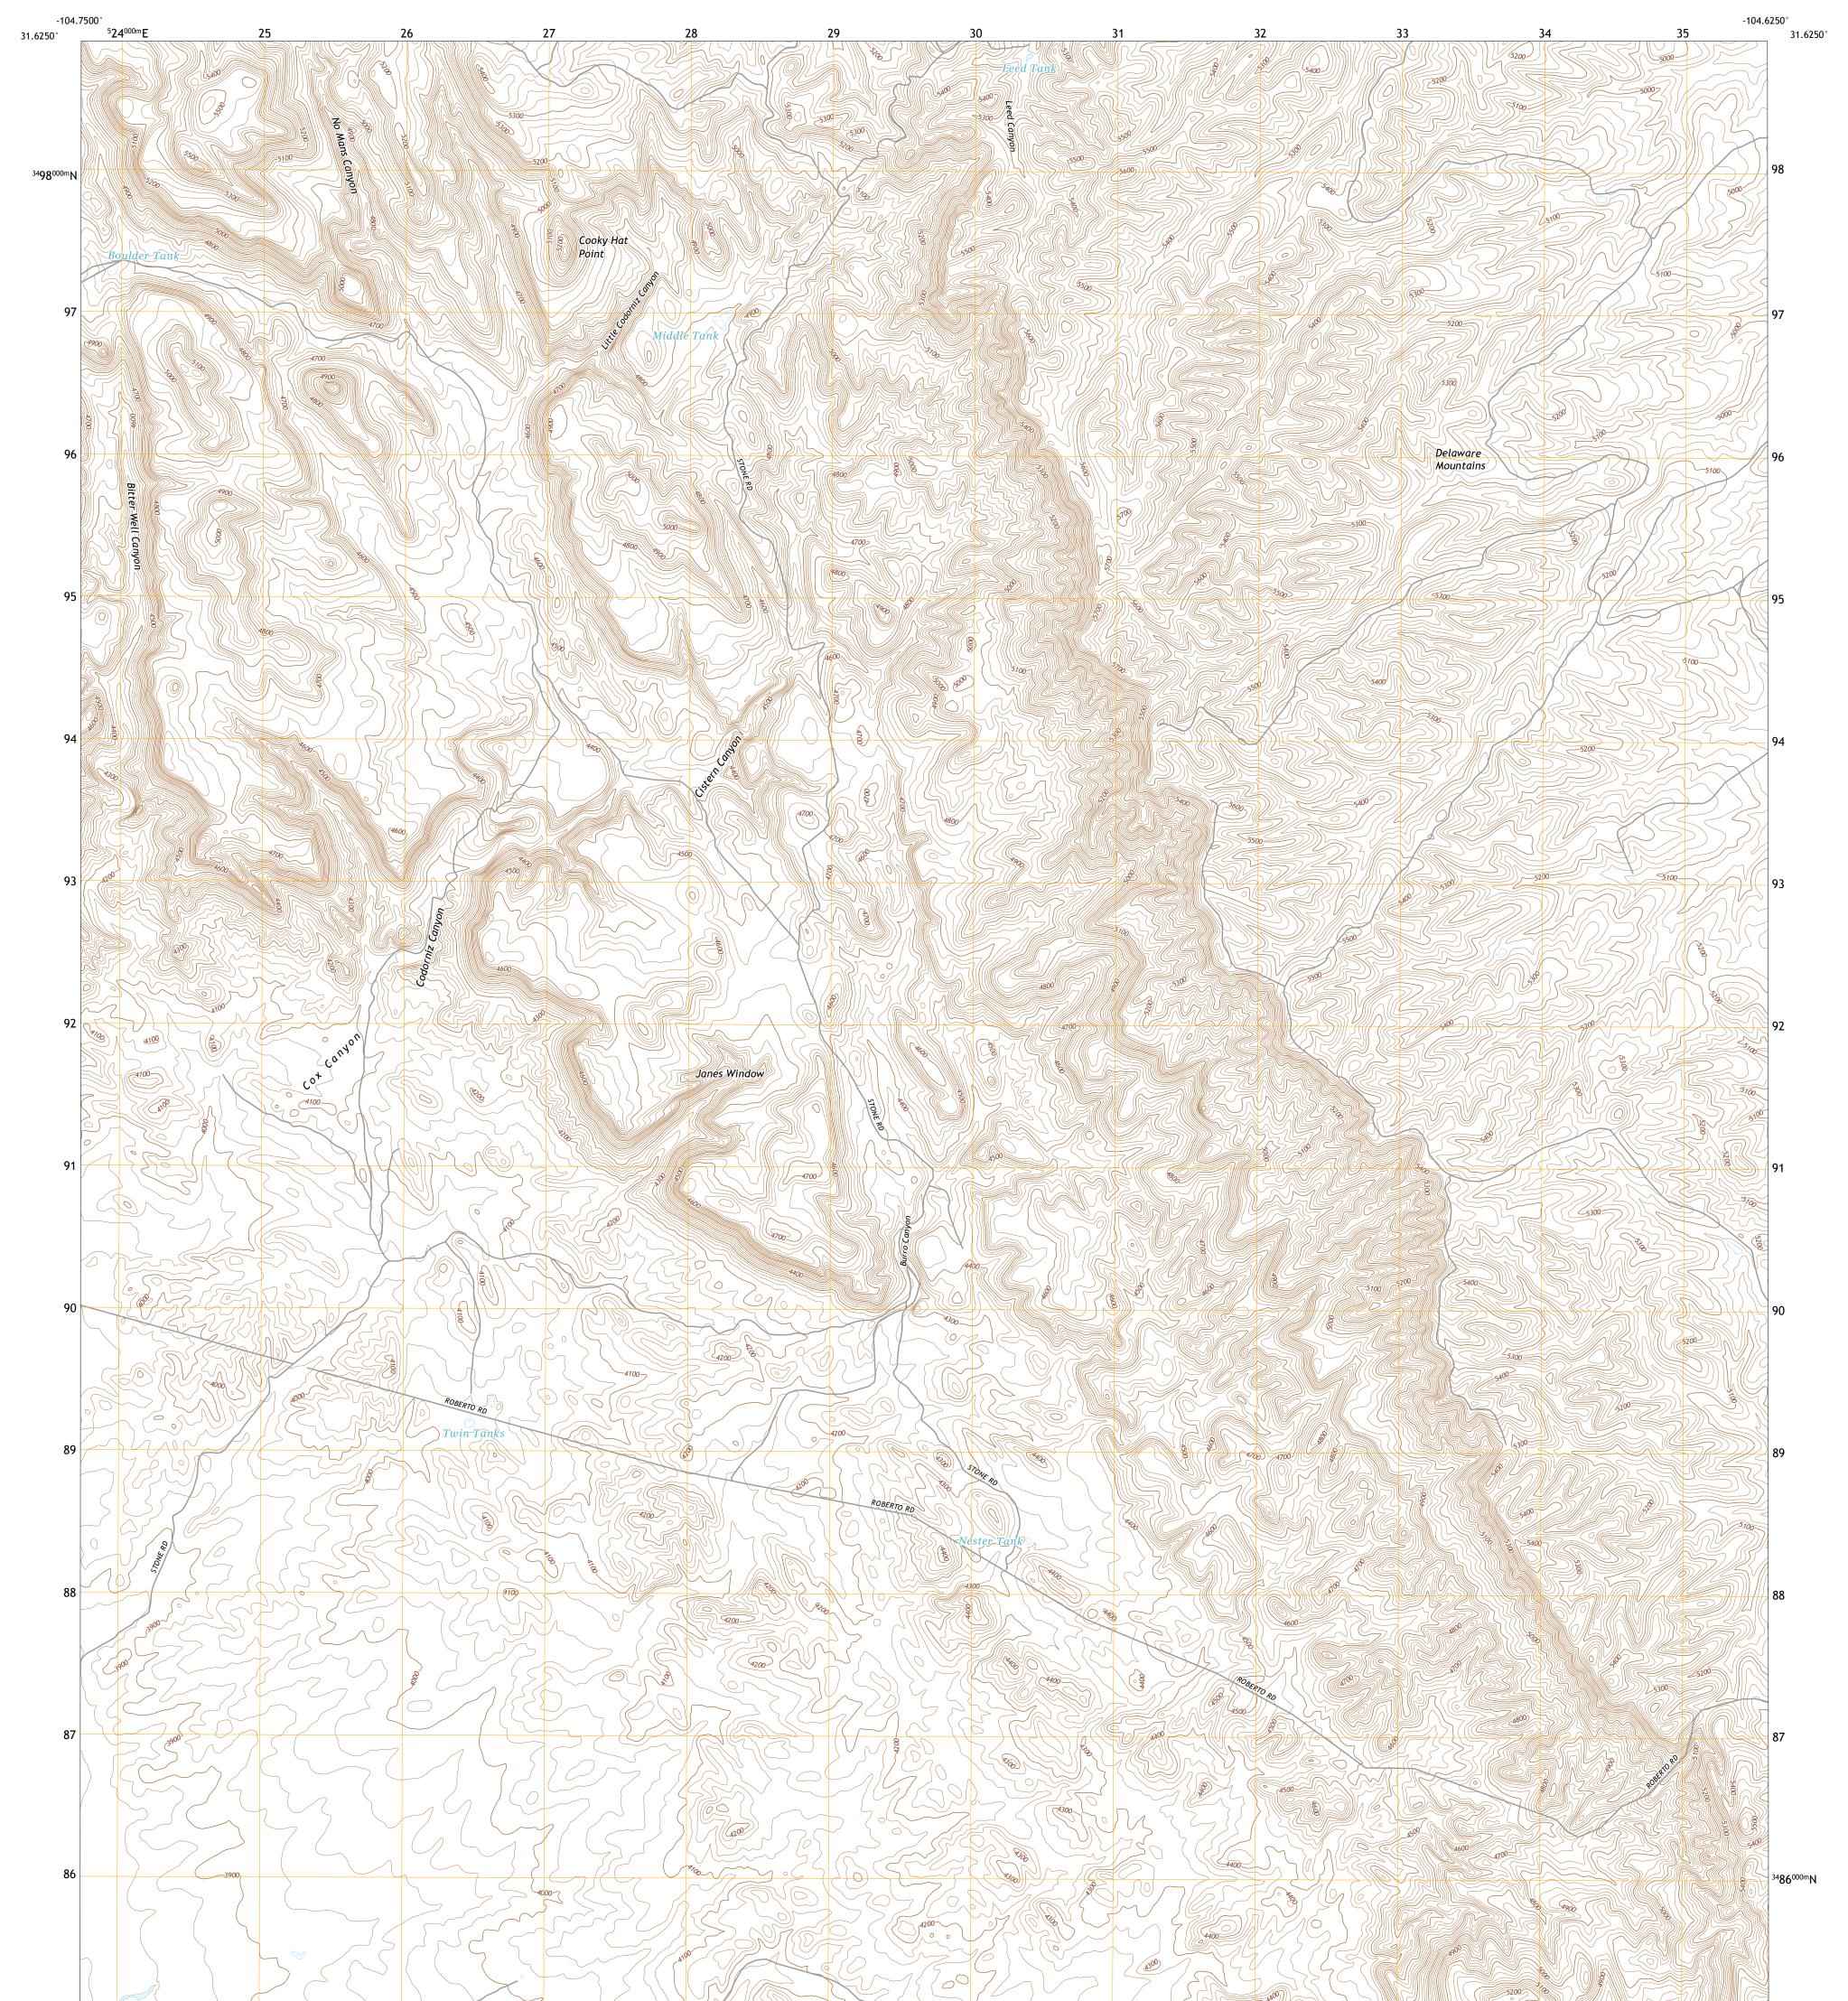

## U.S. DEPARTMENT OF THE INTERIOR U.S. GEOLOGICAL SURVEY

BURRO CANYON QUADRANGLE TEXAS - CULBERSON COUNTY 7.5-MINUTE SERIES

**Produced by the United States Geological Survey** North American Datum of 1983 (NAD83) World Geodetic System of 1984 (WGS84). Projection and 1 000-meter grid:Universal Transverse Mercator, Zone 13R This map is not a legal document. Boundaries may be generalized for this map scale. Private lands within government reservations may not be shown. Obtain permission before entering private lands.

 Imagery......NAIP, October 2016 - November 2016

 Roads......U.S.
 Census
 Bureau,
 2015

 Names......GNIS, 1979 - 2017

 Hydrography.....National
 Hydrography
 Dataset,
 2002 - 2018

 Contours.....National
 Elevation
 Dataset,
 2005

 Boundaries......Nultiple
 sources;
 see
 metadata
 file
 2016 - 2017

 Wetlands.......FWS
 National
 Wetlands
 Inventory
 Not
 Available