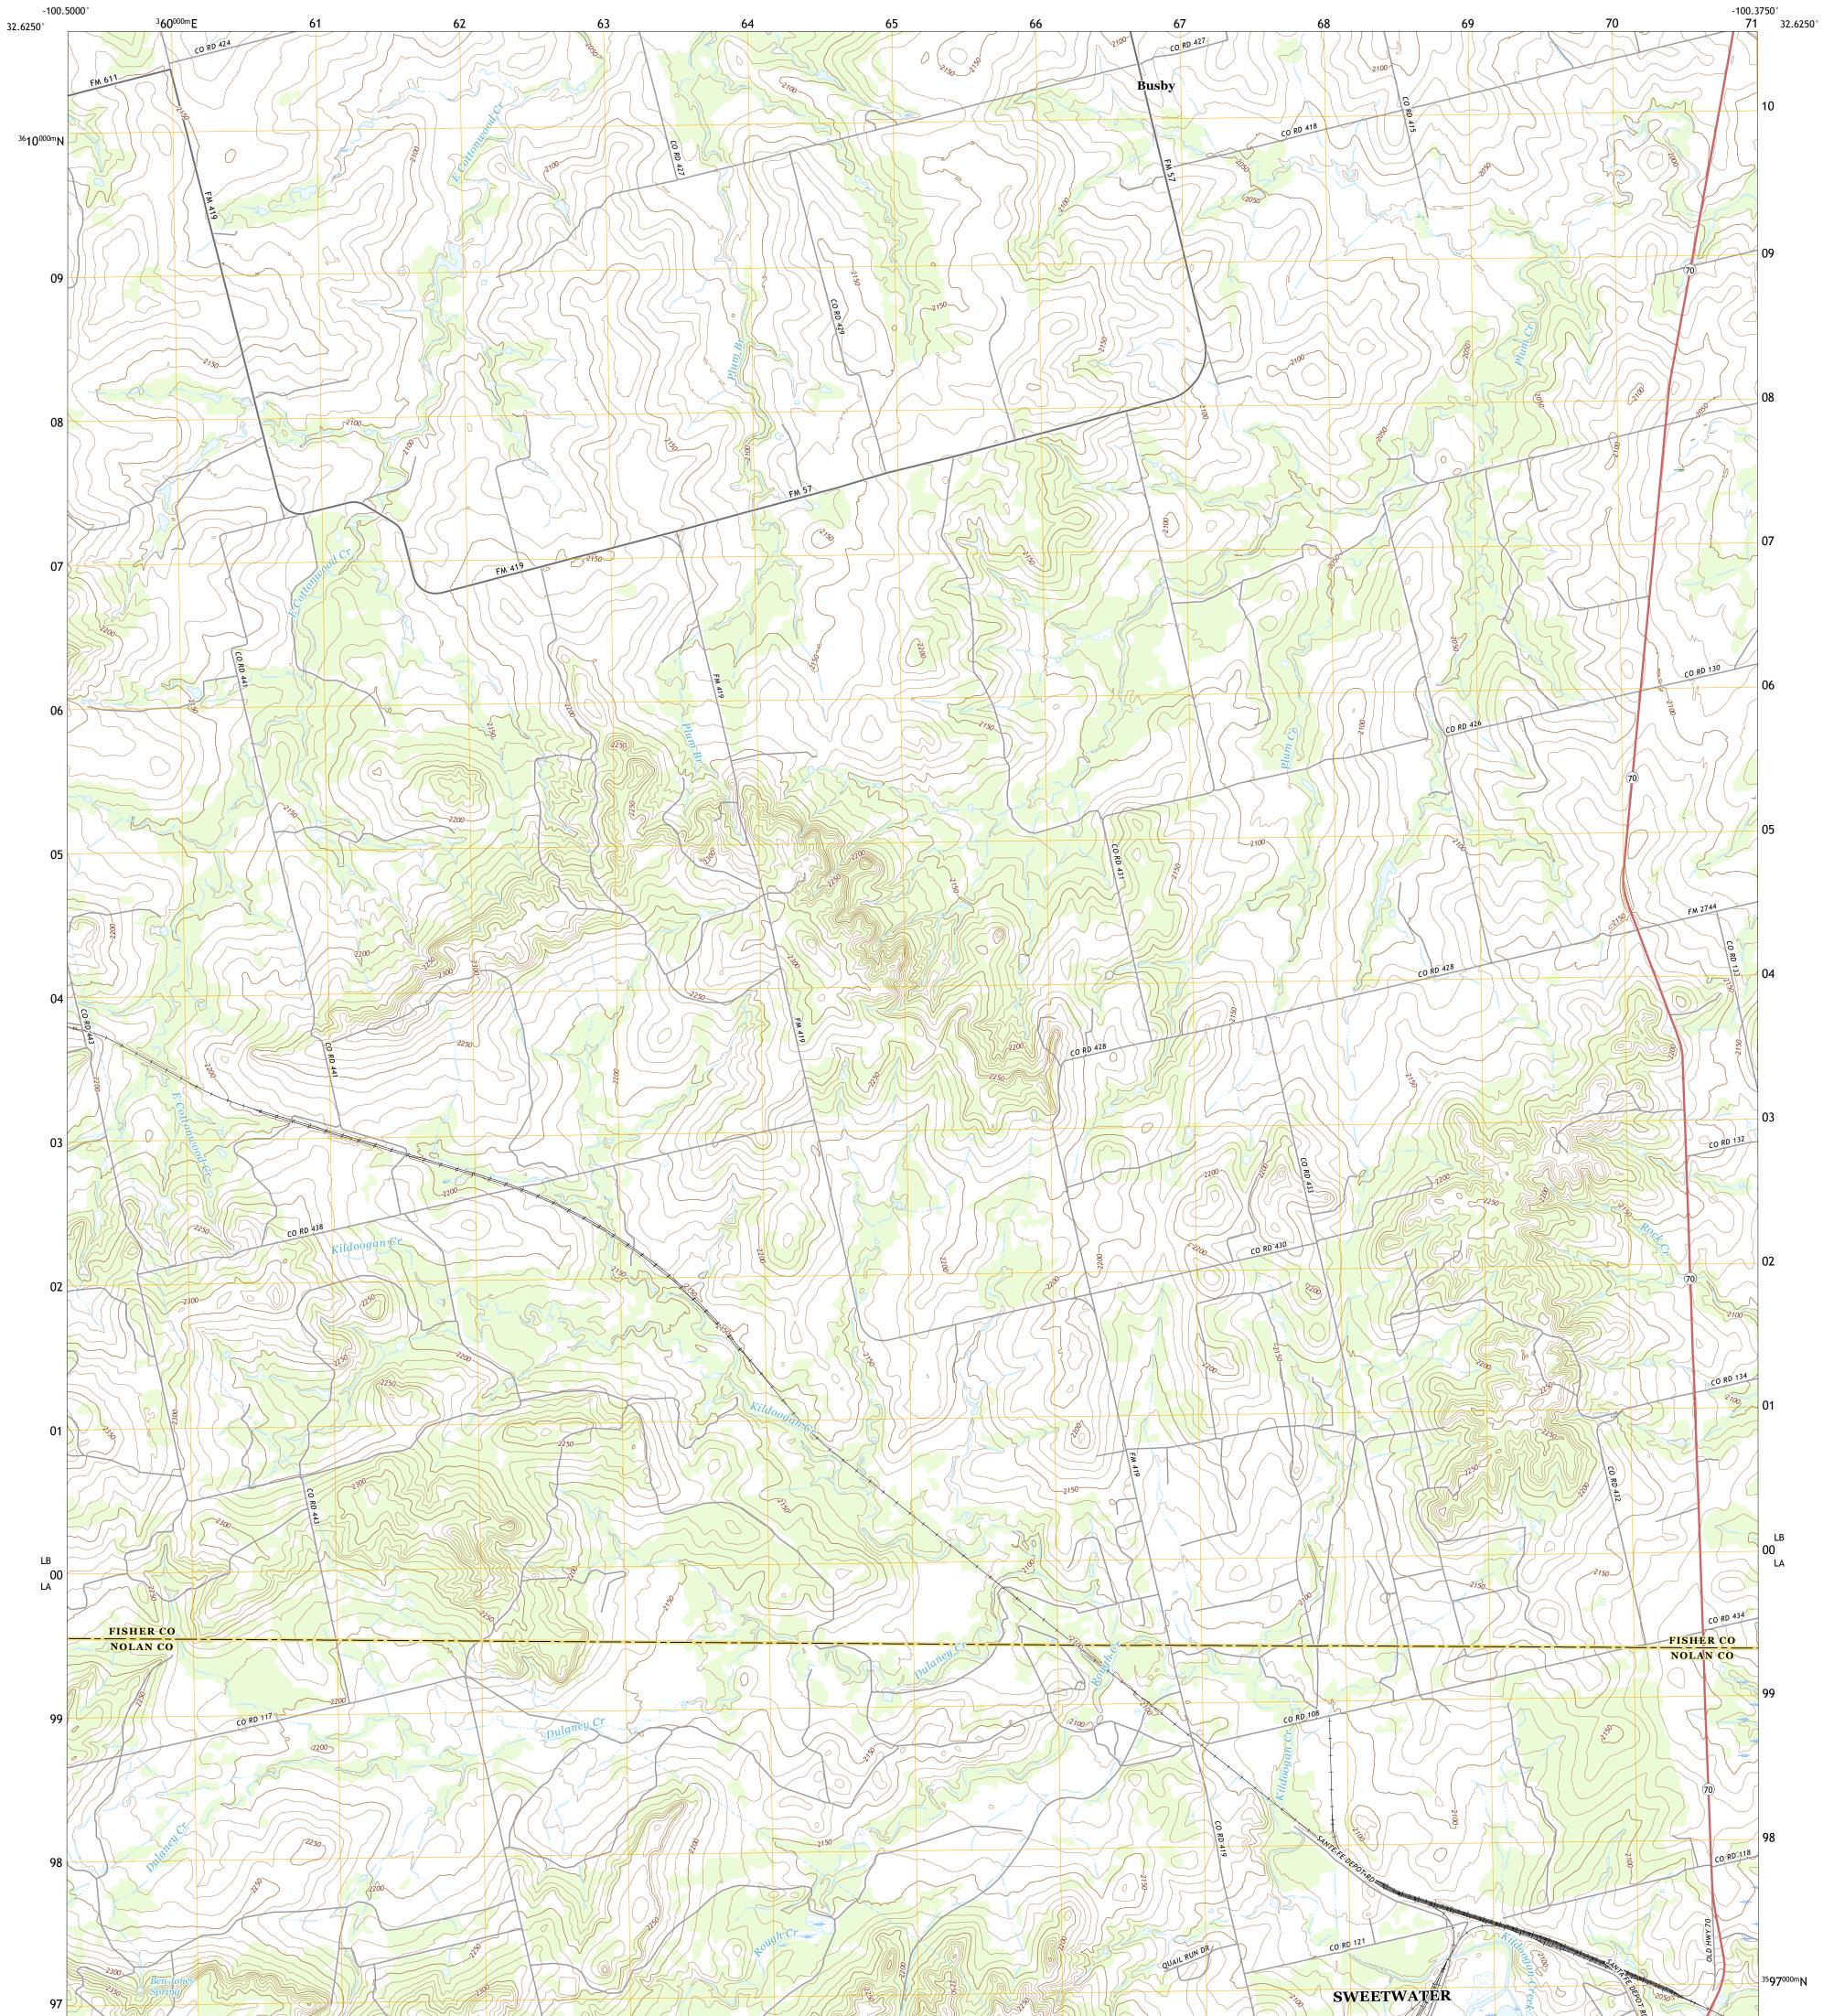

## U.S. DEPARTMENT OF THE INTERIOR U.S. GEOLOGICAL SURVEY

BUSBY QUADRANGLE TEXAS 7.5-MINUTE SERIES

Produced by the United States Geological Survey North American Datum of 1983 (NAD83) World Geodetic System of 1984 (WGS84). Projection and 1 000-meter grid:Universal Transverse Mercator, Zone 14S This map is not a legal document. Boundaries may be generalized for this map scale. Private lands within government reservations may not be shown. Obtain permission before entering private lands.

.....NAIP, September 2016 - November 2016 U.S. Census Bureau, 2015 - 2018 .....GNIS, 1979 - 2011 .....National Hydrography Dataset, 2002 - 2018 .....National Elevation Dataset, 2016 .....Multiple sources; see metadata file 2016 - 2017 Imagery.... Roads..... Names..... Hydrography..... Contours.... Boundaries.... Wetlands... ..FWS National Wetlands Inventory 1984 - 1985

Local Connector Local Road \_\_\_\_ 4WD US Route State Route

BUSBY, TX