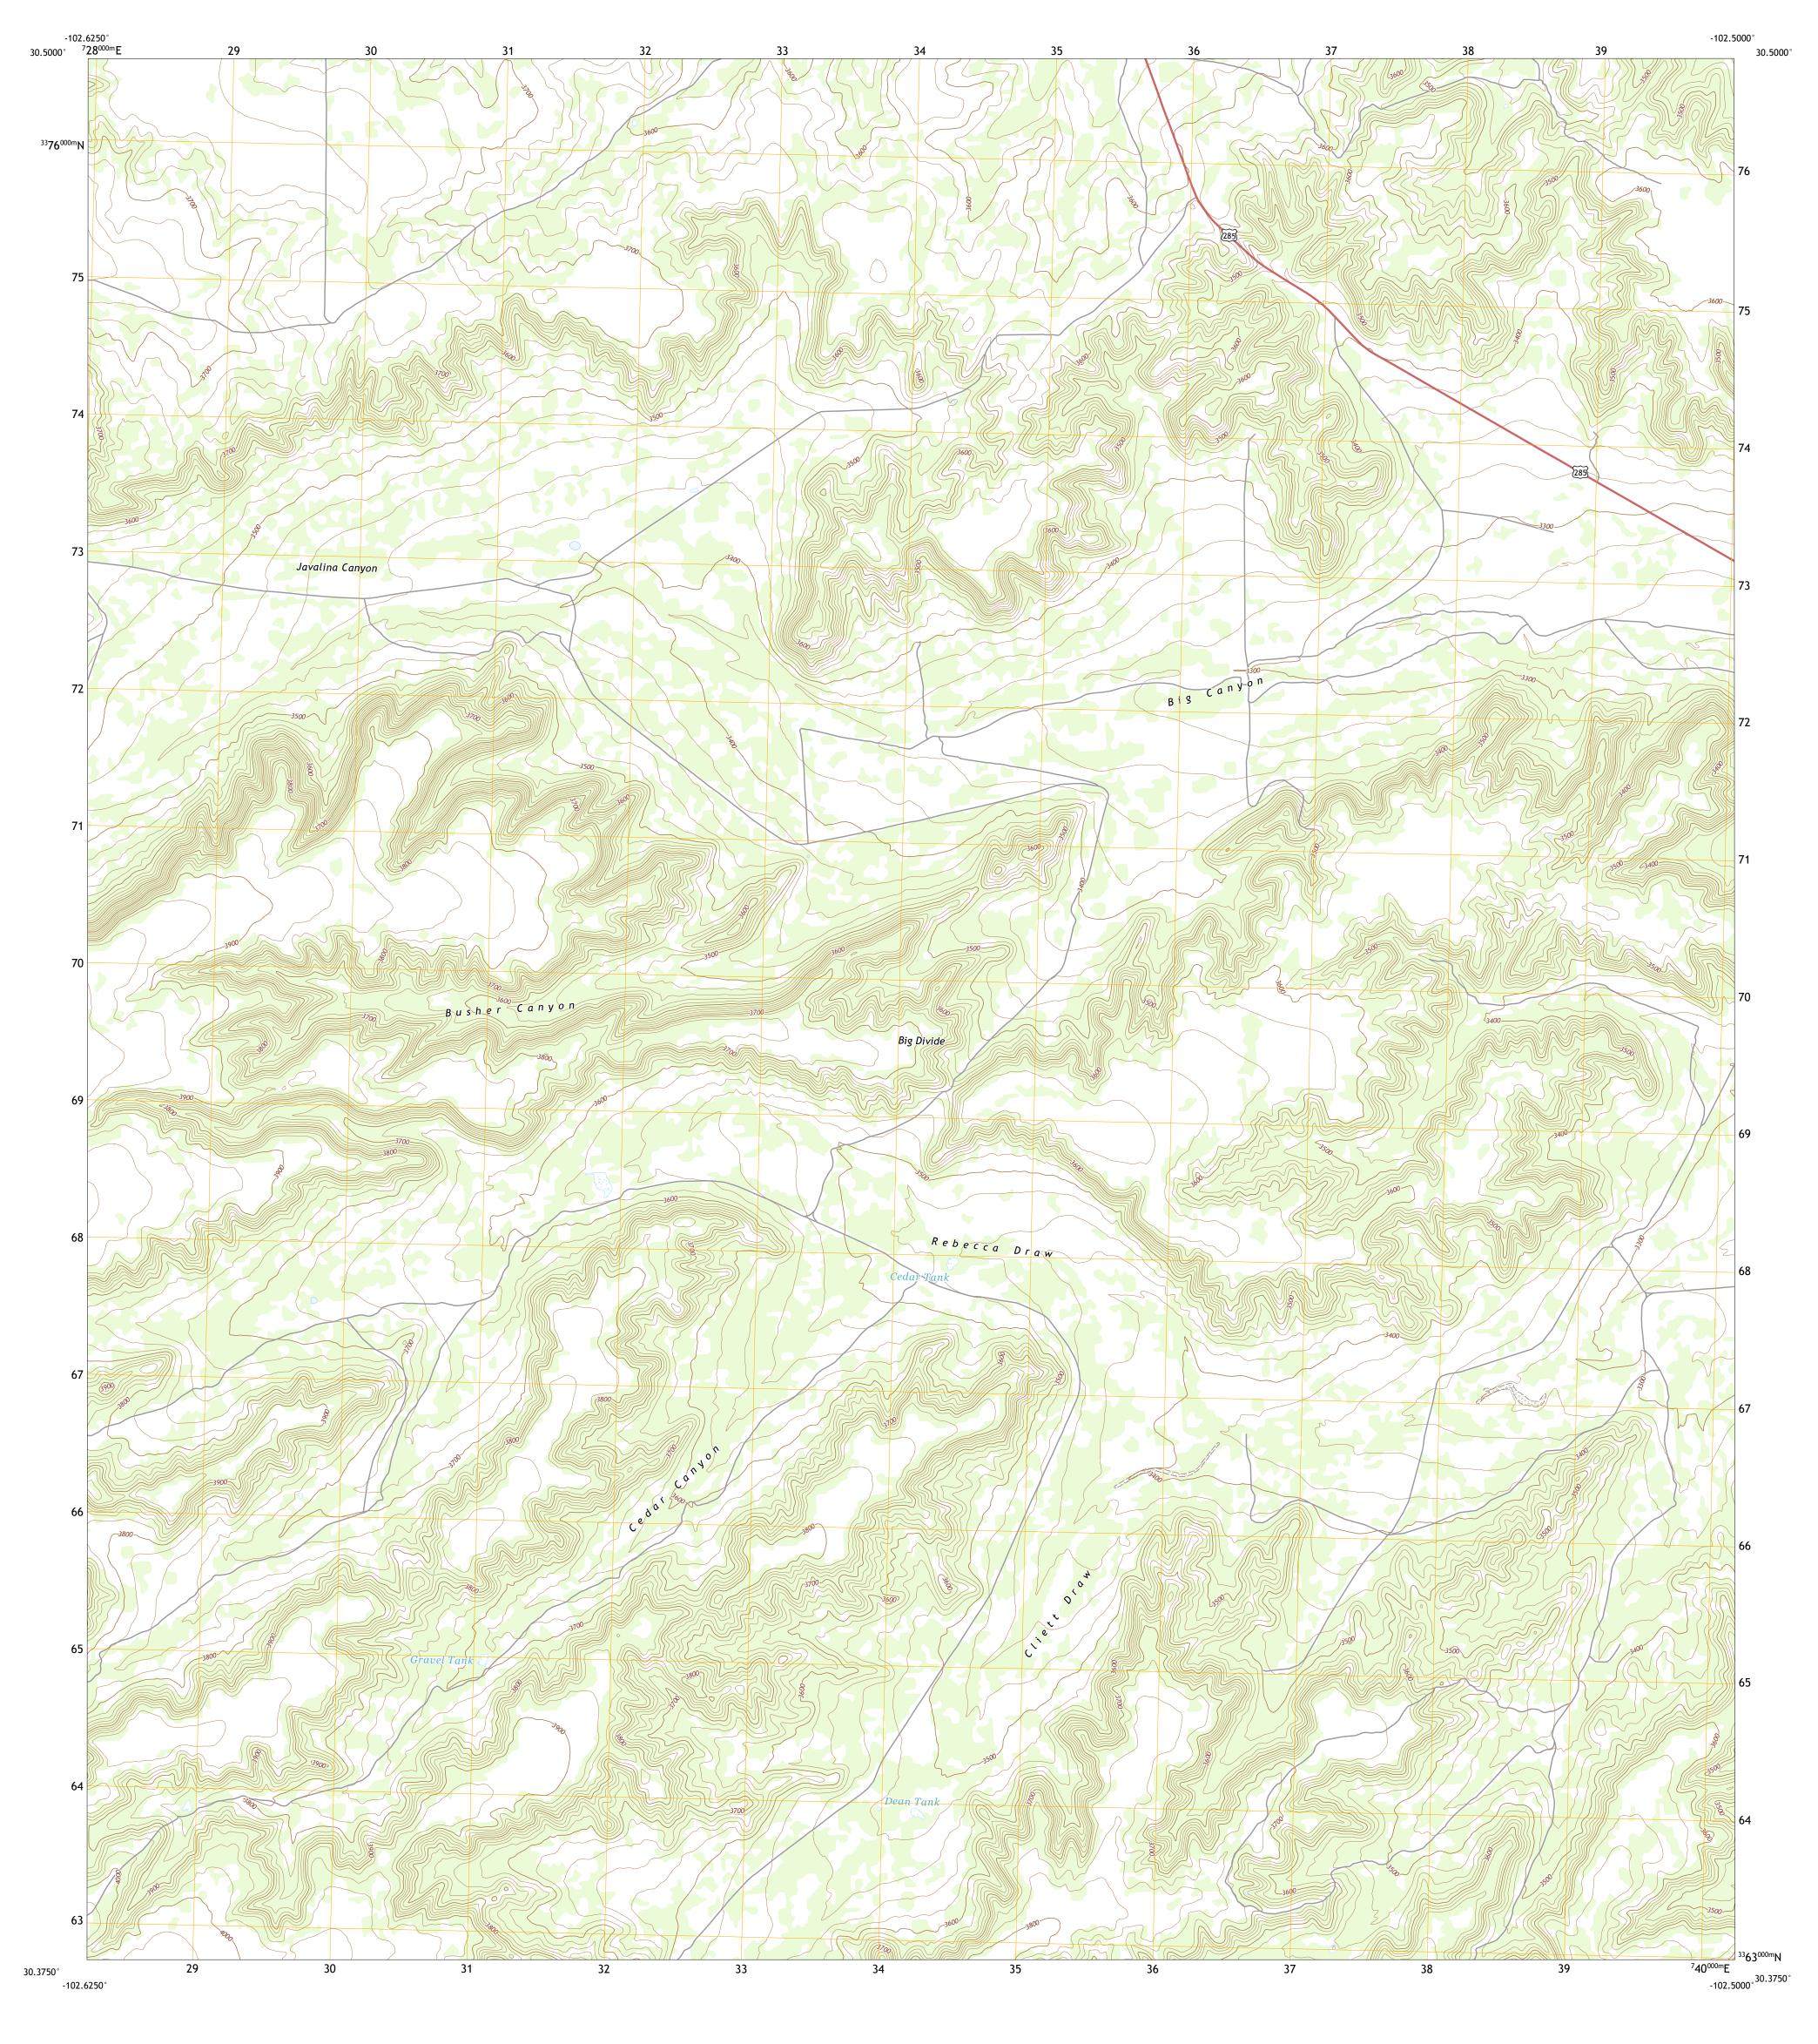

Grid Zone Designation

Produced by the United States Geological Survey
North American Datum of 1983 (NAD83)
World Geodetic System of 1984 (WGS84). Projection and
1 000-meter grid:Universal Transverse Mercator, Zone 13R