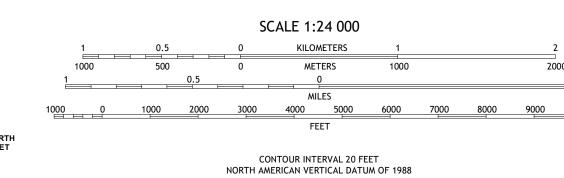

Grid Zone Designation

Produced by the United States Geological Survey
North American Datum of 1983 (NAD83)
World Geodetic System of 1984 (WGS84). Projection and
1 000-meter grid:Universal Transverse Mercator, Zone 13R

This map is not a legal document. Boundaries may be generalized for this map scale. Private lands within government reservations may not be shown. Obtain permission before

entering private lands.

Hydrography..... Contours.... Boundaries.....

Imagery.... Roads..... Names.....



This map was produced to conform with the National Geospatial Program US Topo Product Standard.