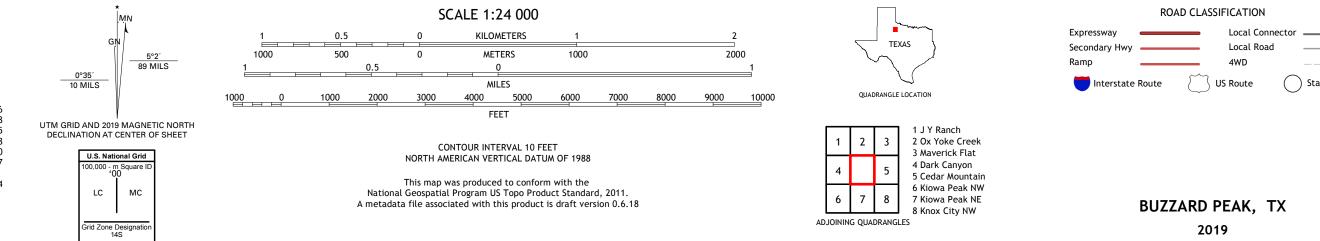

BUZZARD PEAK QUADRANGLE TEXAS - KING COUNTY 7.5-MINUTE SERIES

**Produced by the United States Geological Survey** North American Datum of 1983 (NAD83) World Geodetic System of 1984 (WGS84). Projection and 1 000-meter grid:Universal Transverse Mercator, Zone 14S This map is not a legal document. Boundaries may be generalized for this map scale. Private lands within government reservations may not be shown. Obtain permission before entering private lands.

## NSN. 7643016395324 NGA REF NO. US GS X 24 K 65 2 6

State Route