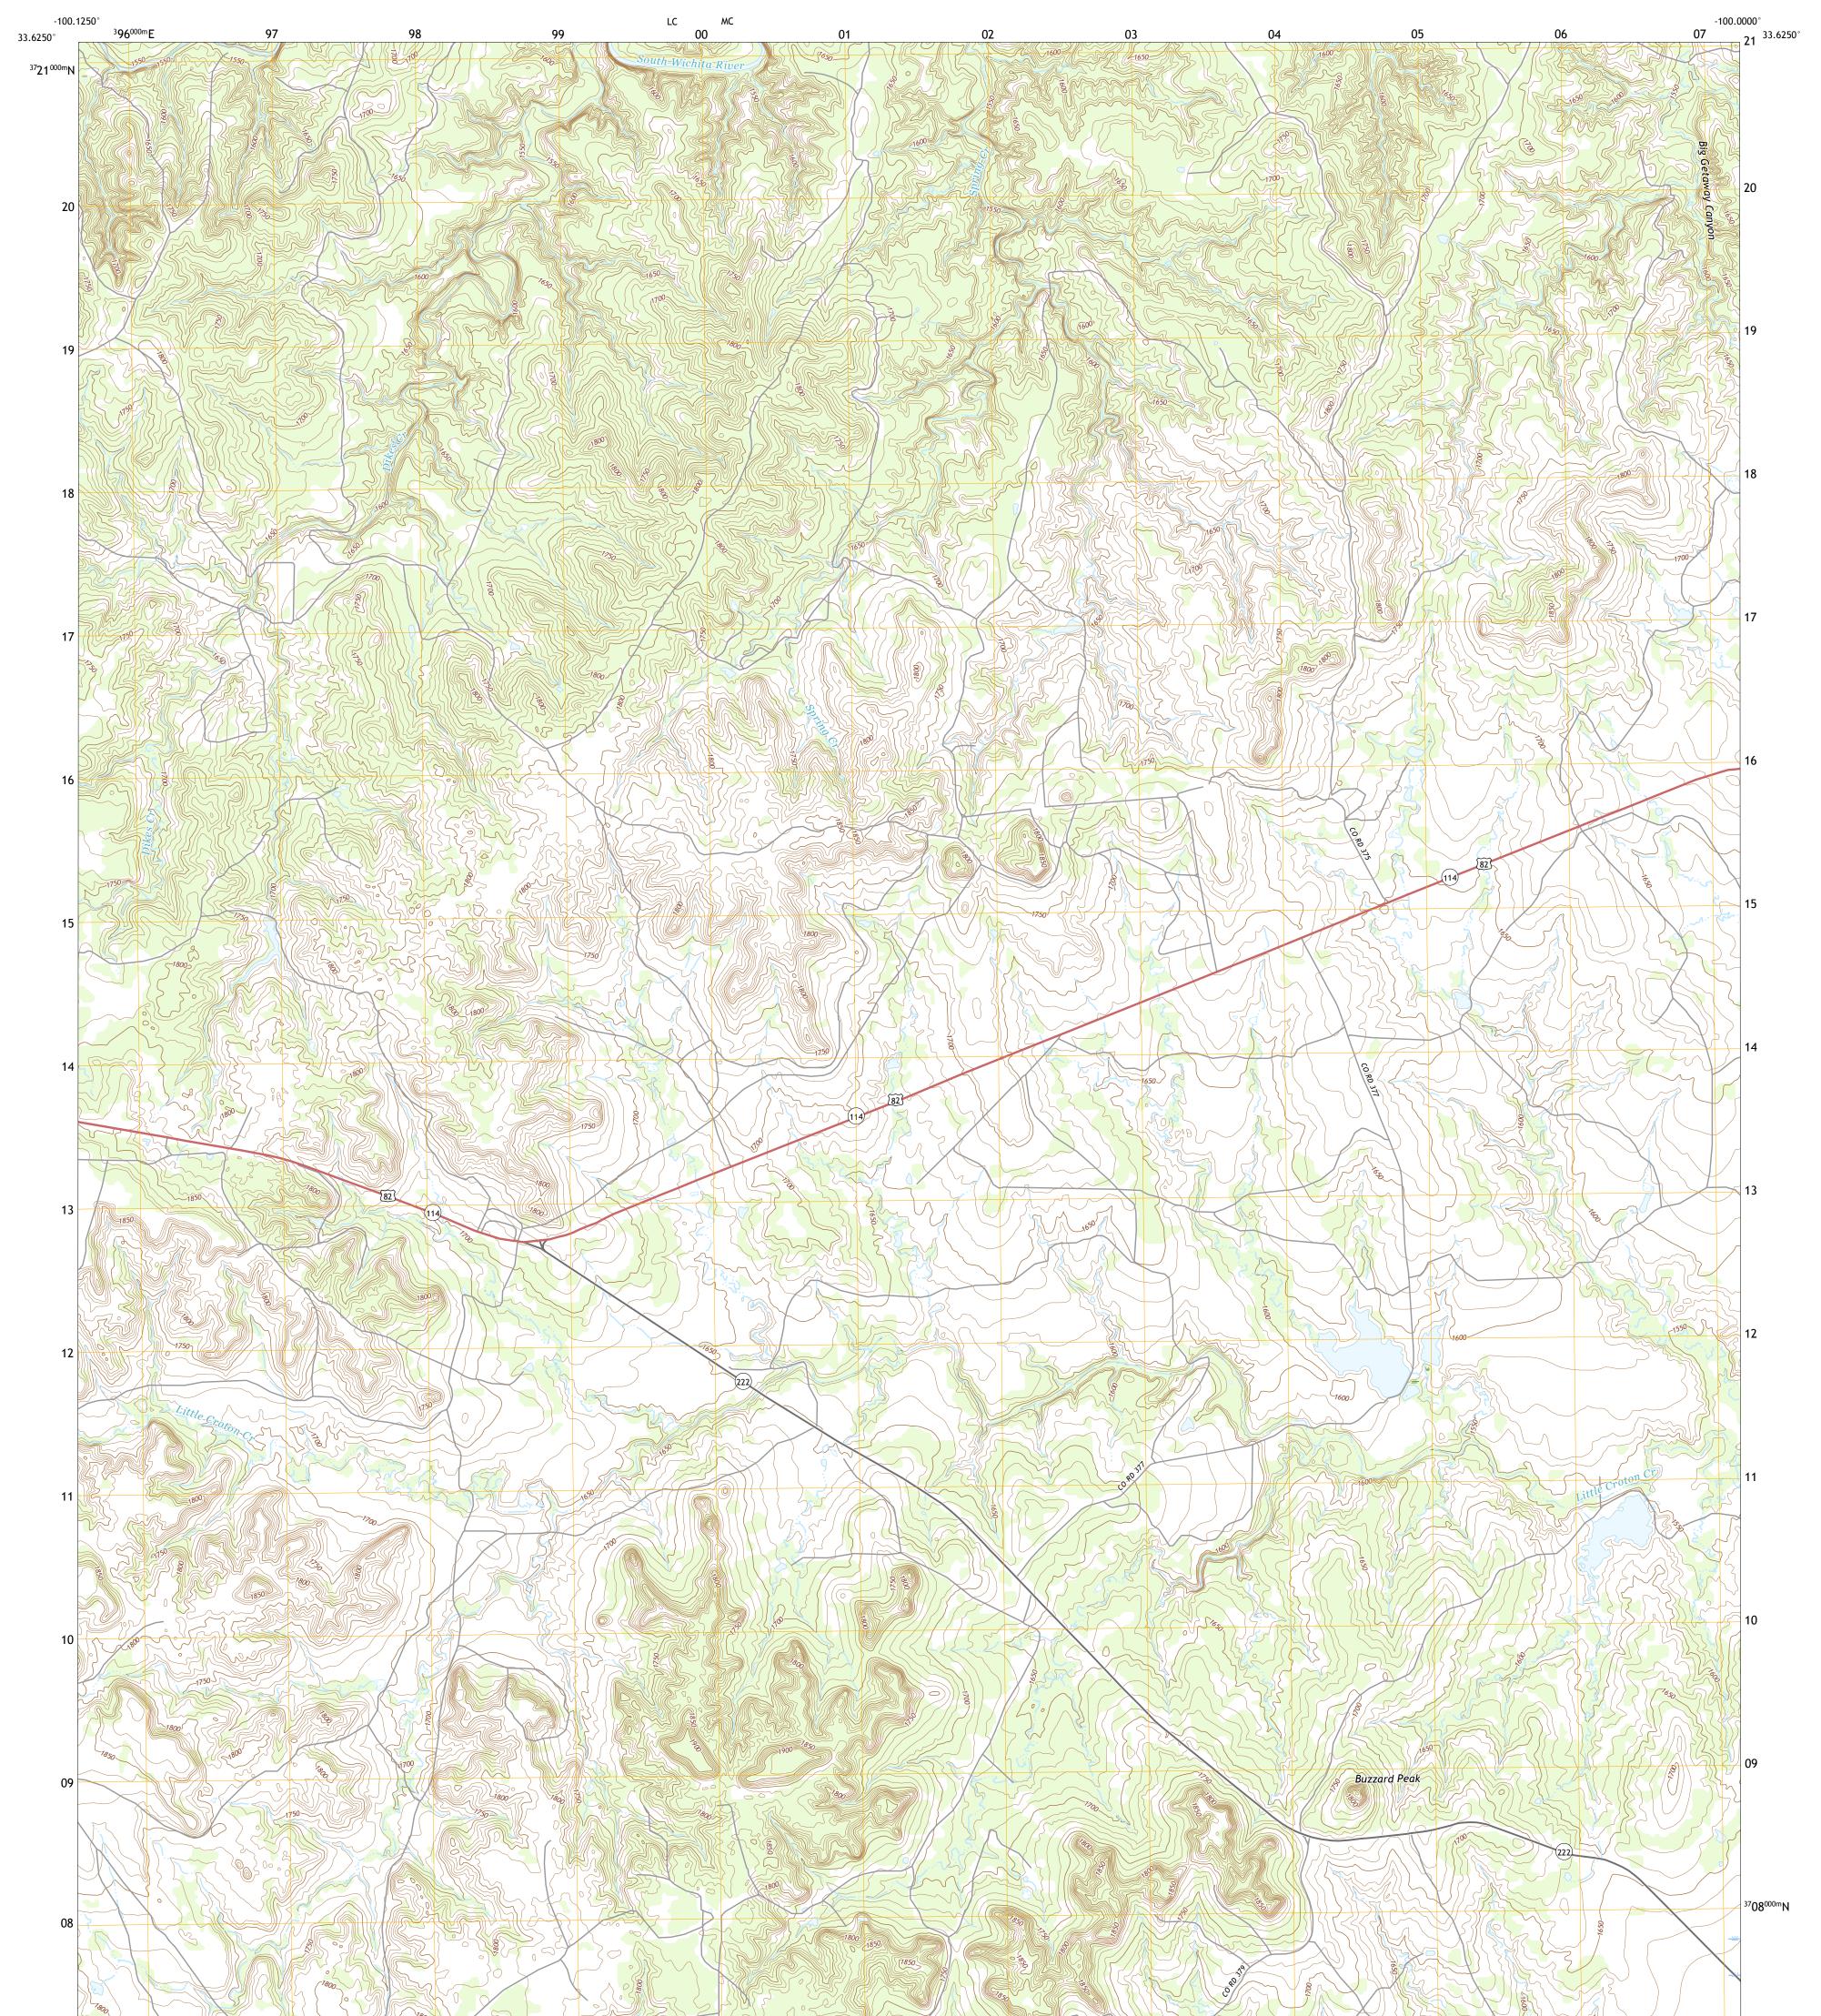

BUZZARD PEAK QUADRANGLE TEXAS - KING COUNTY 7.5-MINUTE SERIES

**Produced by the United States Geological Survey** North American Datum of 1983 (NAD83) World Geodetic System of 1984 (WGS84). Projection and 1 000-meter grid:Universal Transverse Mercator, Zone 14S This map is not a legal document. Boundaries may be generalized for this map scale. Private lands within government reservations may not be shown. Obtain permission before entering private lands.