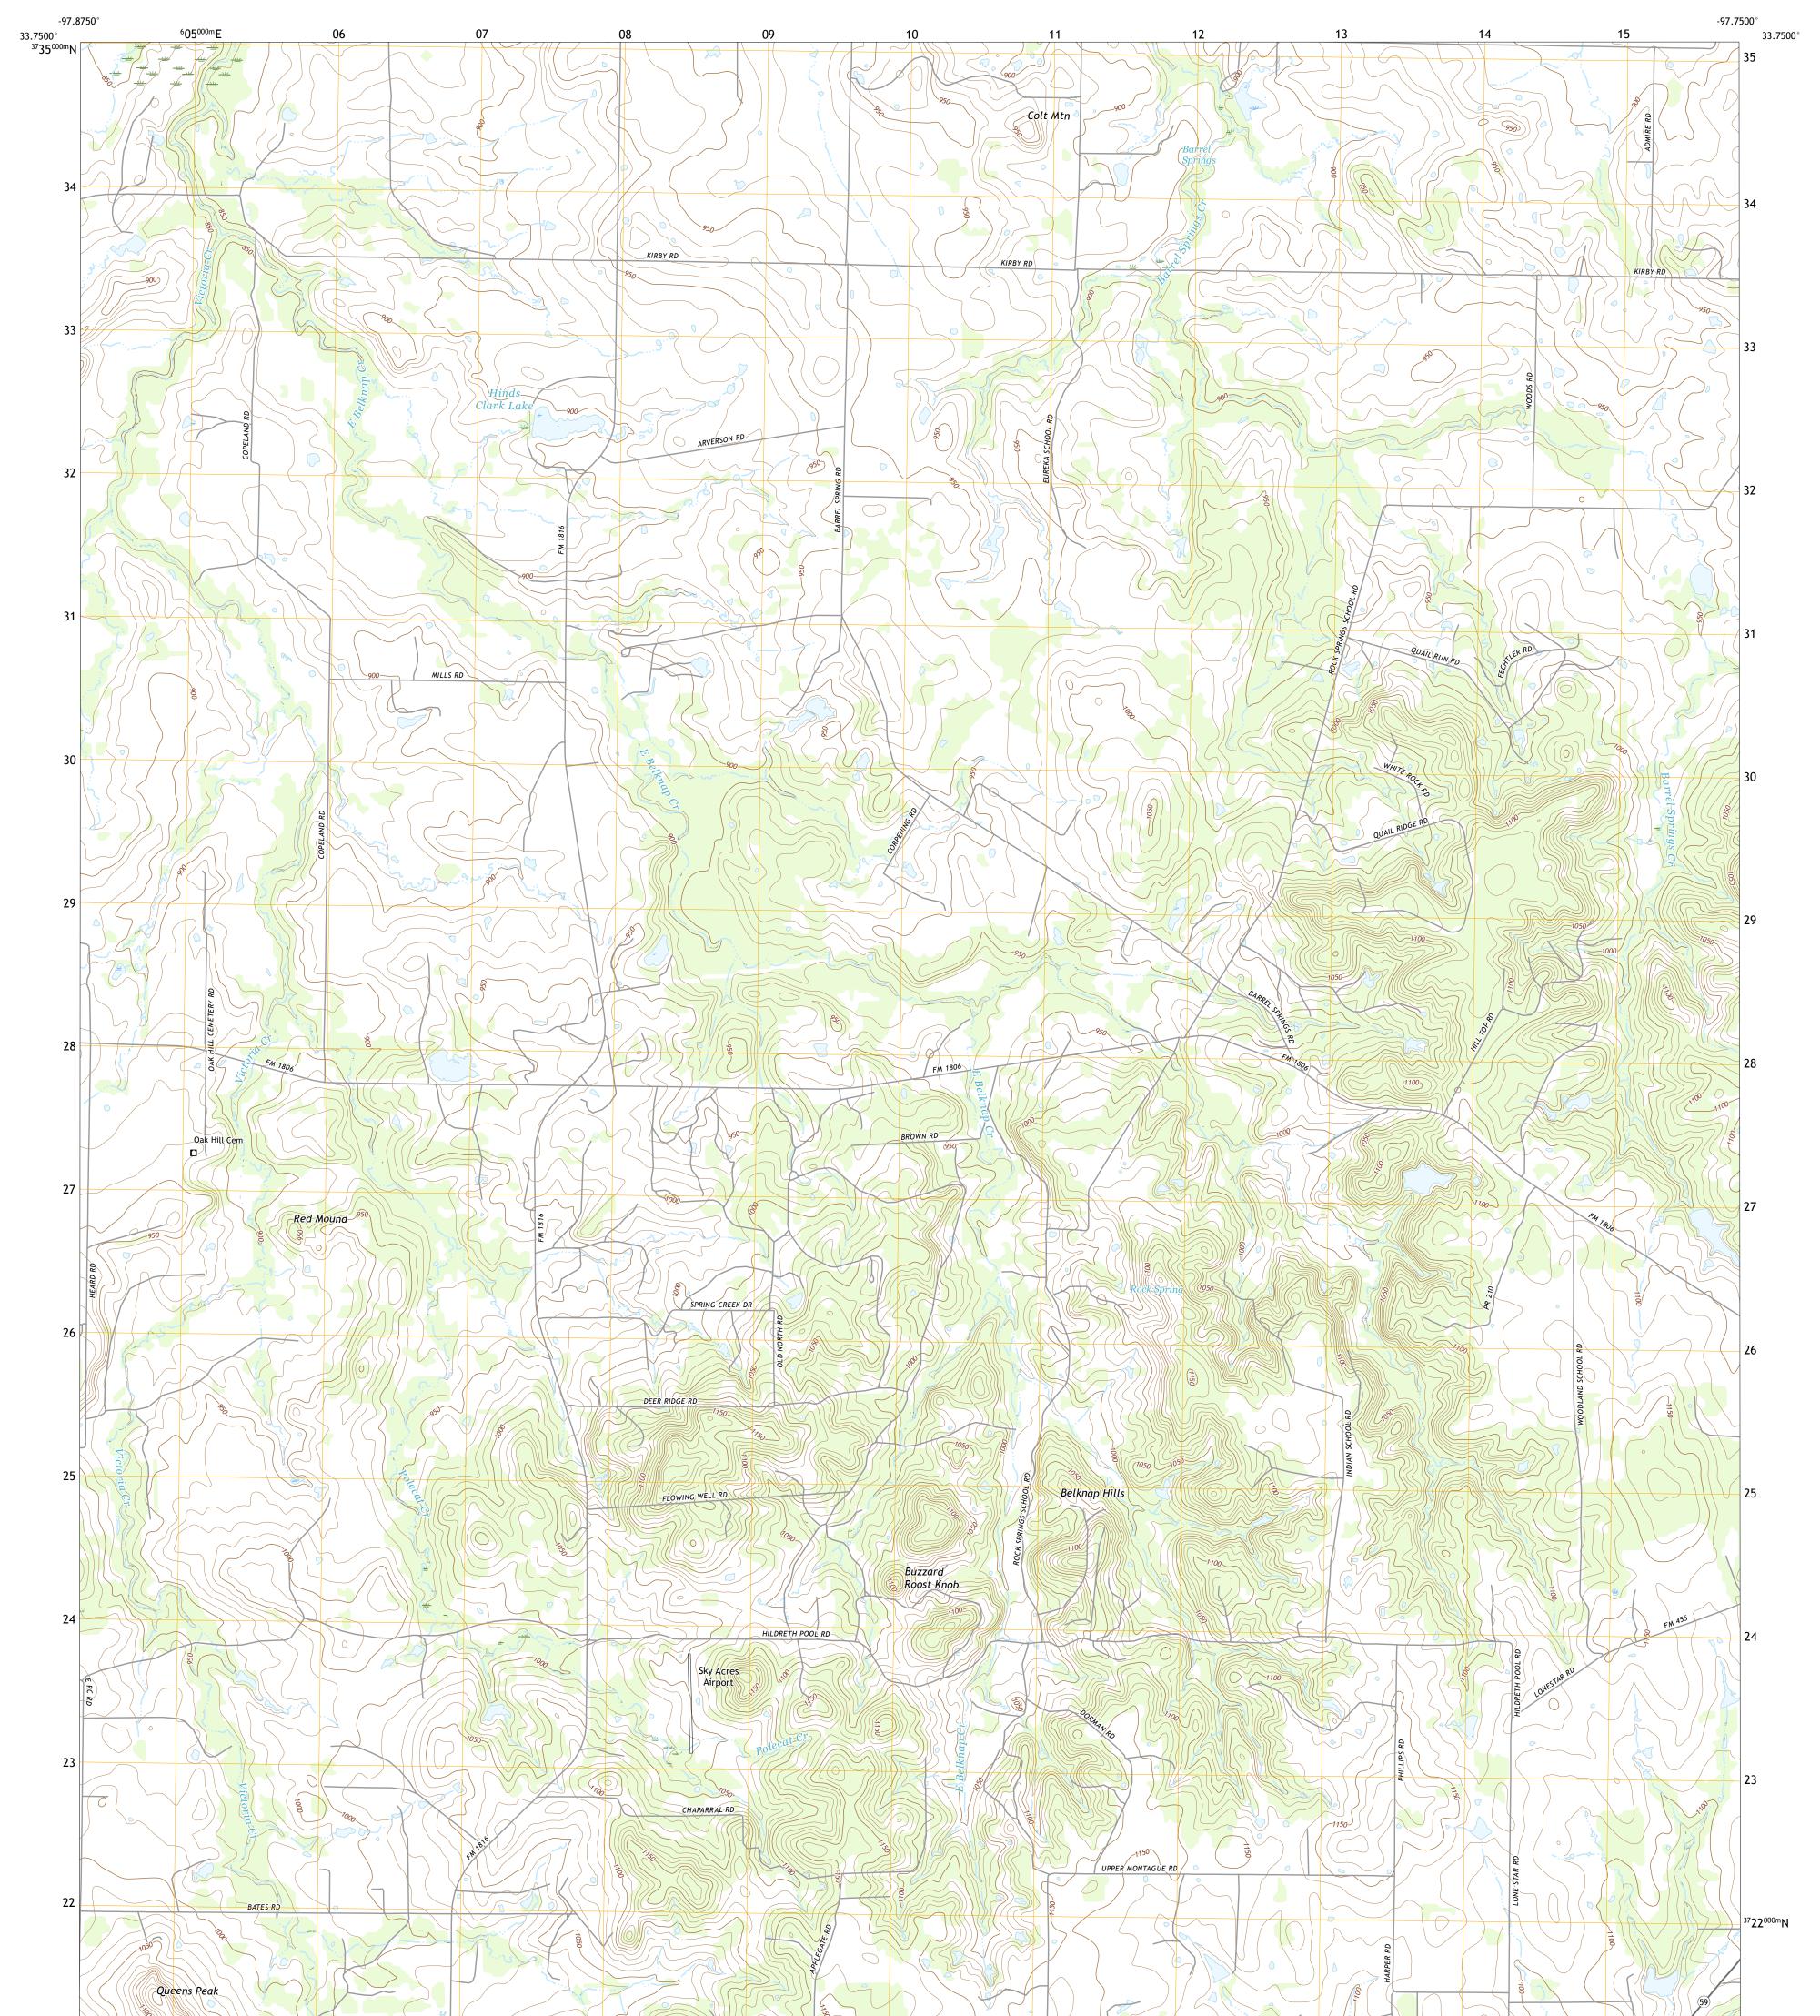

## U.S. DEPARTMENT OF THE INTERIOR U.S. GEOLOGICAL SURVEY

## BUZZARD ROOST KNOB QUADRANGLE TEXAS - MONTAGUE COUNTY 7.5-MINUTE SERIES

Produced by the United States Geological Survey North American Datum of 1983 (NAD83) World Geodetic System of 1984 (WGS84). Projection and 1 000-meter grid:Universal Transverse Mercator, Zone 14S This map is not a legal document. Boundaries may be generalized for this map scale. Private lands within government reservations may not be shown. Obtain permission before entering private lands.

.....NAIP, September 2016 - November 2016 U.S. Census Bureau, 2015 - 2018 .....GNIS, 1979 - 2011 .....National Hydrography Dataset, 2000 - 2018 .....National Elevation Dataset, 2004 .....Multiple sources; see metadata file 2016 - 2017 Imagery.... Roads..... Names..... Hydrography..... Contours.... Boundaries... 1981 Wetlands... ..FWS National Wetlands Inventory