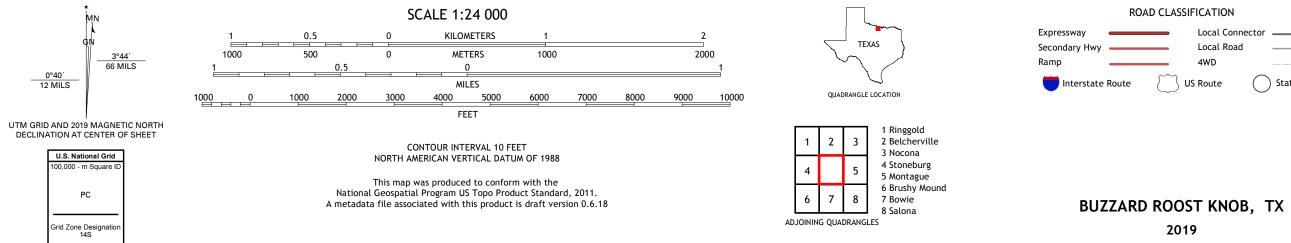

## BUZZARD ROOST KNOB QUADRANGLE TEXAS - MONTAGUE COUNTY 7.5-MINUTE SERIES

Produced by the United States Geological Survey North American Datum of 1983 (NAD83) World Geodetic System of 1984 (WGS84). Projection and 1 000-meter grid:Universal Transverse Mercator, Zone 14S This map is not a legal document. Boundaries may be generalized for this map scale. Private lands within government reservations may not be shown. Obtain permission before entering private lands.

Local Connector Local Road \_ 4WD US Route State Route