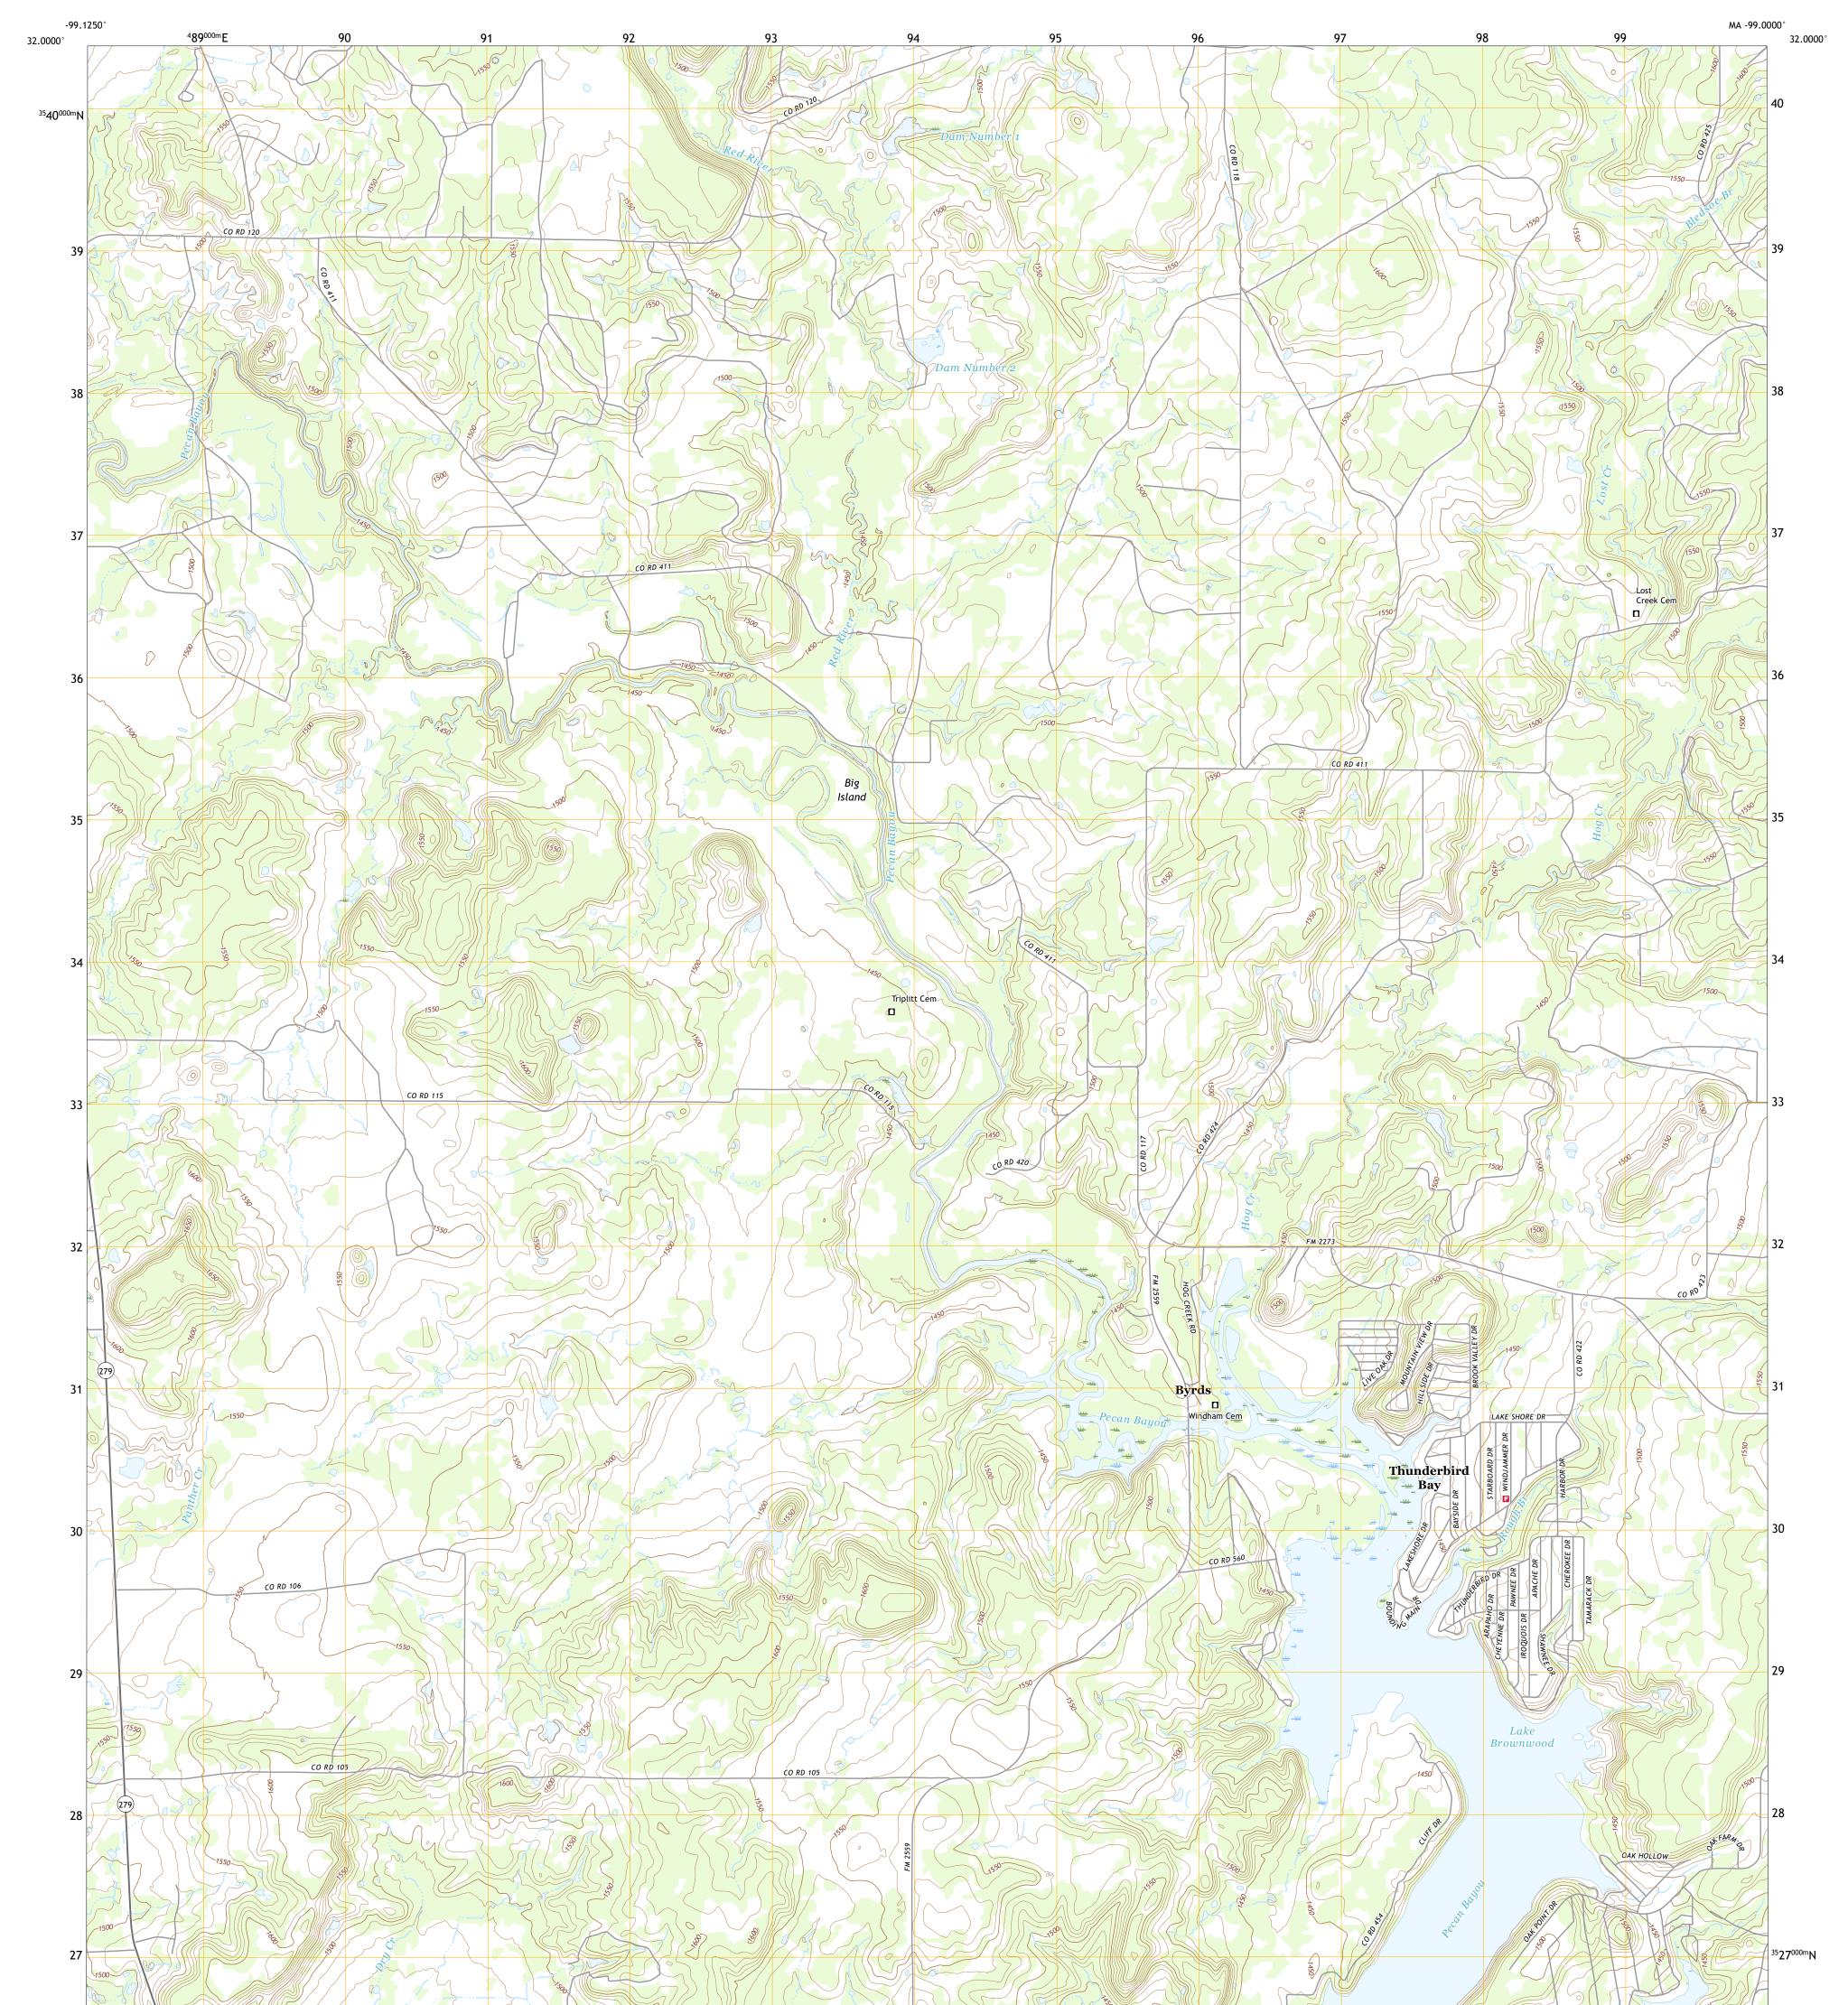

## U.S. DEPARTMENT OF THE INTERIOR U.S. GEOLOGICAL SURVEY

BYRDS QUADRANGLE TEXAS - BROWN COUNTY 7.5-MINUTE SERIES

**Produced by the United States Geological Survey** North American Datum of 1983 (NAD83) World Geodetic System of 1984 (WGS84). Projection and 1 000-meter grid:Universal Transverse Mercator, Zone 14R This map is not a legal document. Boundaries may be generalized for this map scale. Private lands within government reservations may not be shown. Obtain permission before entering private lands.

 Imagery......NAIP, August 2016 - November 2016

 Roads.......U.S. Census Bureau, 2015 - 2018

 Names......GNIS, 1979 - 2022

 Hydrography.....National Hydrography Dataset, 2002 - 2018

 Contours.....National Elevation Dataset, 2019

 Boundaries.....Nultiple sources; see metadata file 2019 - 2021

 Wetlands......FWS National Wetlands Inventory Not Available

State Route