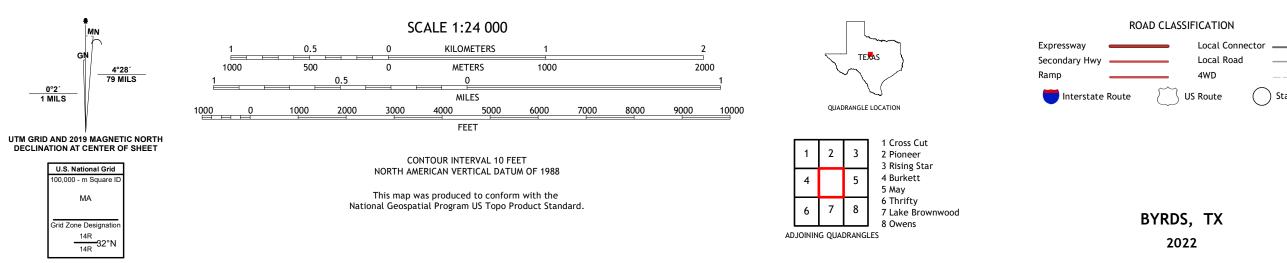

## U.S. DEPARTMENT OF THE INTERIOR U.S. GEOLOGICAL SURVEY

BYRDS QUADRANGLE TEXAS - BROWN COUNTY 7.5-MINUTE SERIES

**Produced by the United States Geological Survey** North American Datum of 1983 (NAD83) World Geodetic System of 1984 (WGS84). Projection and 1 000-meter grid:Universal Transverse Mercator, Zone 14R This map is not a legal document. Boundaries may be generalized for this map scale. Private lands within government reservations may not be shown. Obtain permission before entering private lands.