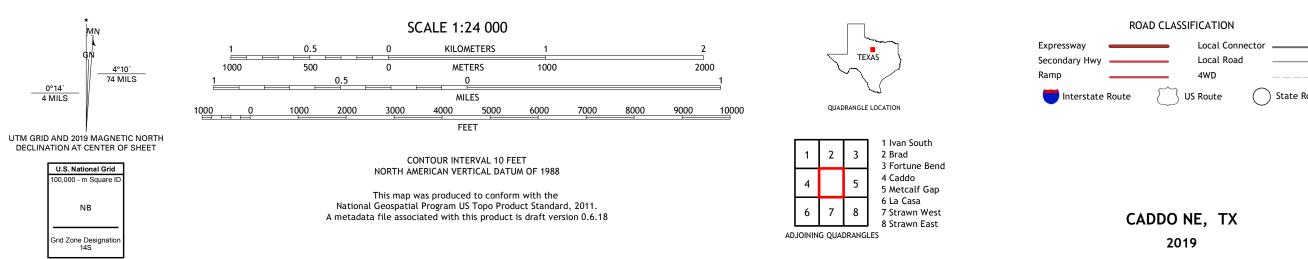

E QUADRANGLE TEXAS 7.5-MINUTE SERIES





Produced by the United States Geological Survey North American Datum of 1983 (NAD83) World Geodetic System of 1984 (WGS84). Projection and 1 000-meter grid:Universal Transverse Mercator, Zone 14S This map is not a legal document. Boundaries may be generalized for this map scale. Private lands within government reservations may not be shown. Obtain permission before entering private lands.

.....NAIP, September 2016 - November 2016 U.S. Census Bureau, 2015 - 2018 .....GNIS, 2000 - 2015 .....National Hydrography Dataset, 2003 - 2018 .....National Elevation Dataset, 2005 .....Aultiple sources; see metadata file 2016 - 2017 Imagery.... Roads..... Names..... Hydrography..... Contours.... Boundaries... 1983 Wetlands... ..FWS National Wetlands Inventory





\_\_\_\_

State Route