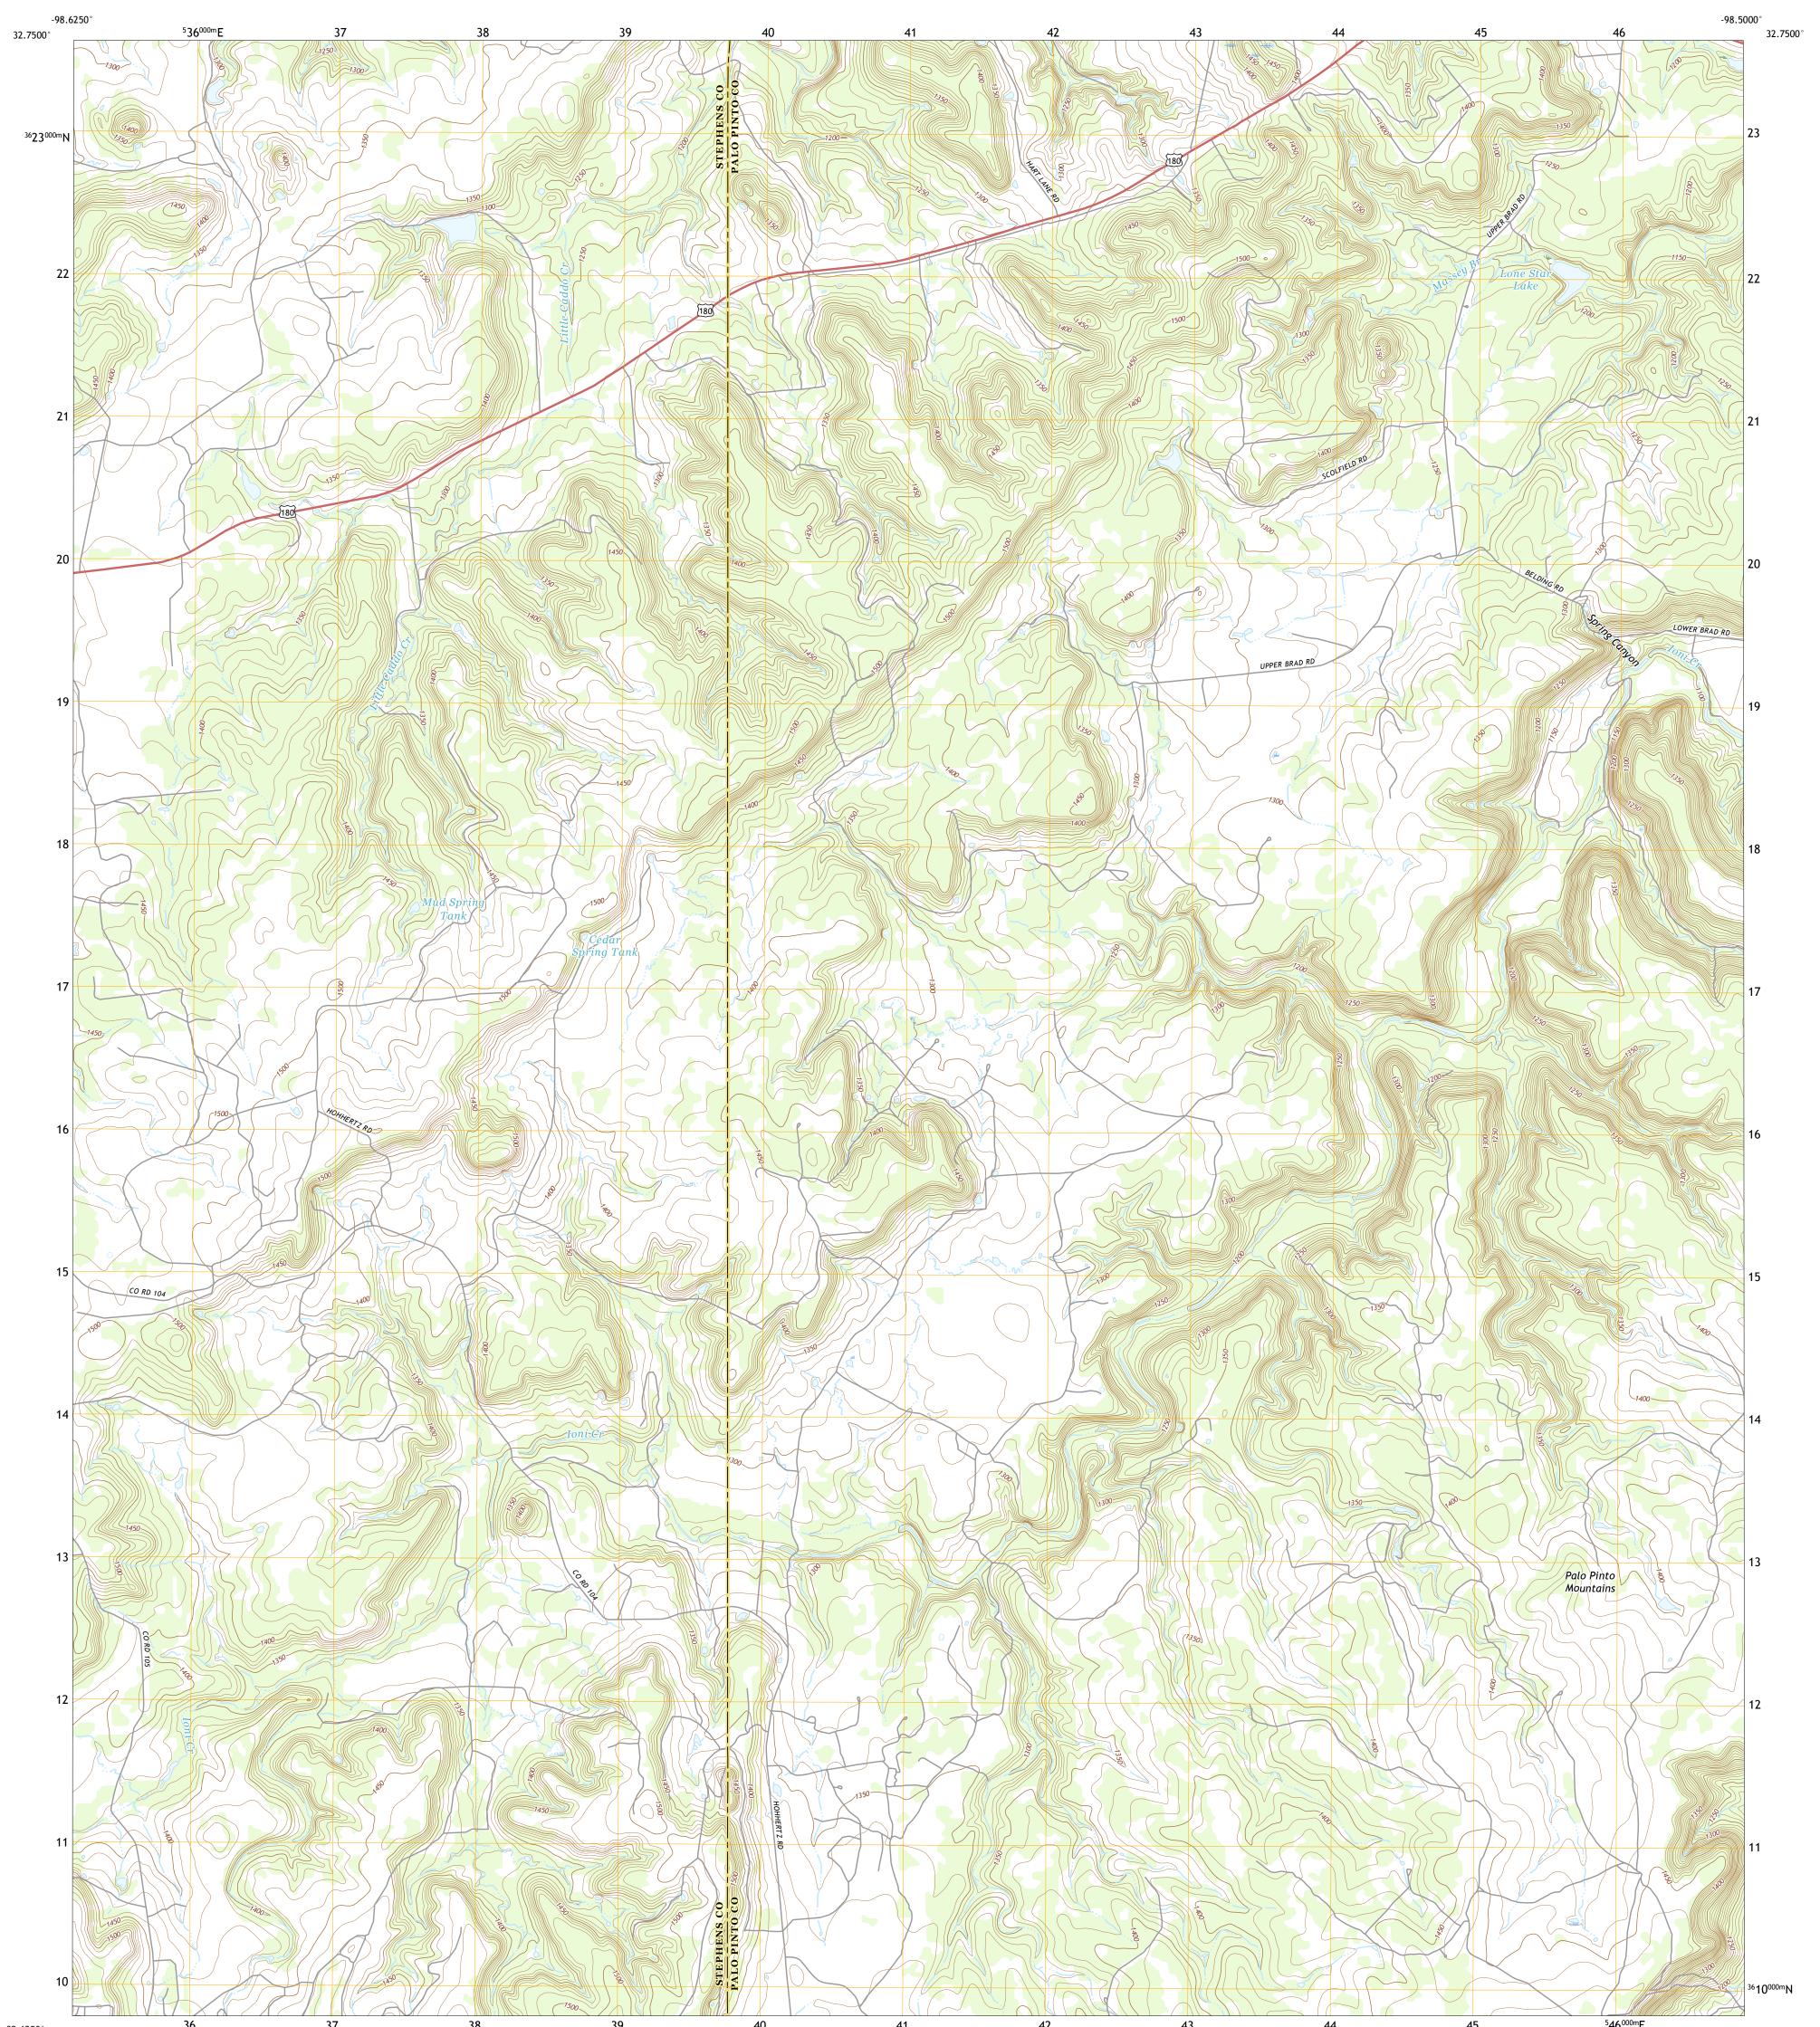

## U.S. DEPARTMENT OF THE INTERIOR U.S. GEOLOGICAL SURVEY

CADDO NE QUADRANGLE TEXAS 7.5-MINUTE SERIES

Produced by the United States Geological Survey North American Datum of 1983 (NAD83) World Geodetic System of 1984 (WGS84). Projection and 1 000-meter grid:Universal Transverse Mercator, Zone 14S This map is not a legal document. Boundaries may be generalized for this map scale. Private lands within government reservations may not be shown. Obtain permission before entering private lands.