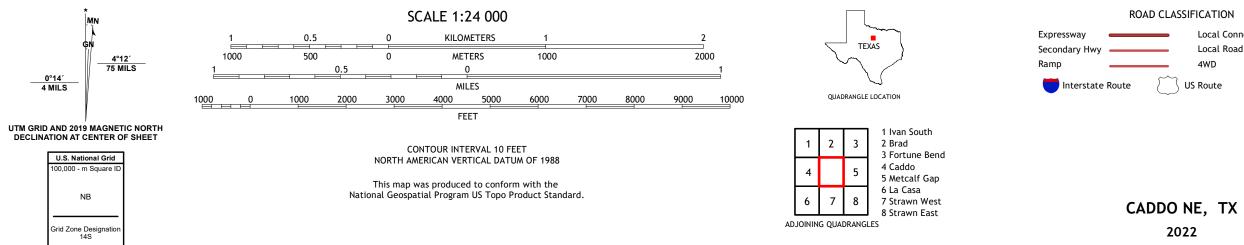

## U.S. DEPARTMENT OF THE INTERIOR U.S. GEOLOGICAL SURVEY

CADDO NE QUADRANGLE TEXAS 7.5-MINUTE SERIES

**Produced by the United States Geological Survey** North American Datum of 1983 (NAD83) World Geodetic System of 1984 (WGS84). Projection and 1 000-meter grid:Universal Transverse Mercator, Zone 14S This map is not a legal document. Boundaries may be generalized for this map scale. Private lands within government reservations may not be shown. Obtain permission before entering private lands.