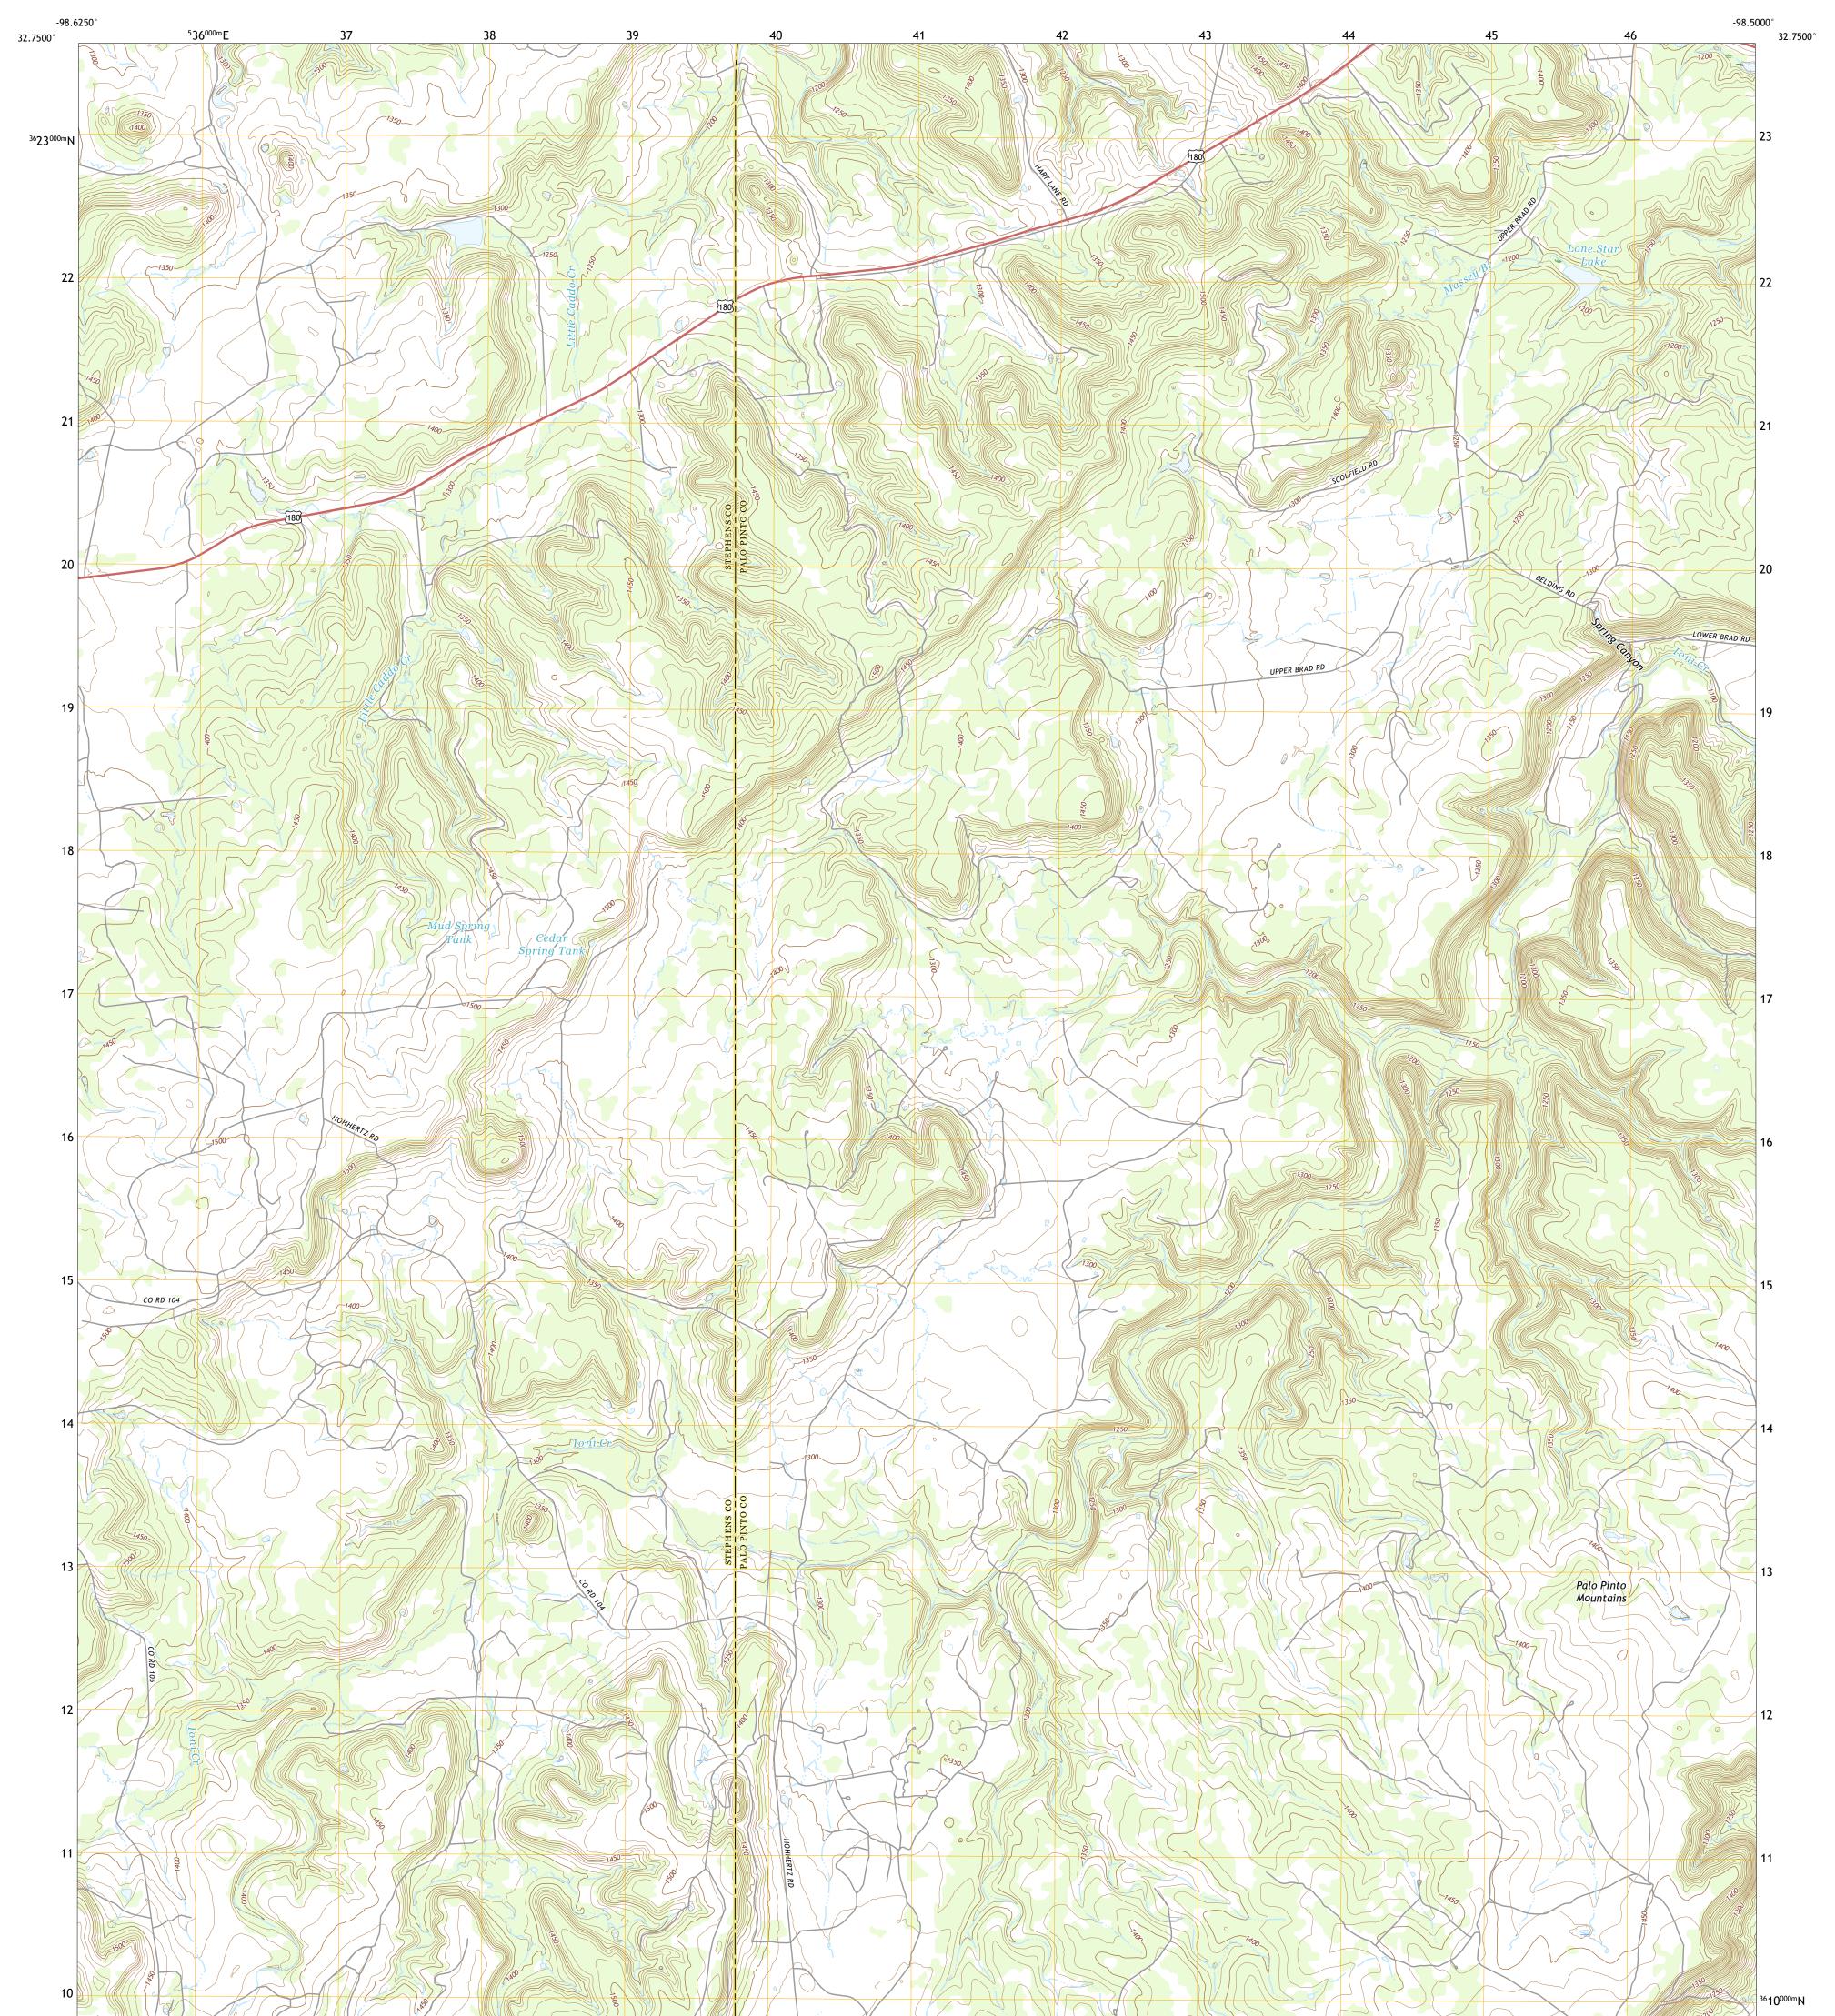

## U.S. DEPARTMENT OF THE INTERIOR U.S. GEOLOGICAL SURVEY

CADDO NE QUADRANGLE TEXAS 7.5-MINUTE SERIES

**Produced by the United States Geological Survey** North American Datum of 1983 (NAD83) World Geodetic System of 1984 (WGS84). Projection and 1 000-meter grid:Universal Transverse Mercator, Zone 14S This map is not a legal document. Boundaries may be generalized for this map scale. Private lands within government reservations may not be shown. Obtain permission before entering private lands.