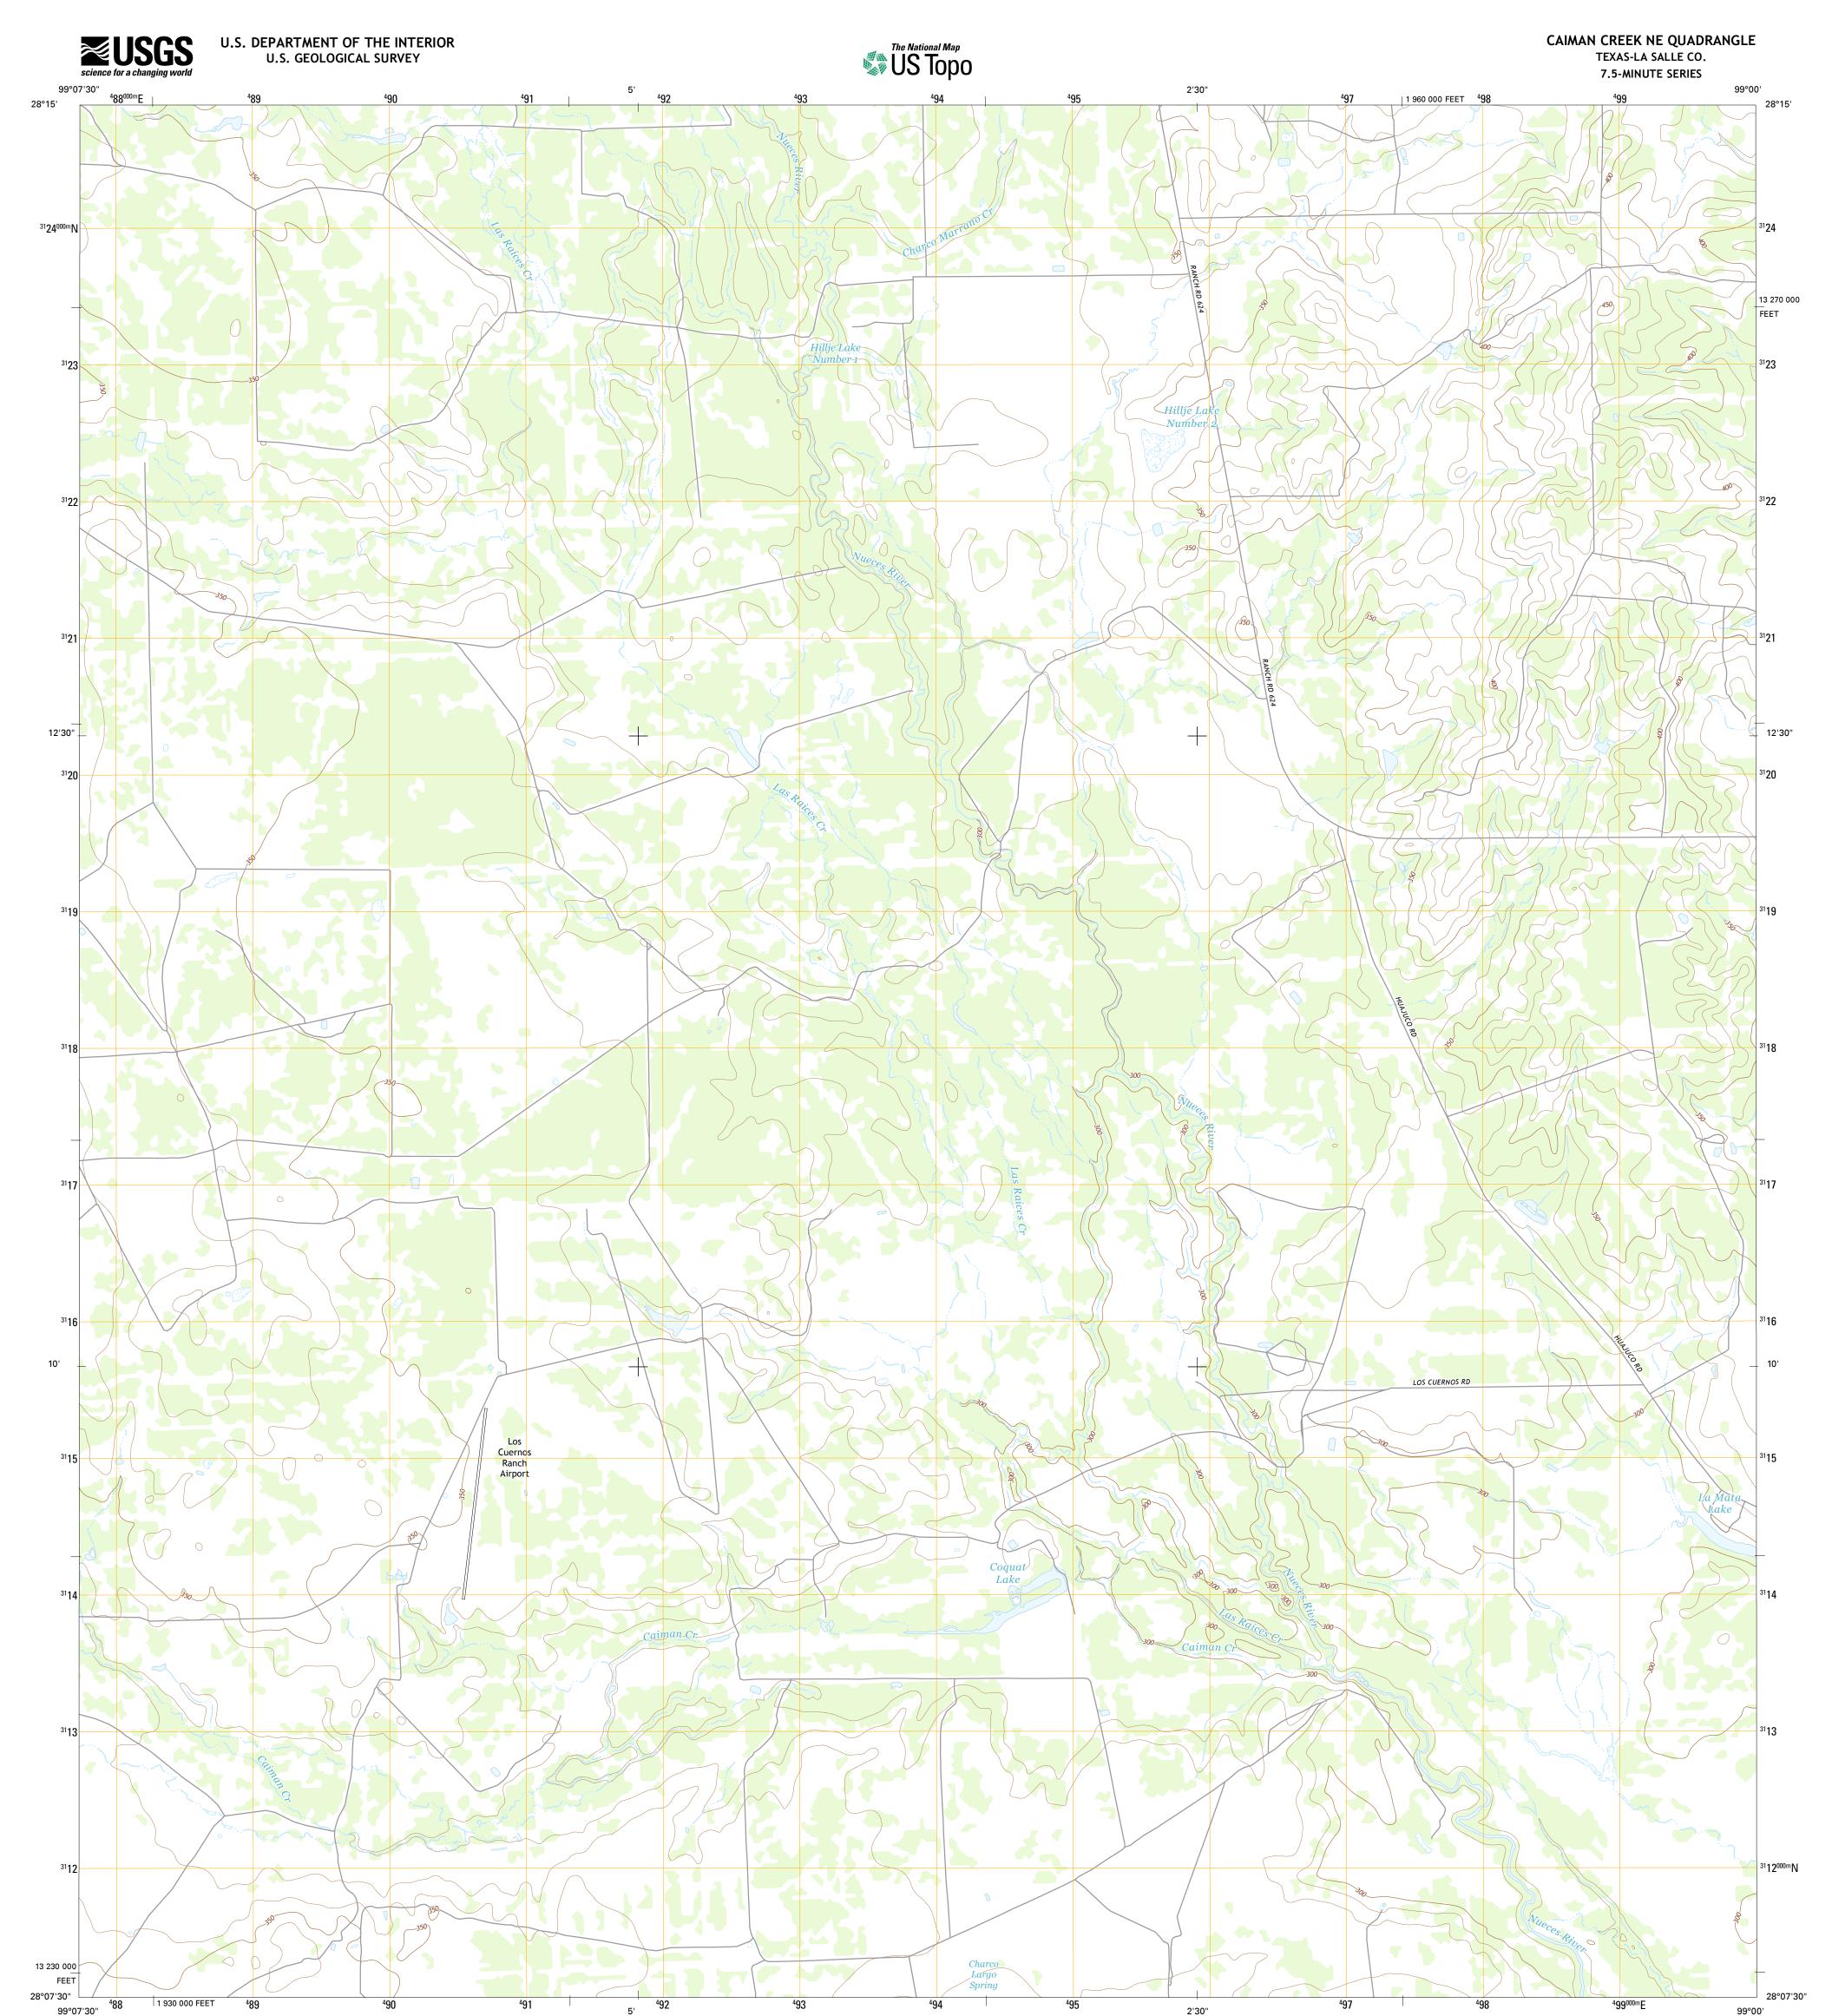

Produced by the United States Geological Survey North American Datum of 1983 (NAD83) World Geodetic System of 1984 (WGS84). Projection and 1 000-meter grid: Universal Transverse Mercator, Zone 14R 10 000-foot ticks: Texas Coordinate System of 1983 (south central zone)

This map is not a legal document. Boundaries may be generalized for this map scale. Private lands within government reservations may not be shown. Obtain permission before entering private lands.

| Imagery                     | NAI          | P, June     | 2014 |
|-----------------------------|--------------|-------------|------|
| Roads U.S.                  | Census Burea | u, 2014 -   | 2015 |
| Names                       |              | GNIS,       | 2015 |
| HydrographyNational         | Hydrography  | Dataset,