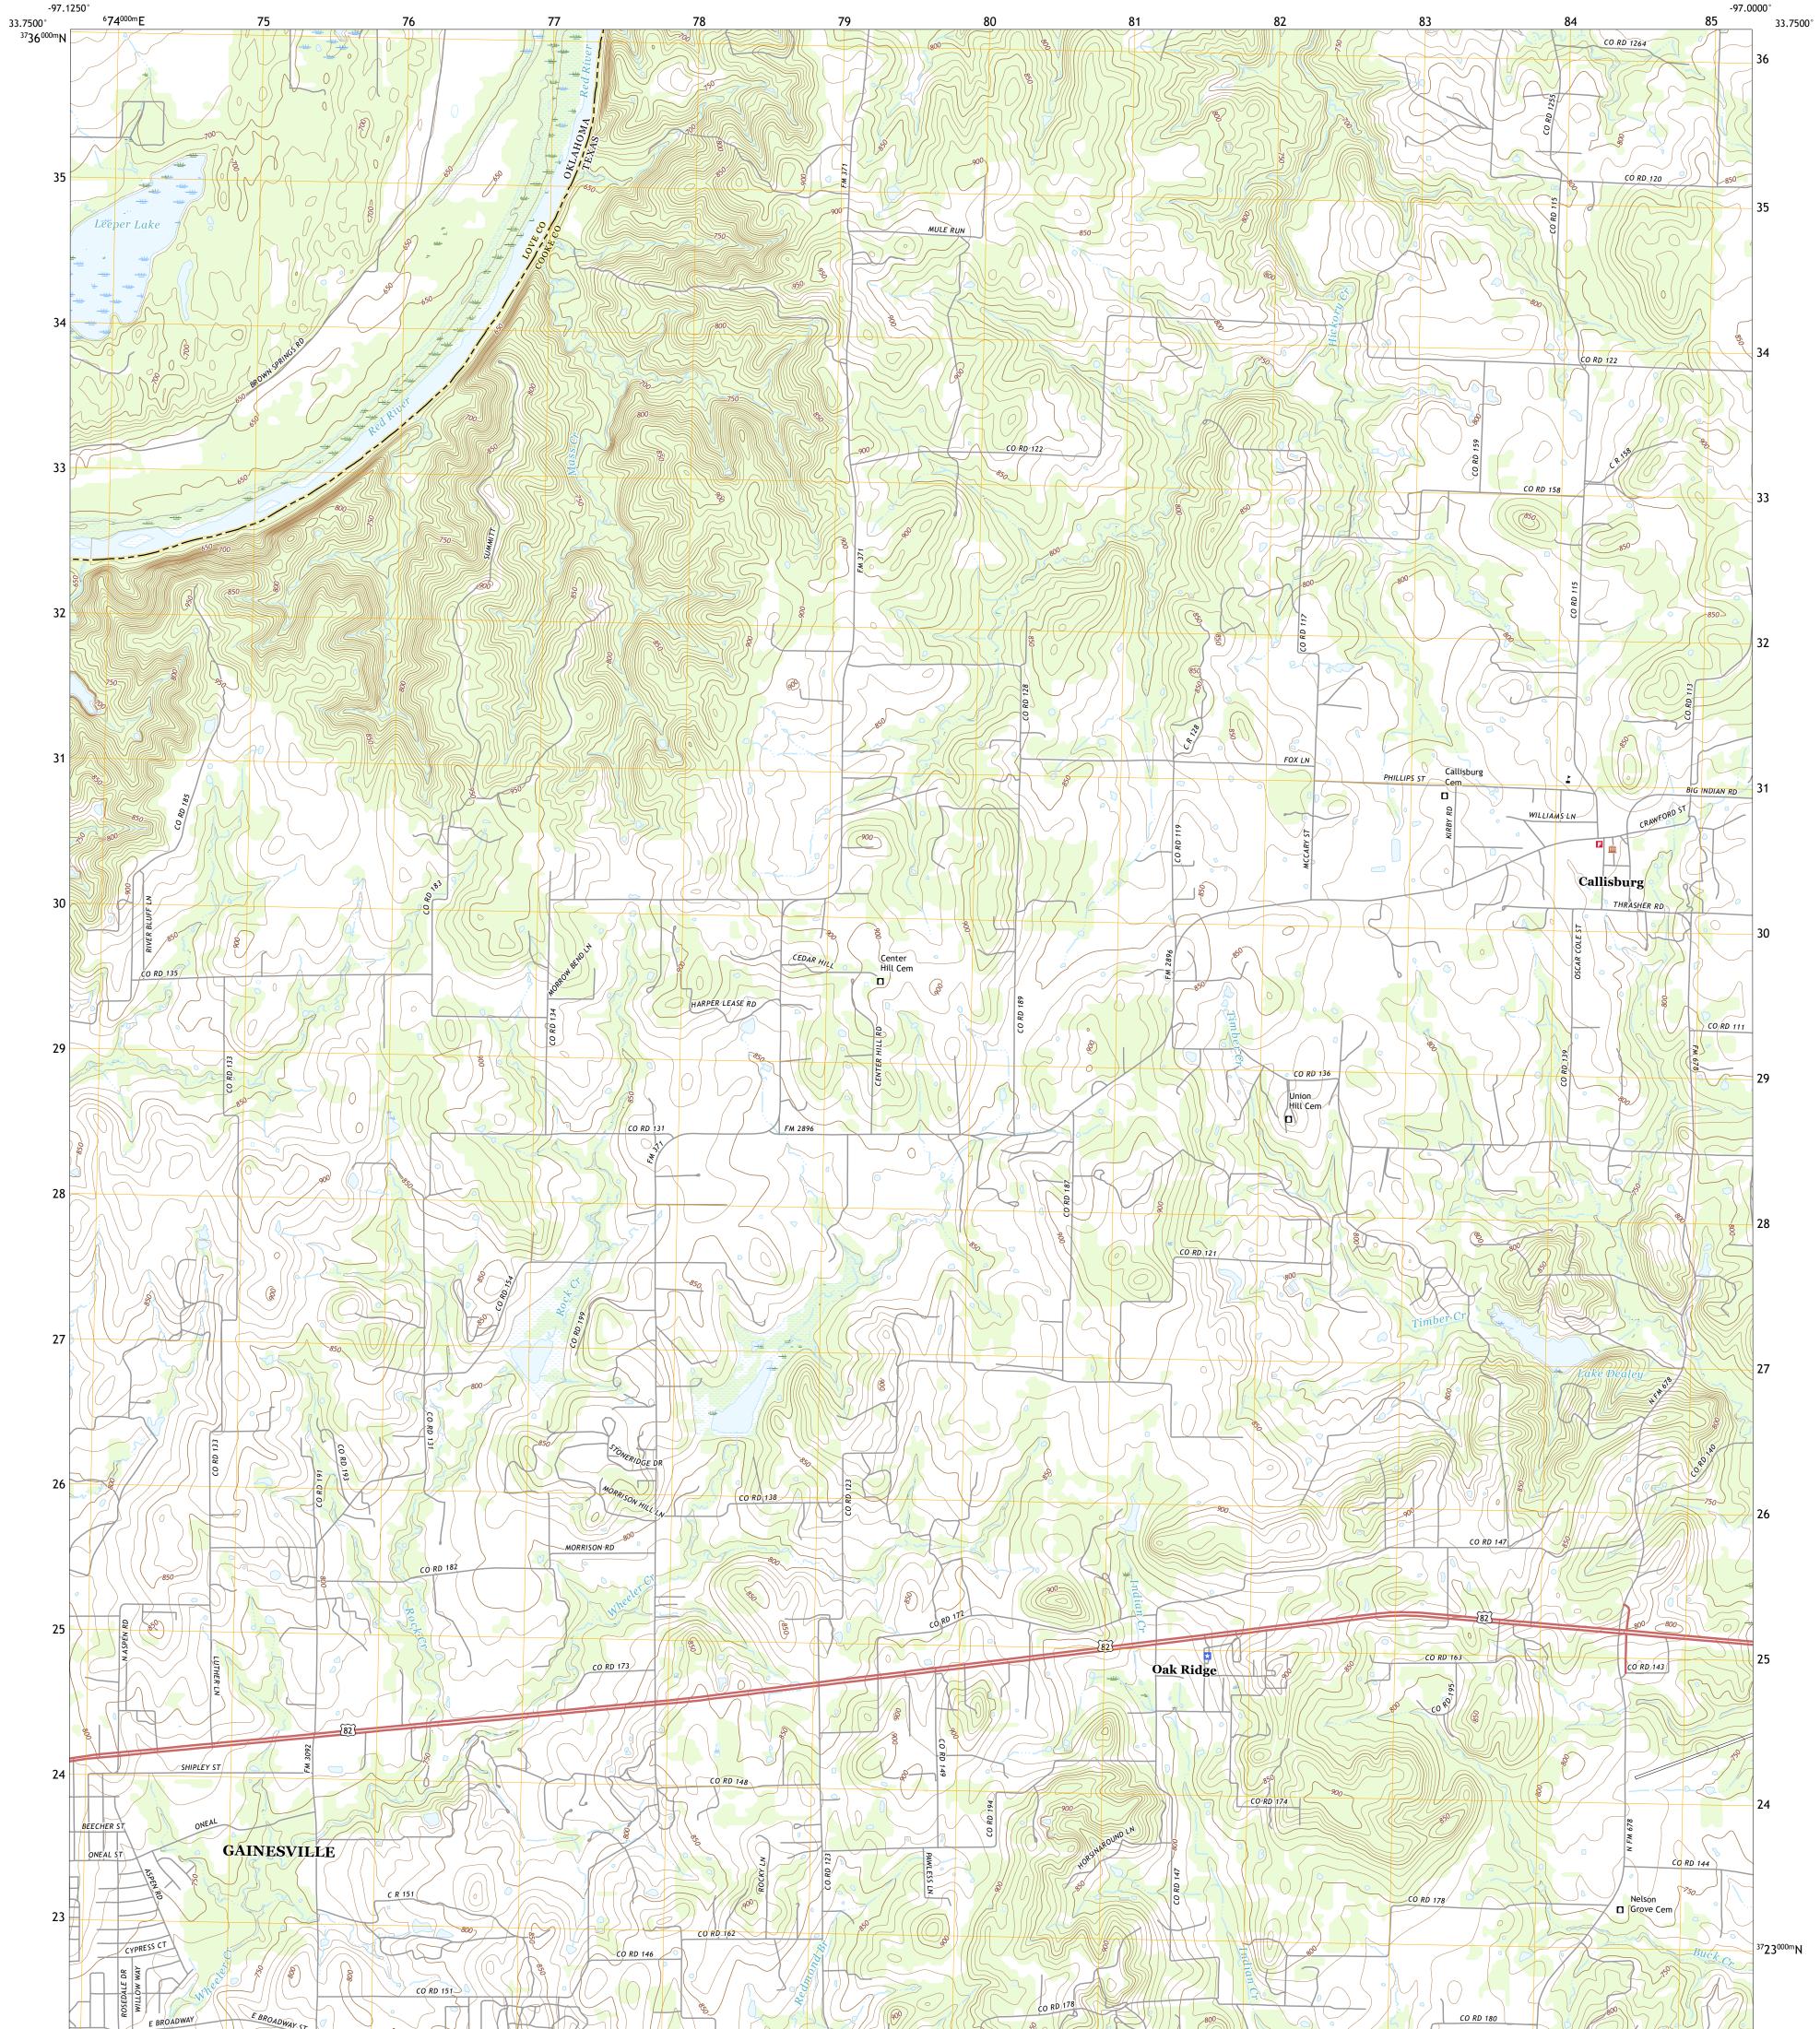

## U.S. DEPARTMENT OF THE INTERIOR U.S. GEOLOGICAL SURVEY

CALLISBURG QUADRANGLE TEXAS - OKLAHOMA 7.5-MINUTE SERIES

Produced by the United States Geological Survey North American Datum of 1983 (NAD83) World Geodetic System of 1984 (WGS84). Projection and 1 000-meter grid:Universal Transverse Mercator, Zone 14S This map is not a legal document. Boundaries may be generalized for this map scale. Private lands within government reservations may not be shown. Obtain permission before entering private lands.

Imagery......NAIP, September 2016 - July 2017 Roads......GNIS, 1999 - 2021 Hydrography......GNIS, 1999 - 2021 Hydrography......National Hydrography Dataset, 2002 - 2018 Contours.....National Elevation Dataset, 2004 Boundaries.....Multiple sources; see metadata file 2019 - 2021 Public Land Survey System......BLM, 2021 Wetlands......BLM, 2021