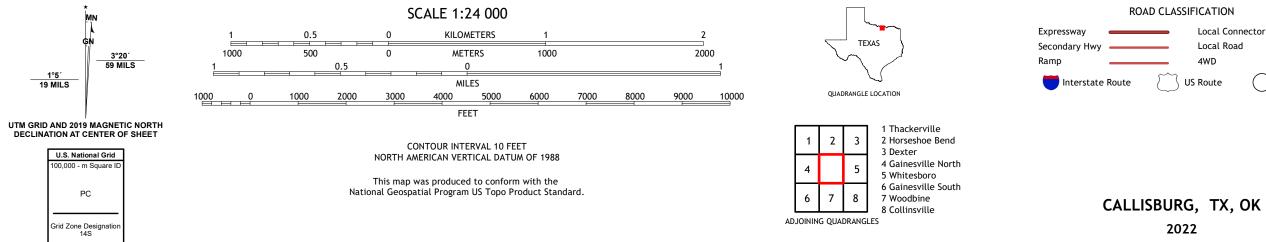

## U.S. DEPARTMENT OF THE INTERIOR U.S. GEOLOGICAL SURVEY

CALLISBURG QUADRANGLE TEXAS - OKLAHOMA 7.5-MINUTE SERIES

Produced by the United States Geological Survey North American Datum of 1983 (NAD83) World Geodetic System of 1984 (WGS84). Projection and 1 000-meter grid:Universal Transverse Mercator, Zone 14S This map is not a legal document. Boundaries may be generalized for this map scale. Private lands within government reservations may not be shown. Obtain permission before entering private lands.

Imagery......NAIP, September 2016 - July 2017 Roads......GNIS, 1999 - 2021 Hydrography......GNIS, 1999 - 2021 Hydrography......National Hydrography Dataset, 2002 - 2018 Contours.....National Elevation Dataset, 2004 Boundaries.....Multiple sources; see metadata file 2019 - 2021 Public Land Survey System......BLM, 2021 Wetlands......BLM, 2021

2022