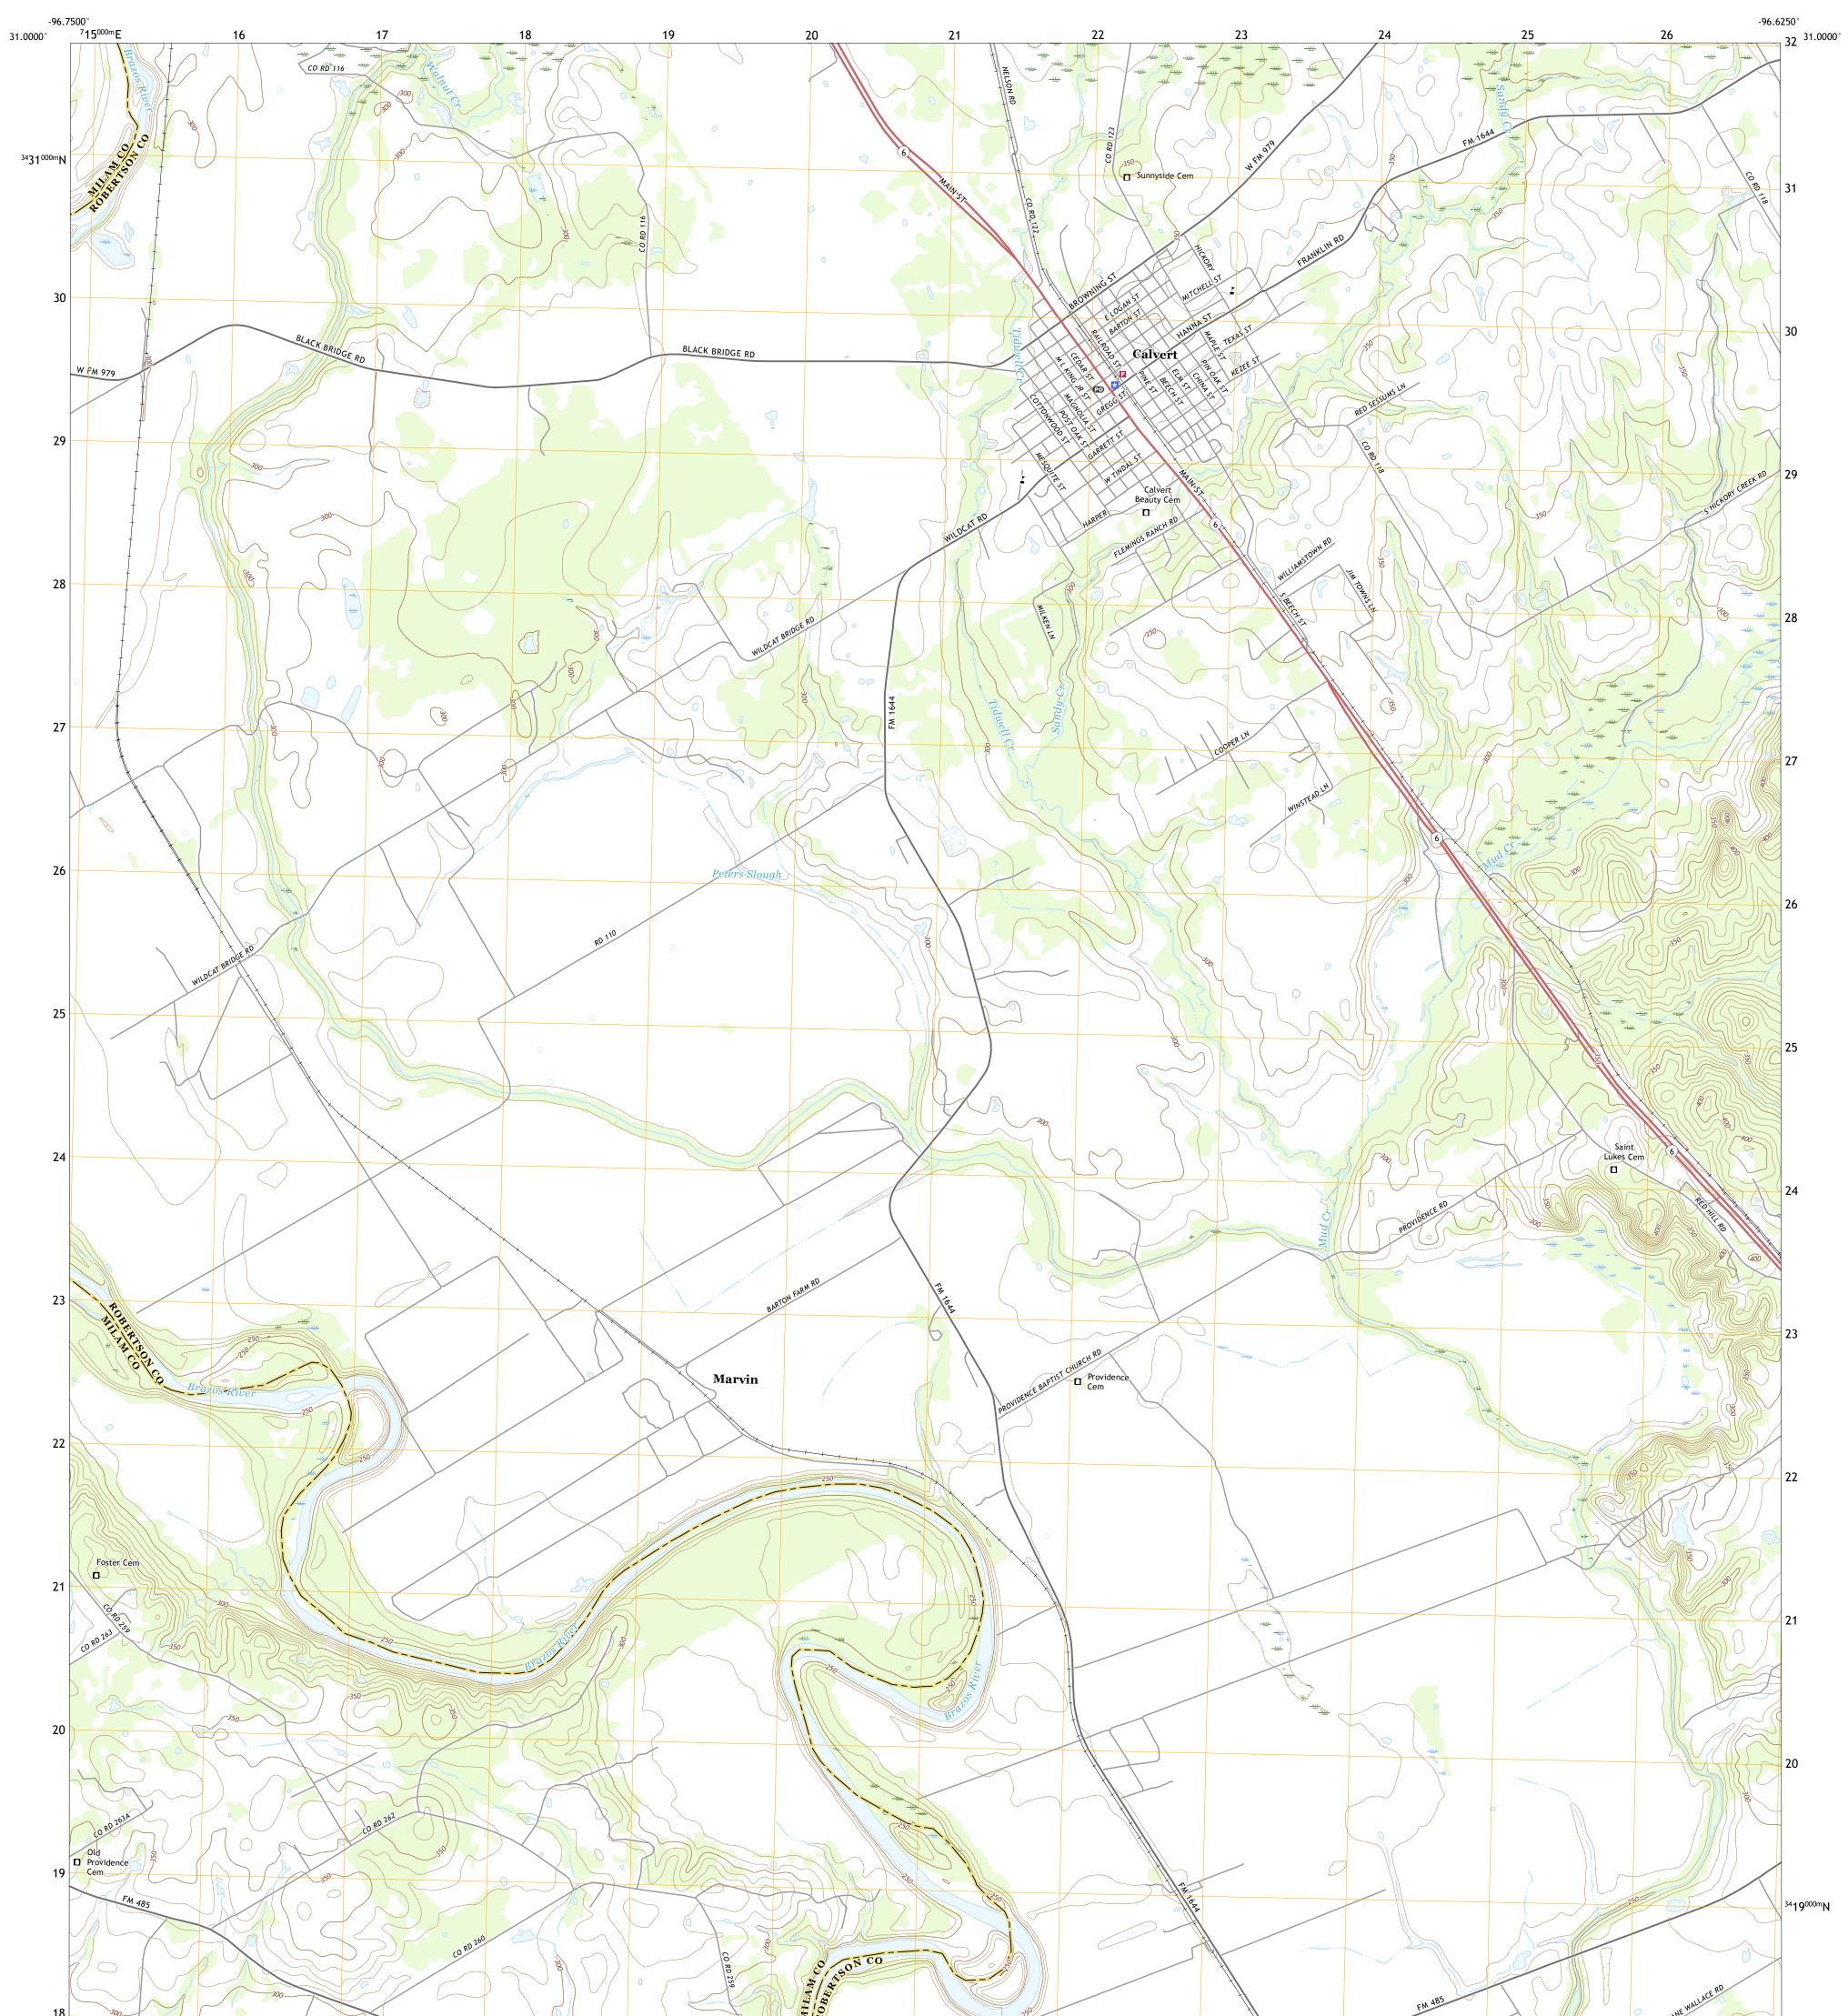

## U.S. DEPARTMENT OF THE INTERIOR U.S. GEOLOGICAL SURVEY

CALVERT QUADRANGLE TEXAS 7.5-MINUTE SERIES

**Produced by the United States Geological Survey** North American Datum of 1983 (NAD83) World Geodetic System of 1984 (WGS84). Projection and 1 000-meter grid:Universal Transverse Mercator, Zone 14R This map is not a legal document. Boundaries may be generalized for this map scale. Private lands within government reservations may not be shown. Obtain permission before entering private lands.