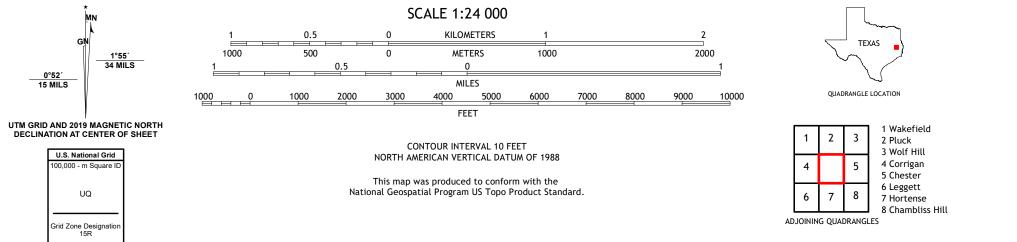

INUTE SERIES





**Produced by the United States Geological Survey** North American Datum of 1983 (NAD83) World Geodetic System of 1984 (WGS84). Projection and 1 000-meter grid:Universal Transverse Mercator, Zone 15R This map is not a legal document. Boundaries may be generalized for this map scale. Private lands within government reservations may not be shown. Obtain permission before entering private lands.

.....NAIP, October 2016 - November 2016 U.S. Census Bureau, 2015 ......GNIS, 1979 - 2022 .....National Hydrography Dataset, 2003 - 2018 .....National Elevation Dataset, 2018 .....Multiple sources; see metadata file 2019 - 2021 Imagery.... Roads..... Names..... Hydrography..... Contours.....Boundaries.....Mu Wetlands... ..FWS National Wetlands Inventory Not Available

0°52´ 15 MILS