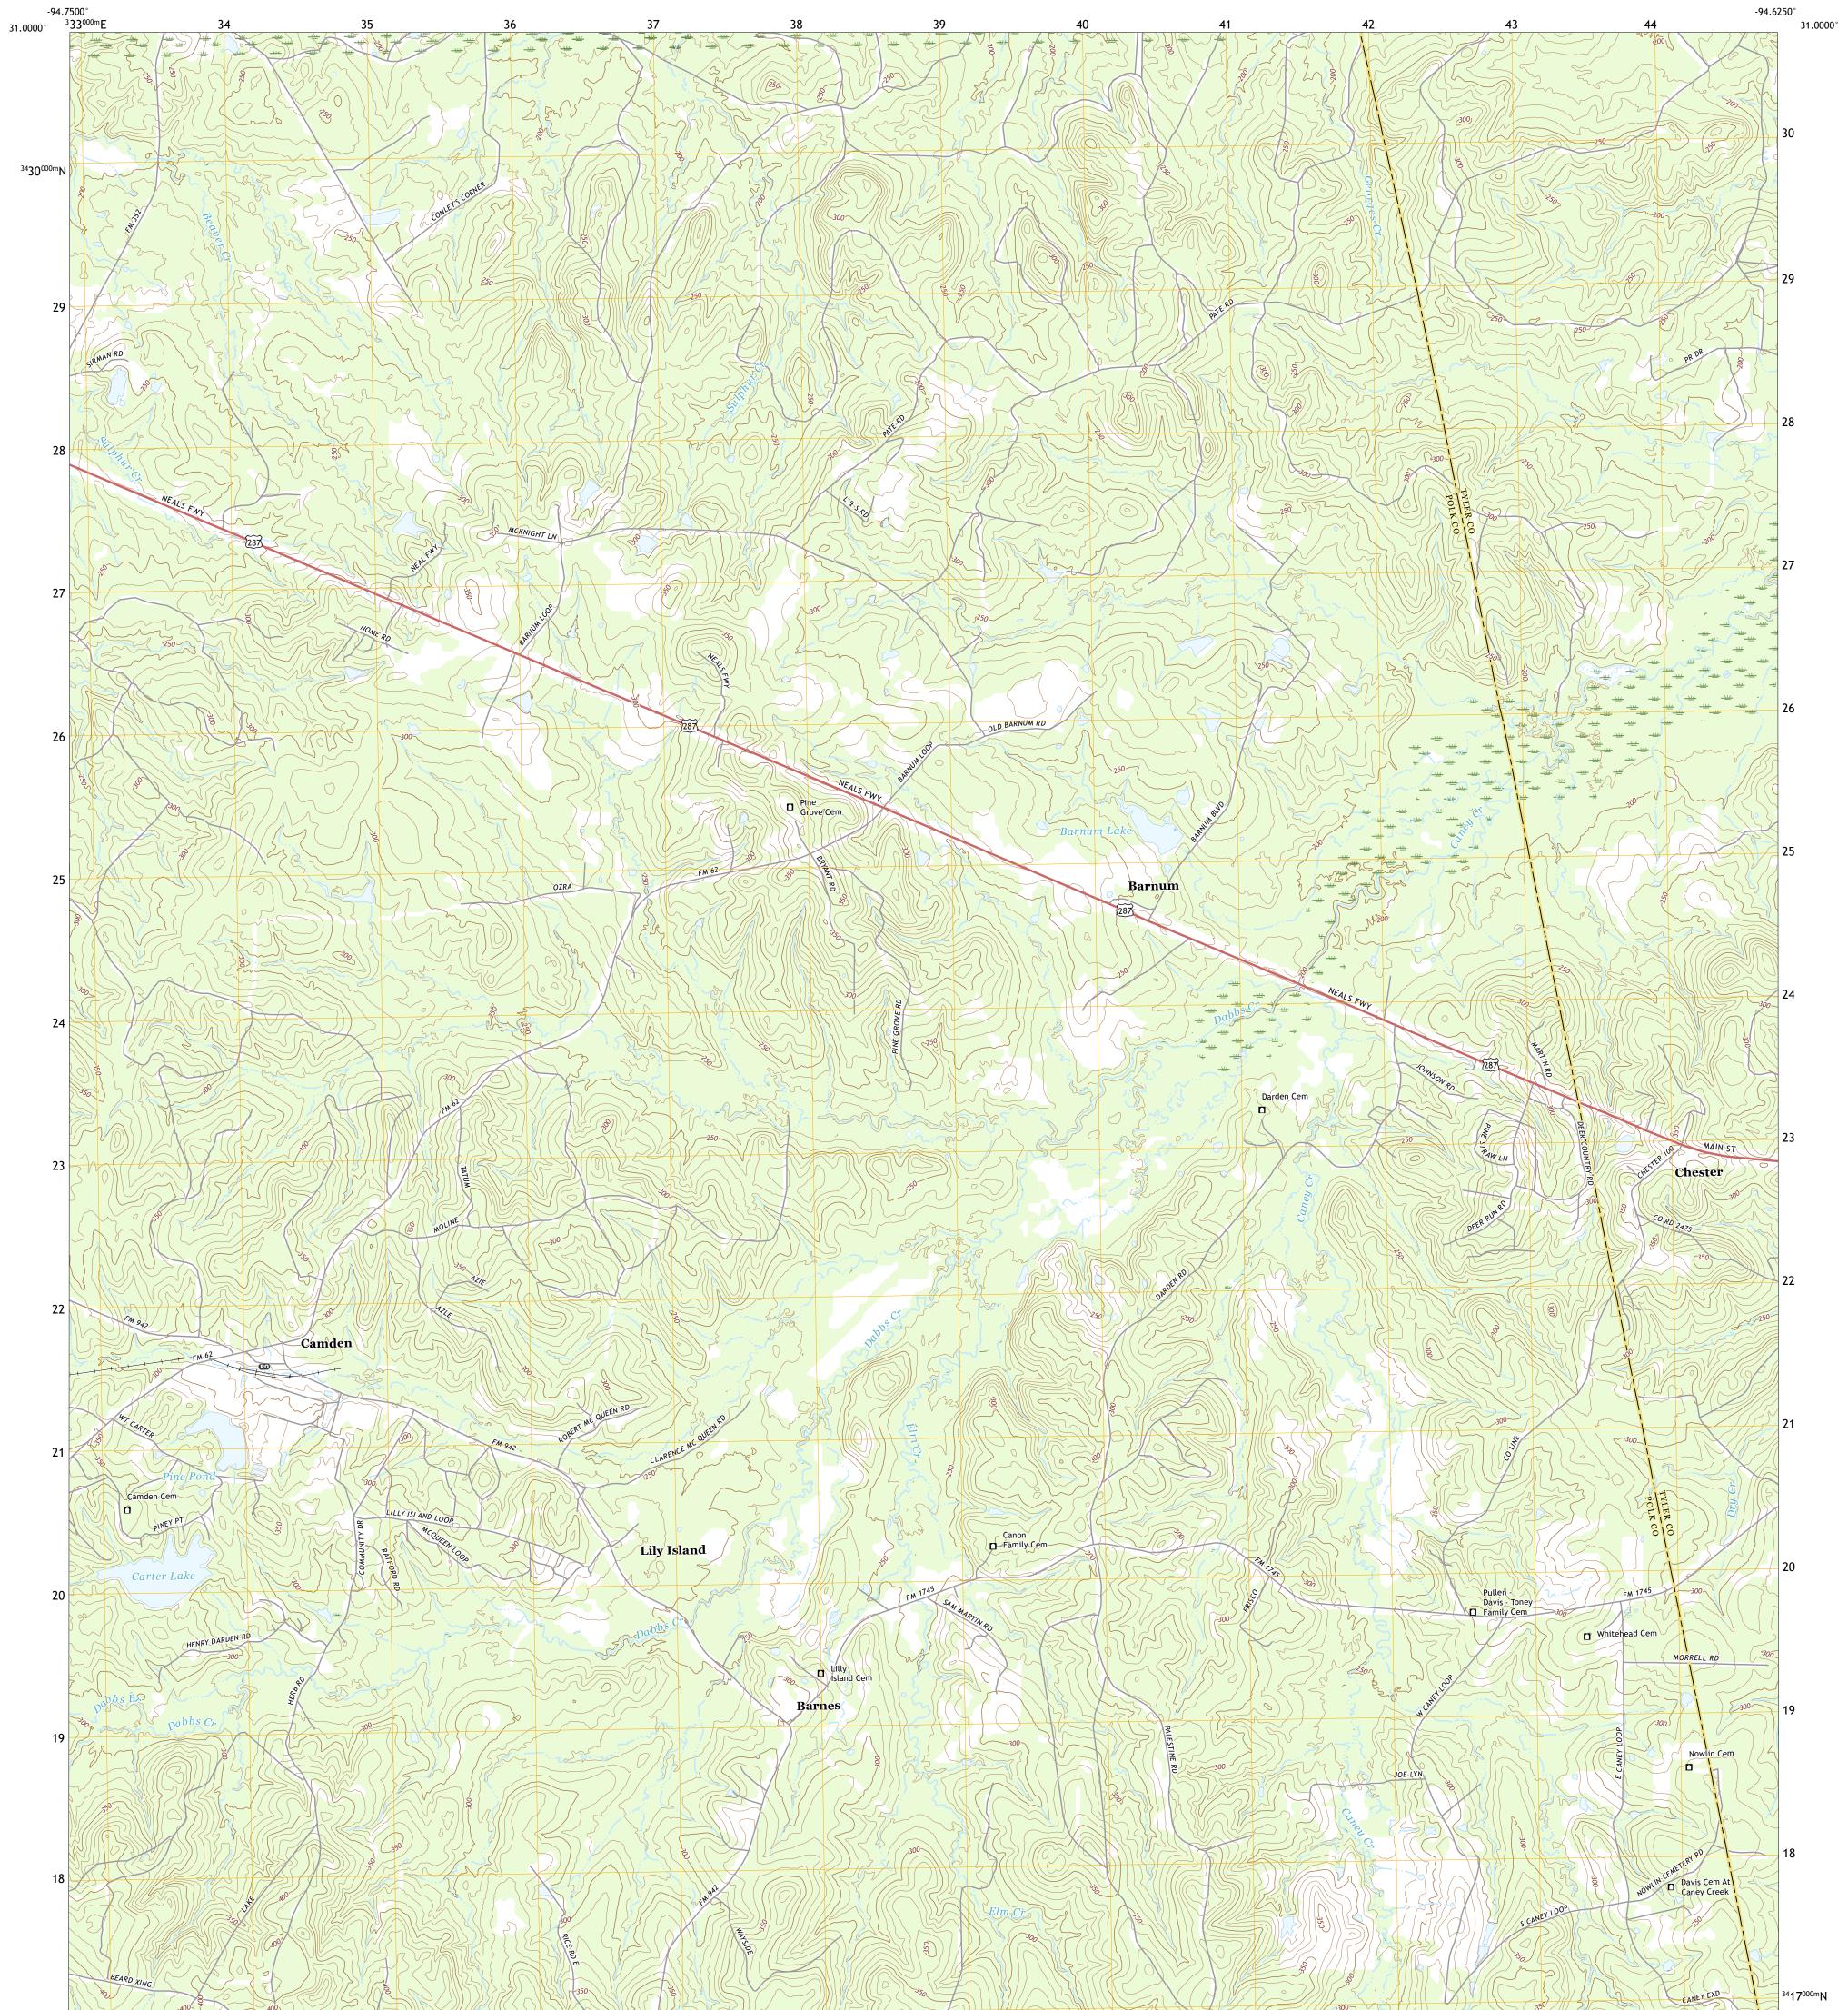

## U.S. DEPARTMENT OF THE INTERIOR U.S. GEOLOGICAL SURVEY

CAMDEN QUADRANGLE TEXAS 7.5-MINUTE SERIES

**Produced by the United States Geological Survey** North American Datum of 1983 (NAD83) World Geodetic System of 1984 (WGS84). Projection and 1 000-meter grid:Universal Transverse Mercator, Zone 15R This map is not a legal document. Boundaries may be generalized for this map scale. Private lands within government reservations may not be shown. Obtain permission before entering private lands.