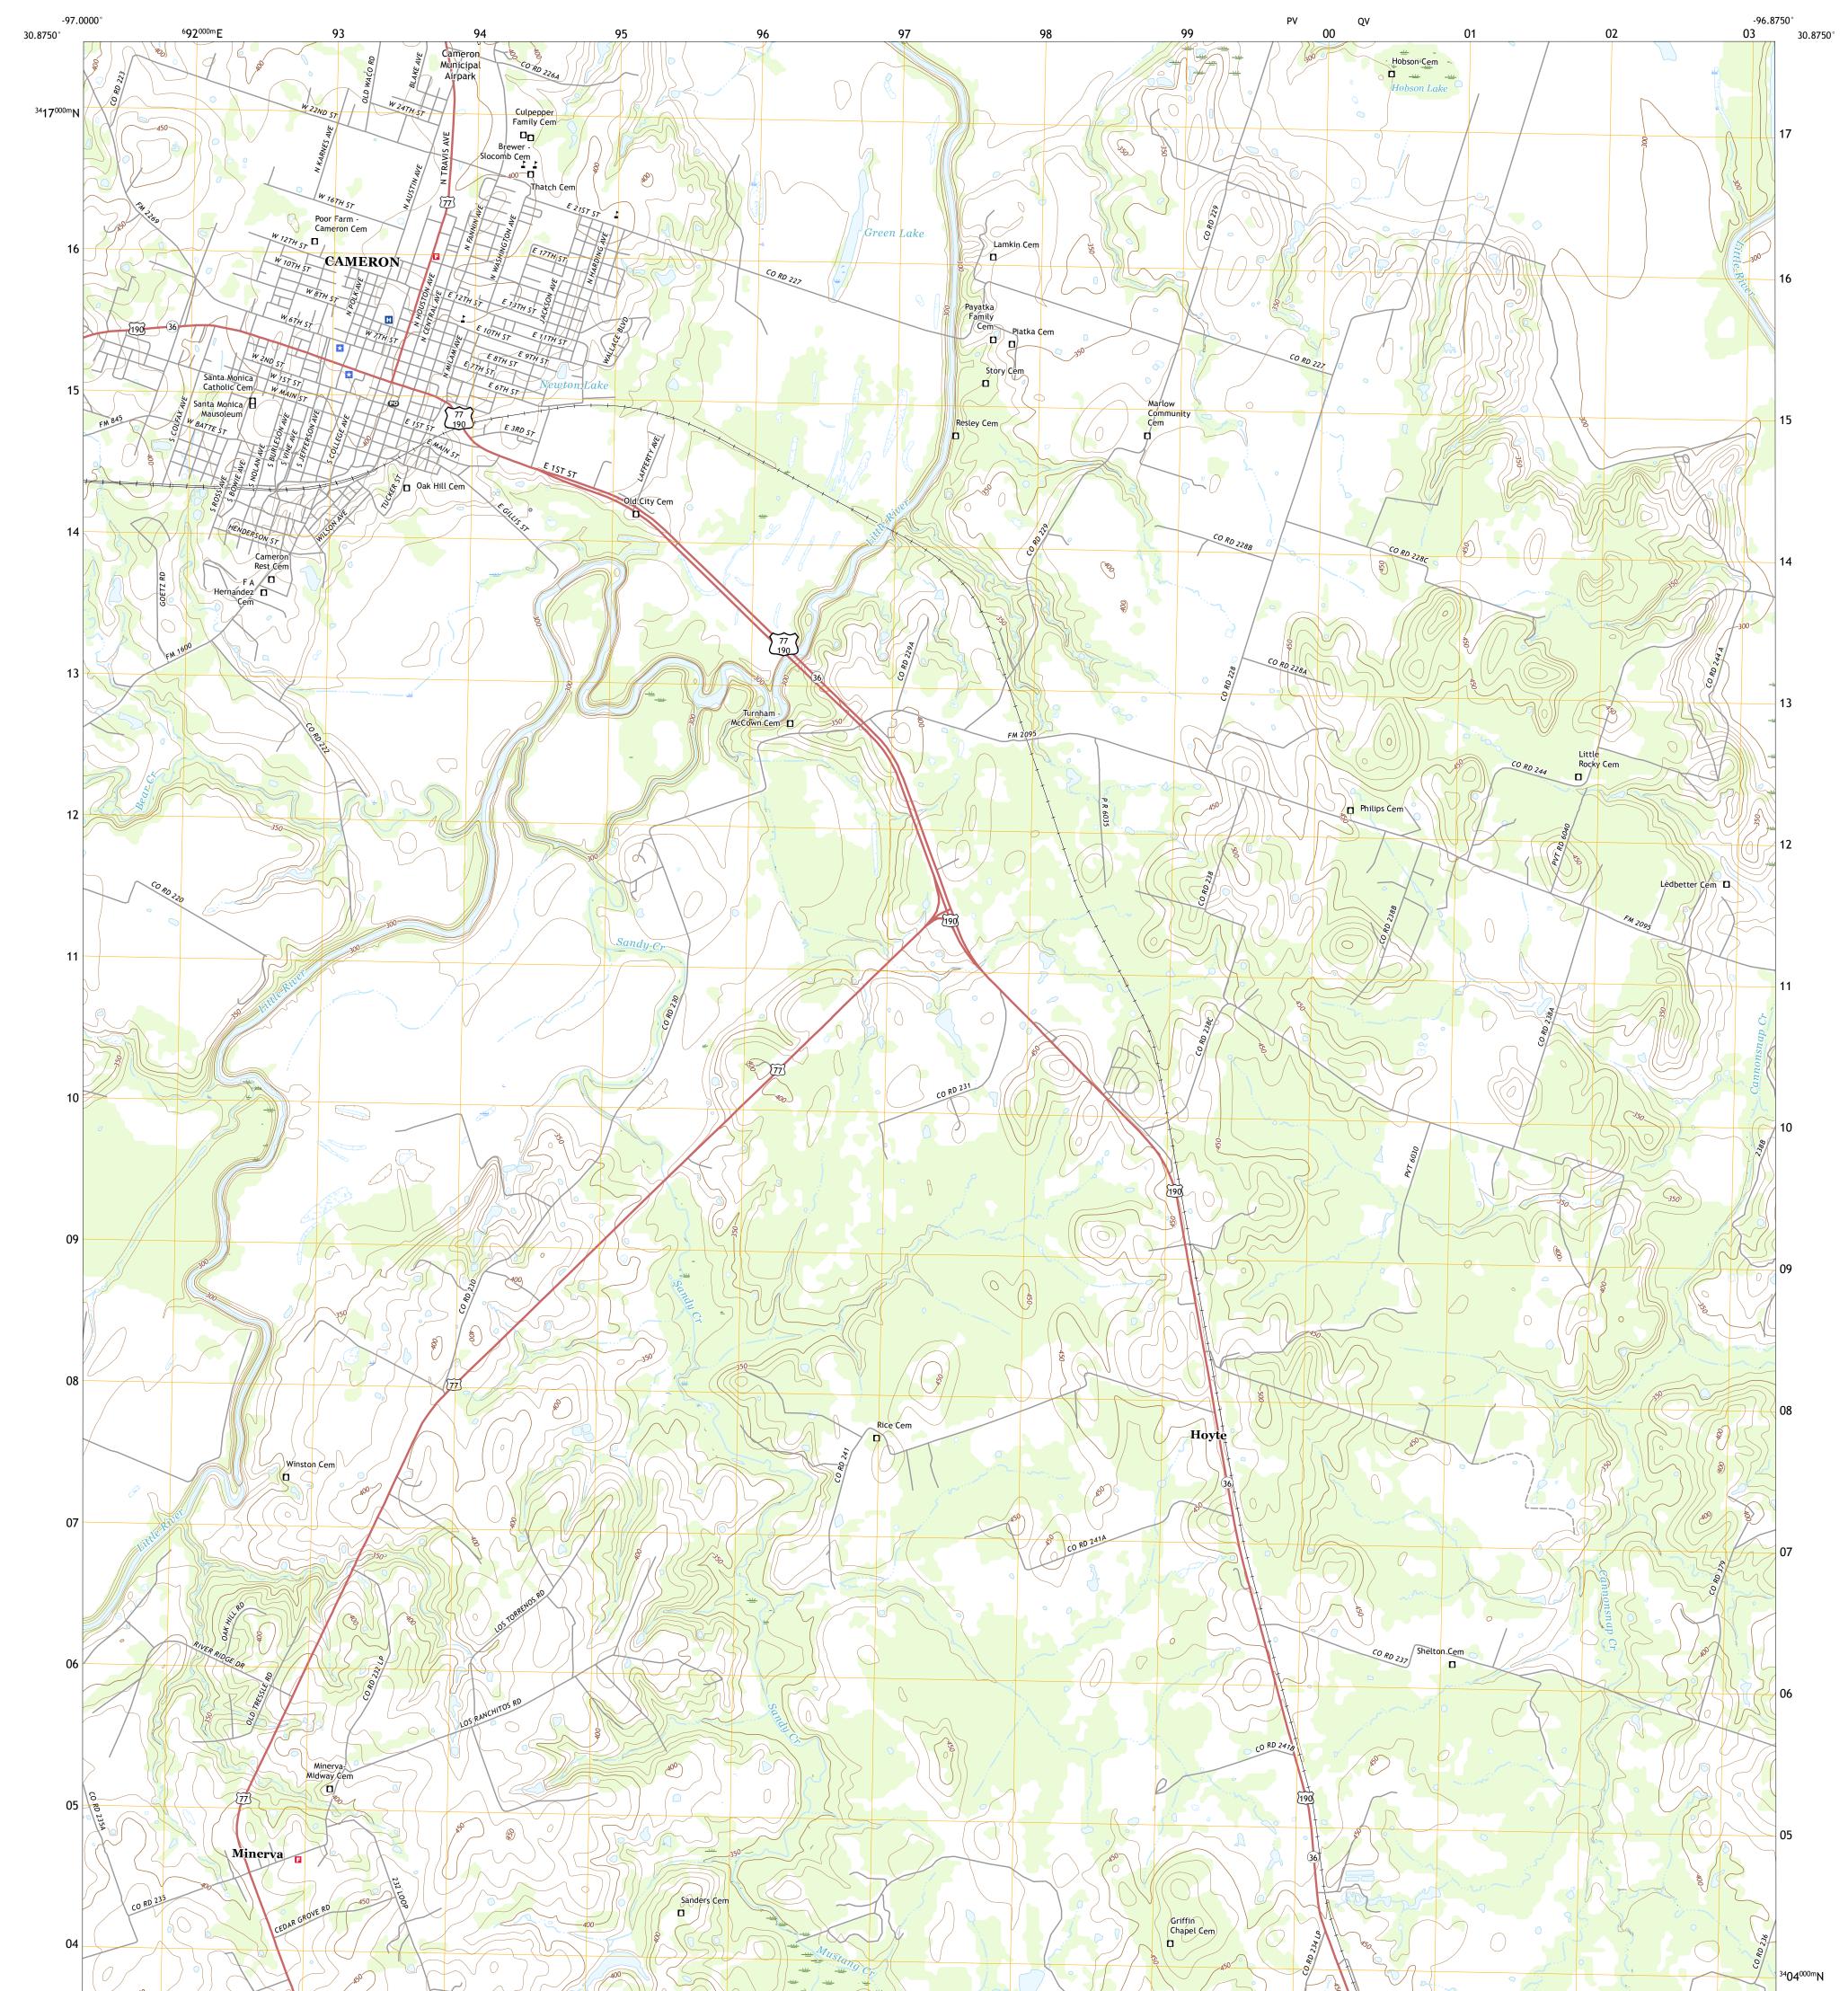

## U.S. DEPARTMENT OF THE INTERIOR U.S. GEOLOGICAL SURVEY

Produced by the United States Geological Survey North American Datum of 1983 (NAD83) World Geodetic System of 1984 (WGS84). Projection and 1 000-meter grid:Universal Transverse Mercator, Zone 14R This map is not a legal document. Boundaries may be generalized for this map scale. Private lands within government reservations may not be shown. Obtain permission before entering private lands.

......NAIP, September 2016 - November 2016 U.S. Census Bureau, 2015 - 2018 ......GNIS, 1979 - 2018 Imagery... Roads..... Names..... .....National Hydrography Dataset, .....National Elevation Dataset, ....Multiple sources; see metadata file 2016 -2002 2004 2017 Hydrography..... Contours.. Boundaries... ..FWS National Wetlands Inventory 1981 - 1982 Wetlands...