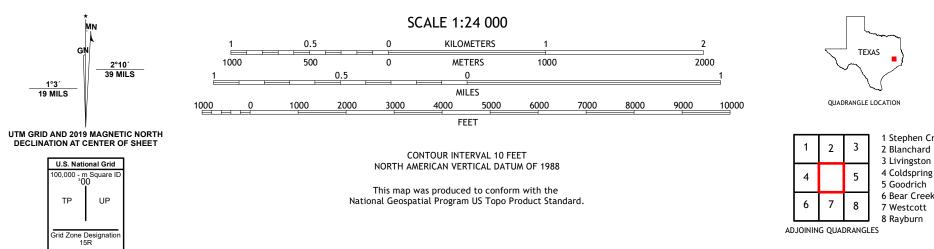

Wetlands.....FWS National Wetlands Inventory Not Available

ROAD CLASSIFICATION

Check with local Forest Service unit for current travel conditions and restrictions.

1 Stephen Creek 2 Blanchard

3 Livingston

4 Coldspring 5 Goodrich

6 Bear Creek

8 Rayburn

2022