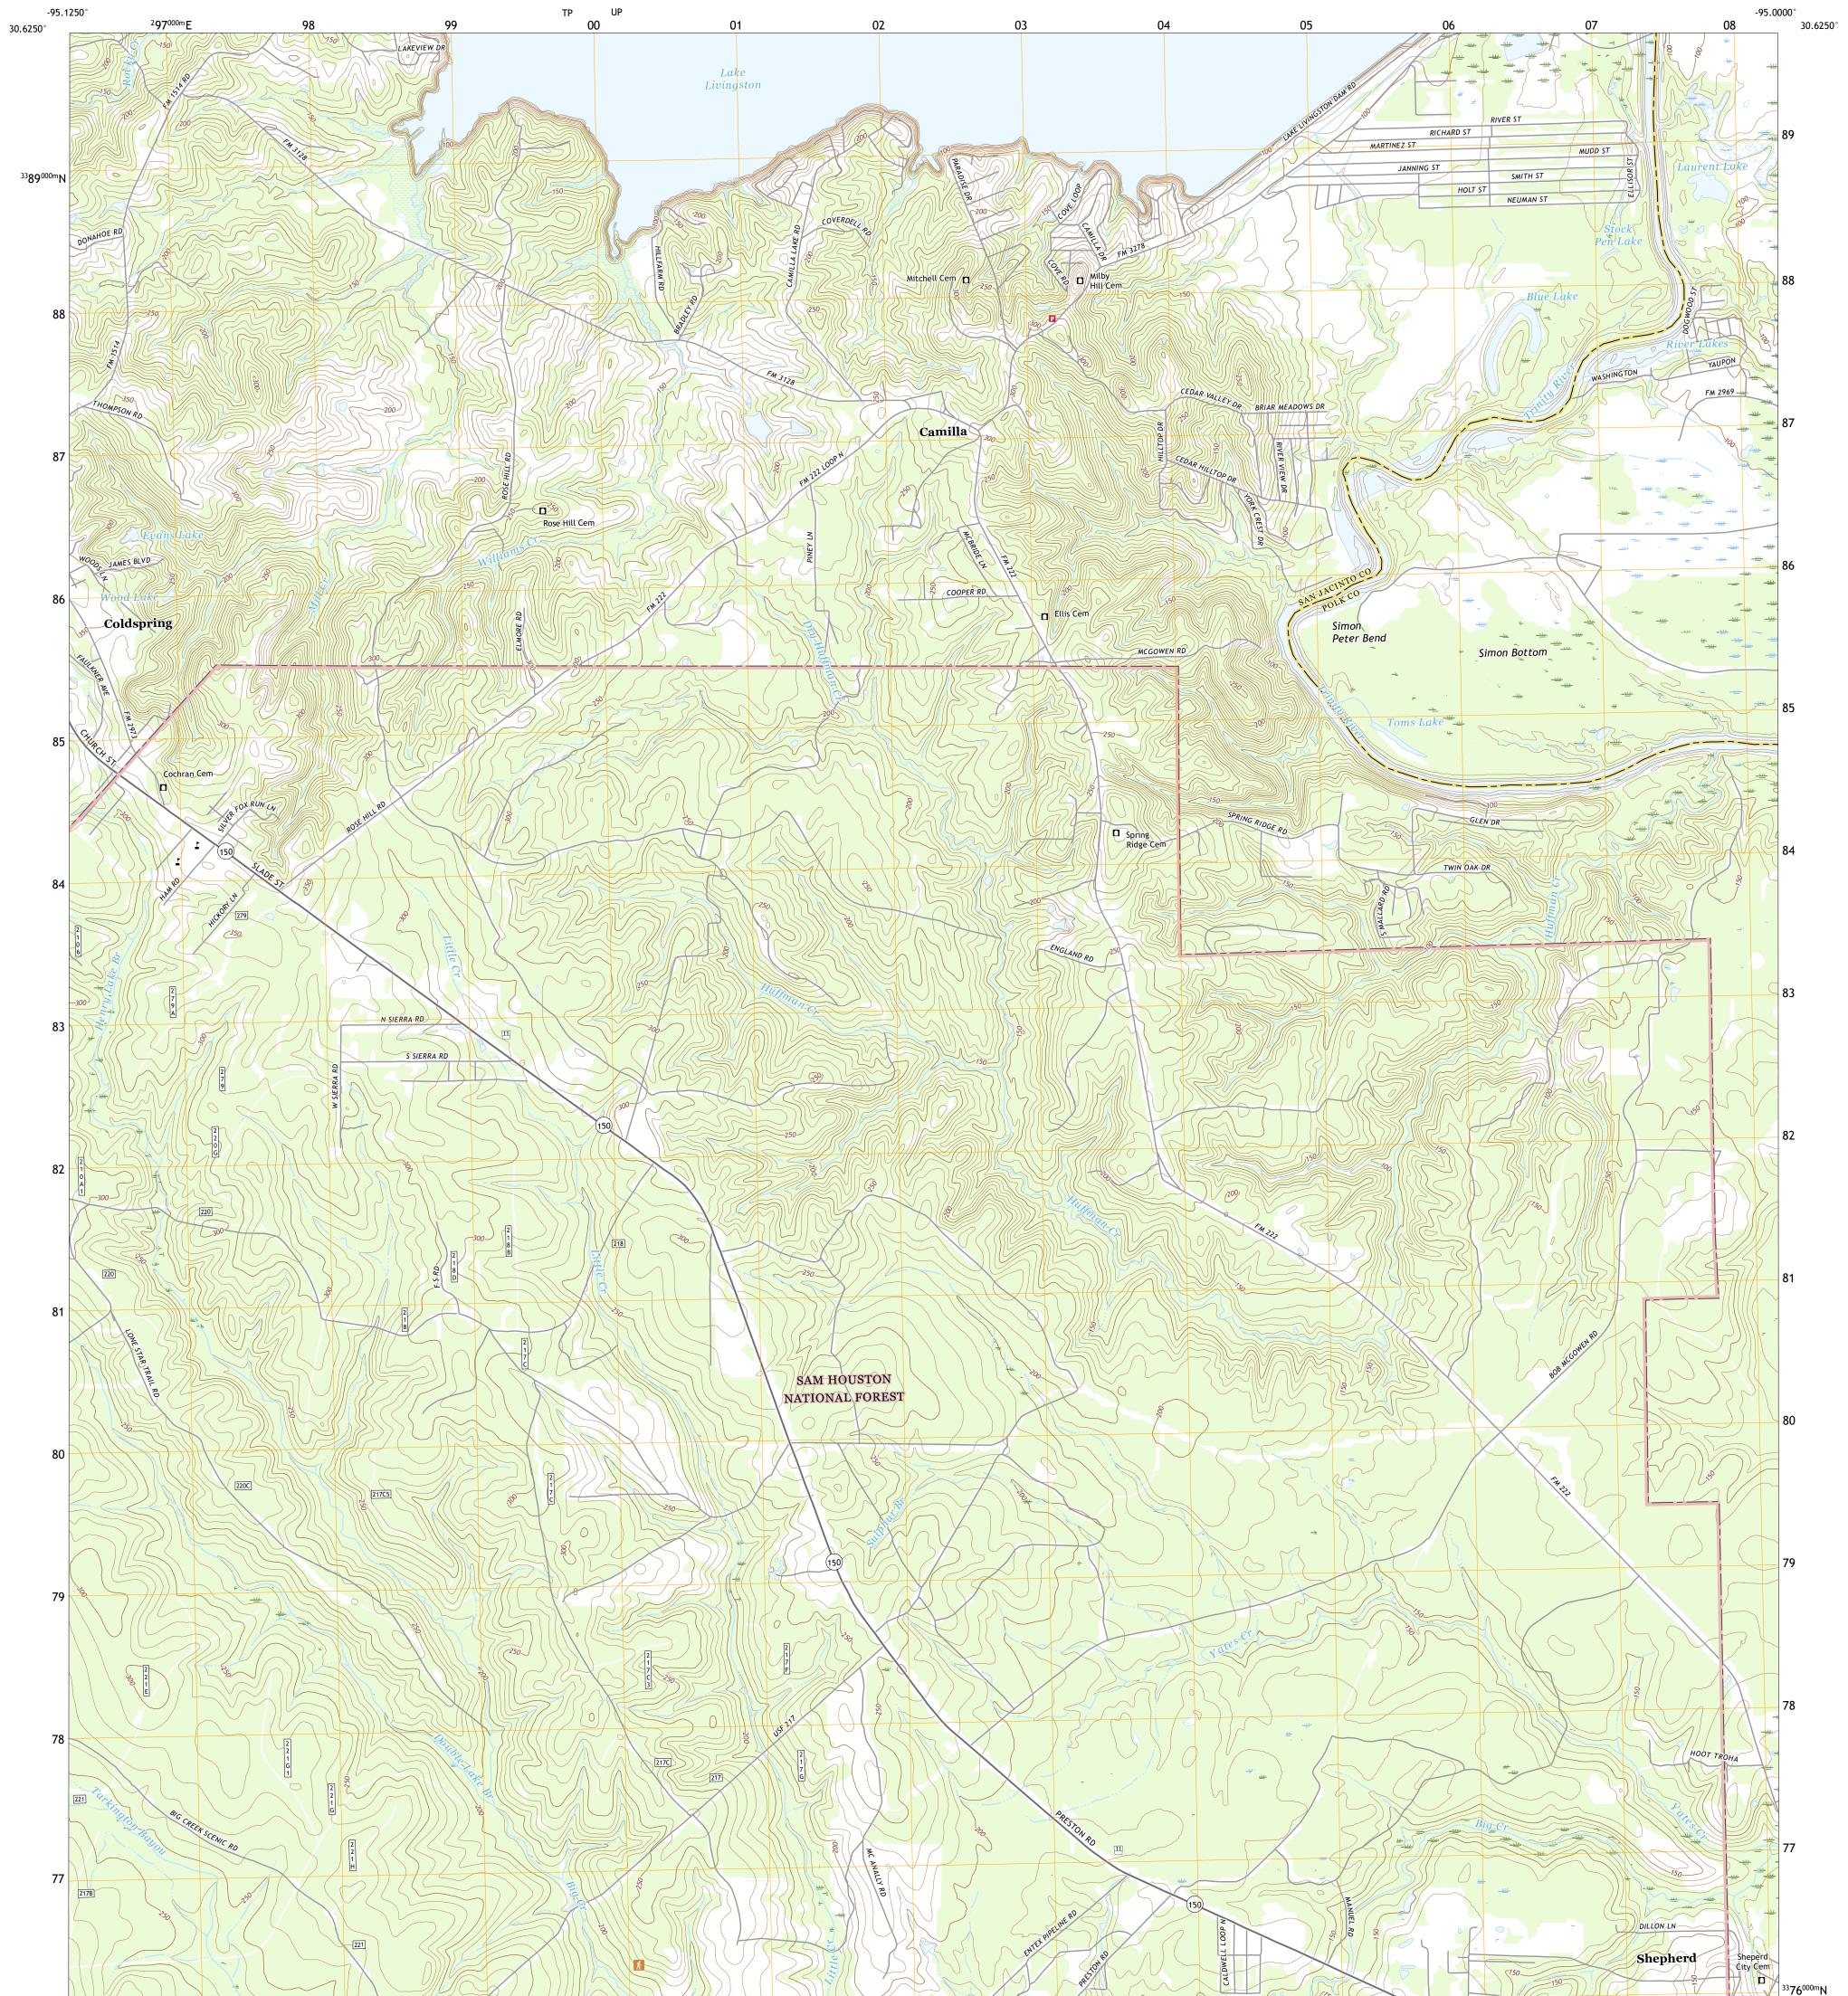

The National Map US Topo

ULS STORES

CAMILLA QUADRANGLE TEXAS 7.5-MINUTE SERIES

Produced by the United States Geological Survey North American Datum of 1983 (NAD83) World Geodetic System of 1984 (WGS84). Projection and 1 000-meter grid:Universal Transverse Mercator, Zone 15R This map is not a legal document. Boundaries may be generalized for this map scale. Private lands within government reservations may not be shown. Obtain permission before entering private lands.