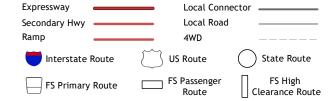

Wetlands.....FWS National Wetlands Inventory Not Available

ROAD CLASSIFICATION

Check with local Forest Service unit for current travel conditions and restrictions.

1 Stephen Creek 2 Blanchard

3 Livingston