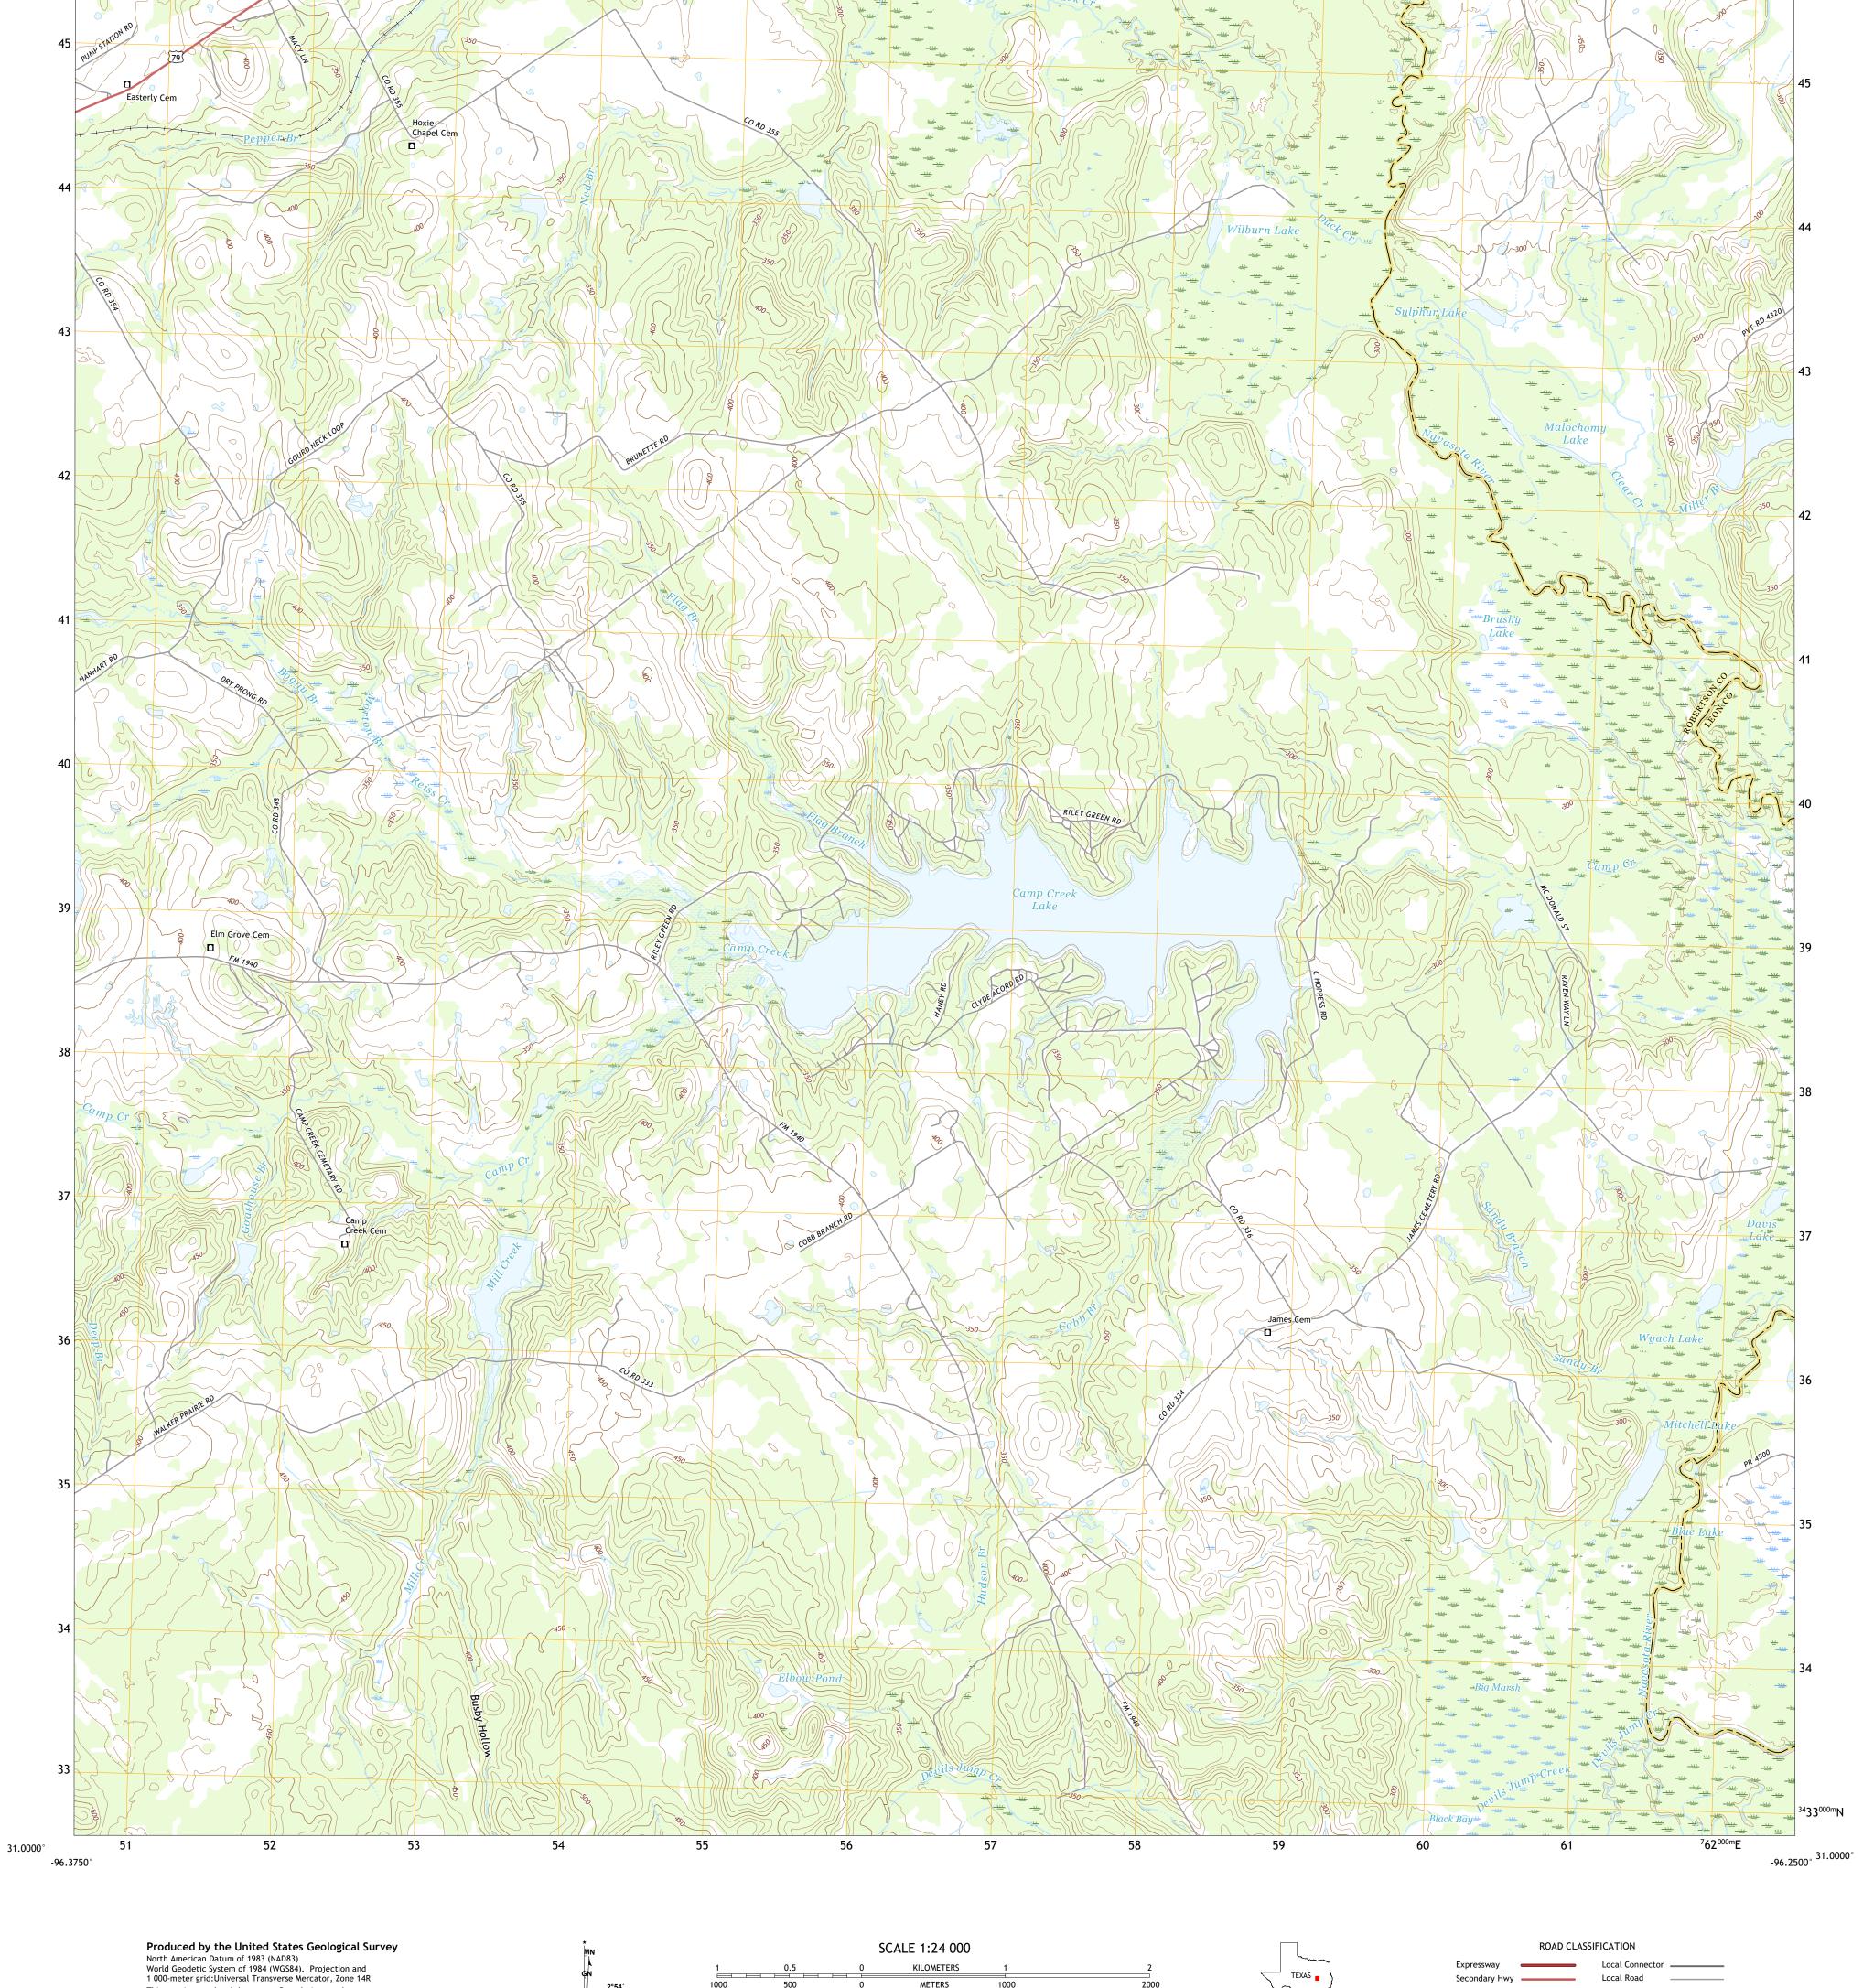

METERS

MILES

4000 5000

FEET

CONTOUR INTERVAL 10 FEET NORTH AMERICAN VERTICAL DATUM OF 1988

This map was produced to conform with the National Geospatial Program US Topo Product Standard.

This map is not a legal document. Boundaries may be generalized for this map scale. Private lands within government reservations may not be shown. Obtain permission before

..FWS National Wetlands Inventory Not Available

entering private lands.

Hydrography..... Contours.....Mul

Imagery.... Roads..... Names.....

Wetlands....

1°23′ 25 MILS

UTM GRID AND 2019 MAGNETIC NORTH DECLINATION AT CENTER OF SHEET

U.S. National Grid 100,000 - m Square ID

QV

Grid Zone Designation

Local Road

State Route

4WD

US Route

Secondary Hwy -

Interstate Route

Ramp

QUADRANGLE LOCATION

7 8 7 Edge

ADJOINING QUADRANGLES

1 Bald Prairie
2 Marquez
3 Margie
4 Franklin
5 Hilltop Lakes

8 Canary